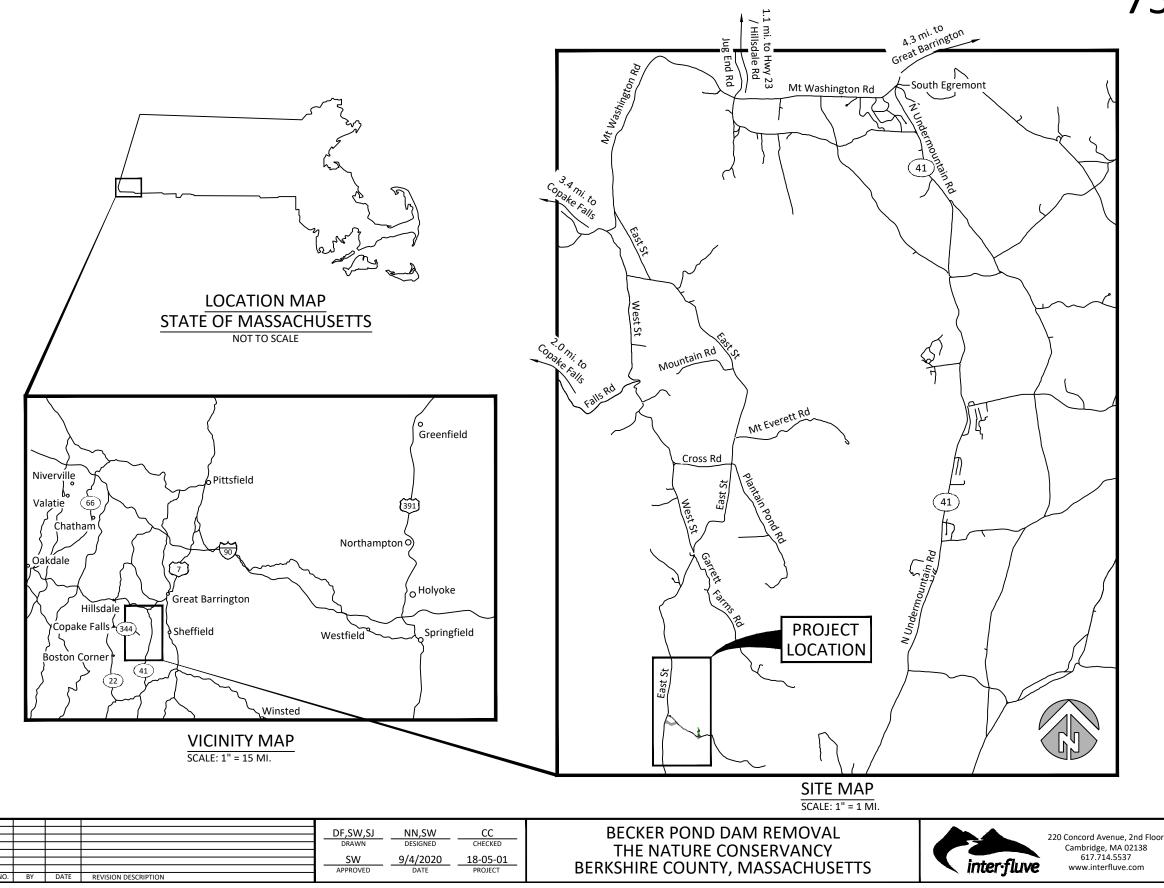

## **BECKER POND DAM REMOVAL 75% DESIGN PLANS** SEPTEMBER 4, 2020

COORDINATES: LATITUDE 42°03'29.88" N 73°27'33.12" W LONGITUDE

MOUNT WASHINGTON, BERKSHIRE COUNTY, MASSACHUSETTS

WATERBODY: BECKER POND TRIBUTARY OF: SHENOB BROOK AND HOUSATONIC RIVER

COVER, LOCATION AND SHEET LIST