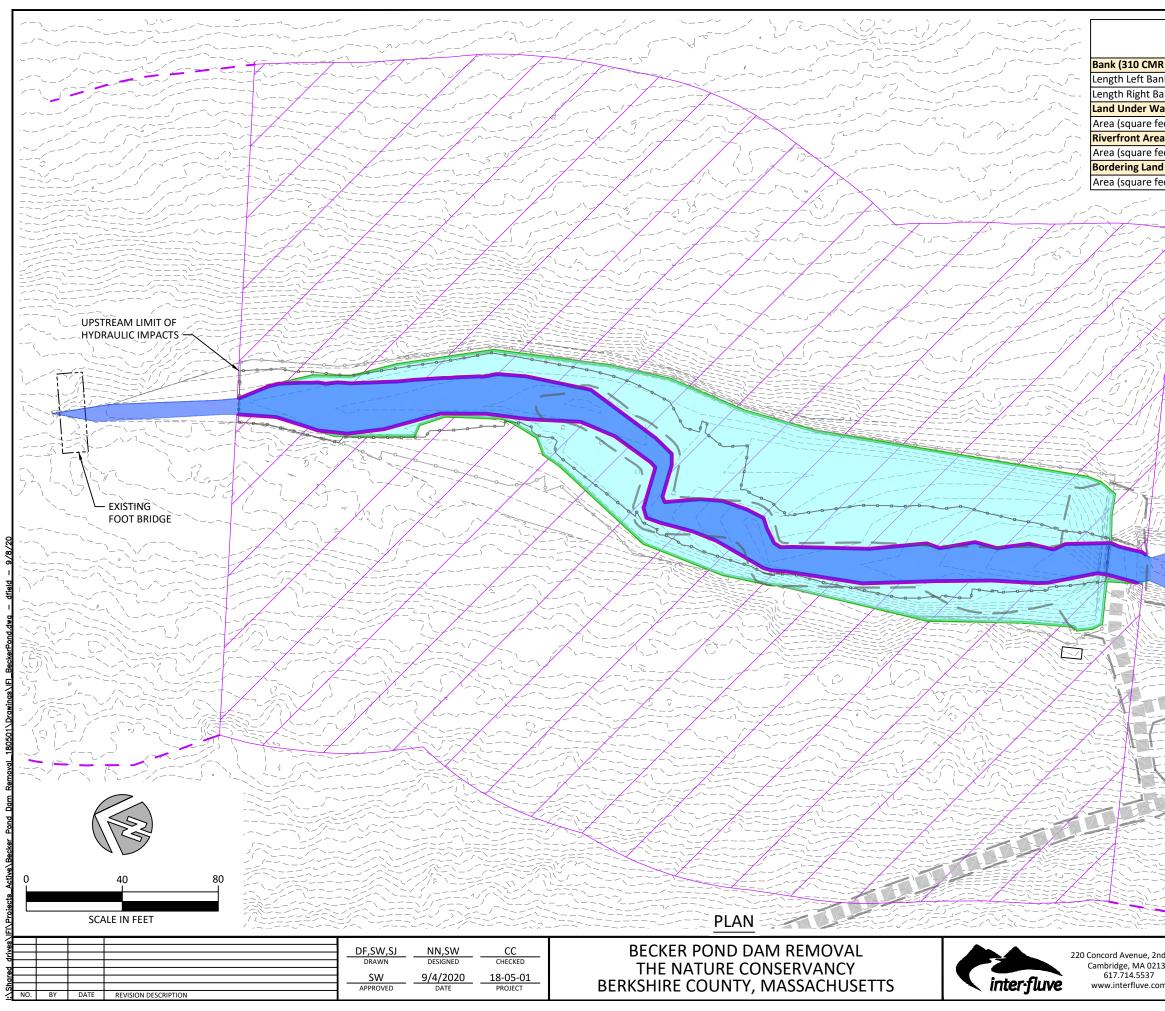

SHEET

| PILOT CHANNEL GRADING |  |
|-----------------------|--|
| CROSS SECTIONS        |  |

SHEET

10 OF 11

|                   | Existing<br>Resource Area<br>Dimension | Proposed<br>Resource Area<br>Dimension                                                           | Net Change<br>in Resource<br>Area                                                                                                                                                                                                                                                                                                   | Temporary<br>Construction<br>Impact*                                                                                                                                                                |
|-------------------|----------------------------------------|--------------------------------------------------------------------------------------------------|-------------------------------------------------------------------------------------------------------------------------------------------------------------------------------------------------------------------------------------------------------------------------------------------------------------------------------------|-----------------------------------------------------------------------------------------------------------------------------------------------------------------------------------------------------|
| R 10.54)**        |                                        |                                                                                                  |                                                                                                                                                                                                                                                                                                                                     |                                                                                                                                                                                                     |
| nk (feet)         | 640                                    | 640                                                                                              | 0**                                                                                                                                                                                                                                                                                                                                 | 65                                                                                                                                                                                                  |
| ank (feet)        | 620                                    | 620                                                                                              | 0**                                                                                                                                                                                                                                                                                                                                 | 85                                                                                                                                                                                                  |
|                   | LO CMR 10.56)                          |                                                                                                  | -                                                                                                                                                                                                                                                                                                                                   |                                                                                                                                                                                                     |
| eet)              | 42,400                                 | 13,200                                                                                           | -29,200                                                                                                                                                                                                                                                                                                                             | 13,800                                                                                                                                                                                              |
| a (310 CMR 10     |                                        |                                                                                                  | ,                                                                                                                                                                                                                                                                                                                                   |                                                                                                                                                                                                     |
| eet)              | n/a***                                 | 255,500                                                                                          | 255,500                                                                                                                                                                                                                                                                                                                             | 8,000                                                                                                                                                                                               |
| ,                 | ooding (BLSF) (3:                      |                                                                                                  | 233,300                                                                                                                                                                                                                                                                                                                             | 8,000                                                                                                                                                                                               |
| eet)              | 485,000                                | 1                                                                                                | 210,000                                                                                                                                                                                                                                                                                                                             | u at as levelate d                                                                                                                                                                                  |
| eetj              | 485,000                                | 275,000                                                                                          | -210,000                                                                                                                                                                                                                                                                                                                            | not calculated                                                                                                                                                                                      |
| ==== <i>1</i> ==u | AND<br>NDER<br>VATER                   | calculate<br>Area and<br>** 550 feet o<br>bank will<br>removal o<br>*** Riverfron<br>existing in | the Limit of Dis<br>of left bank and<br>be permanently<br>of the impound<br>t Area is not ap<br>mpoundment. R<br>d upon remova<br>ment.<br>PROPOSED RESC<br>10.54)<br>EXISTING<br>PROPOSED<br>ATER (310CMR1<br>PROPOSED<br>TO FLOODING (3<br>EXISTING<br>PROPOSED<br>TO FLOODING (3<br>EXISTING<br>PROPOSED<br>REA (310CMR10<br>NEW | Existing Resource<br>turbance.<br>560 feet of right<br>y relocated upon<br>ment.<br>plicable to the<br>tiverfront Area will<br>I of the<br>DURCE AREAS<br>DURCE AREAS<br>DURCE AREAS<br>DURCE AREAS |
|                   |                                        |                                                                                                  |                                                                                                                                                                                                                                                                                                                                     | SHEET                                                                                                                                                                                               |
| d Floor           |                                        |                                                                                                  |                                                                                                                                                                                                                                                                                                                                     |                                                                                                                                                                                                     |
| 38<br>m           | RESOUR                                 | CE AREA IN                                                                                       | /IPACTS                                                                                                                                                                                                                                                                                                                             | 11 OF 11                                                                                                                                                                                            |