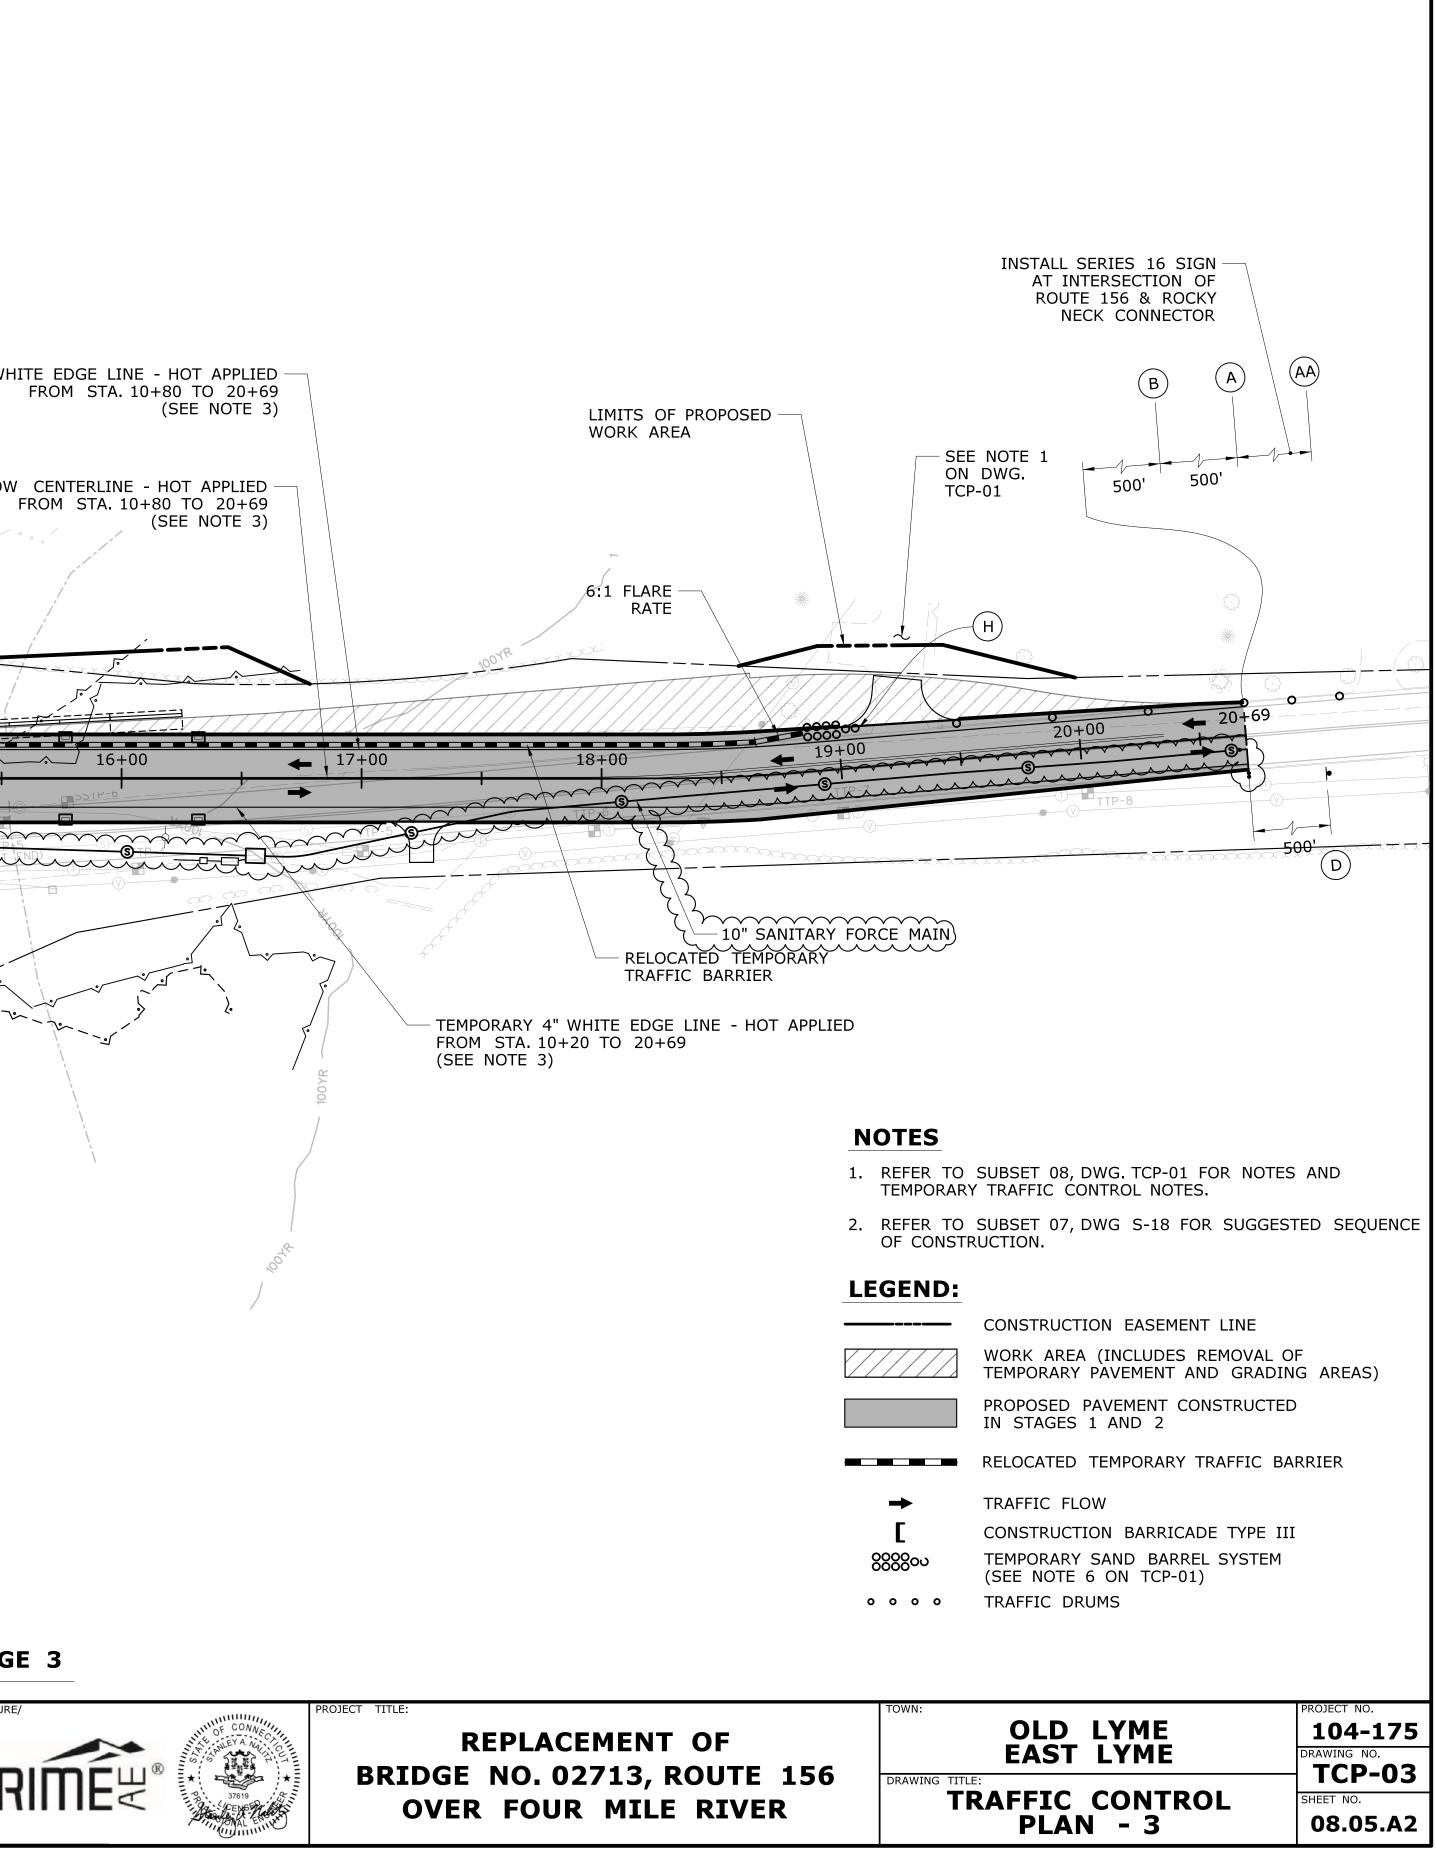

## **ROUTE 156 - STAGE 3**

TEMPORARY 4" WHITE EDGE LINE - HOT APPLIED -

TEMPORARY 4" DOUBLE YELLOW CENTERLINE - HOT APPLIED -

\_^\_/ 16+00

Ψ0Ø~

OUK

FOUR MILE

RIVER

FROM STA. 10+80 TO 20+69

FROM STA. 10+80 TO 20+69

(SEE NOTE 3)

(SEE NOTE 3)

↓ 17+00

mu

 $\rightarrow$ 

 $\sim$ 