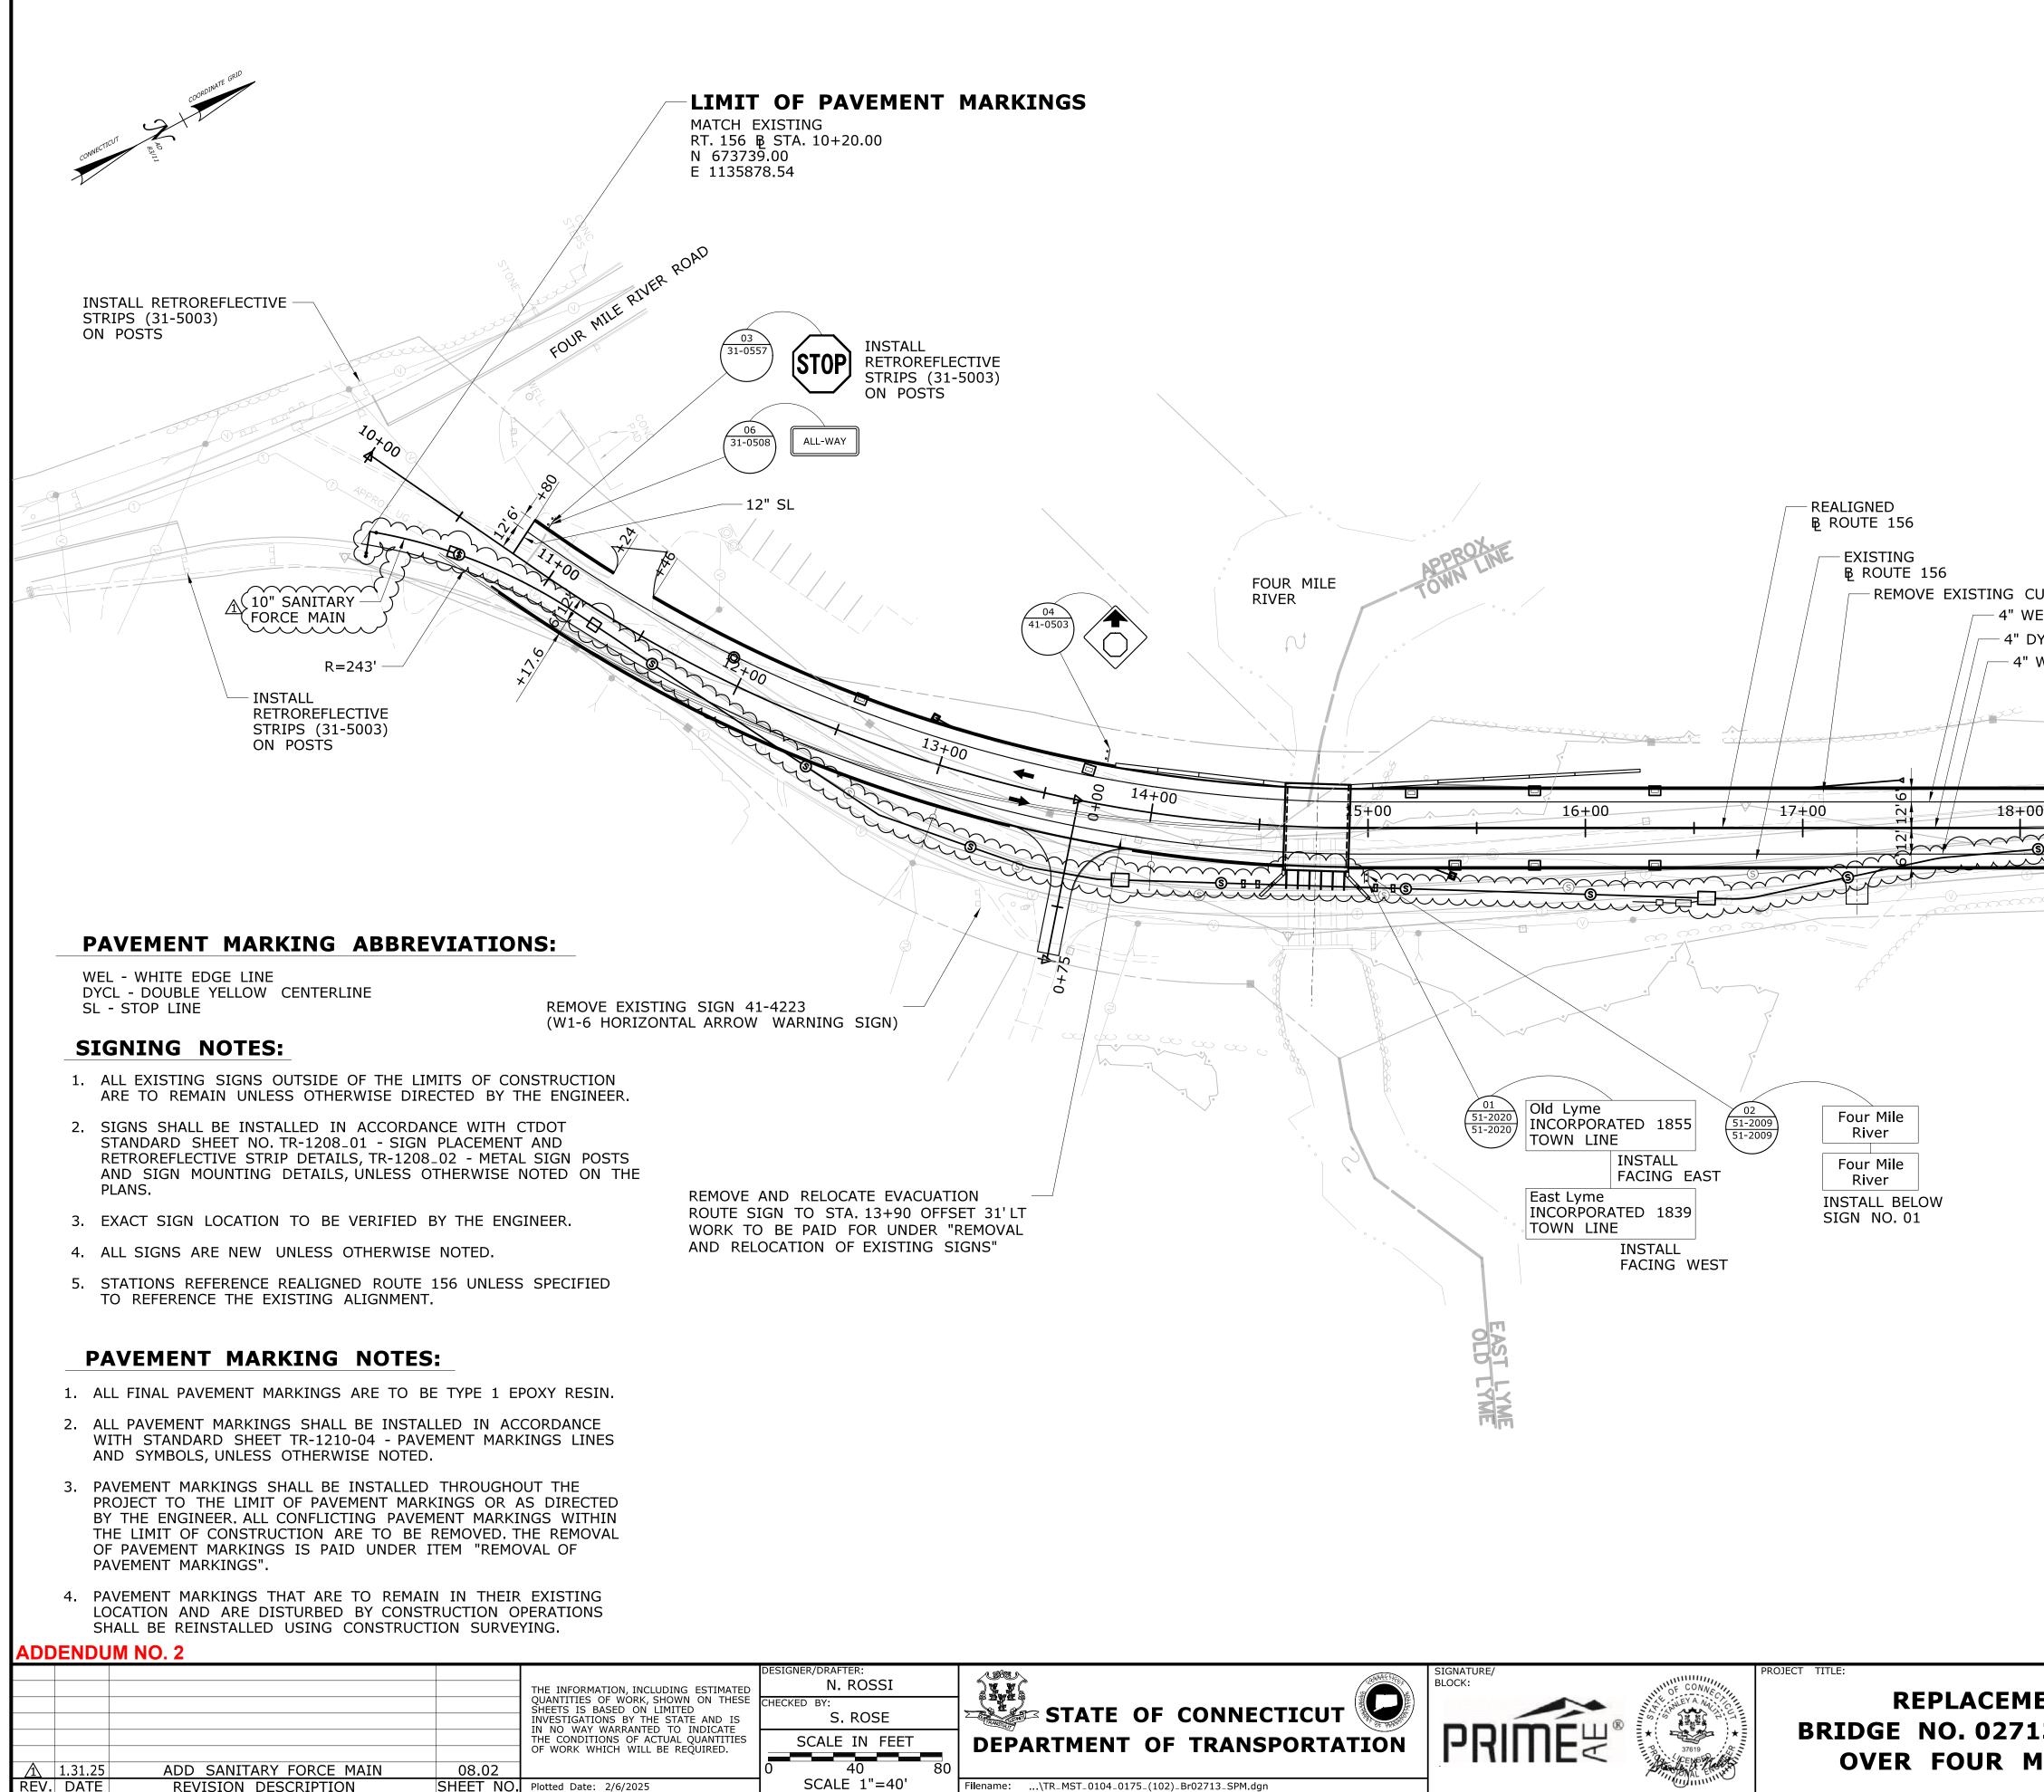

| <b>LIMIT OF</b><br>MATCH EXISTII<br>RT. 156 B STA.<br>N 674562.42<br>E 1136482.48 |                                                                                                      |                                                              |
|-----------------------------------------------------------------------------------|------------------------------------------------------------------------------------------------------|--------------------------------------------------------------|
| JRVE WARNING WITH SPEED                                                           | UTE 156 20+00 (ST)<br>HORE ROAD) (ST)                                                                |                                                              |
| SPEED<br>(31-5505)<br>SPEED<br>LIMIT<br>35                                        | 10" SANITARY FORCE MAIN                                                                              | <b>5</b>                                                     |
| 35<br>REPLACE<br>EXISTI                                                           |                                                                                                      |                                                              |
| D                                                                                 | PESIGNED BY:<br>PRIME AE GROUP, INC.<br>100 GREAT MEADOW ROAD<br>6TH FLOOR<br>WETHERSFIELD, CT 06109 |                                                              |
| ENT OF<br>3, ROUTE 156<br>ILE RIVER                                               | TOWN:<br>OLD LYME<br>EAST LYME<br>DRAWING TITLE:<br>SIGN AND PAVEMENT                                | PROJECT NO.<br>104-175<br>DRAWING NO.<br>SPM-01<br>SHEET NO. |
| ILE KIVER                                                                         | MARKING PLAN                                                                                         | 08.02.A2                                                     |