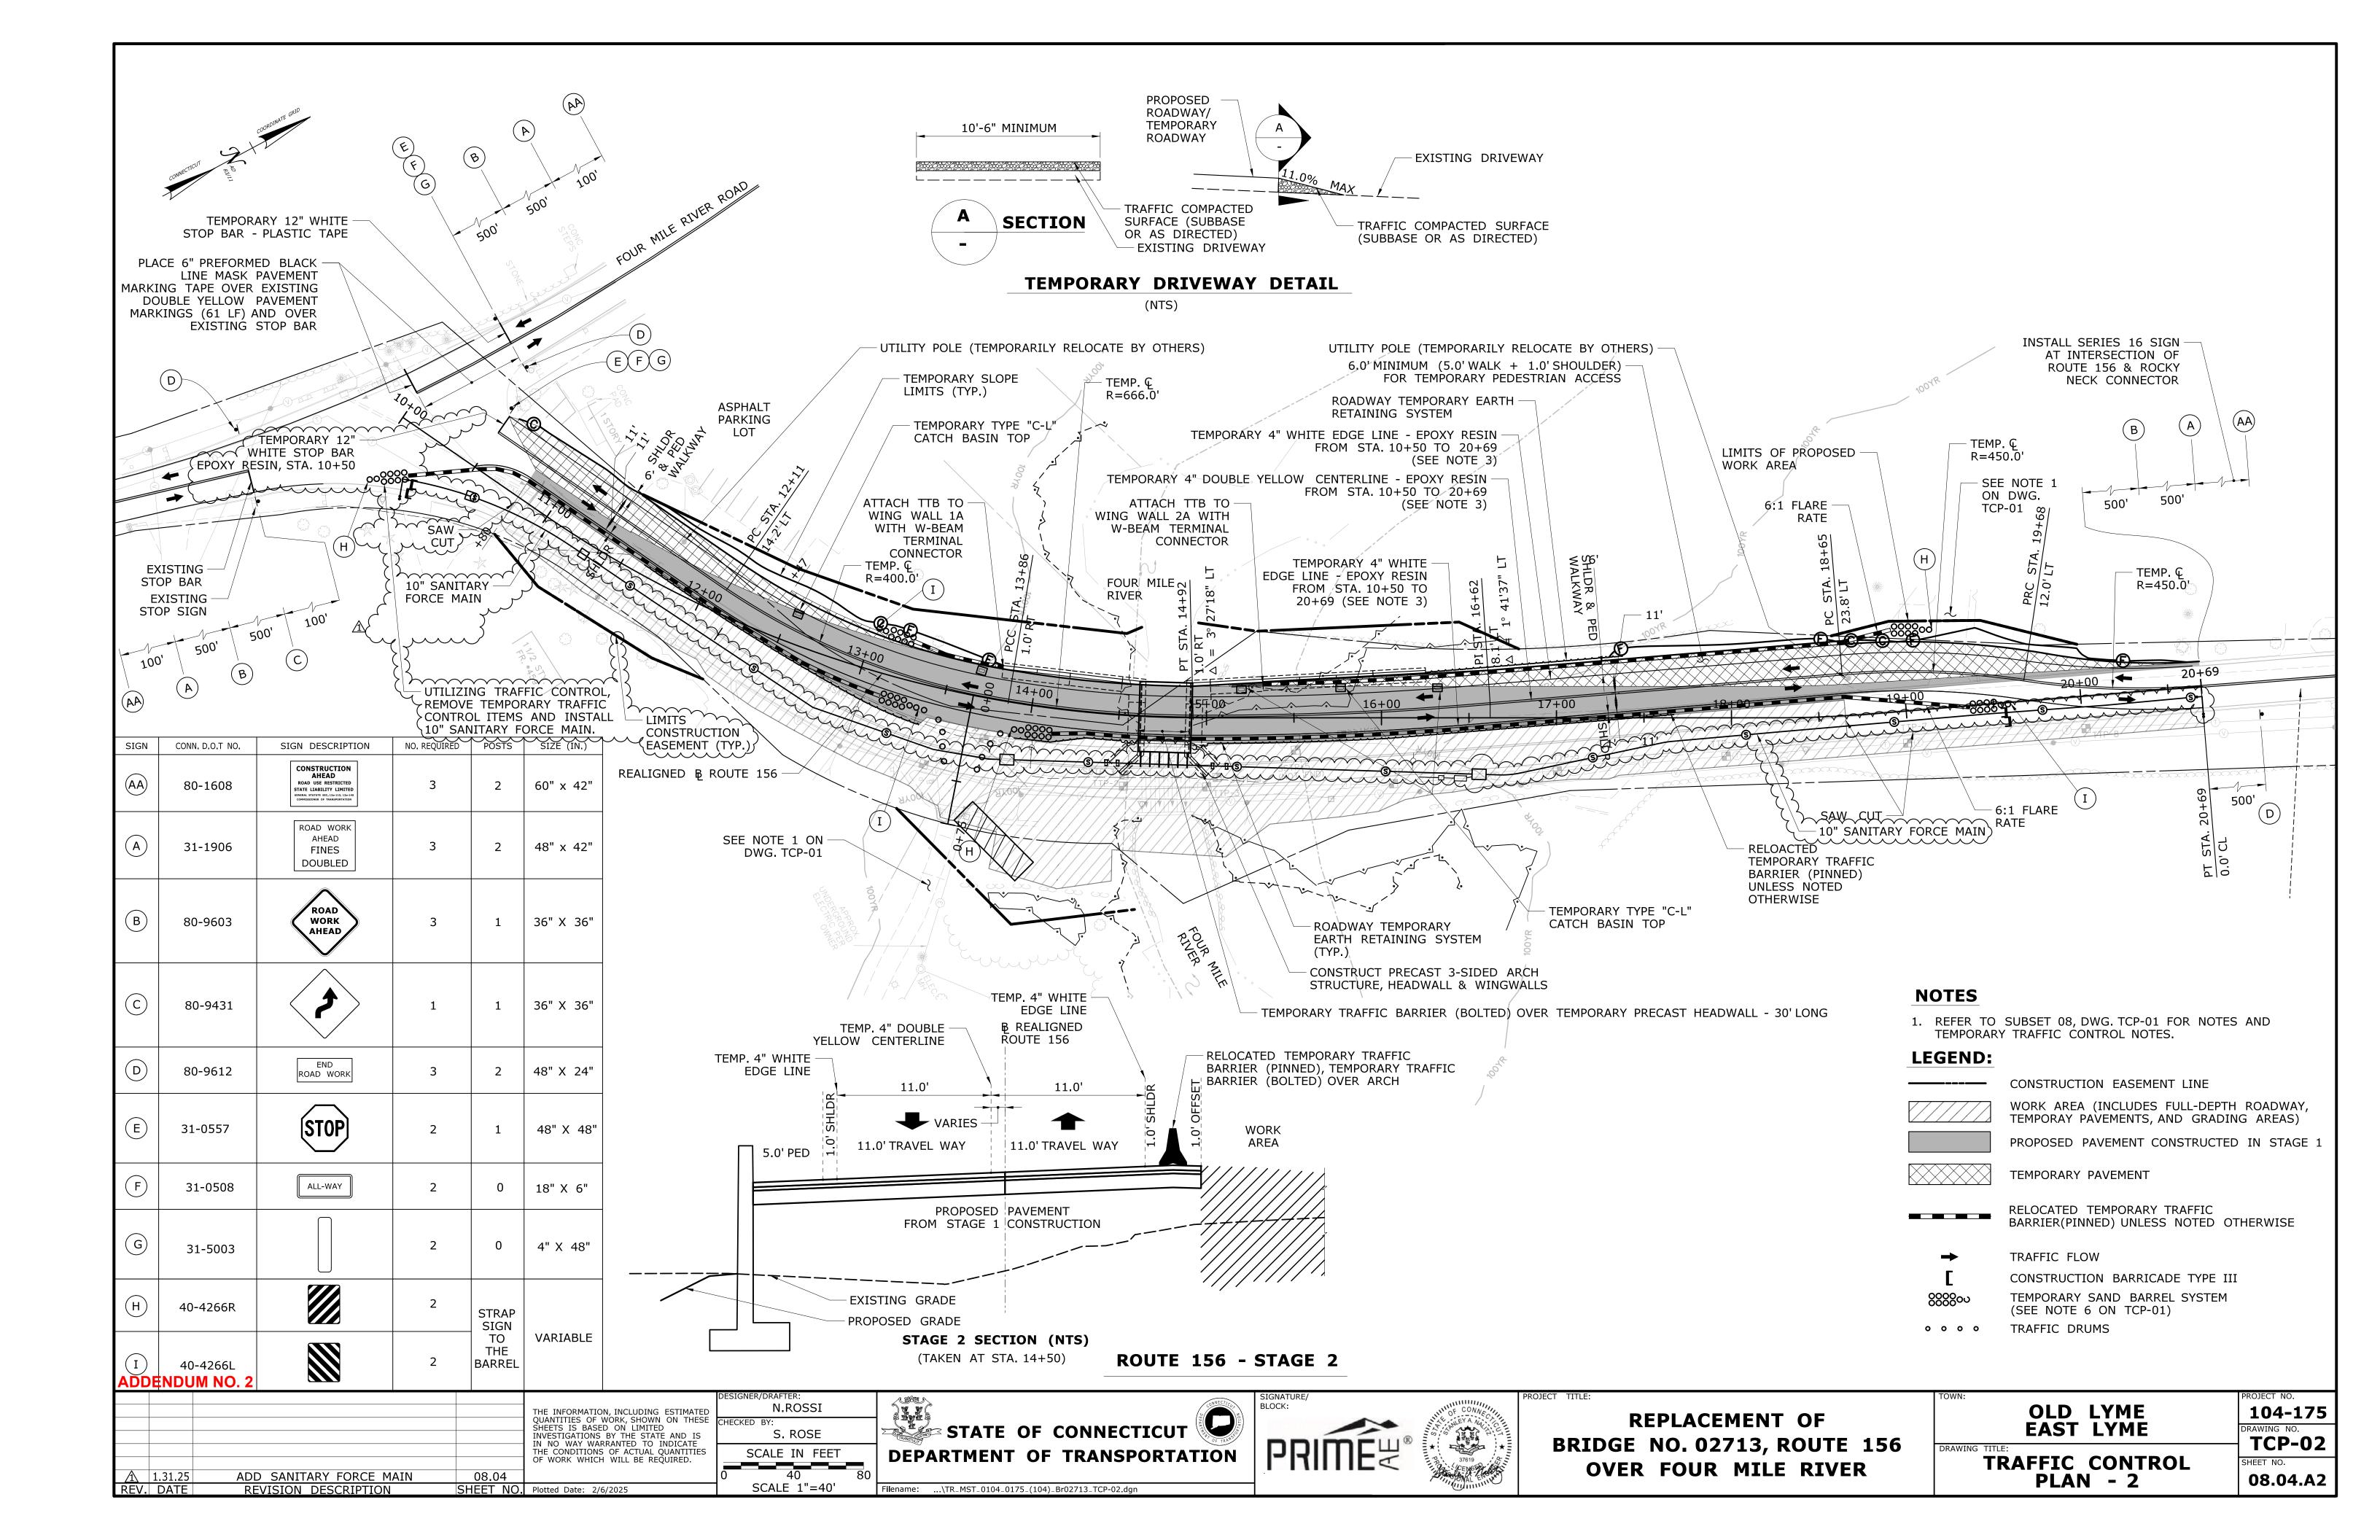

| Developed Fundamine Party Marking Cig. Lg.     Developed Fundamine Party Marking Cig. Lg.<                                                                                                                                                                                                                                                                                                                                                                                                                                                                                                                                                                                                                                                                                                                                                                                                                                                                                                                                                                                                                                                                                                                                              | CONNEC                                          | 1CUT 833/11                                                                    | ORDINATE GRID                                                                            | E<br>F<br>G                       | B          | AA<br>100'<br>500'                                    | FOUR MILE RIVER ROAD           |
|---------------------------------------------------------------------------------------------------------------------------------------------------------------------------------------------------------------------------------------------------------------------------------------------------------------------------------------------------------------------------------------------------------------------------------------------------------------------------------------------------------------------------------------------------------------------------------------------------------------------------------------------------------------------------------------------------------------------------------------------------------------------------------------------------------------------------------------------------------------------------------------------------------------------------------------------------------------------------------------------------------------------------------------------------------------------------------------------------------------------------------------------------------------------------------------------------------------------------------------------------------------------------------------------------------------------------------------------------------------------------------------------------------------------------------------------------------------------------------------------------------------------------------------------------------------------------------------------------------------------------------------------------------------------------------------------------------------------------------------------------------------------------------------------------------------------------------------------------------------------------------------------------------------------------------------------------------------------------------------------------------------------------------------------------------------------------------------------------------------------------------------------------------------------------------------------------------------------------------------------------------------------------------------------------------------------------------------------------------------------------------------------------------------------------------------------------------------------------------------------------------------------------------------------------------------------------------------------------------------------------------------------------------------------------------------------------------------------------------------------------------------------------------------------------------|-------------------------------------------------|--------------------------------------------------------------------------------|------------------------------------------------------------------------------------------|-----------------------------------|------------|-------------------------------------------------------|--------------------------------|
| Image: Start Res     Start Res     Start Res     Start Res       EXISTING<br>STOP BAR     Stop BAR     Stop BAR     Stop BAR     Stop BAR       EXISTING<br>STOP BAR     Stop BAR     Stop BAR     Stop BAR     Stop BAR       EXISTING<br>STOP BAR     Stop BAR     Stop BAR     Stop BAR     Stop BAR       EXISTING<br>STOP SIGN     Stop SIGN     Stop SIGN     Stop BAR     Stop BAR       Stop SIGN     Stop SIGN     Stop SIGN     Stop SIGN     Stop SIGN     Stop SIGN       Stop SIGN     Stop SIGN     Stop SIGN     Stop SIGN     Stop SIGN     Stop SIGN       Stop SIGN     Stop SIGN     Stop SIGN     Stop SIGN     Stop SIGN     Stop SIGN     Stop SIGN       Stop SIGN     Stop SIGN     Stop SIGN     Stop SIGN     Stop SIGN     Stop SIGN     Stop SIGN       Stop SIGN     Stop SIGN     Stop SIGN     Stop SIGN     Stop SIGN     Stop SIGN     Stop SIGN       Stop SIGN     Stop SIGN     Stop SIGN     Stop SIGN     Stop SIGN     Stop SIGN     Stop SIGN       Stop SIGN     Stop SIGN     Stop S                                                                                                                                                                                                                                                                                                                                                                                                                                                                                                                                                                                                                                                                                                                                                                                                                                                                                                                                                                                                                                                                                                                                                                                                                                                                                                                                                                                                                                                                                                                                                                                                                                                                                                                                                                          | PAVE<br>A<br>COVER<br>BLAC                      | PLASTIC<br>(ISTING DOU<br>MENT MARK)<br>ND EXISTIN<br>ED WITH 6<br>XK LINE MAS | TAPE STOP BAR<br>JBLE YELLOW<br>INGS (61 LF)<br>G STOP BAR<br>" PREFORMED<br>SK PAVEMENT |                                   | 500        | A CONTRACTOR                                          |                                |
| ENSTING<br>STOP BAR<br>DOT SIGN<br>SOP SIGN | D                                               |                                                                                | TEMPORARY 12" WH                                                                         | ITE                               |            |                                                       | ASPHALT<br>PARKING             |
| CONNEDCT NO.   SIGN DESCRIPTION   NO. NEQUIRED   POSTS   SIZE (IN)     A   80-1608   CONNECTION   3   2   60" x 42"     A   31-1906   CONNECTION   3   2   48" x 42"     B   80-9603   Construction   3   1   36" x 36"     B   80-9603   Construction   3   1   36" x 36"     C   80-9431   Construction   3   2   48" x 42"     D   80-9431   Construction   3   2   48" x 48"     C   80-9431   Construction   3   2   48" x 48"     F   31-0557   STOP   2   1   48" x 48"     G   31-0508   Cu-wvv   2   0   18" x 6"     G   31-5003   2   0   4" x 48"   VARIABLE     H   40-4266R   Construction   2   STRAP<br>SIGN   VARIABLE     Construction   Construction   Construction   Struction   VARIABLE     Construction   Construction   Construction   Struction   Struction<                                                                                                                                                                                                                                                                                                                                                                                                                                                                                                                                                                                                                                                                                                                                                                                                                                                                                                                                                                                                                                                                                                                                                                                                                                                                                                                                                                                                                                                                                                                                                                                                                                                                                                                                                                                                                                                                                                                                                                                                                   | EXISTIN<br>STOP BA<br>EXISTI<br>STOP SI<br>100' | AR<br>NG<br>GN<br>500' 50                                                      |                                                                                          | ORCE MAIN<br>LIMIT<br>CONSTRUCTIO | N<br>'.)   |                                                       |                                |
| AA   80-1608   Image and the second water and the second                                                                                                                                                                                                                                                                                                                                                                                                                                                                                                                                                                                                                                                                                                                                    |                                                 | IN. D.O.T NO.                                                                  | SIGN DESCRIPTION                                                                         |                                   |            | SIZE (IN.)                                            |                                |
| A)   31-1906   Image and the set of the se                                                                                                                                                                                                                                                                                                                                                                                                                                                                                                                                                                                                                                                                                                                                   | A A                                             | 80-1608                                                                        | ROAD USE RESTRICTED<br>STATE LIABILITY LIMITED<br>GENERAL STATUTE SEC. 13#-115, 13#-145  | 3                                 | 2          | 60" x 42"                                             |                                |
| B   80-9603   Image: Constraint of the set                                                                                                                                                                                                                                                                                                                                                                                                                                                                                                                                                                                                                                                                                                                                   | A) 3                                            | 31-1906                                                                        | AHEAD<br>FINES                                                                           | 3                                 | 2          | 48" x 42"                                             | SEE NOTE 1 ON                  |
| Image: Second                                                                                                                                                                                                                                                                                                                                                                                                                                                                                                                                                                                                                                                                                                         | B 8                                             | 80-9603                                                                        | ( WORK )                                                                                 | 3                                 | 1          | 36" X 36"                                             | ELECTRIC ROLL                  |
| D   SU-9612   ROAD WORK   3   2   48" X 24"     E   31-0557   STOP   2   1   48" X 48"     F   31-0508   ALL-WAY   2   0   18" X 6"     G   31-5003   ALL-WAY   2   0   4" X 48"     I   40-4266R   Image: All and the state of the sta                                                                                                                                                                                                                                                                                                                                                                                                                                                                                                                                                                                                                                                                                                                                                                                                                                                                                                                                                                                                                                                                                                                               | c) 8                                            | 30-9431                                                                        |                                                                                          | 1                                 | 1          | 36" X 36"                                             |                                |
| F   31-0508   ALL-WAY   2   0   18" X 6"     G   31-5003   2   0   4" X 48"     H   40-4266R   2   STRAP SIGN TO THE BARREL   VARIABLE     I   40-4266L   2   STRAP SIGN TO THE BARREL   VARIABLE     I   40-4266L   2   STRAP SIGN TO THE BARREL   VARIABLE                                                                                                                                                                                                                                                                                                                                                                                                                                                                                                                                                                                                                                                                                                                                                                                                                                                                                                                                                                                                                                                                                                                                                                                                                                                                                                                                                                                                                                                                                                                                                                                                                                                                                                                                                                                                                                                                                                                                                                                                                                                                                                                                                                                                                                                                                                                                                                                                                                                                                                                                            | D) 8                                            | 80-9612                                                                        | END<br>ROAD WORK                                                                         | 3                                 | 2          | 48" X 24"                                             |                                |
| G   31-5003   2   0   4" X 48"     H   40-4266R   Image: Constraint of the second secon                                                                                                                                                                                                                                                                                                                                                                                                                                                                                                                                                                                                                                                                                                                                                                                                                     | E) 3                                            | 1-0557                                                                         | STOP                                                                                     | 2                                 | 1          | 48" X 48"                                             |                                |
| 1 40-4266R Image: Constraint of the second                                                                                                                                                                                                                                                                                                                                                                                                                                                                                                                                                                                                                                                                                                                      | F) 3                                            | 31-0508                                                                        | ALL-WAY                                                                                  | 2                                 | 0          | 18" X 6"                                              |                                |
| Y Y Y Y Y Y   Y Y Y STRAP<br>SIGN<br>TO<br>THE<br>BARREL VARIABLE   Y Y Y Y Y   Y Y Y Y   Y Y Y Y   Y Y Y Y   Y Y Y Y   Y Y Y Y   Y Y Y Y   Y Y Y Y   Y Y Y Y   Y Y Y Y   Y Y Y Y   Y Y Y Y   Y Y Y Y   Y Y Y Y   Y Y Y Y   Y Y Y Y   Y Y Y Y   Y Y Y Y   Y Y Y Y   Y Y Y Y   Y Y Y Y   Y Y Y Y   Y Y Y Y                                                                                                                                                                                                                                                                                                                                                                                                                                                                                                                                                                                                                                                                                                                                                                                                                                                                                                                                                                                                                                                                                                                                                                                                                                                                                                                                                                                                                                                                                                                                                                                                                                                                                                                                                                                                                                                                                                                                                                                                                                                                                                                                                                                                                                                                                                                                                                                                                                                                                               | G :                                             | 31-5003                                                                        |                                                                                          | 2                                 | 0          | 4" X 48"                                              |                                |
| I   40-4266L   Image: Constraint of the information of the informatio                                                                                                                                                                                                                                                                                                                                                                                                                                                                                                                                                                                                                                                                                                                                    | 4                                               | D-4266R                                                                        |                                                                                          | 2                                 | SIGN<br>TO | VARIABLE                                              |                                |
| QUANTITIES OF WORK, SHOWN ON THESE<br>SHEETS IS BASED ON LIMITED<br>INVESTIGATIONS BY THE STATE AND IS S. ROSE                                                                                                                                                                                                                                                                                                                                                                                                                                                                                                                                                                                                                                                                                                                                                                                                                                                                                                                                                                                                                                                                                                                                                                                                                                                                                                                                                                                                                                                                                                                                                                                                                                                                                                                                                                                                                                                                                                                                                                                                                                                                                                                                                                                                                                                                                                                                                                                                                                                                                                                                                                                                                                                                                          |                                                 |                                                                                |                                                                                          | 2                                 |            |                                                       |                                |
| IN NO WAY WARRANTED TO INDICATE<br>THE CONDITIONS OF ACTUAL QUANTITIES<br>OF WORK WHICH WILL BE REQUIRED.                                                                                                                                                                                                                                                                                                                                                                                                                                                                                                                                                                                                                                                                                                                                                                                                                                                                                                                                                                                                                                                                                                                                                                                                                                                                                                                                                                                                                                                                                                                                                                                                                                                                                                                                                                                                                                                                                                                                                                                                                                                                                                                                                                                                                                                                                                                                                                                                                                                                                                                                                                                                                                                                                               |                                                 |                                                                                |                                                                                          |                                   |            | THE INFORMATION<br>QUANTITIES OF V<br>SHEETS IS BASEN | N, INCLUDING ESTIMATED N.ROSSI |