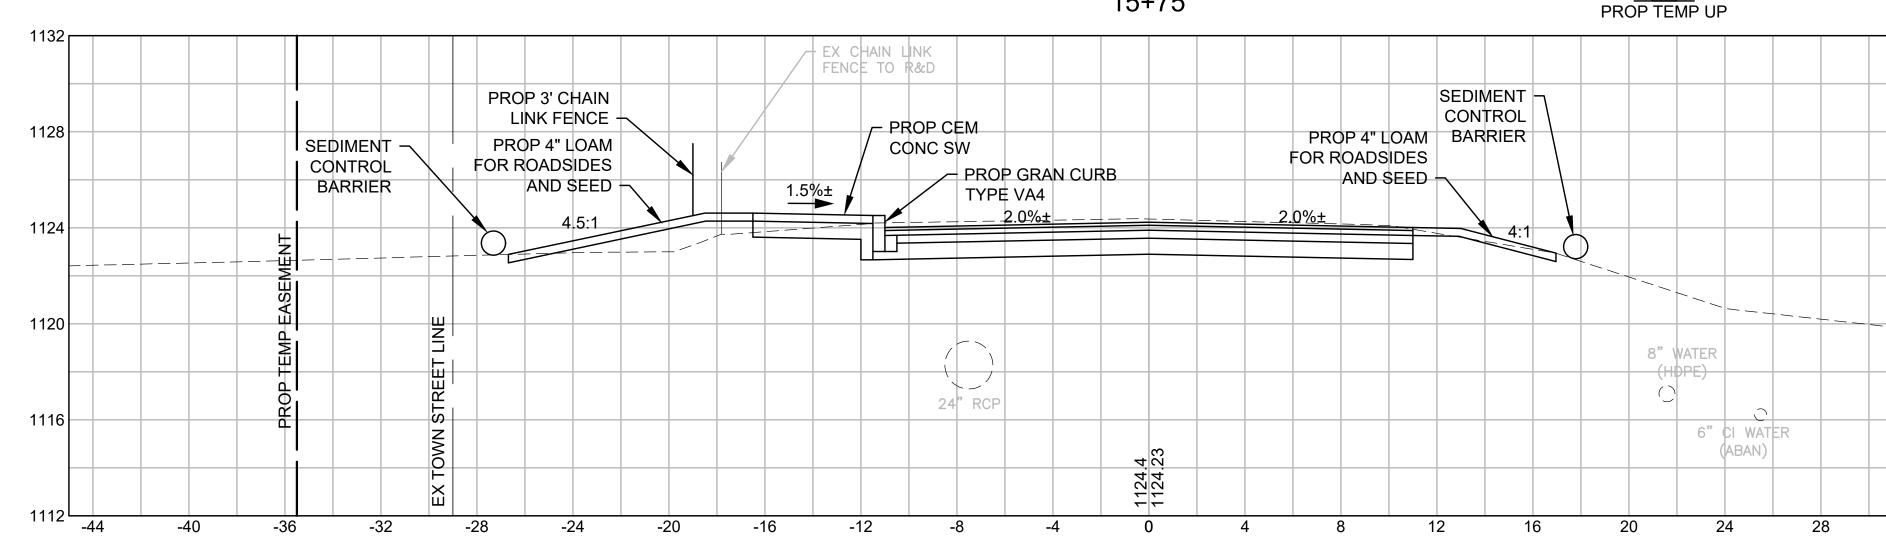

| ISSUED FOR CONSTRUCTION    |
|----|------------------------------------------------------------------------------------------------------|----------------------------|
|    | DATE                                                                                                 | DESCRIPTION                |
|    | THIS SHEET IS APPROVED FOR<br>CONSTRUCTION BY MASSDOT<br>AUTHORIZED SIGNATORY: STATE BRIDGE ENGINEER |                            |
|    | USE                                                                                                  | ONLY PRINTS OF LATEST DATE |
| OF | 25 BRI                                                                                               | DGE NO. L-03-010 (CAJ)     |





















14+75













32

15+75





|     |            | 24" RCP              |                            | 1127.34 |              |     | 8" W.<br>(HD       | AIER 6" | CI WATER<br>(ABAN) |  |
|-----|------------|----------------------|----------------------------|---------|--------------|-----|--------------------|---------|--------------------|--|
|     |            |                      |                            |         |              |     |                    |         |                    |  |
| 1.5 |            |                      | IING PANEL<br>. <u>0%±</u> |         | AND SEED     |     | CONTROL<br>BARRIER |         |                    |  |
| FE  | CHAIN LINK | PROP<br>CONC<br>PROP |                            |         | PROP 4" LOAM | ; S | SEDIMENT           |         |