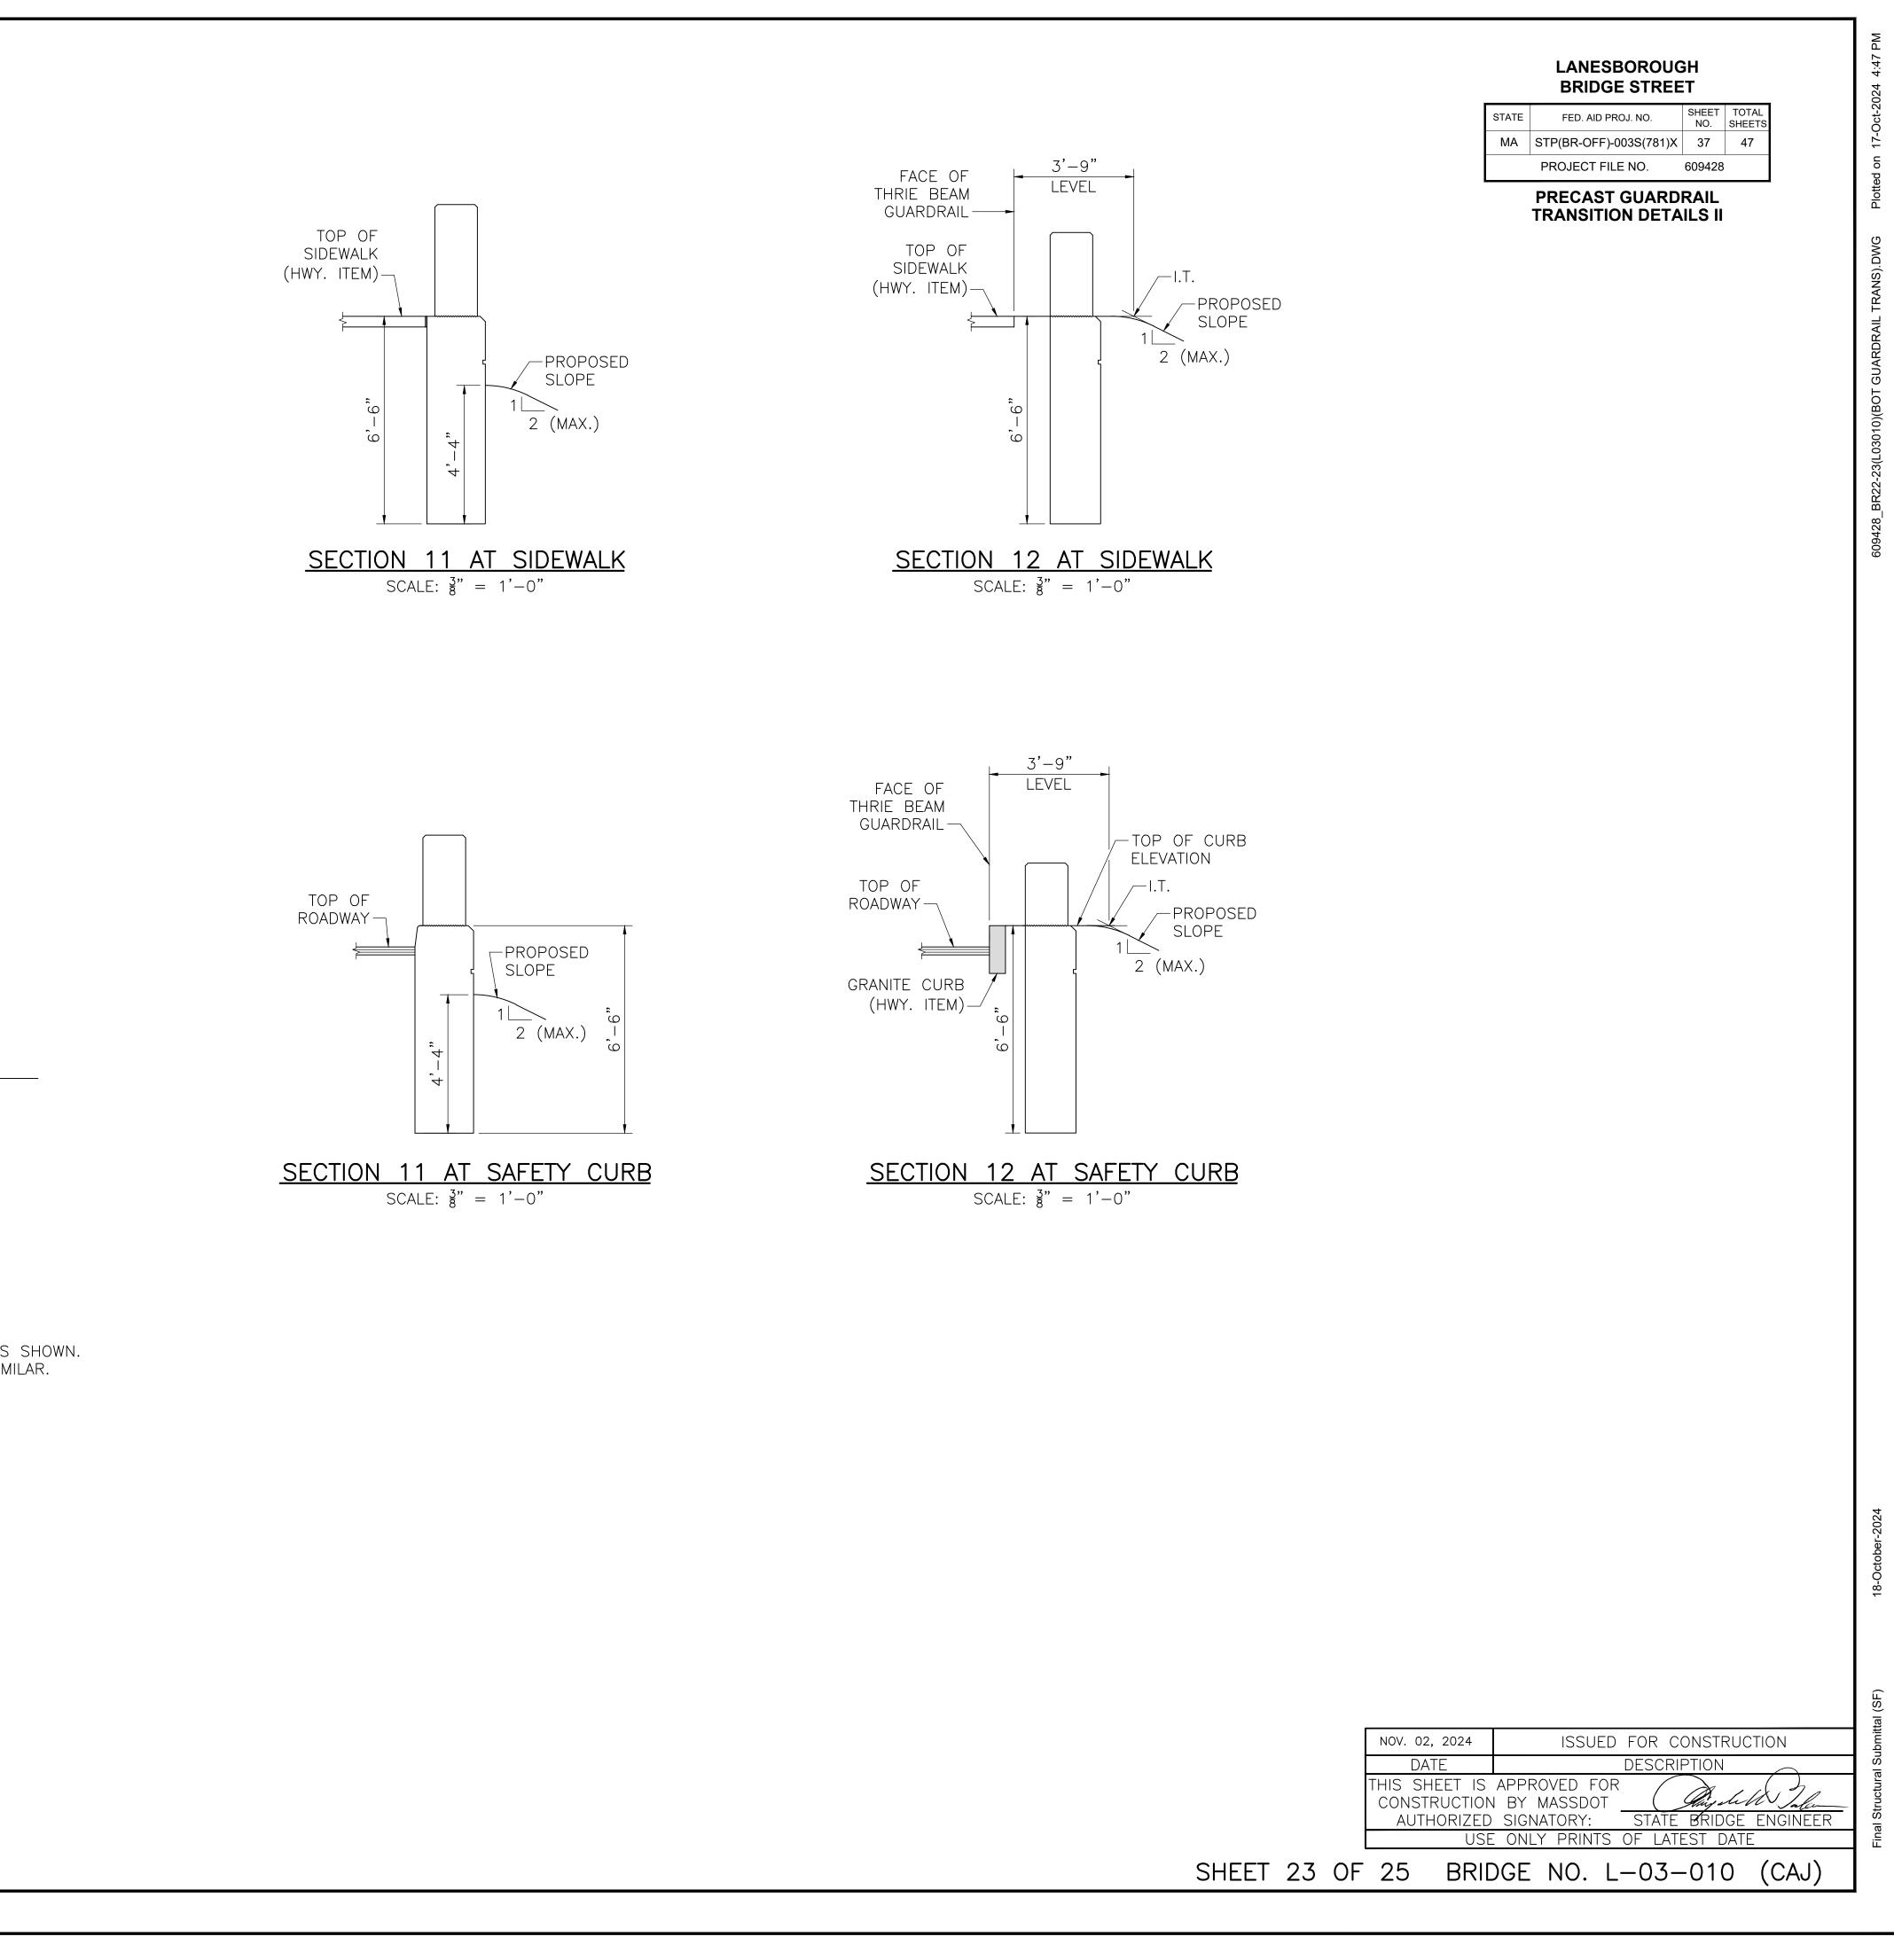

| ISSUED FOR CONSTRUCTION    |
|----|------------------------------------------------------------------------------------------------------|----------------------------|
|    | DATE                                                                                                 | DESCRIPTION                |
|    | THIS SHEET IS APPROVED FOR<br>CONSTRUCTION BY MASSDOT<br>AUTHORIZED SIGNATORY: STATE BRIDGE ENGINEER |                            |
|    | USE                                                                                                  | ONLY PRINTS OF LATEST DATE |
| OF | 25 BRI                                                                                               | DGE NO. L-03-010 (CAJ)     |





















14+75













32

15+75





|     |            | 24" RCP              |                            | 1127.34 |              |     | 8" W.<br>(HD       | AIER 6" | CI WATER<br>(ABAN) |  |
|-----|------------|----------------------|----------------------------|---------|--------------|-----|--------------------|---------|--------------------|--|
|     |            |                      |                            |         |              |     |                    |         |                    |  |
| 1.5 |            |                      | IING PANEL<br>. <u>0%±</u> |         | AND SEED     |     | CONTROL<br>BARRIER |         |                    |  |
| FE  | CHAIN LINK | PROP<br>CONC<br>PROP |                            |         | PROP 4" LOAM | ; S | SEDIMENT