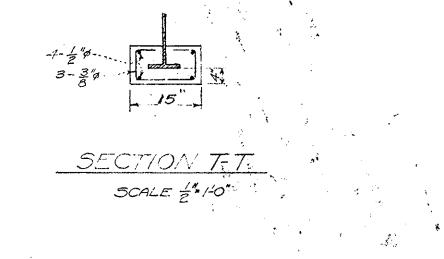

### LANESBOROUGH BRIDGE STREET OVER TOWN BROOK

STATEFED. AID PROJ. NO.SHEET<br/>NO.TOTAL<br/>SHEETSMASTP(BR-OFF)-003S(781)X147PROJECT FILE NO.609428

**TITLE SHEET & INDEX** 

THESE PLANS ARE SUPPLEMENTED BY THE OCTOBER 2017 CONSTRUCTION STANDARD DETAILS, THE 2015 OVERHEAD SIGNAL STRUCTURE AND FOUNDATION STANDARD DRAWINGS, MASSDOT TRAFFIC MANAGEMENT PLANS AND DETAIL DRAWINGS, THE 1990 STANDARD DRAWINGS FOR SIGNS AND SUPPORTS, THE 1968 STANDARD DRAWINGS FOR TRAFFIC SIGNALS AND HIGHWAY LIGHTING, AND THE LATEST EDITION OF THE AMERICAN STANDARD FOR NURSERY STOCK.