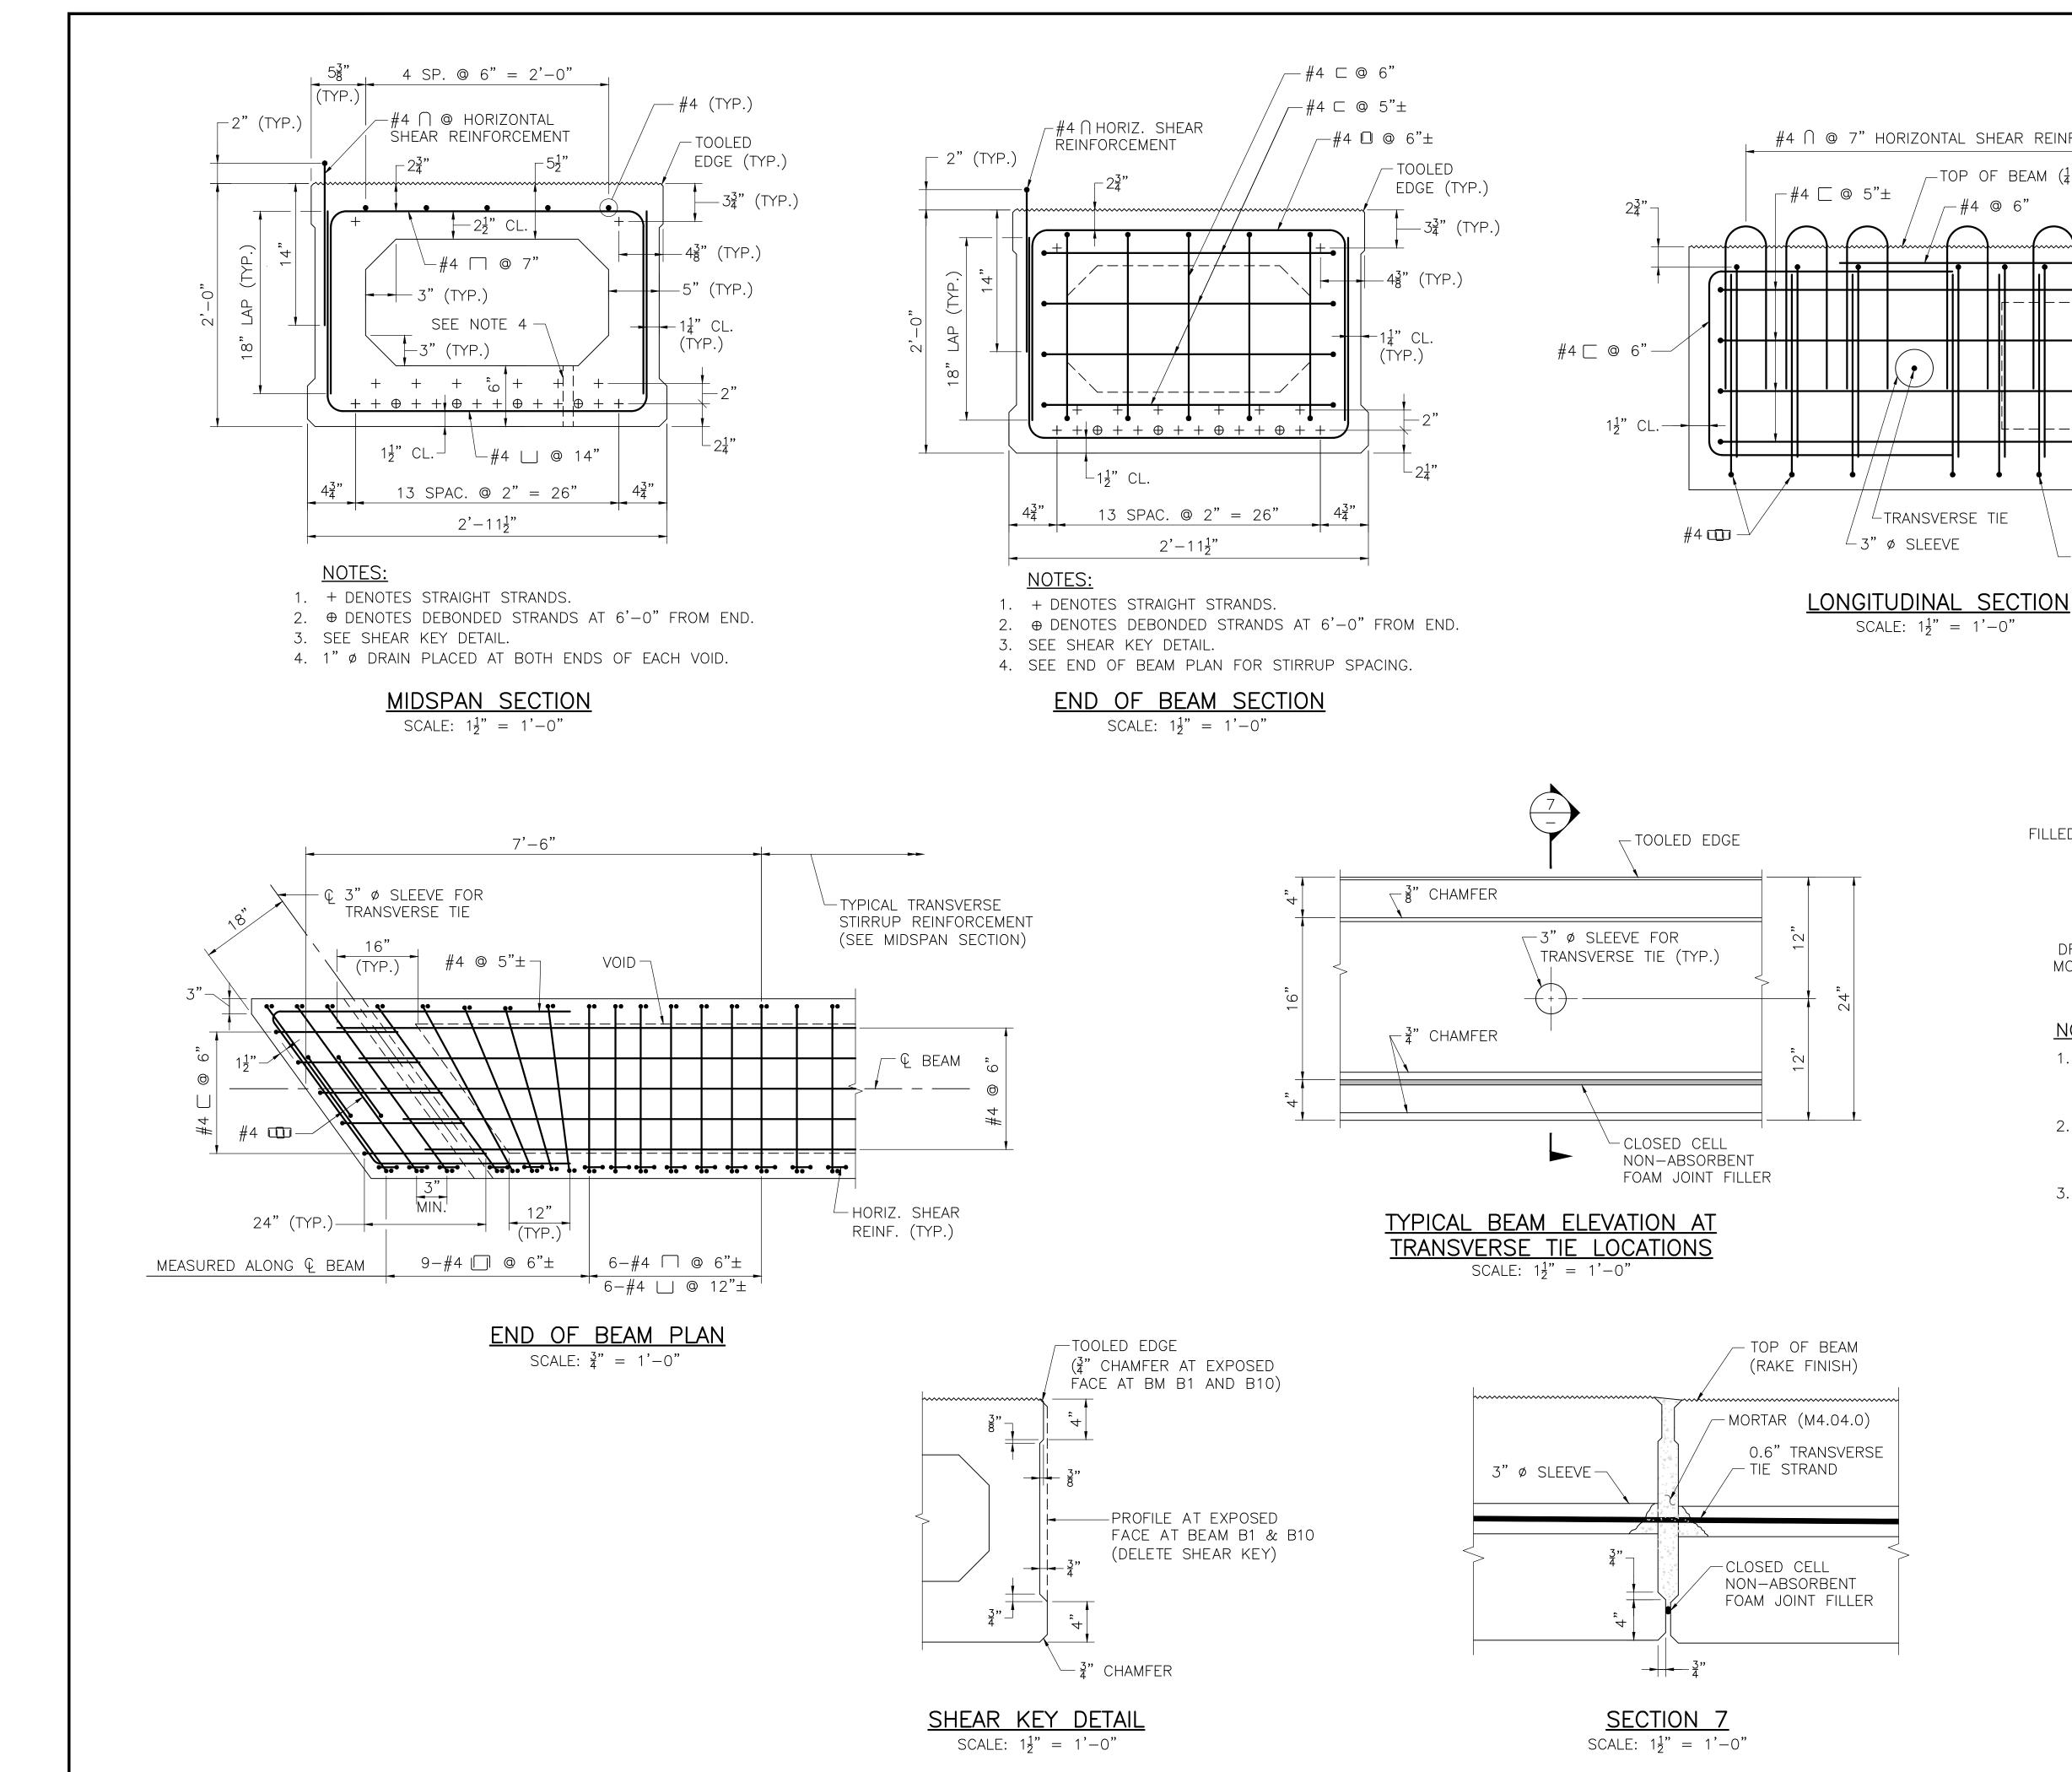

ECT THE KEYWAYS FROM WEATHER AND DEBRIS UNTIL THEY ARE FILLED.
- 3. AFTER THE MORTAR HAS CURED (24 HOURS MINIMUM), TENSION EACH TRANSVERSE TIE TO 44 KIPS.
- 4. THE CONCRETE DECK SLAB SHALL BE PLACED AFTER THE TRANSVERSE TIES HAVE BEEN FULLY TENSIONED.
- 5. NO TRAFFIC OR HEAVY EQUIPMENT WILL BE PERMITTED ON THE BRIDGE UNTIL ALL TRANSVERSE TIES HAVE BEEN PROPERLY TENSIONED AND THE DECK HAS BEEN CAST AND CURED PER THE STANDARD SPECIFICATIONS.

NOV. 02, 2024

DATE

THIS SHEET IS APPROVED FOR

CONSTRUCTION BY MASSDOT

SHEET 17 OF 25 BRIDGE NO. L-03-010 (CAJ)

| 1.40 DA.4 |  |
|-----------|--|
|           |  |
| 1         |  |
|           |  |
|           |  |
|           |  |
|           |  |
|           |  |
|           |  |
|           |  |
|           |  |
|           |  |
|           |  |







#### LANESBOROUGH BRIDGE STREET

| STATE | FED. AID PROJ. NO.     | SHEET<br>NO. | TOTAL<br>SHEETS |
|-------|------------------------|--------------|-----------------|
| MA    | STP(BR-OFF)-003S(781)X | 33           | 47              |
|       | PROJECT FILE NO.       | 609428       |                 |

**BEARING DETAILS** 

## NOTES:

- 1. ELASTOMER SHALL HAVE A SHEAR MODULUS OF 0.160 KSI.
- 2. STEEL LAMINATES SHALL CONFORM TO ASTM A 1011 GRADE 36 OR HIGHER.
- 3. THE COMPRESSIVE DESIGN LOAD ON THE BEARING PAD IS 51 KIPS. THE COMPRESSIVE DESIGN STRESS IS THE RESULT OF DIVIDING THE COMPRESSIVE DESIGN LOAD BY THE AREA OF THE PAD AND IS EQUAL TO 0.65 KSI.
- 4. TAPERED INTERNAL LOAD PLATE SHALL CONFORM TO AASHTO M 270 GRADE 36.
- 5. ALL BEARINGS SHALL BE MARKED PRIOR TO SHIPPING. THE MA