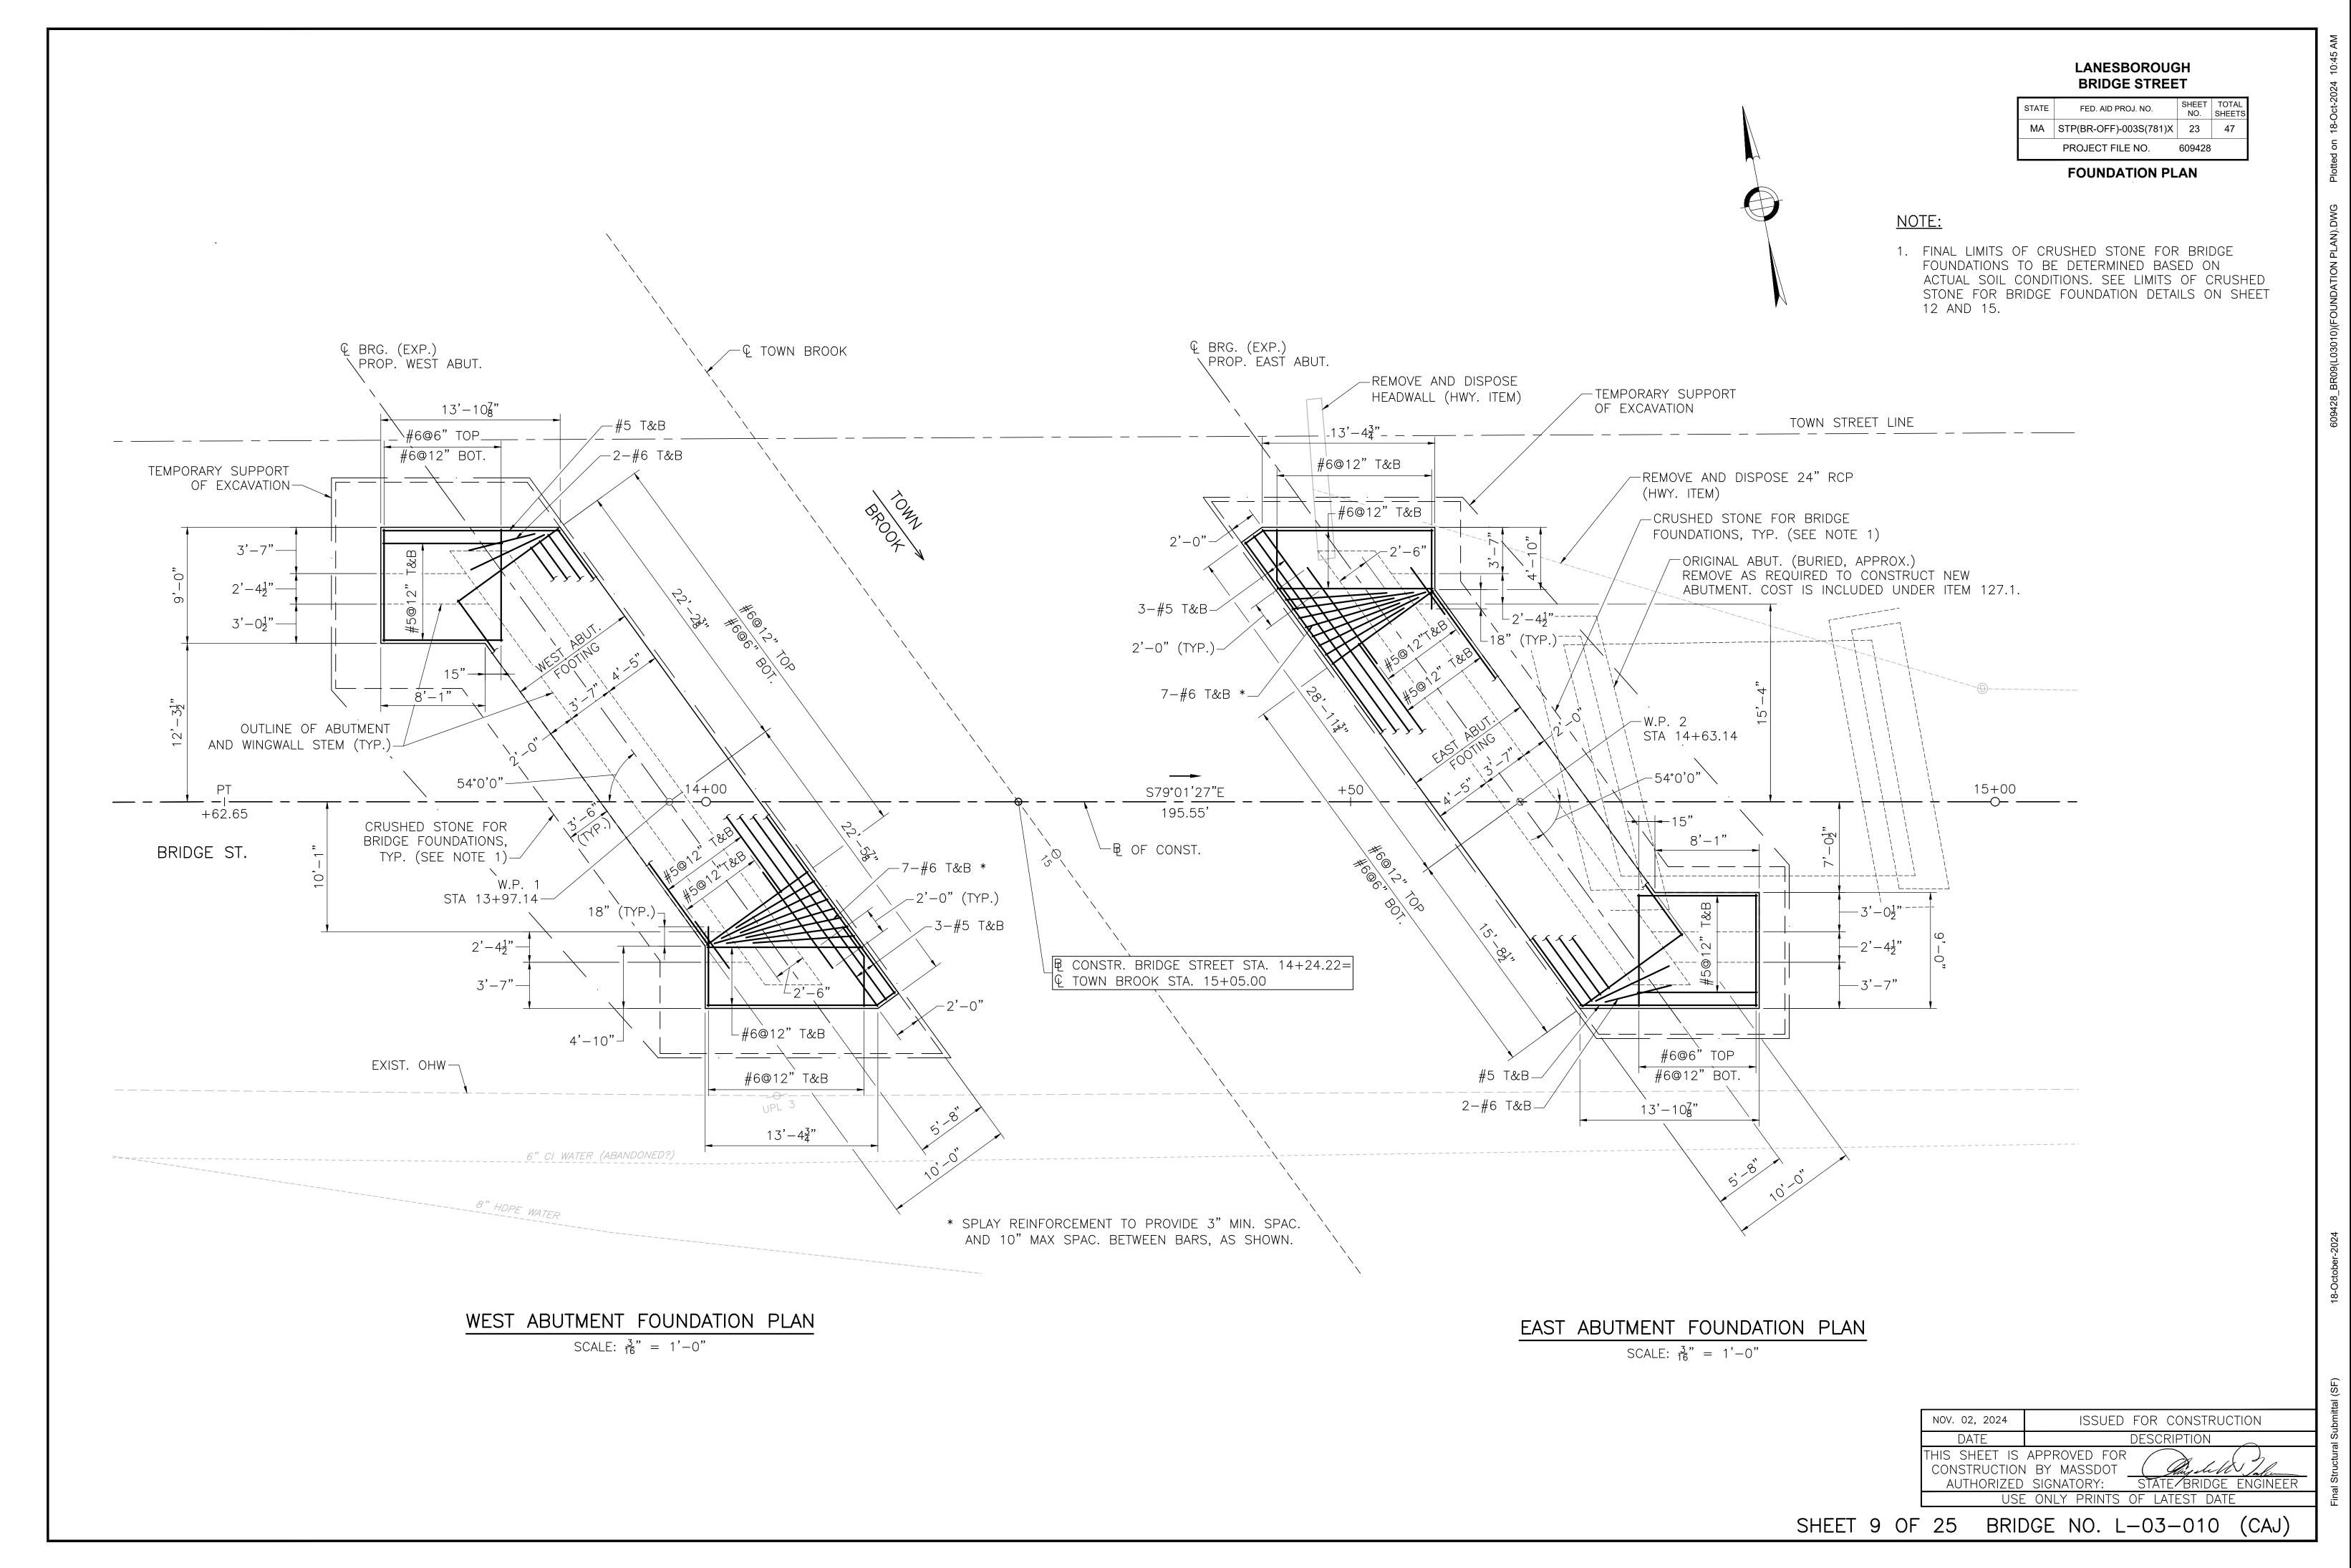

| WORKING POINT | W.P. 1       | W.P. 2       |
|---------------|--------------|--------------|
| NORTHING      | 3019238.9876 | 3019226.4214 |
| EASTING       | 189868.0933  | 189932.8865  |

## NOTES:

- 1. ENTIRE EXISTING BRIDGE TO BE REPLACED.
- 2. EXISTING PIERS TO BE PARTIALLY REMOVED.
- 3. THE MAXIMUM FACTORED BEARING PRESSURE = 2.85 KSF AS PER AASHTO LRFD BRIDGE DESIGN SPECIFICATIONS FOR EXTREME II CASE LOAD COMBINATION FOR SCOUR.
- 4. FACTORED BEARING RESISTANCE = 2.95 KSF. FACTORED BEARING RESISTANCE IS THE PRODUCT OF THE NOMINAL BEARING RESISTANCE AND A RESISTANCE FACTOR OF 1.0.

## LEGEND:

- PROPOSED CATCH BASIN
- PROPOSED MANHOLE/LEACH BASIN
- DENOTES EXIST. RIPRAP
- DENOTES PROP. RIPRAP FOR BRIDGES (M2.02.0)
- DENOTES PROP. RIPRAP FOR STREAM BANK (M2.02.0) (HWY. ITEM)











### LANESBOROUGH **BRIDGE STREET**

SHEET TOTAL NO. SHEET STATE FED. AID PROJ. NO. MA STP(BR-OFF)-003S(781)X 24 47 PROJECT FILE NO. 609428

#### WEST ABUTMENT PLAN AND ELEVATION

NOTES:

- 1. BRIDGE SEAT AND KEEPER BLOCK ELEVATIONS ARE GIVEN AT CENTERLINE OF BEARING.
- 2. TOP OF BACKWALL ELEVATIONS ARE GIVEN AT FRONT FACE OF BACKWALL.
- 3. UTILITY OPENING SIZE, LOCATION AND INVERT ELEVATION TO BE VERIFIED BY THE CONTRACTOR.
- 4. FOR UTILITY OPENING DETAILS SEE SHEET 14.
- 5. PLACE  $\frac{1}{2}$ " CLOSED FOAM BETWEEN EDGE OF APPROACH SLAB AND WINGWALL AND GUARDRAIL TRANSITION BASE.

| WEST ABUT BEAM SEAT<br>ELEVATION TABLE |            |            |  |  |
|----------------------------------------|------------|------------|--|--|
| BEAM NO.                               | SOUTH BRG