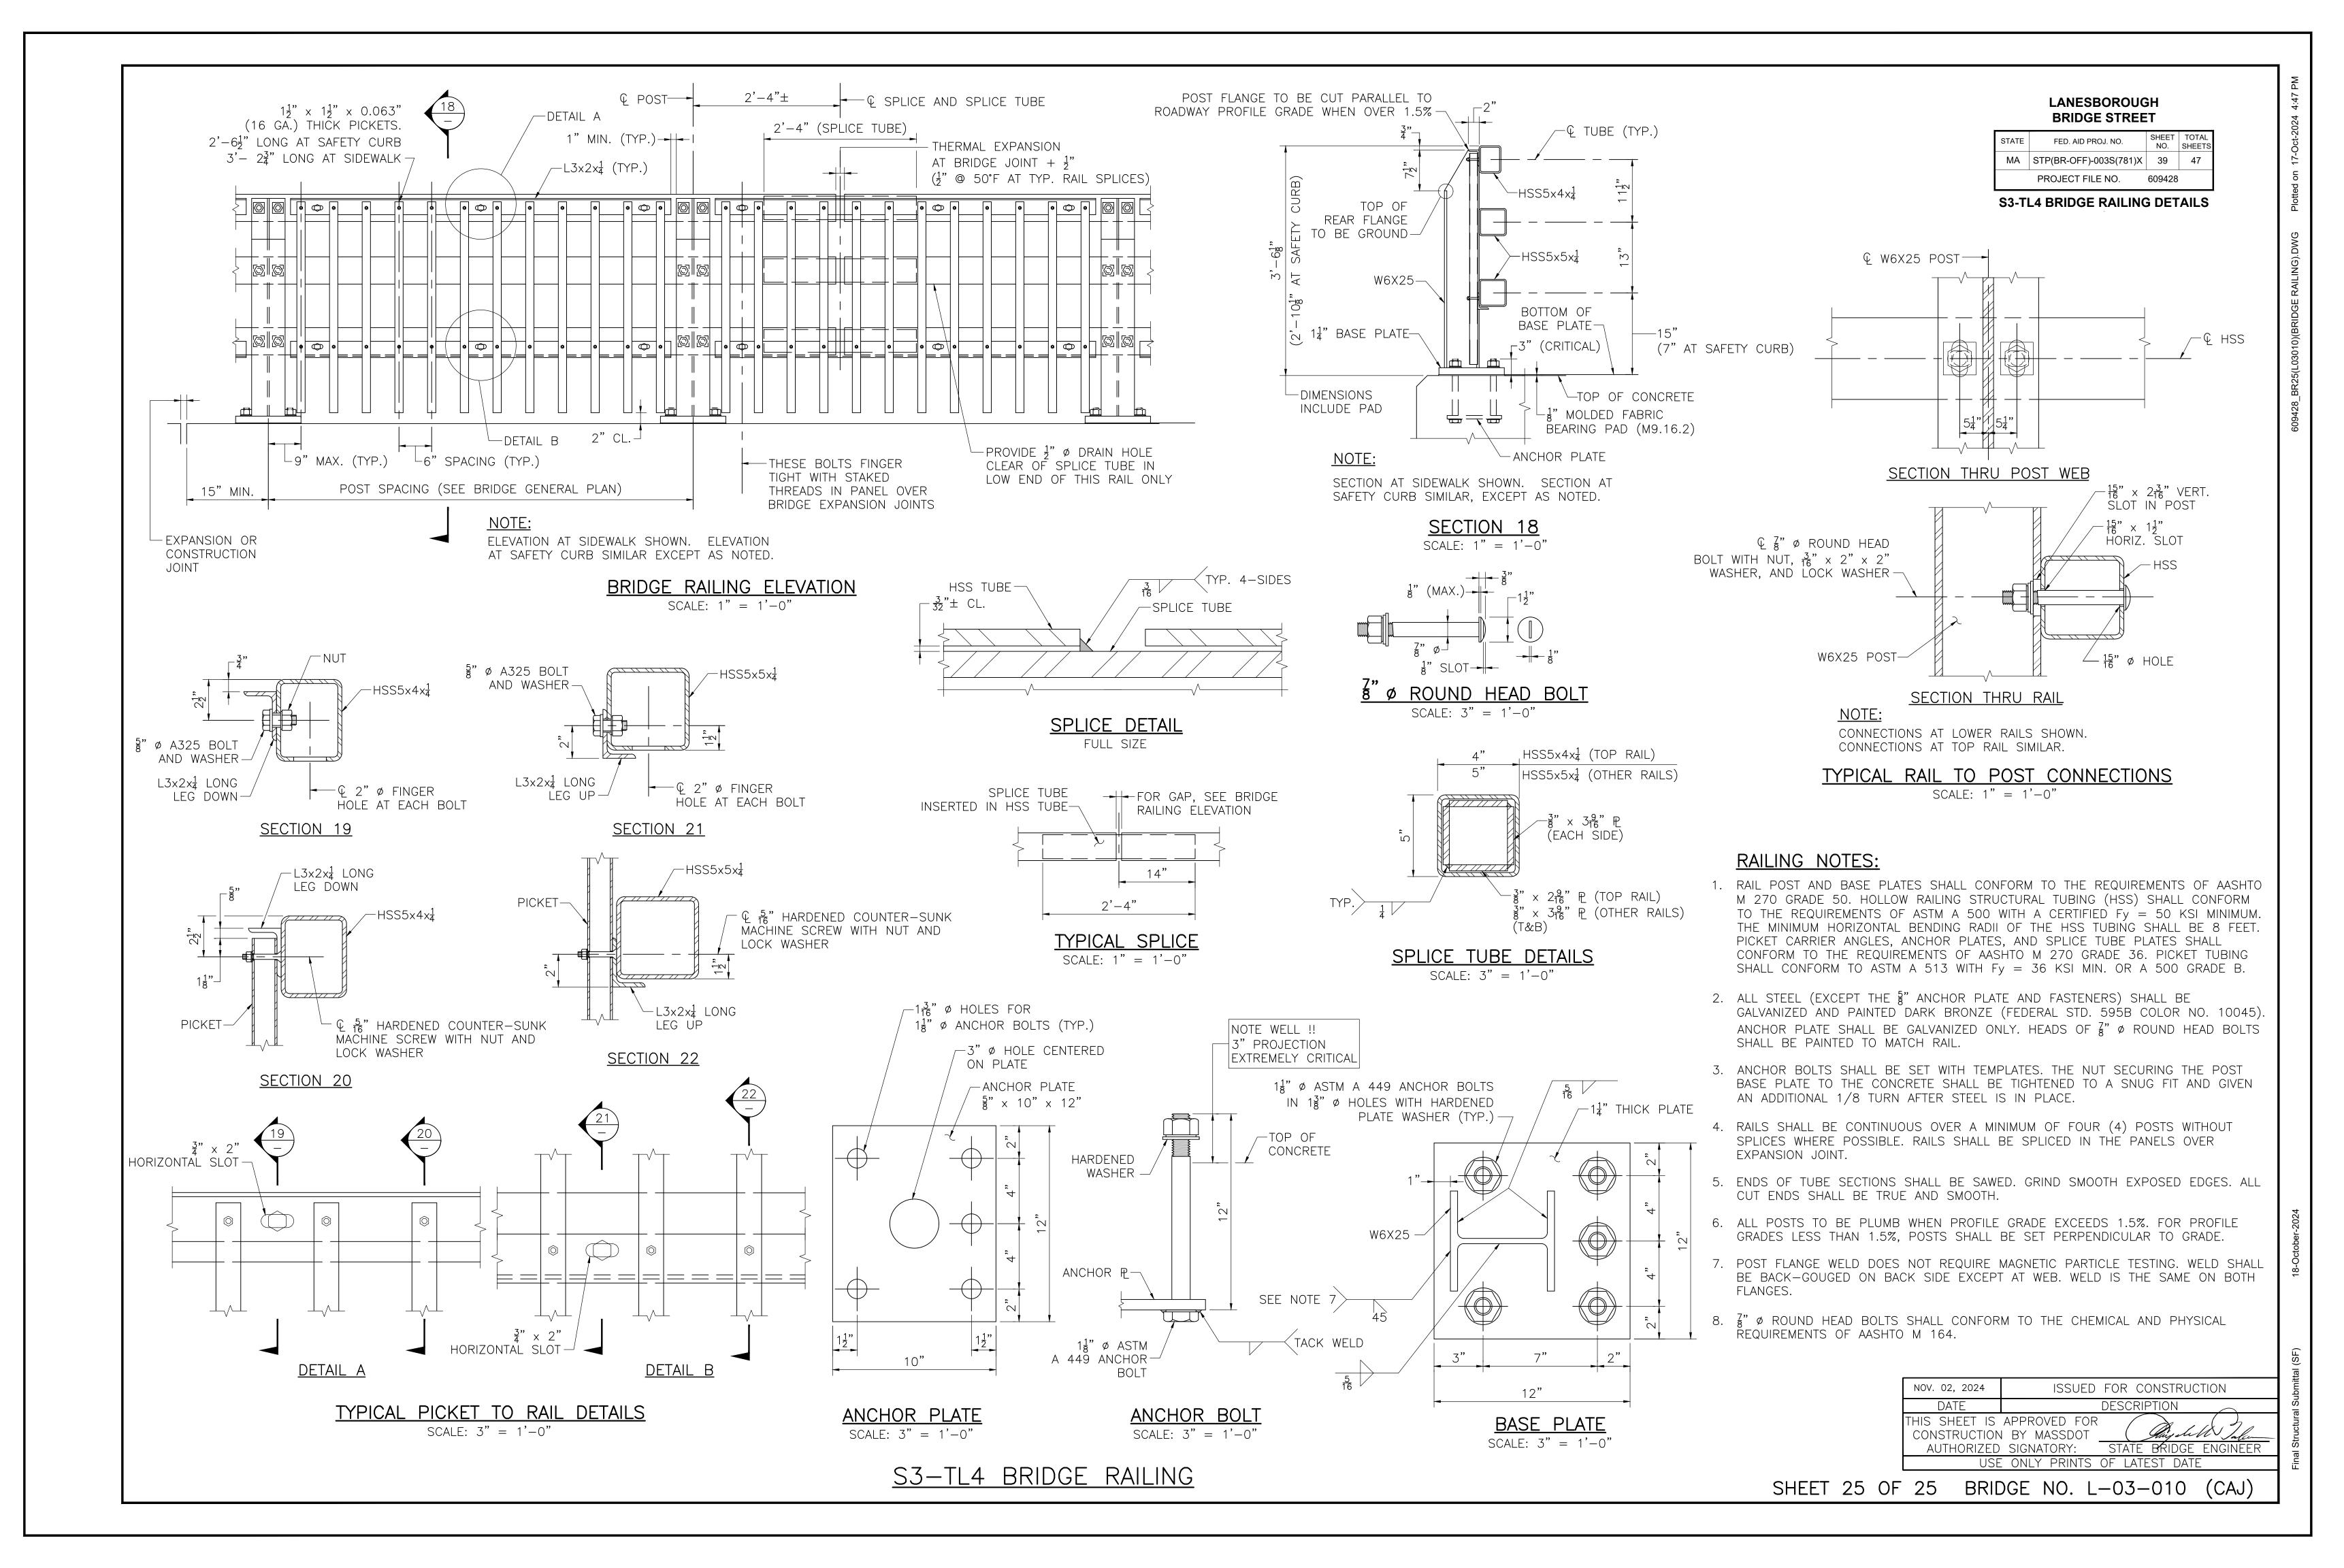

| ISSUED FOR CONSTRUCTION    |
|----|------------------------------------------------------------------------------------------------------|----------------------------|
|    | DATE                                                                                                 | DESCRIPTION                |
|    | THIS SHEET IS APPROVED FOR<br>CONSTRUCTION BY MASSDOT<br>AUTHORIZED SIGNATORY: STATE BRIDGE ENGINEER |                            |
|    | USE                                                                                                  | ONLY PRINTS OF LATEST DATE |
| OF | 25 BRI                                                                                               | DGE NO. L-03-010 (CAJ)     |





















14+75













32

15+75





|     |            | 24" RCP              |                            | 1127.34 |              |     | 8" W.<br>(HD       | AIER 6" | CI WATER<br>(ABAN) |  |
|-----|------------|----------------------|----------------------------|---------|--------------|-----|--------------------|---------|--------------------|--|
|     |            |                      |                            |         |              |     |                    |         |                    |  |
| 1.5 |            |                      | IING PANEL<br>. <u>0%±</u> |         | AND SEED     |     | CONTROL<br>BARRIER |         |                    |  |
| FE  | CHAIN LINK | PROP<br>CONC<br>PROP |                            |         | PROP 4" LOAM | ; S | SEDIMENT