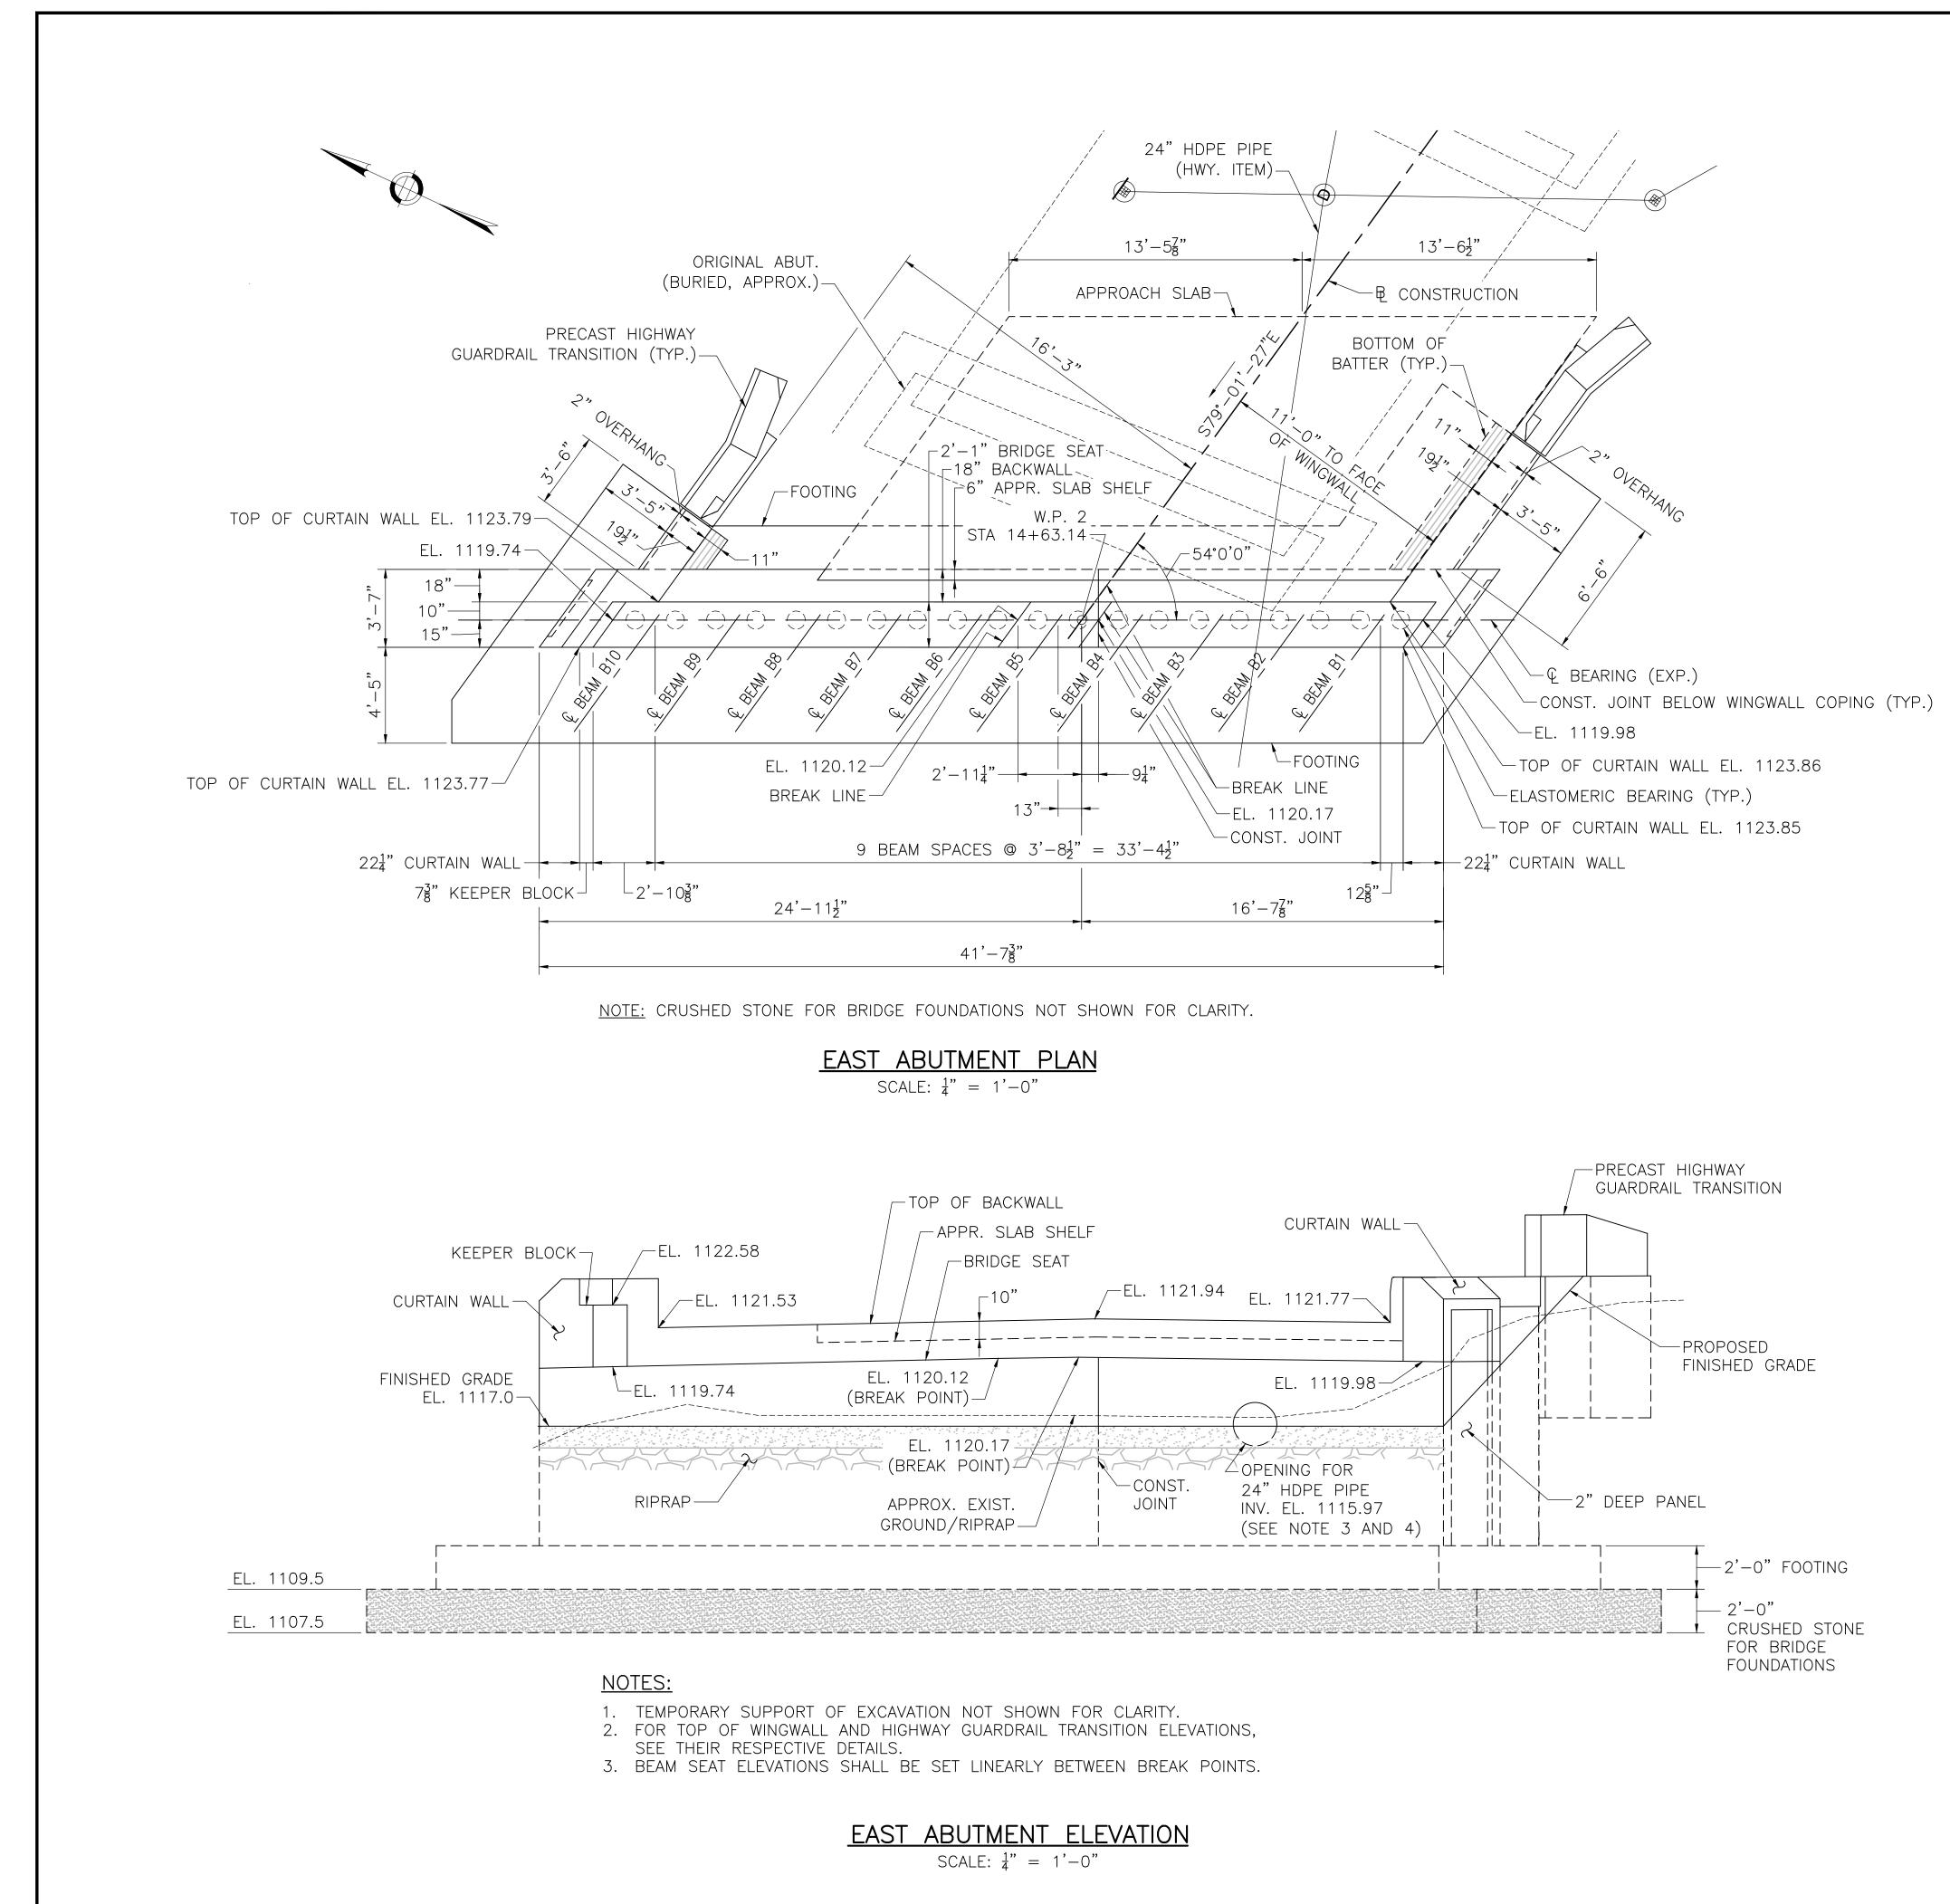

|      | DATE DESCRIPTION                                                                                     |      |      | Ō               |       |        |         |       |          |
|          |      | THIS SHEET IS APPROVED FOR<br>CONSTRUCTION BY MASSDOT<br>AUTHORIZED SIGNATORY: STATE BRIDGE ENGINEER |      |      | -inal Structura |       |        |         |       |          |
|          | [    |                                                                                                      | USE  | ONLY | PRINT           | rs of | - late | EST DAT | Ē     | Fina     |
| SHEET 10 | ) OF | 25                                                                                                   | BRID | GE N | ٧٥.             | L–    | 03–    | -010    | (CAJ) |          |



| ANESBOROUGH   |
|---------------|
| BRIDGE STREET |

SHEET TOTAL NO. SHEET STATE FED. AID PROJ. NO. MA STP(BR-OFF)-003S(781)X 25 47 PROJECT FILE NO. 609428

EAST ABUTMENT PLAN AND ELEVATION

NOTES:

- 1. BRIDGE SEAT AND KEEPER BLOCK ELEVATIONS ARE GIVEN AT CENTERLINE OF BEARING.
- 2. TOP OF BACKWALL ELEVATIONS ARE GIVEN AT FRONT FACE OF BACKWALL.
- 3. UTILITY OPENING SIZE, LOCATION AND INVERT ELEVATION TO BE VERIFIED BY THE CONTRACTOR.
- 4. FOR UTILITY OPENING DETAILS SEE SHEET 14.
- 5. PLACE  $\frac{1}{2}$ " CLOSED FOAM BETWEEN EDGE OF APPROACH SLAB AND WINGWALL AND GUARDRAIL TRANSITION BASE.

| EAST ABUT BEAM SEAT<br>ELEVATION TABLE |            |            |  |  |
|----------------------------------------|------------|------------|--|--|
| BEAM NO.                               | S