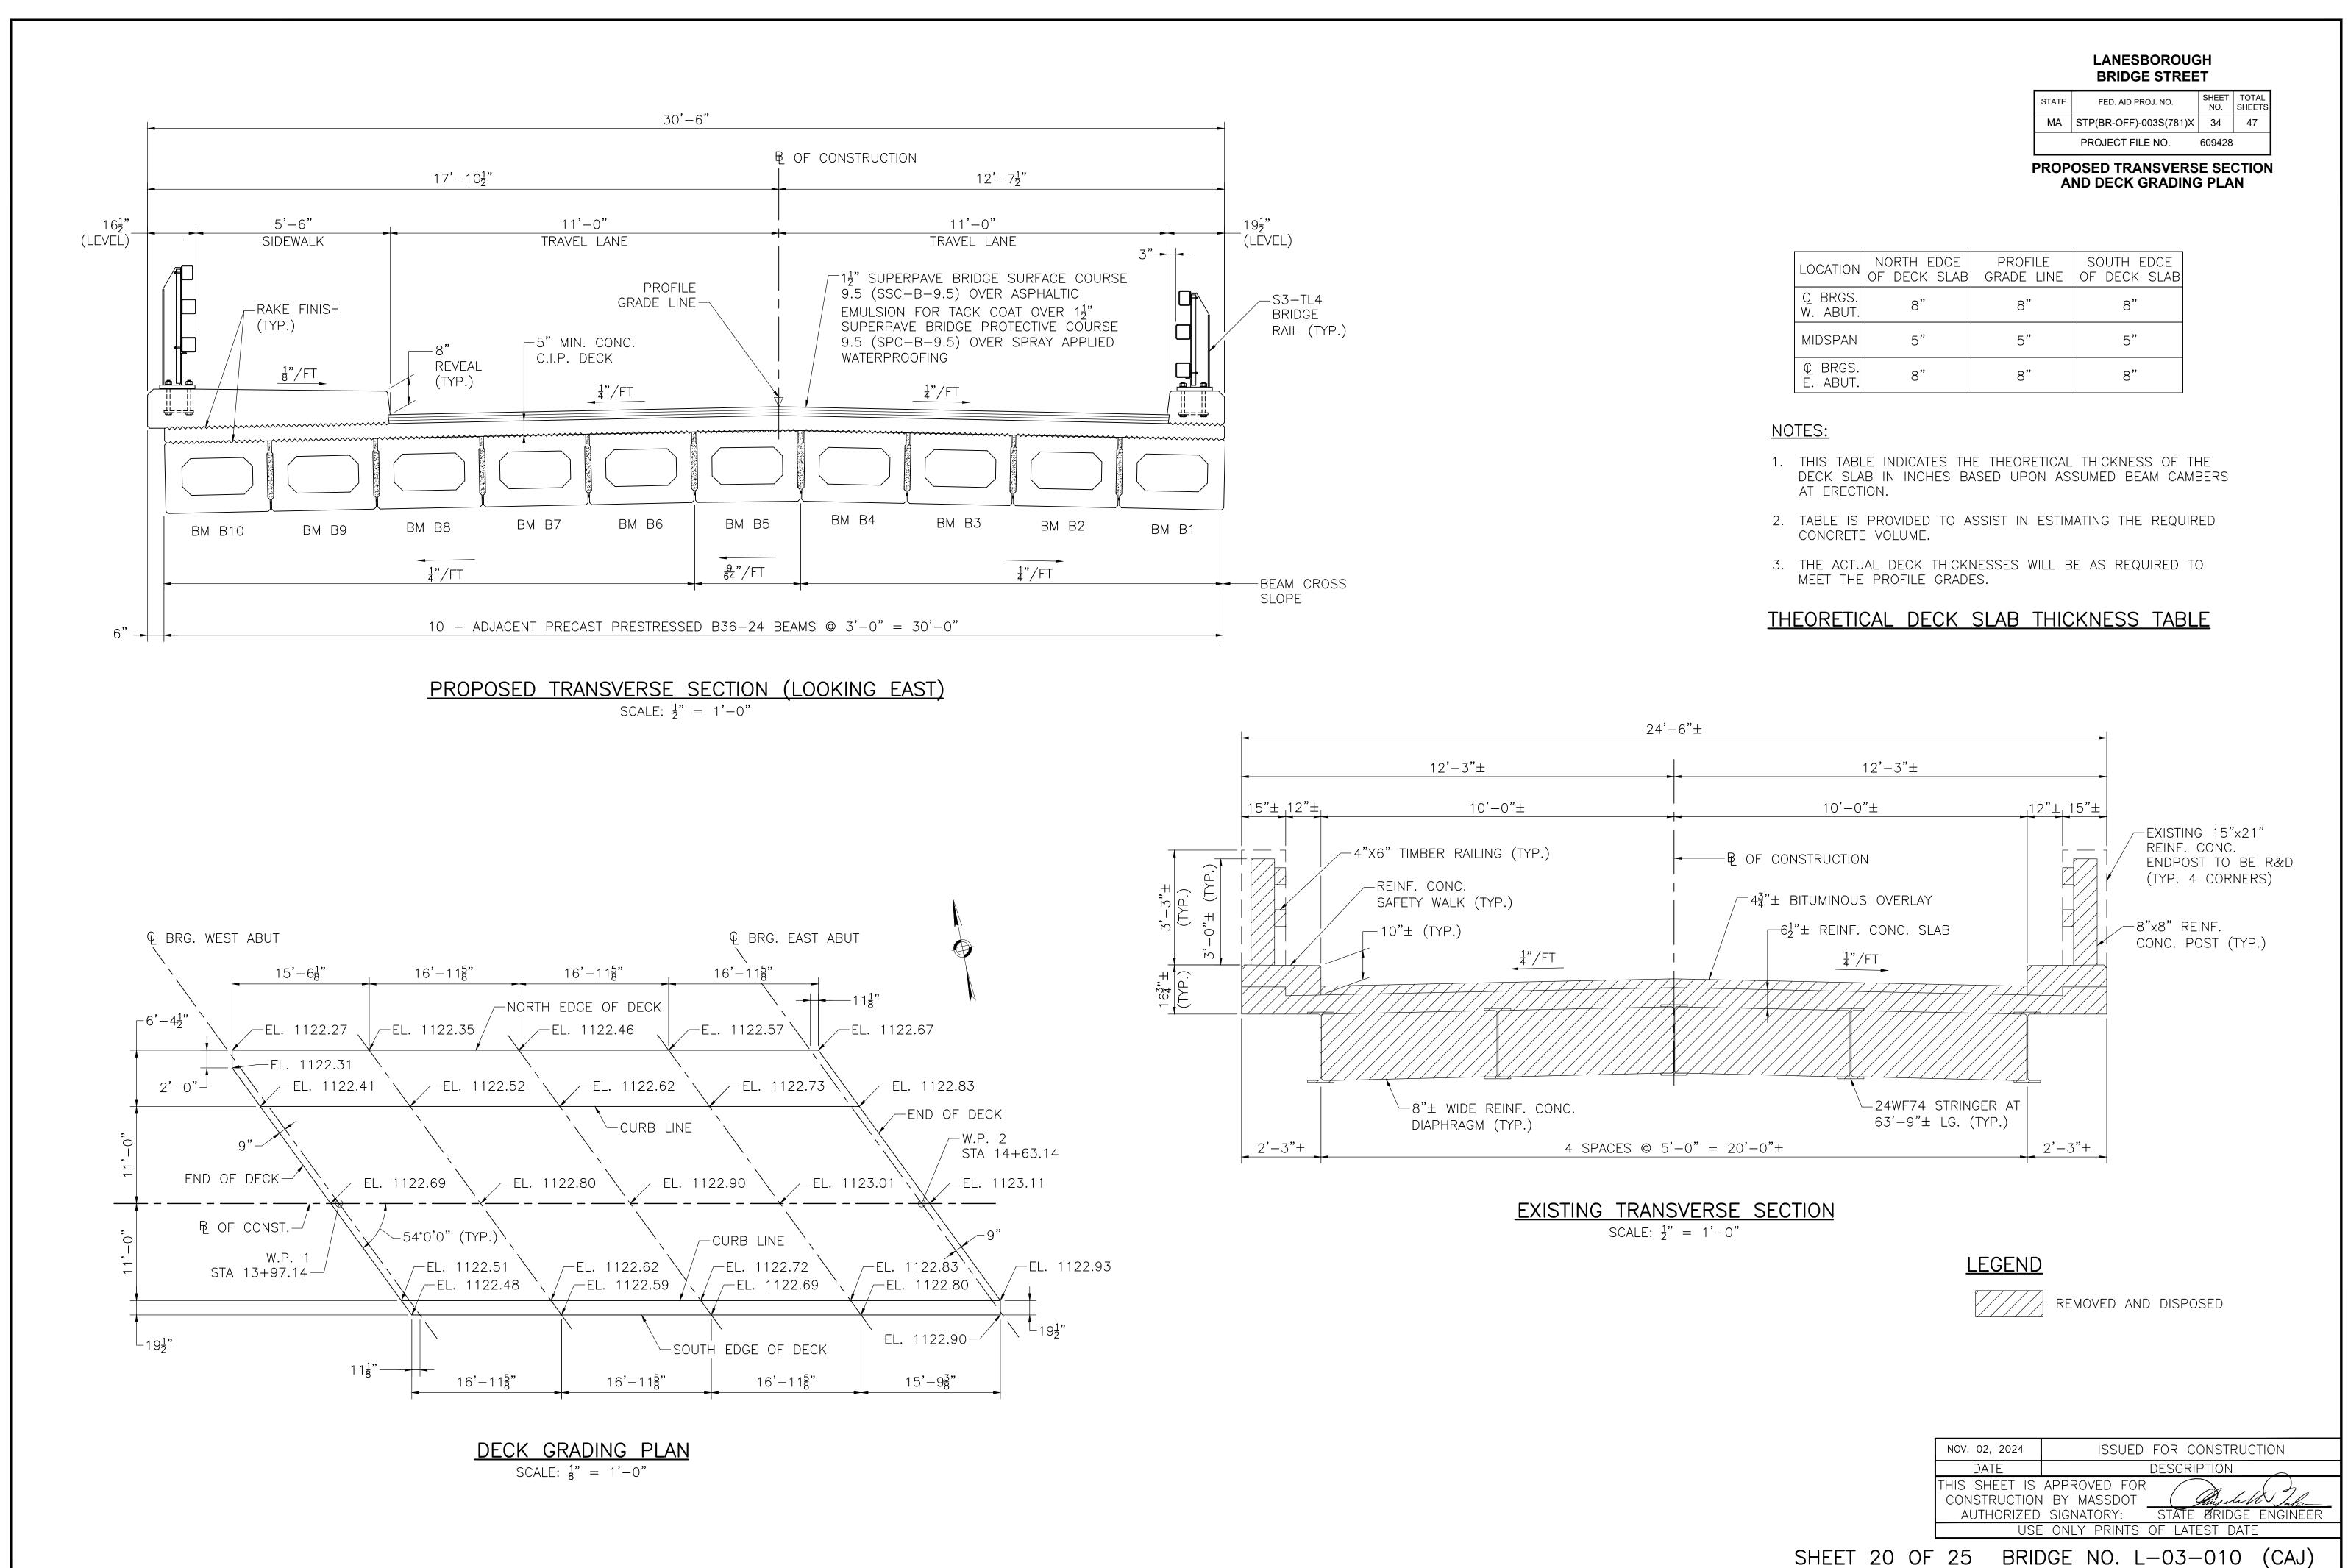

PAD AND IS EQUAL TO 0.65 KSI.
- 4. TAPERED INTERNAL LOAD PLATE SHALL CONFORM TO AASHTO M 270 GRADE 36.
- 5. ALL BEARINGS SHALL BE MARKED PRIOR TO SHIPPING. THE MARKS SHALL INCLUDE THE BEARING LOCATION AND BEVEL DIRECTION ON THE BRIDGE, AND A  $\frac{1}{32}$ " DEEP DIRECTION ARROW THAT POINTS UP-STATION. ALL MARKS SHALL BE PERMANENT AND BE VISIBLE AFTER BEARING IS INSTALLED.

| $\sim$     |
|------------|
| õ          |
| ~          |
| $\sim$     |
| - T        |
| <u> </u>   |
| <b>ر</b> 1 |
| ¥          |
| <u> </u>   |
| 0          |
| <u> </u>   |
| **         |
| 0          |
| $\sim$     |
| $\circ$    |
| - T        |
| $\sim$     |
| $\sim$     |
| ~          |
|            |
|            |
|            |
|            |
|            |
|            |
|            |
|            |



| LANESBOROUGH  |
|---------------|
| BRIDGE STREET |

| STATE | FED. AID PROJ. NO.     | SHEET<br>NO. | TOTAL<br>SHEETS |
|-------|------------------------|--------------|-----------------|
| MA    | STP(BR-OFF)-003S(781)X | 34           | 47              |
|       |                        | 609428       |                 |

| LOCATION            | NORTH EDGE<br>OF DECK SLAB | PROFILE<br>GRADE LINE | SOUTH EDGE<br>OF DECK SLAB |
|---------------------|----------------------------|-----------------------|----------------------------|
| © BRGS.<br>W. ABUT. | 8"                         | 8"                    | 8"                         |
| MIDSPAN             | 5"                         | 5"                    | 5"                         |
| © BRGS.<br>E. ABUT. | 8"