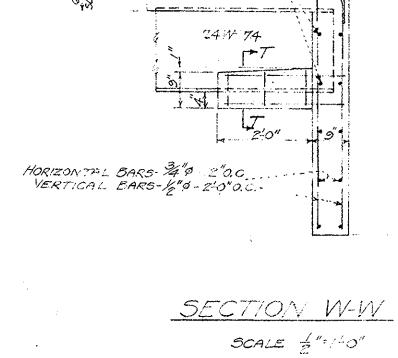

### LANESBOROUGH BRIDGE STREET OVER TOWN BROOK

STATEFED. AID PROJ. NO.SHEET<br/>NO.TOTAL<br/>SHEETSMASTP(BR-OFF)-003S(781)X147PROJECT FILE NO.609428

**TITLE SHEET & INDEX** 

THESE PLANS ARE SUPPLEMENTED BY THE OCTOBER 2017 CONSTRUCTION STANDARD DETAILS, THE 2015 OVERHEAD SIGNAL STRUCTURE AND FOUNDATION STANDARD DRAWINGS, MASSDOT TRAFFIC MANAGEMENT PLANS AND DETAIL DRAWINGS, THE 1990 STANDARD DRAWINGS FOR SIGNS AND SUPPORTS, THE 1968 STANDARD DRAWINGS FOR TRAFFIC SIGNALS AND HIGHWAY LIGHTING, AND THE LATEST EDITION OF THE AMERICAN STANDARD FOR NURSERY STOCK.