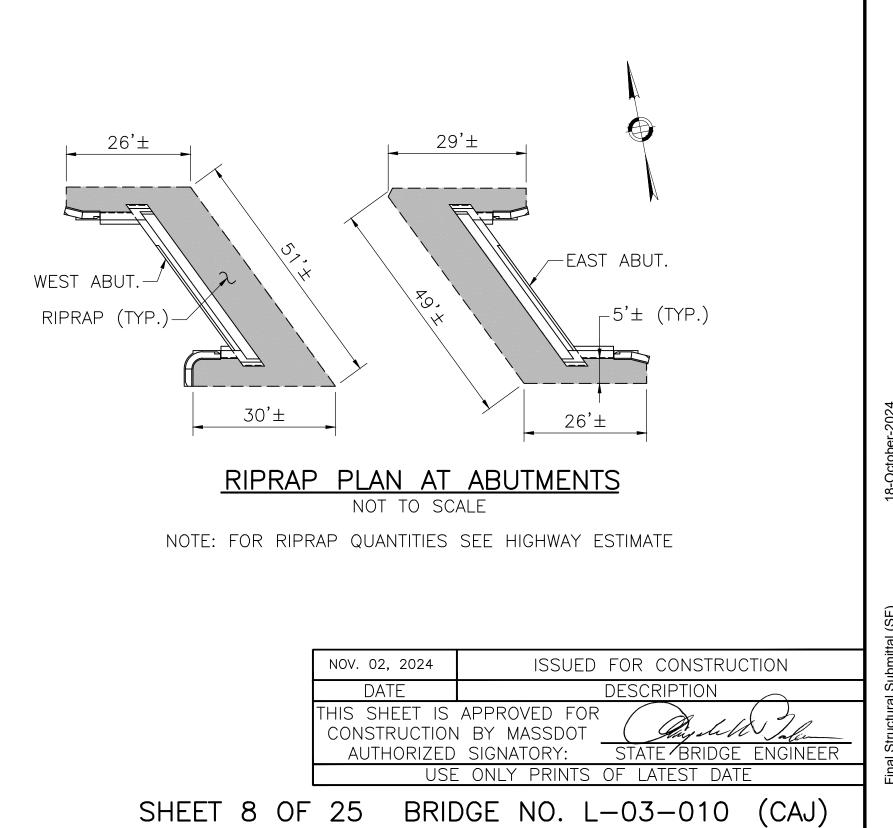

** 

| WORKING POINT | W.P. 1       | W.P. 2       |
|---------------|--------------|--------------|
| NORTHING      | 3019238.9876 | 3019226.4214 |
| EASTING       | 189868.0933  | 189932.8865  |

## NOTES:

- 1. ENTIRE EXISTING BRIDGE TO BE REPLACED.
- 2. EXISTING PIERS TO BE PARTIALLY REMOVED.
- 3. THE MAXIMUM FACTORED BEARING PRESSURE = 2.85 KSF AS PER AASHTO LRFD BRIDGE DESIGN SPECIFICATIONS FOR EXTREME II CASE LOAD COMBINATION FOR SCOUR.
- 4. FACTORED BEARING RESISTANCE = 2.95 KSF. FACTORED BEARING RESISTANCE IS THE PRODUCT OF THE NOMINAL BEARING RESISTANCE AND A RESISTANCE FACTOR OF 1.0.

## LEGEND:

- PROPOSED CATCH BASIN
- PROPOSED MANHOLE/LEACH BASIN
- DENOTES EXIST. RIPRAP
- DENOTES PROP. RIPRAP FOR BRIDGES (M2.02.0)
- DENOTES PROP. RIPRAP FOR STREAM BANK (M2.02.0) (HWY. ITEM)











### LANESBOROUGH **BRIDGE STREET**

SHEET TOTAL NO. SHEET STATE FED. AID PROJ. NO. MA STP(BR-OFF)-003S(781)X 24 47 PROJECT FILE NO. 609428

#### WEST ABUTMENT PLAN AND ELEVATION

NOTES:

- 1. BRIDGE SEAT AND KEEPER BLOCK ELEVATIONS ARE GIVEN AT CENTERLINE OF BEARING.
- 2. TOP OF BACKWALL ELEVATIONS ARE GIVEN AT FRONT FACE OF BACKWALL.
- 3. UTILITY OPENING SIZE, LOCATION AND INVERT ELEVATION TO BE VERIFIED BY THE CONTRACTOR.
- 4. FOR UTILITY OPENING DETAILS SEE SHEET 14.
- 5. PLACE  $\frac{1}{2}$ " CLOSED FOAM BETWEEN EDGE OF APPROACH SLAB AND WINGWALL AND GUARDRAIL TRANSITION BASE.

| WEST ABUT BEAM SEAT<br>ELEVATION TABLE |            |            |  |  |
|----------------------------------------|------------|------------|--|--|
| BEAM NO.                               | SOUTH B