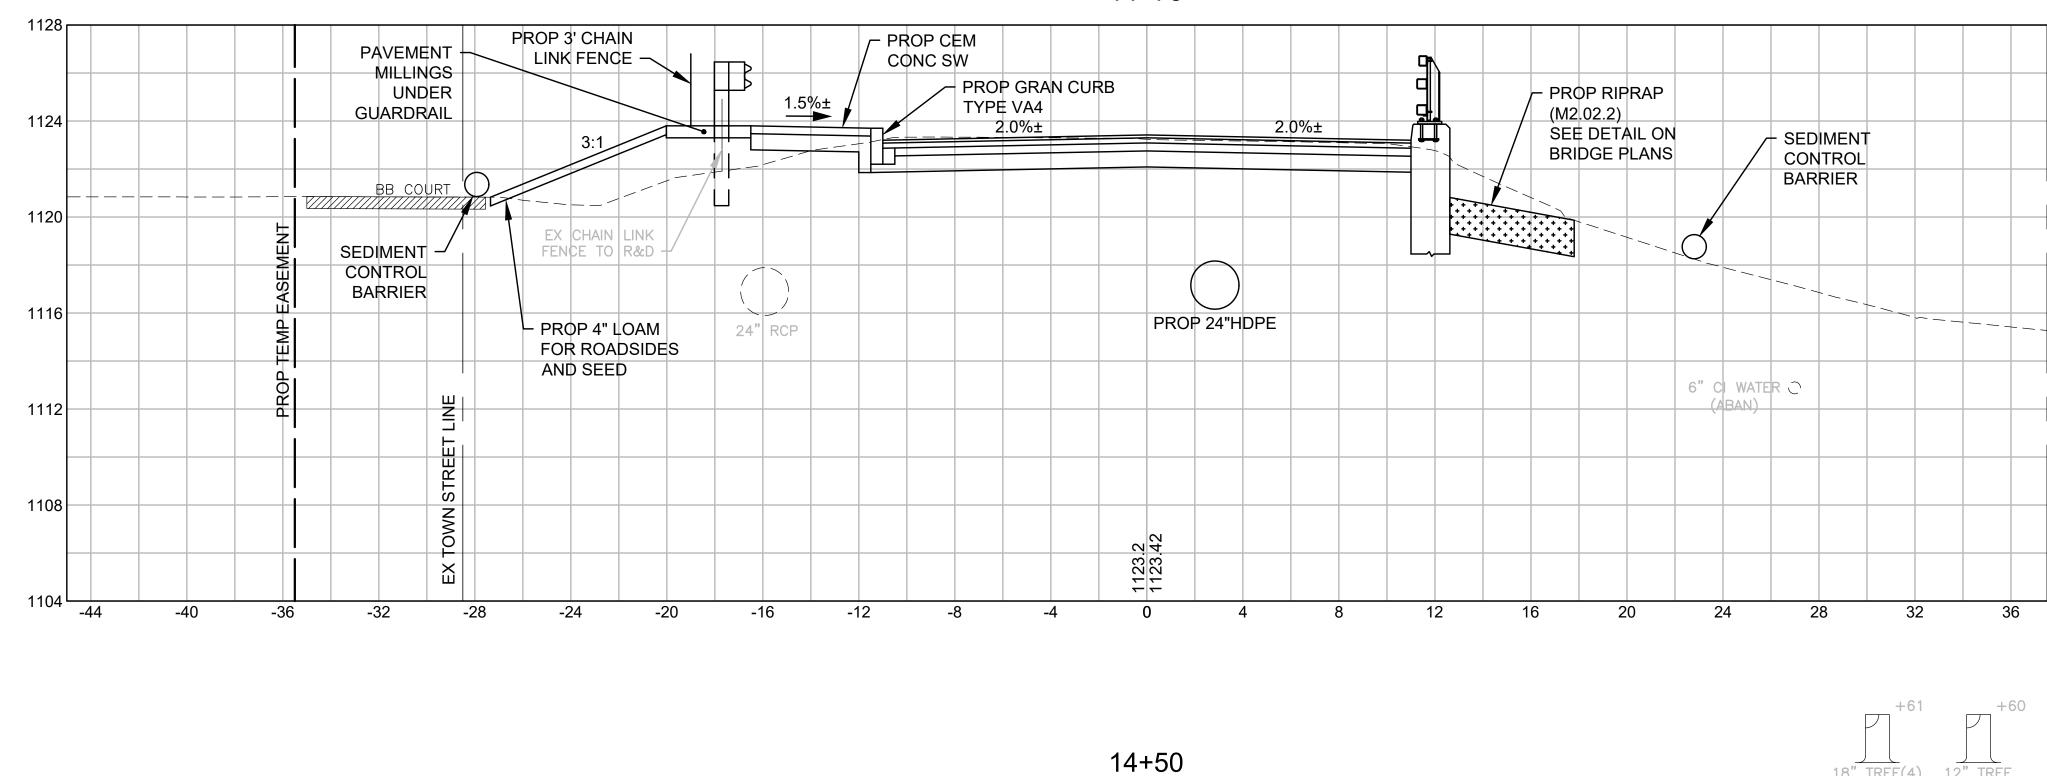

## INDEX

| SHEET NO. | DESCRIPTION                         |
|-----------|-------------------------------------|
| 1         | TITLE SHEET                         |
| 2         | LEGEND & ABBREVIATIONS              |
| 3         | TYPICAL SECTIONS                    |
| 4         | CONSTRUCTION AND UTILITY PLAN       |
| 5         | PROFILE                             |
| 6         | CURB TIE AND GRADING PLAN           |
| 7         | SIGNING AND STRIPING PLAN           |
| 8         | TTC PLAN                            |
| 9         | DETOUR PLAN WITH SIGN SUMMARY CHART |
| 10        | RESOURCE IMPACT PLAN                |
| 11-12     | LANDSCAPE PLAN AND DETAILS          |
| 13-14     | CONSTRUCTION DETAILS                |
| 15-39     | BRIDGE PLANS                        |
| 40-47     | CROSS SECTIONS                      |
|           |                                     |