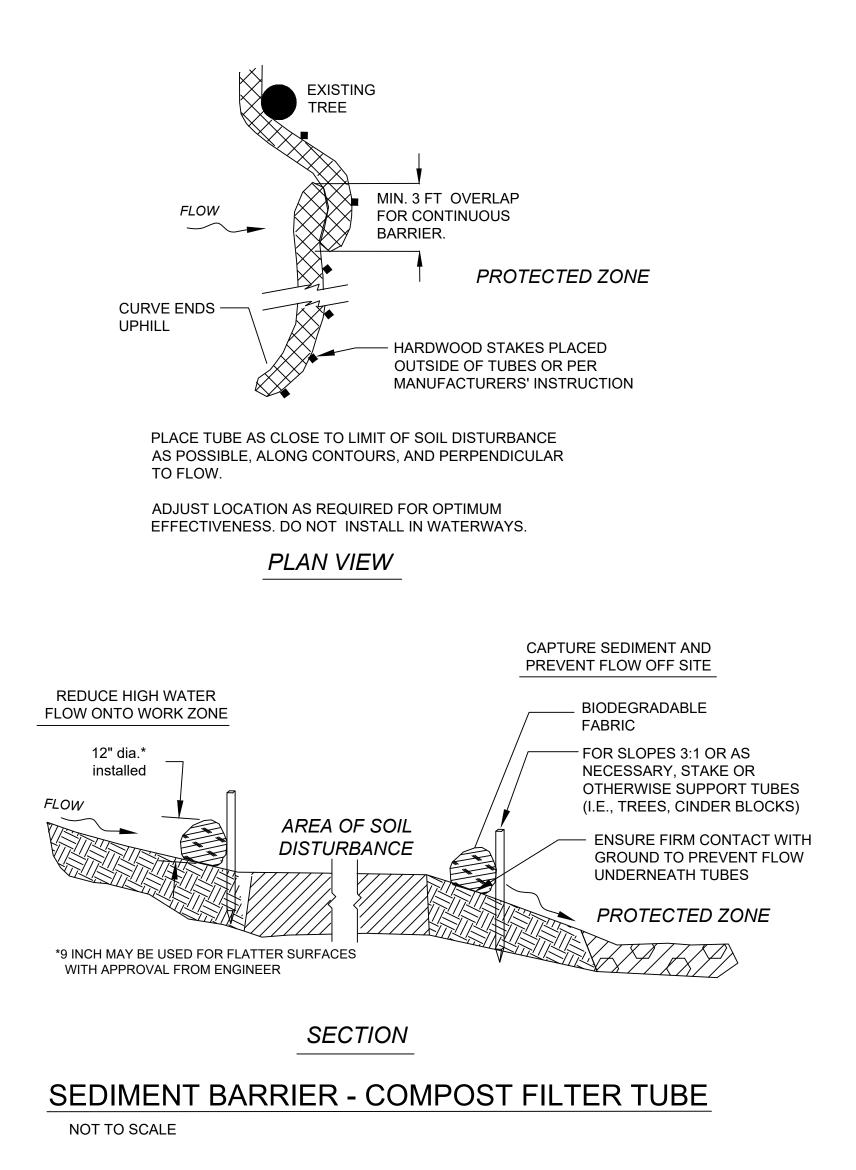

ERSE POINTS AND RECORDED IN FIELD BOOK #40812.
- 12. HORIZONTAL CONTROL WAS ESTABLISHED BY INSTRUMENT SURVEY AND VERTICAL CONTROL BY DIGITAL LEVELING AND PROVIDED BY MASSDOT ON JANUARY, 2020. MASSDOT TRAVERSE CONTROL POINT #'S 2194 AND 2195 WERE USED BY GAROFALO & ASSOCIATES AS THEIR POINT #'S RESPECTIVELY.
- 13. THE CONTRACTOR SHALL NOTIFY DIG-SAFE (1-888-344-7233) 72 HOURS PRIOR TO THE INITIATION OF WORK AND SHALL BE RESPONSIBLE FOR OBTAINING ALL NECESSARY STATE/LOCAL PERMITS AND/OR APPROVALS.
- 14. ALL BRIDGE WORK, INCLUDING STRUCTURAL COMPONENTS, HAS BEEN SHOWN ON THE BRIDGE DRAWINGS.
- 15. THE CONTRACTOR IS RESPONSIBLE FOR REPLACING ANY HIGHWAY BOUNDS OR PRIVATE PROPERTY MONUMENTATION THAT MAY BE DAMAGED OR DESTROYED DURING CONSTRUCTION, TO ITS LOCATION JUST PRIOR TO CONSTRUCTION.







1. 12" CRUSHED STONE TO BE INSTALLED UNDER STRUCTURE INVERT AND AROUND SIDES OF STRUCTURE. THIS STONE SHALL BE UNIFORMLY GRADED, WASHED, 1.5-INCH CRUSHED STONE WITH A VOID SPACE OF APPROXIMATELY 40%. 2. NON-WOVEN GEOTEXTILE FABRIC SHALL BE INSTALLED AROUND THE OUTSIDE OF THE CRUSHED STONE. NO FABRIC SHALL BE INSTALLED AT THE BOTTOM OF THIS SYSTEM DUE TO POTENTIAL FOR CLOGGING. 3. PIPE INVERT TO BOTTOM OF PERFORATED CONCRETE UNIT IS 2-FEET. ANY RISER STRUCTURES USED ABOVE THE INLET PIPE SHALL BE NON-PERFORATED.



| ESTIMATED QUANTITIES<br>(NOT GUARANTEED)