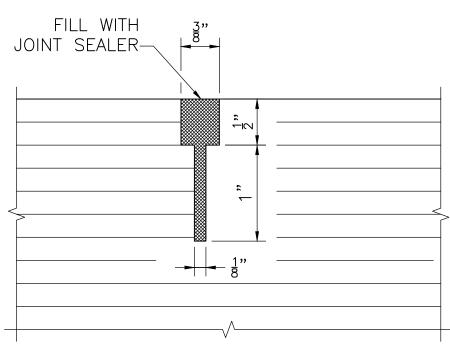

|  |  |

NOV. 02, 2024 ISSUED FOR CONSTRUCTION DATE DESCRIPTION THIS SHEET IS APPROVED FOR Jugalet Jale CONSTRUCTION BY MASSDOT STATE BRIDGE ENGINEER AUTHORIZED SIGNATORY: USE ONLY PRINTS OF LATEST DATE SHEET 11 OF 25 BRIDGE NO. L-03-010 (CAJ)



| STATE | FED. AID PROJ. NO.     | SHEET<br>NO. | TOTAL<br>SHEETS |
|-------|------------------------|--------------|-----------------|
| MA    | STP(BR-OFF)-003S(781)X | 26           | 47              |
|       | PROJECT FILE NO.       | 609428       |                 |







| STATE | FED. AID PROJ. NO.     | SHEET<br>NO. | TOTAL<br>SHEETS |
|-------|------------------------|--------------|-----------------|
| MA    | STP(BR-OFF)-003S(781)X | 28           | 47              |
|       | PROJECT FILE NO.       | 609428       |                 |





|             |               |                                                                  | tal (SF       |
|-------------|---------------|------------------------------------------------------------------|---------------|
|             | NOV. 02, 2024 | ISSUED FOR CONSTRUCTION                                          | Submittal     |
|             | DATE          | DESCRIPTION                                                      |               |
|             | CONSTRUCTION  | APPROVED FOR<br>I BY MASSDOT<br>SIGNATORY: STATE BRIDGE ENGINEER | al Structural |
| [           | USE           | ONLY PRINTS OF LATEST DATE                                       | Final         |
| SHEET 14 OF | 25 BRIE       | DGE NO. L-03-010 (CAJ)                                           |