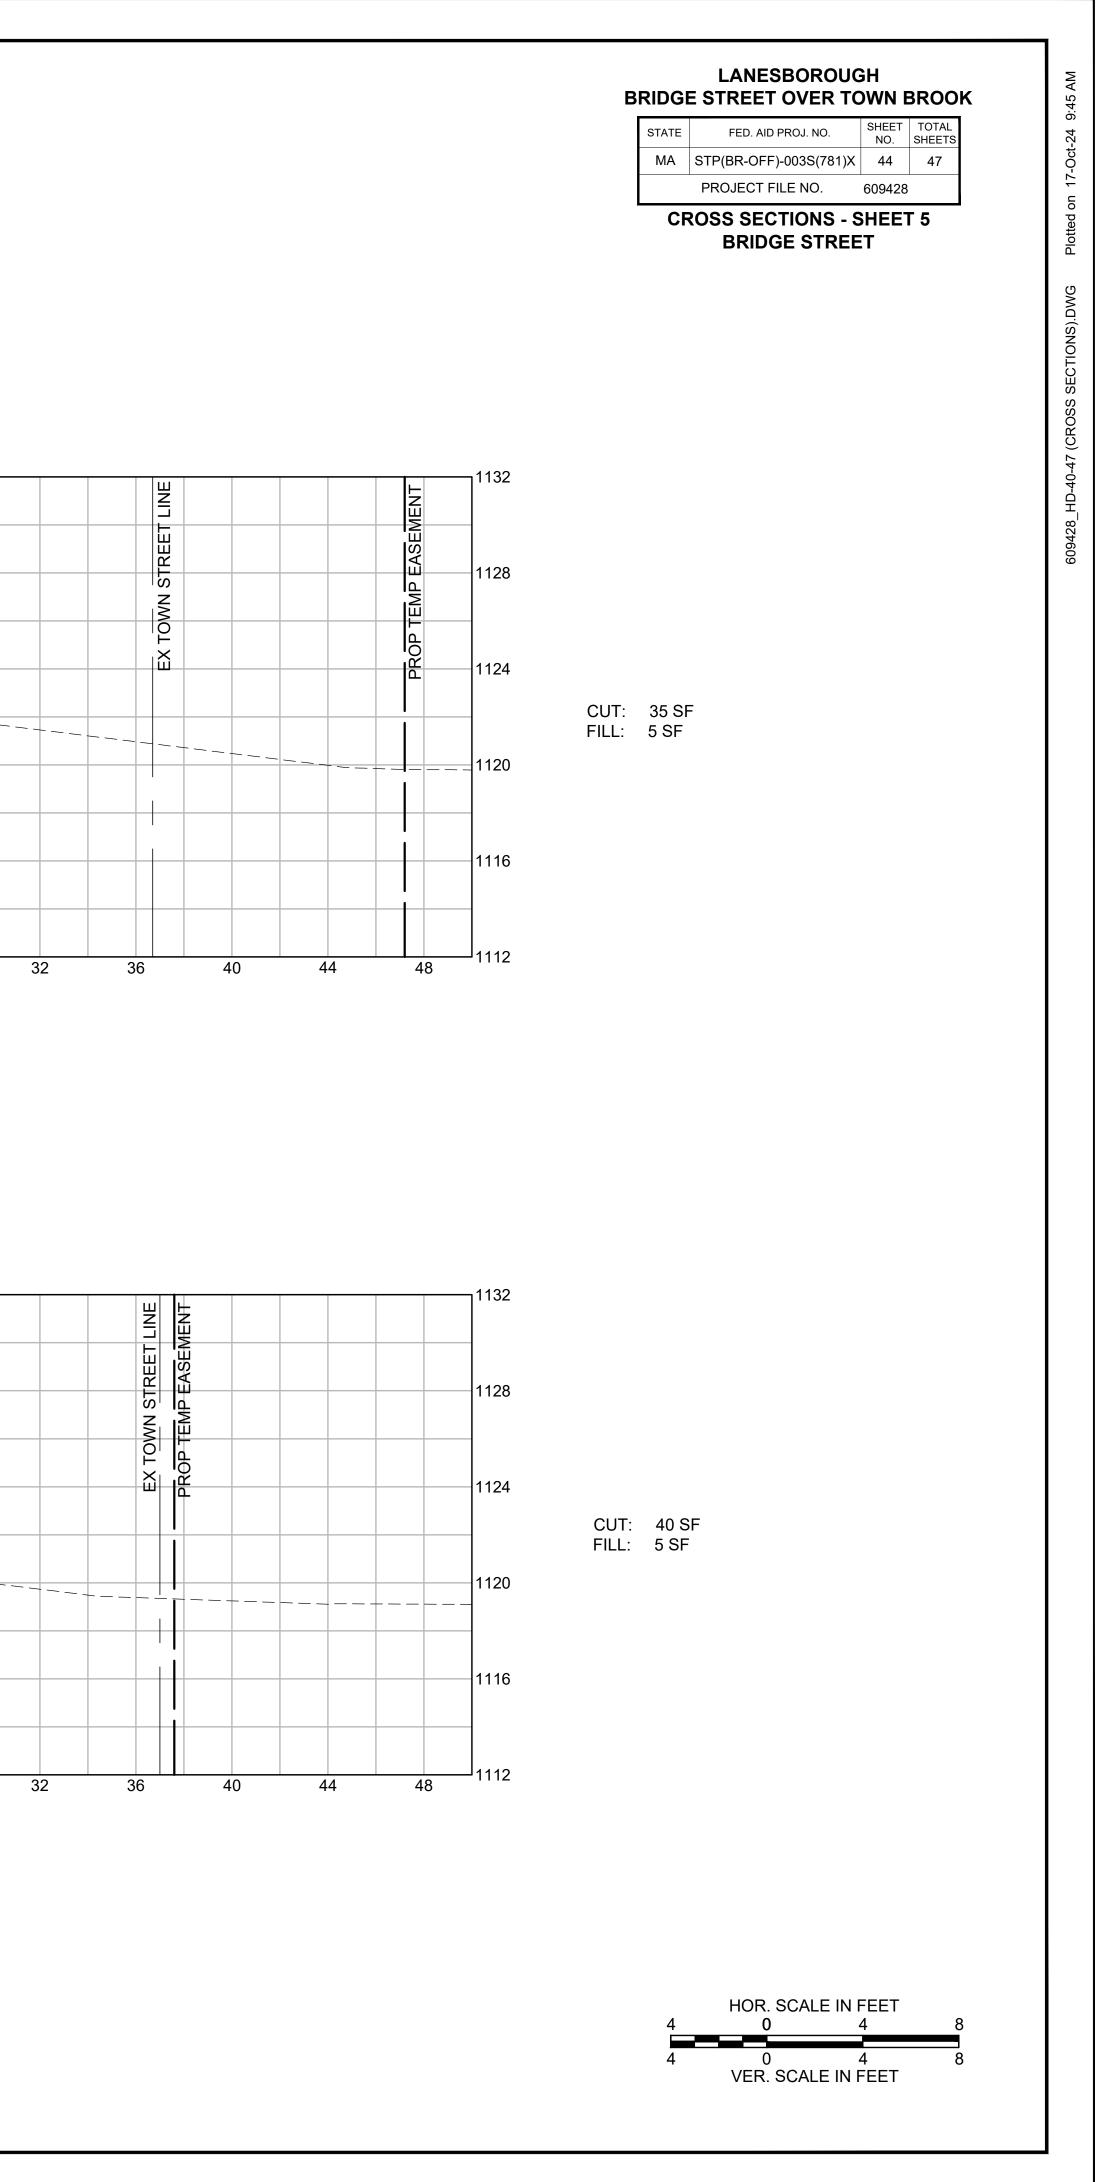

| ISSUED FOR CONSTRUCTION    |
|----|------------------------------------------------------------------------------------------------------|----------------------------|
|    | DATE                                                                                                 | DESCRIPTION                |
|    | THIS SHEET IS APPROVED FOR<br>CONSTRUCTION BY MASSDOT<br>AUTHORIZED SIGNATORY: STATE BRIDGE ENGINEER |                            |
|    | USE                                                                                                  | ONLY PRINTS OF LATEST DATE |
| OF | 25 BRI                                                                                               | DGE NO. L-03-010 (CAJ)     |





















14+75













32

15+75





|     |            | 24" RCP              |                            | 1127.34 |              |     | 8" W.<br>(HD       | AIER 6" | CI WATER<br>(ABAN) |  |
|-----|------------|----------------------|----------------------------|---------|--------------|-----|--------------------|---------|--------------------|--|
|     |            |                      |                            |         |              |     |                    |         |                    |  |
| 1.5 |            |                      | IING PANEL<br>. <u>0%±</u> |         | AND SEED     |     | CONTROL<br>BARRIER |         |                    |  |
| FE  | CHAIN LINK | PROP<br>CONC<br>PROP |                            |         | PROP 4" LOAM | ; S | SEDIMENT           |         |                    |  |