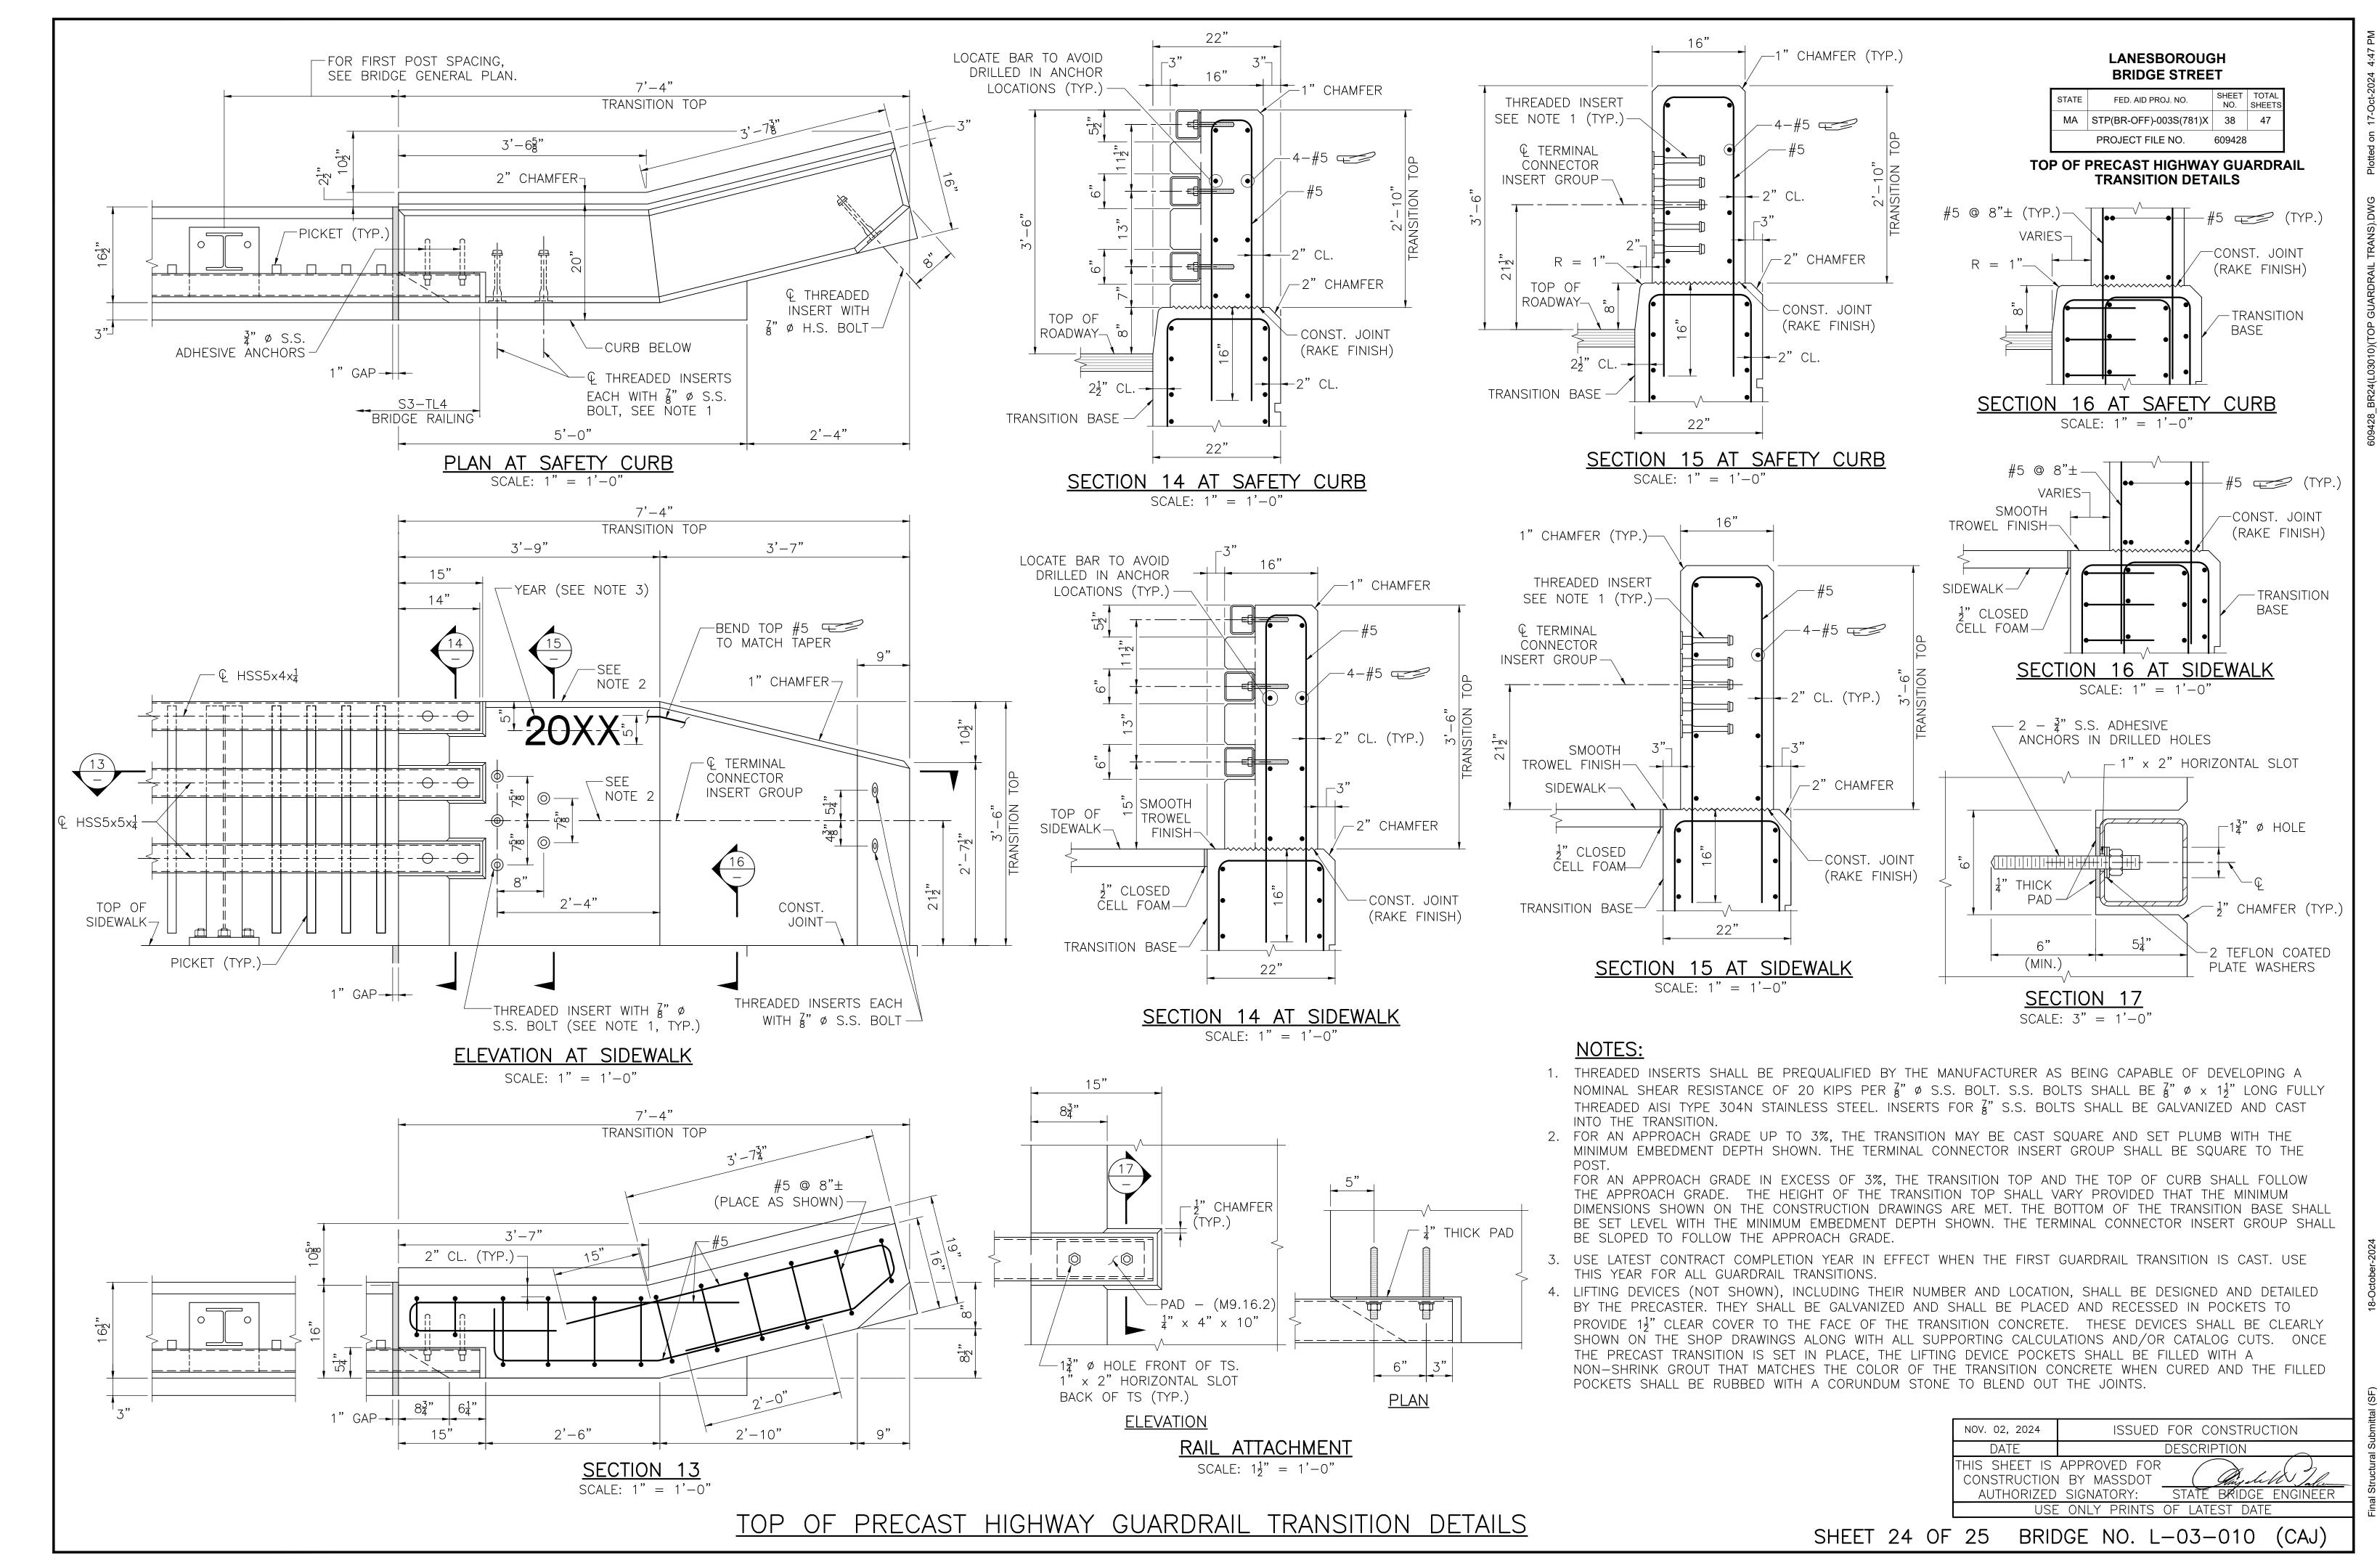

| ISSUED FOR CONSTRUCTION    |
|----|------------------------------------------------------------------------------------------------------|----------------------------|
|    | DATE                                                                                                 | DESCRIPTION                |
|    | THIS SHEET IS APPROVED FOR<br>CONSTRUCTION BY MASSDOT<br>AUTHORIZED SIGNATORY: STATE BRIDGE ENGINEER |                            |
|    | USE                                                                                                  | ONLY PRINTS OF LATEST DATE |
| OF | 25 BRI                                                                                               | DGE NO. L-03-010 (CAJ)     |





















14+75













32

15+75





|     |            | 24" RCP              |                            | 1127.34 |              |     | 8" W.<br>(HD       | AIER 6" | CI WATER<br>(ABAN) |  |
|-----|------------|----------------------|----------------------------|---------|--------------|-----|--------------------|---------|--------------------|--|
|     |            |                      |                            |         |              |     |                    |         |                    |  |
| 1.5 |            |                      | IING PANEL<br>. <u>0%±</u> |         | AND SEED     |     | CONTROL<br>BARRIER |         |                    |  |
| FE  | CHAIN LINK | PROP<br>CONC<br>PROP |                            |         | PROP 4" LOAM | ; S | SEDIMENT