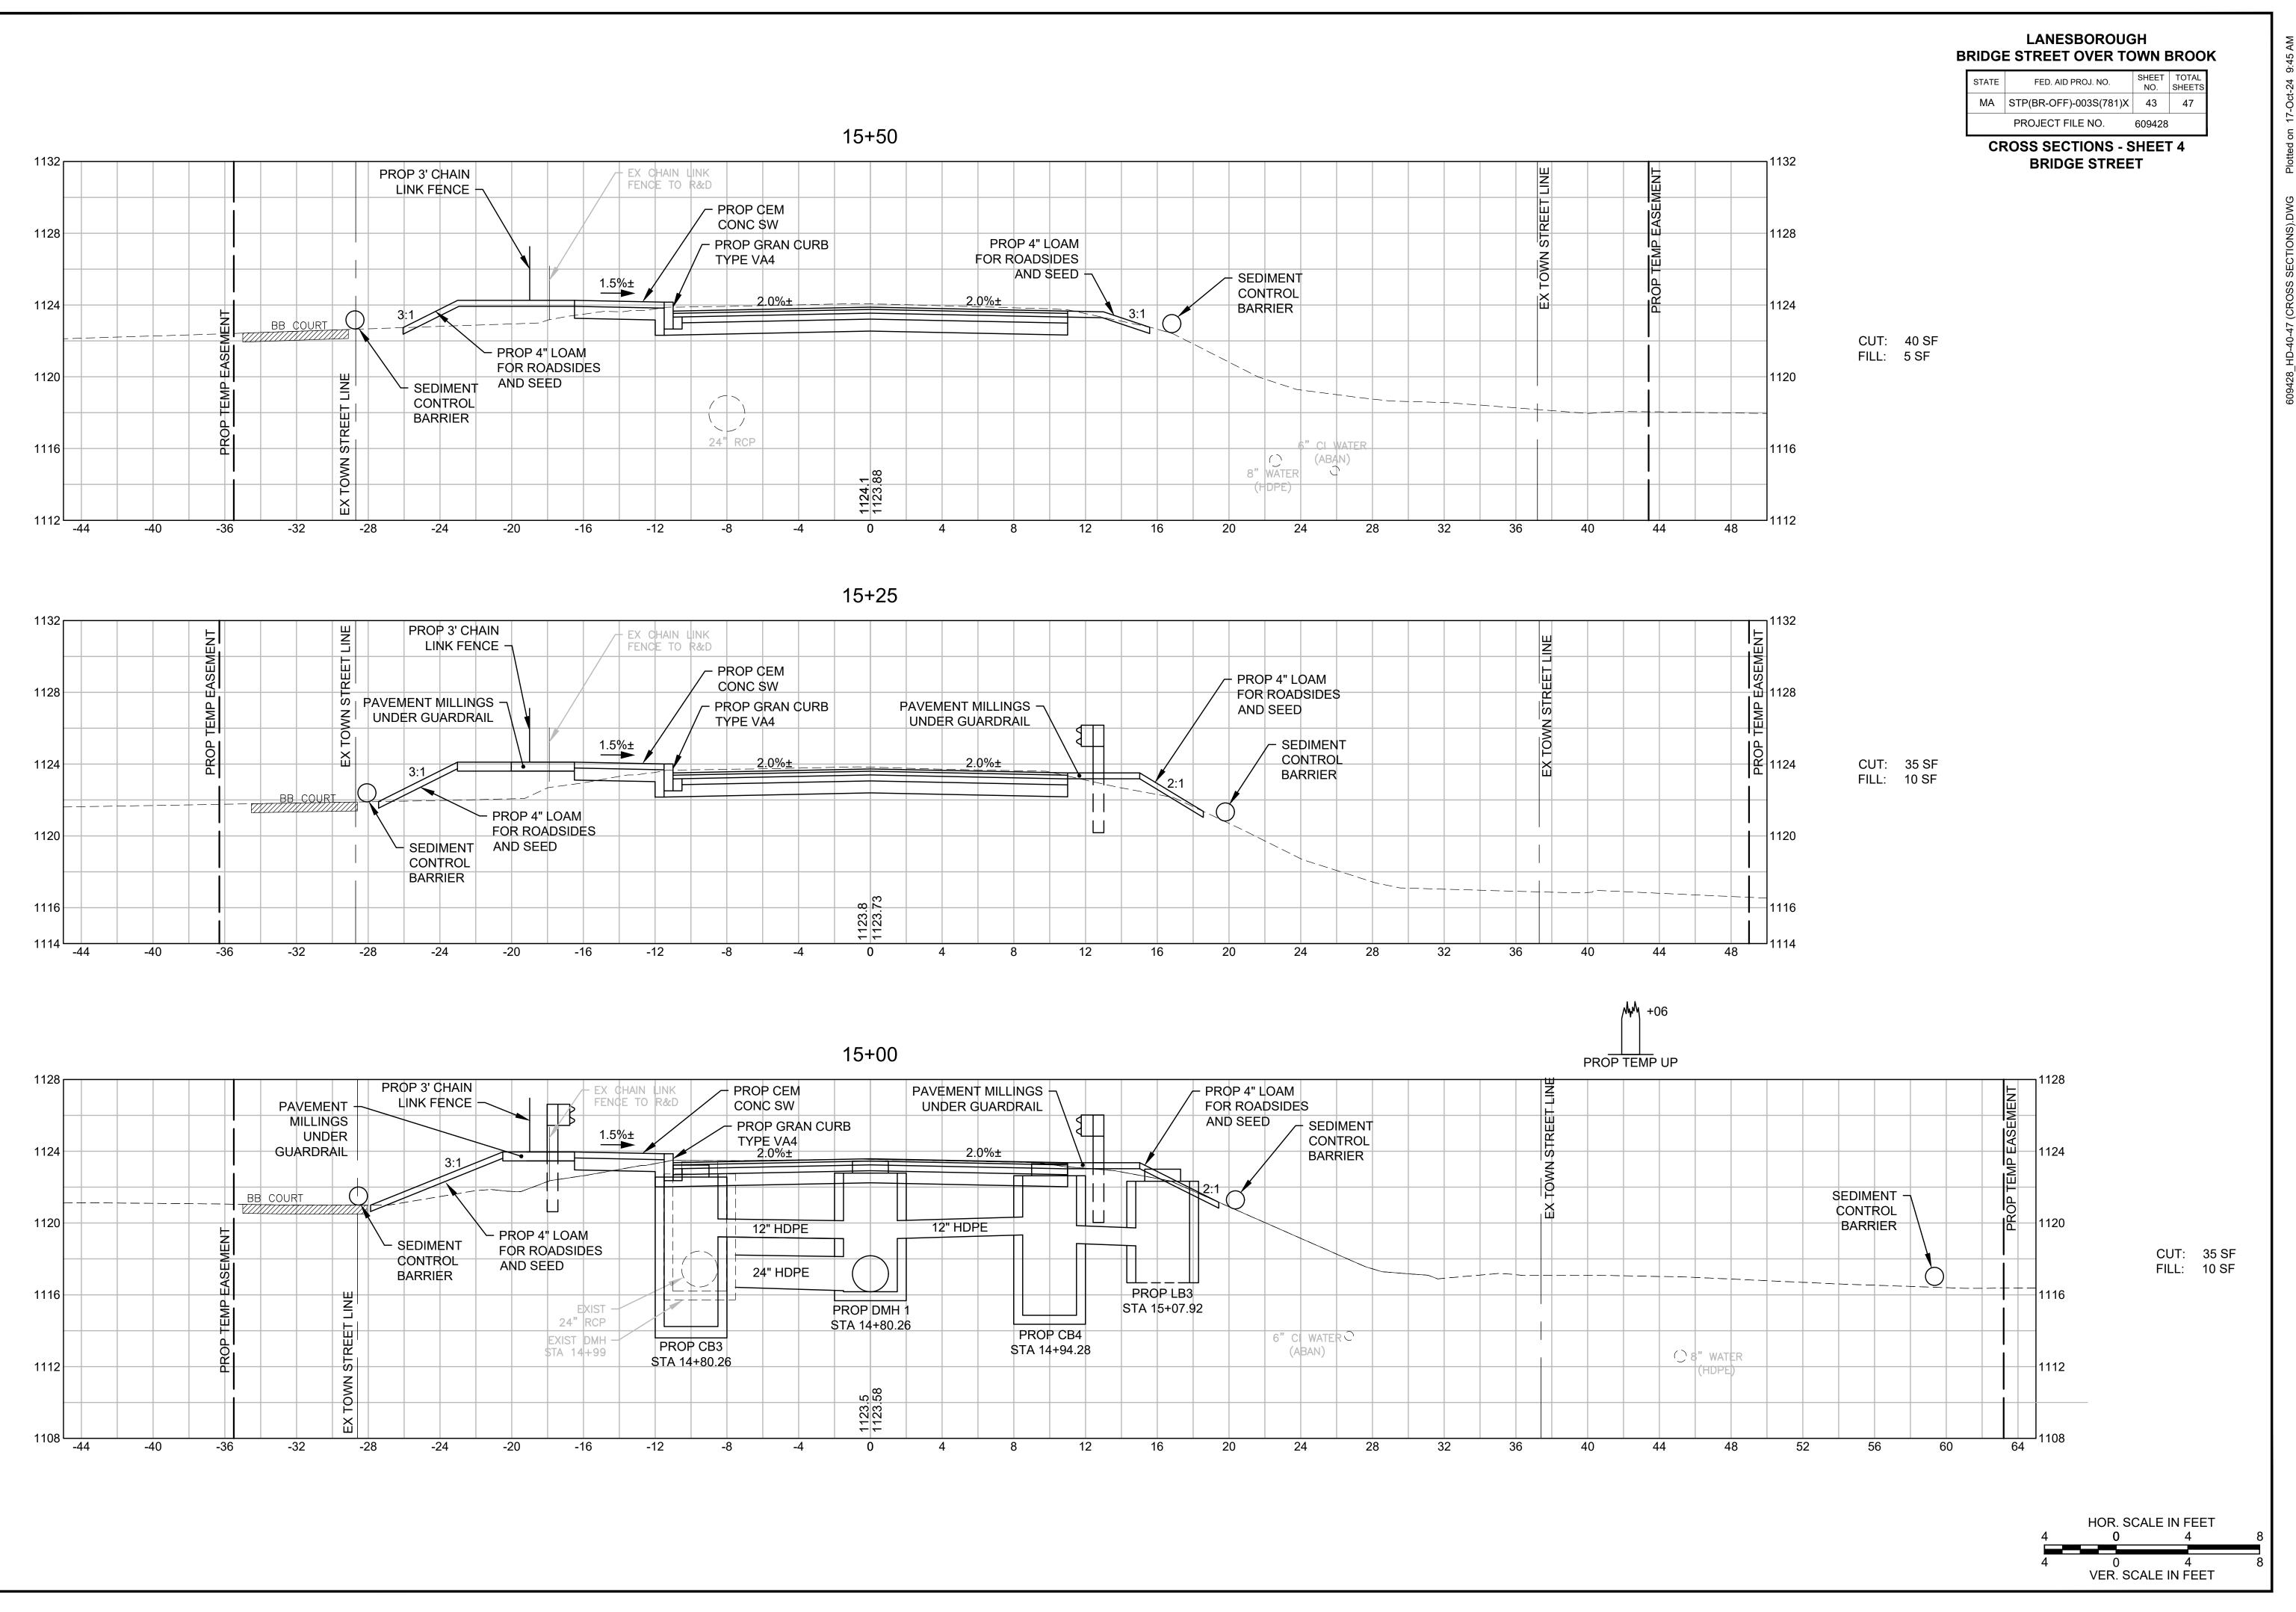

## INDEX

| SHEET NO. | DESCRIPTION                         |
|-----------|-------------------------------------|
| 1         | TITLE SHEET                         |
| 2         | LEGEND & ABBREVIATIONS              |
| 3         | TYPICAL SECTIONS                    |
| 4         | CONSTRUCTION AND UTILITY PLAN       |
| 5         | PROFILE                             |
| 6         | CURB TIE AND GRADING PLAN           |
| 7         | SIGNING AND STRIPING PLAN           |
| 8         | TTC PLAN                            |
| 9         | DETOUR PLAN WITH SIGN SUMMARY CHART |
| 10        | RESOURCE IMPACT PLAN                |
| 11-12     | LANDSCAPE PLAN AND DETAILS          |
| 13-14     | CONSTRUCTION DETAILS                |
| 15-39     | BRIDGE PLANS                        |
| 40-47     | CROSS SECTIONS                      |
|           |                                     |