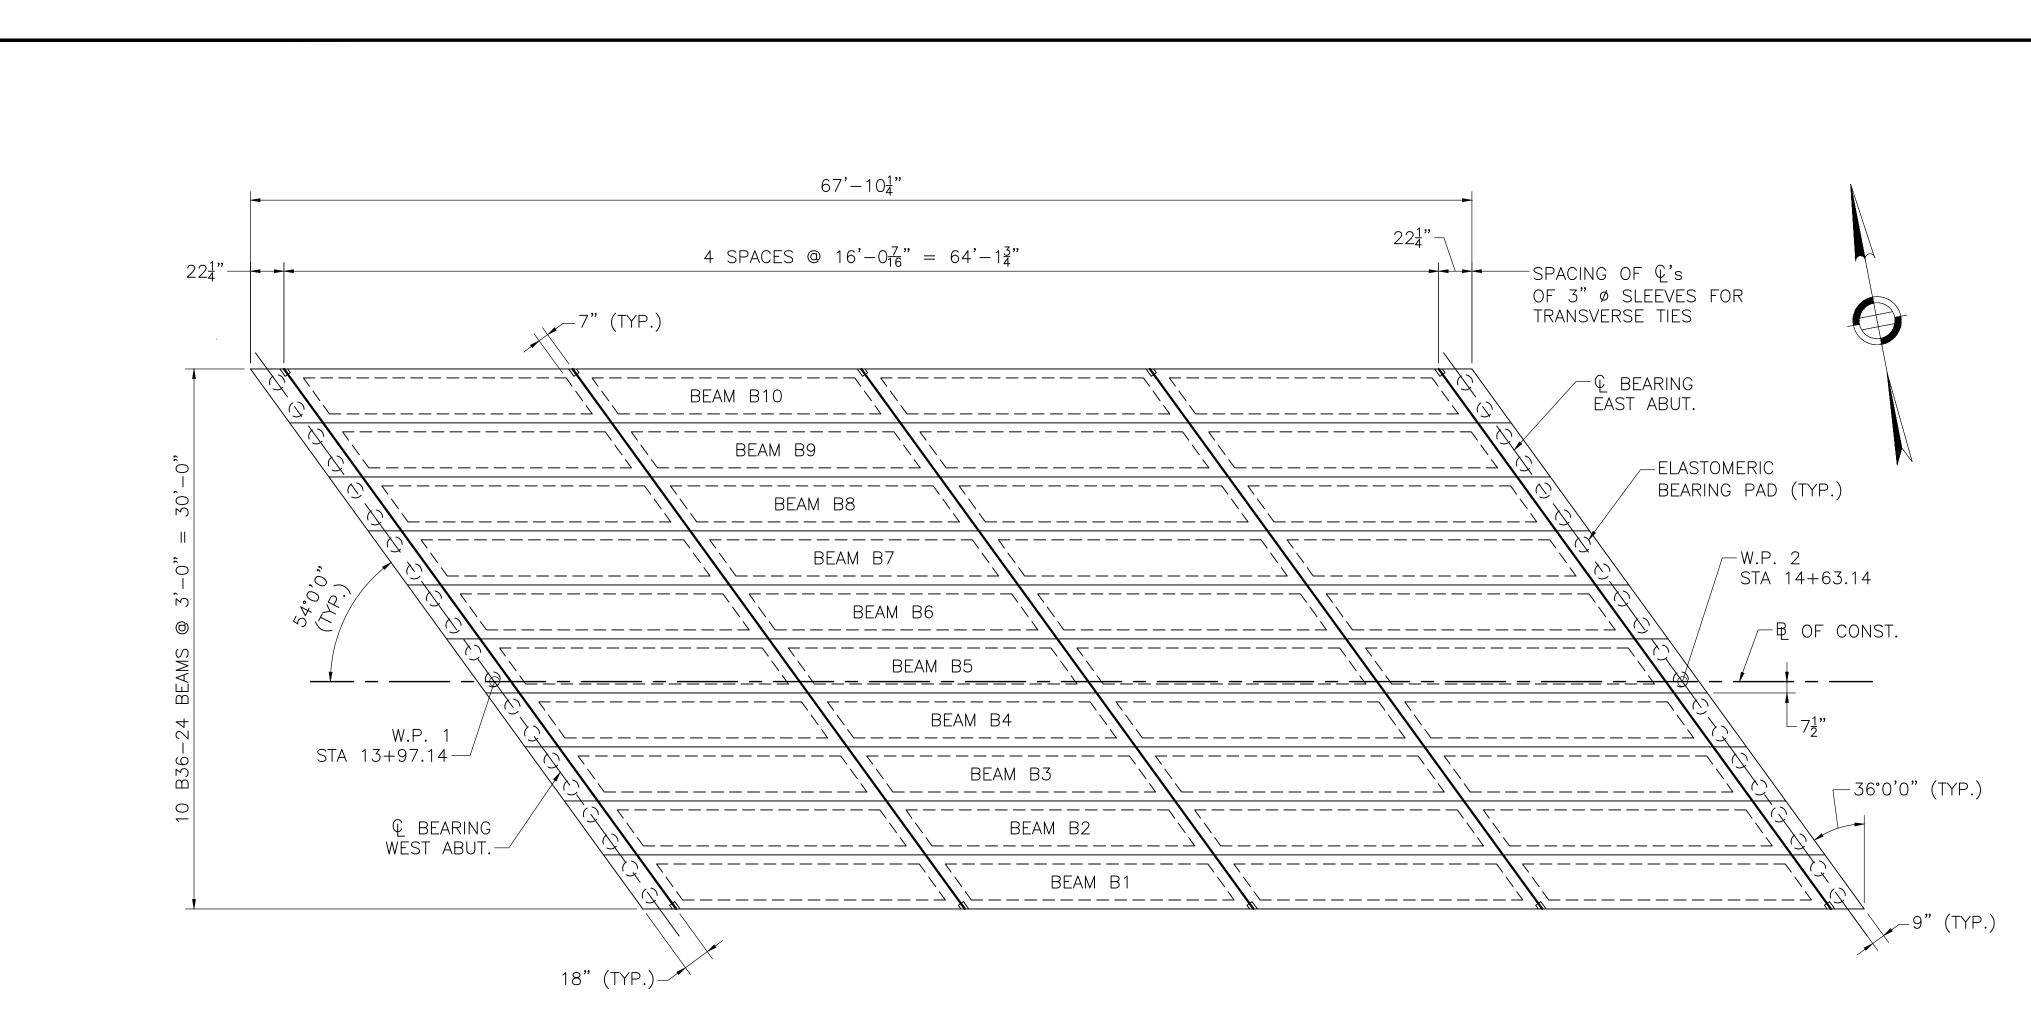

| tal (SF       |
|-------------|---------------|------------------------------------------------------------------|---------------|
|             | NOV. 02, 2024 | ISSUED FOR CONSTRUCTION                                          | Submittal     |
|             | DATE          | DESCRIPTION                                                      |               |
|             | CONSTRUCTION  | APPROVED FOR<br>I BY MASSDOT<br>SIGNATORY: STATE BRIDGE ENGINEER | al Structural |
| [           | USE           | ONLY PRINTS OF LATEST DATE                                       | Final         |
| SHEET 14 OF | 25 BRIE       | DGE NO. L-03-010 (CAJ)                                           |               |







R16(L03010)(SW MOD BARRIER).DWG Plotted on 17-Oct-2024 4

18-October-



## <u>NOTE:</u>

SEE SPECIAL PROVISIONS, ITEM 995.01, FOR BEAM ERECTION AND LAYOUT. RESIDUAL CAMBER AT ERECTION IS CALCULATED USING THE PCI "AT ERECTION" MULTIPLIERS FOR PRESTRESSING, MINUS THE TOTAL DEAD LOAD DEFLECTION. INITIAL BEAM POSITION IS BASED UPON A CAMBER GROWTH FACTOR OF 1.8 AT TIME OF ERECTION WHICH IS ANTICIPATED TO BE APPROXIMATELY 30 DAYS AFTER FABRICATION. THE CAMBER SHOULD BE ADJUSTED IF A DIFFERENT CAMBER GROWTH FACTOR OR TIME OF ERECTION IS ANTICIPATED.

FRAMING PLAN SCALE:  $\frac{3}{16}$ " = 1'-0"

| STATE | FED. AID PROJ. NO.     | SHEET<br>NO. | TOTAL<br>SHEETS |
|-------|------------------------|--------------|-----------------|
| MA    | STP(BR-OFF)-003S(781)X | 31           | 47              |
|       | PROJECT FILE NO.       | 609428       |                 |