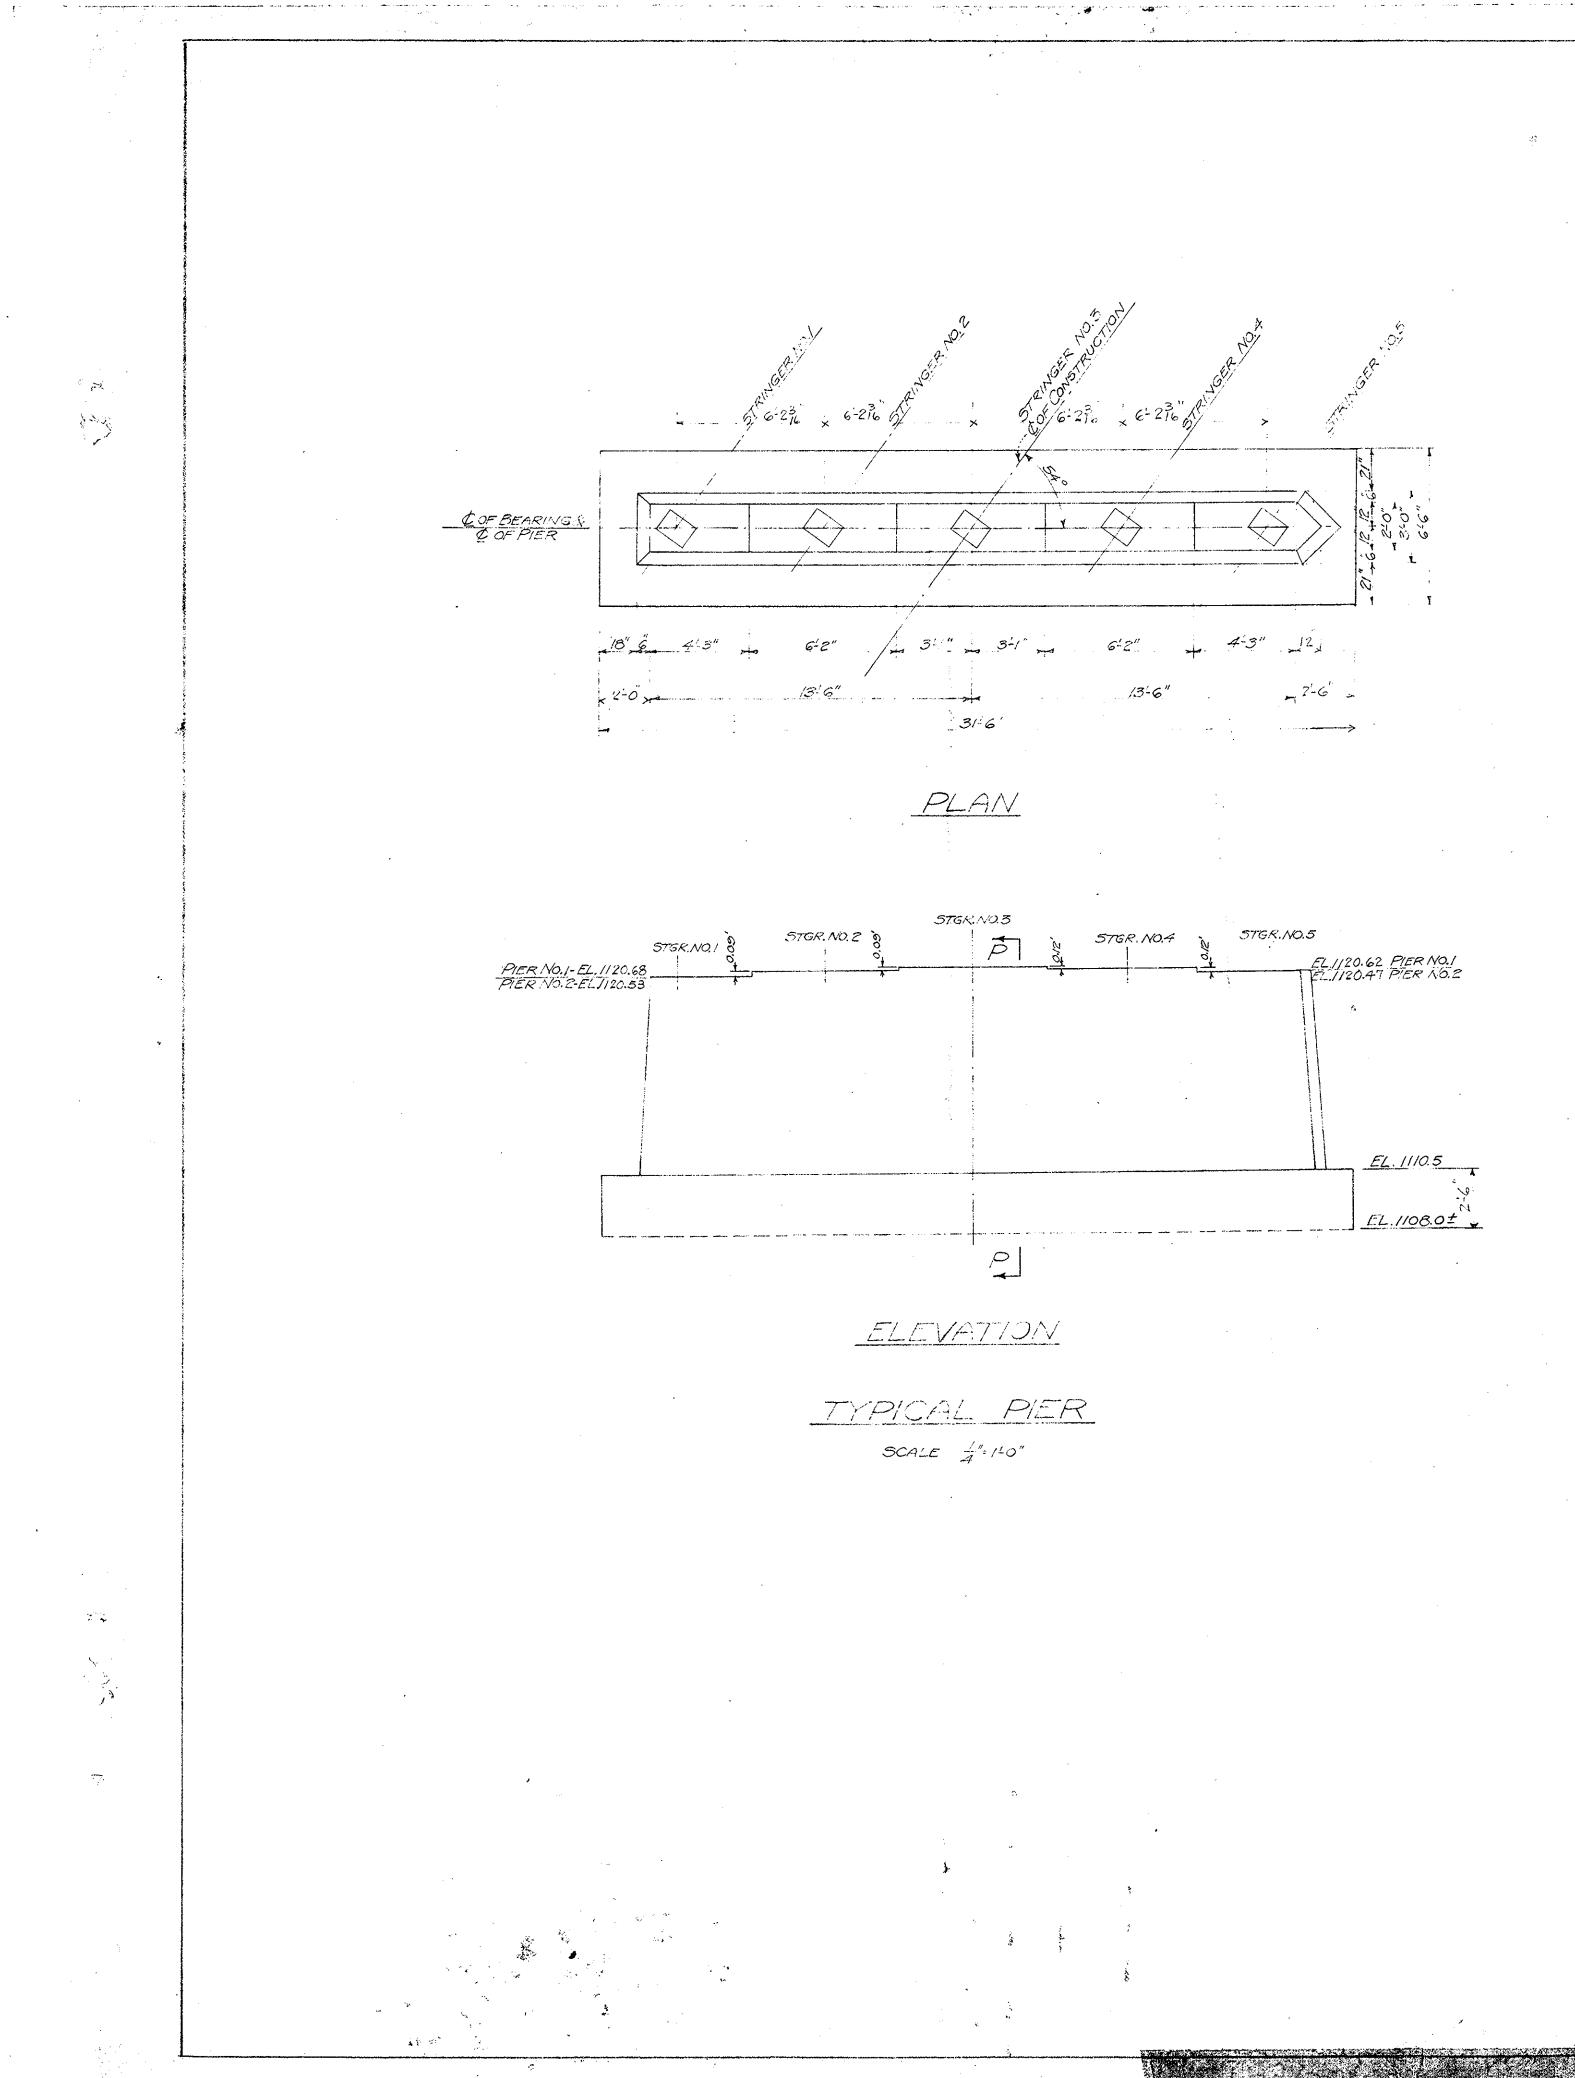

|
|                                                              |                          | HOR. SCALE IN FEET<br>4 0 4 8<br>4 0 4 8<br>4 0 4 8<br>VER. SCALE IN FEET |                                                                   |

TOWN STREET LINE











- CHANNEL EXCAVATION TEMPORARY ROAD SKAUEL CHANNEL EXCAVATION BROOK KEY PLAN SCALE 1 = 40.0 - 0.4% GENERAL NOTES FOR SIZE AND CHARACTER OF NUMERALS, SEE DETAILS ON ANOTHER SHEET. ACCORDING TO SPECIFICATIONS OF AMERICAN ASSOCIATION OF STATE HIGHWAY THE COMMONWEALTH OF MASSACHUSETTS PROPOSED BRIDGE LANESBORO NOURSE ROAD - STA. 4+65.0 OVER TOWN BROOK SCALES AS NOTED OFFICE DEPARTMENT OF PUBLIC WORKS 100 NASHUA ST. BOSTON, MASS, SEPTEMBER 1945 OR. L. Col DRAWN BY JHK DATEOFISSUE





MAX.BEAR, PRESSURE: 2000 #50.FT.

SECTION P-P

SOLE: F2. { PIER NO.1- 2-136"x 2"HOLES PIER NO.2- 2-136"# HOLES MASONRY F2.- 2-136"# HOLES 10"XIZXIG 50LE AL ""XIG" MASON RY 52. 6- 18 & COUNTERSUNK RIVETS 

> DETAIL OF ANCHORAGE AT PIERS SCACE /"=1-0"

HOLLS IN WEB FOR BARS AN AN 









and the second s

Carl Star Star