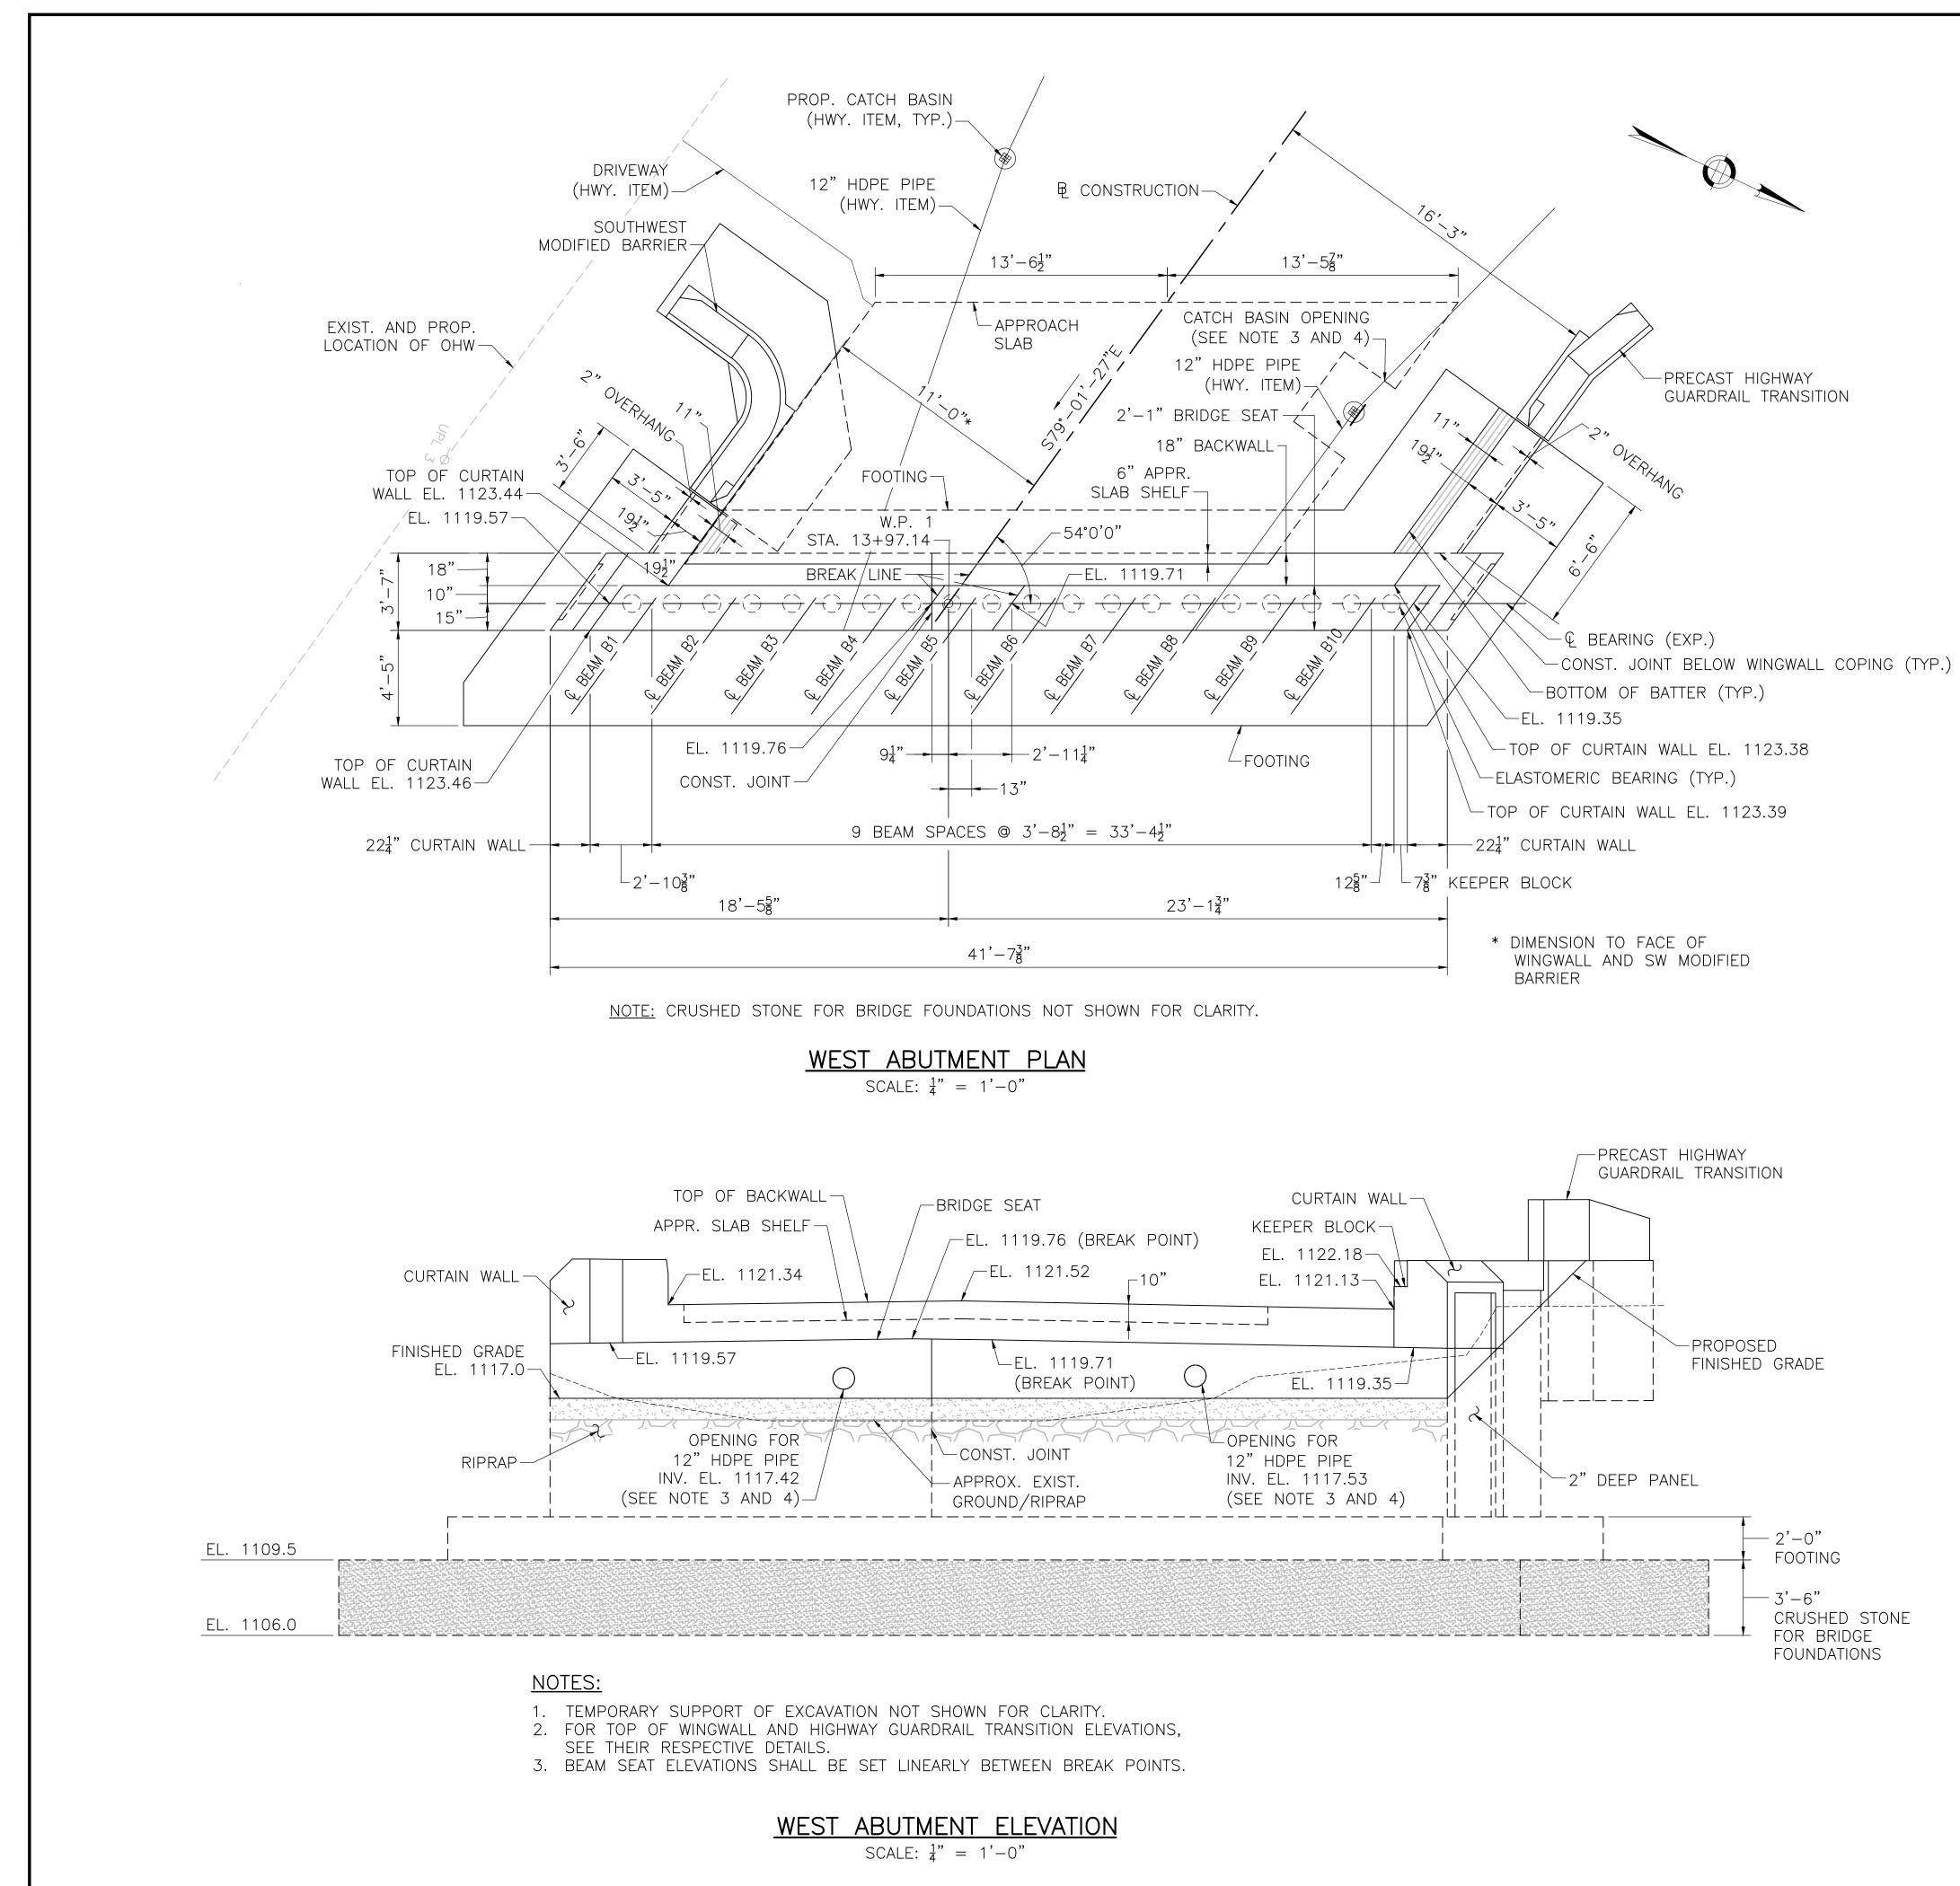

| WORKING POINT | W.P. 1       | W.P. 2       |
|---------------|--------------|--------------|
| NORTHING      | 3019238.9876 | 3019226.4214 |
| EASTING       | 189868.0933  | 189932.8865  |

## NOTES:

- 1. ENTIRE EXISTING BRIDGE TO BE REPLACED.
- 2. EXISTING PIERS TO BE PARTIALLY REMOVED.
- 3. THE MAXIMUM FACTORED BEARING PRESSURE = 2.85 KSF AS PER AASHTO LRFD BRIDGE DESIGN SPECIFICATIONS FOR EXTREME II CASE LOAD COMBINATION FOR SCOUR.
- 4. FACTORED BEARING RESISTANCE = 2.95 KSF. FACTORED BEARING RESISTANCE IS THE PRODUCT OF THE NOMINAL BEARING RESISTANCE AND A RESISTANCE FACTOR OF 1.0.

## LEGEND:

- PROPOSED CATCH BASIN
- PROPOSED MANHOLE/LEACH BASIN
- DENOTES EXIST. RIPRAP
- DENOTES PROP. RIPRAP FOR BRIDGES (M2.02.0)
- DENOTES PROP. RIPRAP FOR STREAM BANK (M2.02.0) (HWY. ITEM)











### LANESBOROUGH **BRIDGE STREET**

SHEET TOTAL NO. SHEET STATE FED. AID PROJ. NO. MA STP(BR-OFF)-003S(781)X 24 47 PROJECT FILE NO. 609428

#### WEST ABUTMENT PLAN AND ELEVATION

NOTES:

- 1. BRIDGE SEAT AND KEEPER BLOCK ELEVATIONS ARE GIVEN AT CENTERLINE OF BEARING.
- 2. TOP OF BACKWALL ELEVATIONS ARE GIVEN AT FRONT FACE OF BACKWALL.
- 3. UTILITY OPENING SIZE, LOCATION AND INVERT ELEVATION TO BE VERIFIED BY THE CONTRACTOR.
- 4. FOR UTILITY OPENING DETAILS SEE SHEET 14.
- 5. PLACE  $\frac{1}{2}$ " CLOSED FOAM BETWEEN EDGE OF APPROACH SLAB AND WINGWALL AND GUARDRAIL TRANSITION BASE.

| WEST ABUT BEAM SEAT<br>ELEVATION TABLE |            |            |  |  |
|----------------------------------------|------------|------------|--|--|
| BEAM NO.                               | SOUTH BRG.