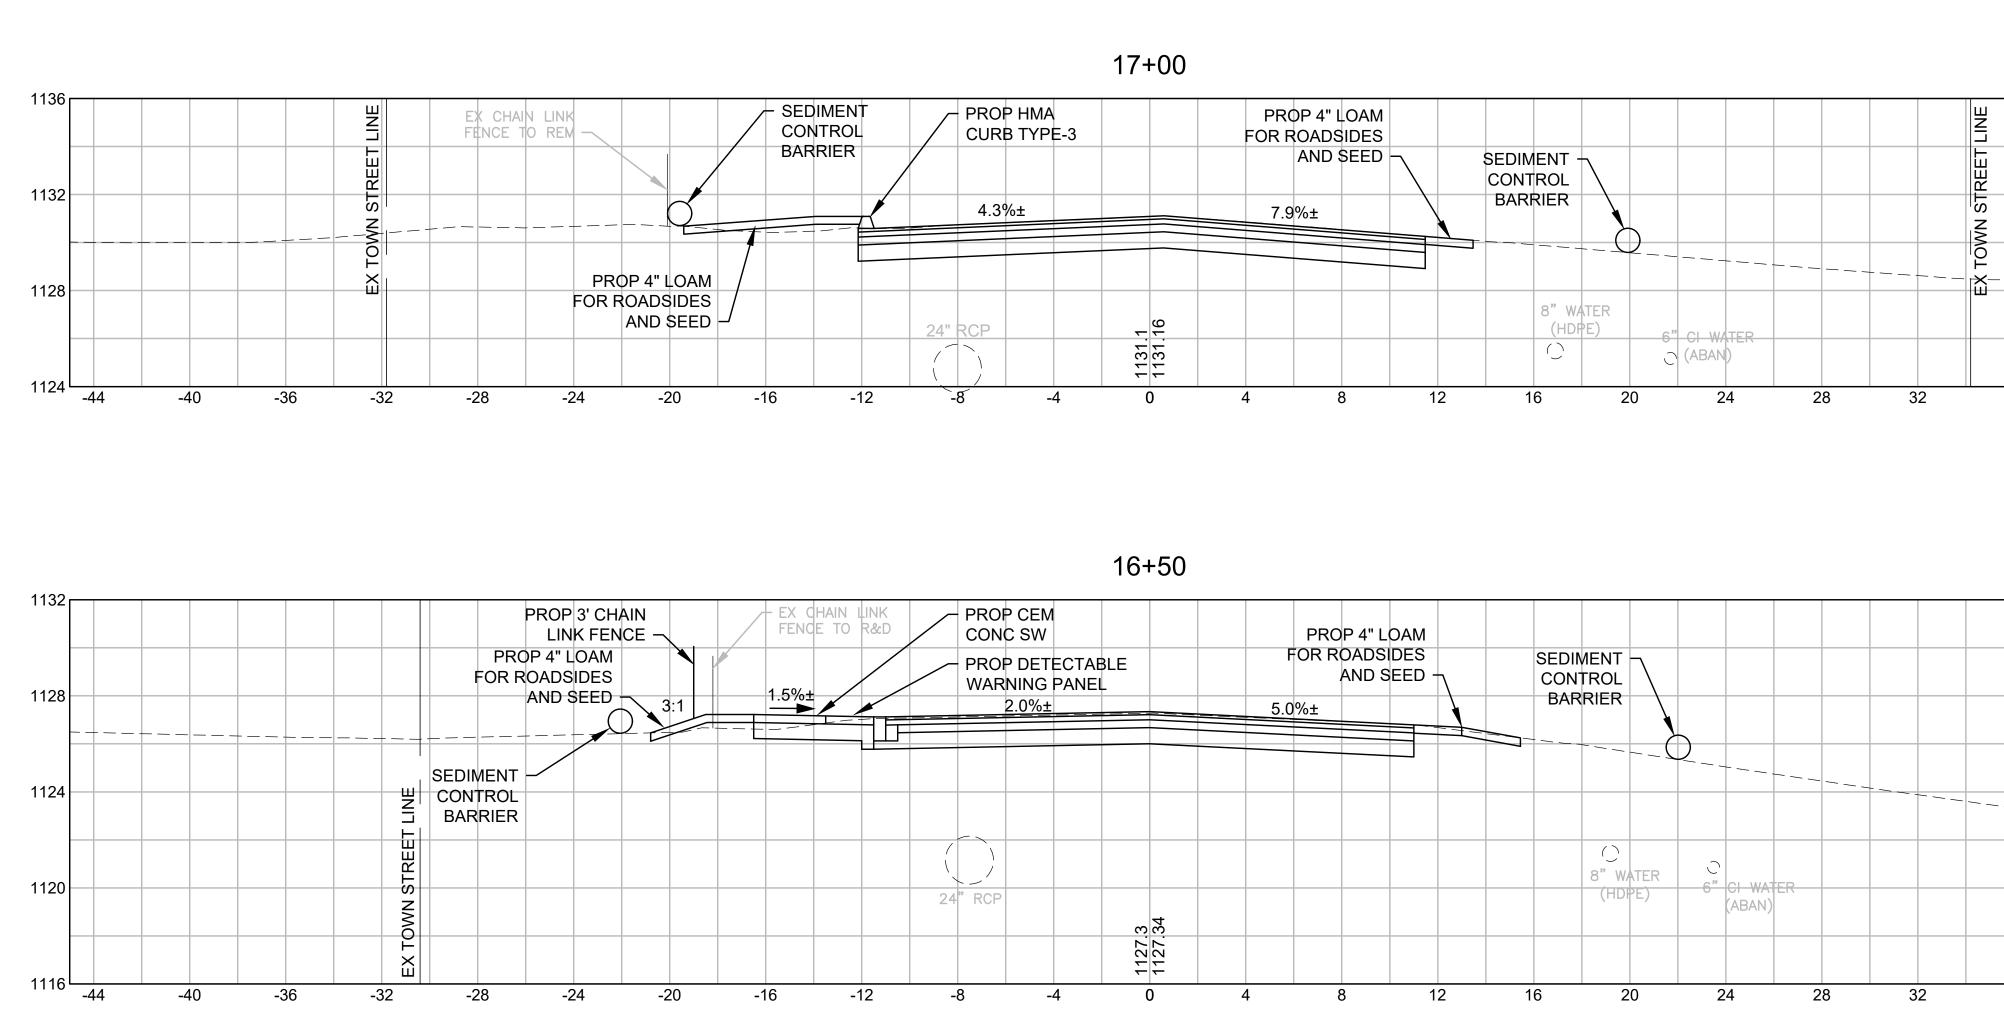

| ISSUED FOR CONSTRUCTION    |
|----|------------------------------------------------------------------------------------------------------|----------------------------|
|    | DATE                                                                                                 | DESCRIPTION                |
|    | THIS SHEET IS APPROVED FOR<br>CONSTRUCTION BY MASSDOT<br>AUTHORIZED SIGNATORY: STATE BRIDGE ENGINEER |                            |
|    | USE                                                                                                  | ONLY PRINTS OF LATEST DATE |
| OF | 25 BRI                                                                                               | DGE NO. L-03-010 (CAJ)     |





















14+75













32

15+75





|     |            | 24" RCP              |                            | 1127.34 |              |     | 8" W.<br>(HD       | AIER 6" | CI WATER<br>(ABAN) |  |
|-----|------------|----------------------|----------------------------|---------|--------------|-----|--------------------|---------|--------------------|--|
|     |            |                      |                            |         |              |     |                    |         |                    |  |
| 1.5 |            |                      | IING PANEL<br>. <u>0%±</u> |         | AND SEED     |     | CONTROL<br>BARRIER |         |                    |  |
| FE  | CHAIN LINK | PROP<br>CONC<br>PROP |                            |         | PROP 4" LOAM | ; S | SEDIMENT           |         |                    |  |

|