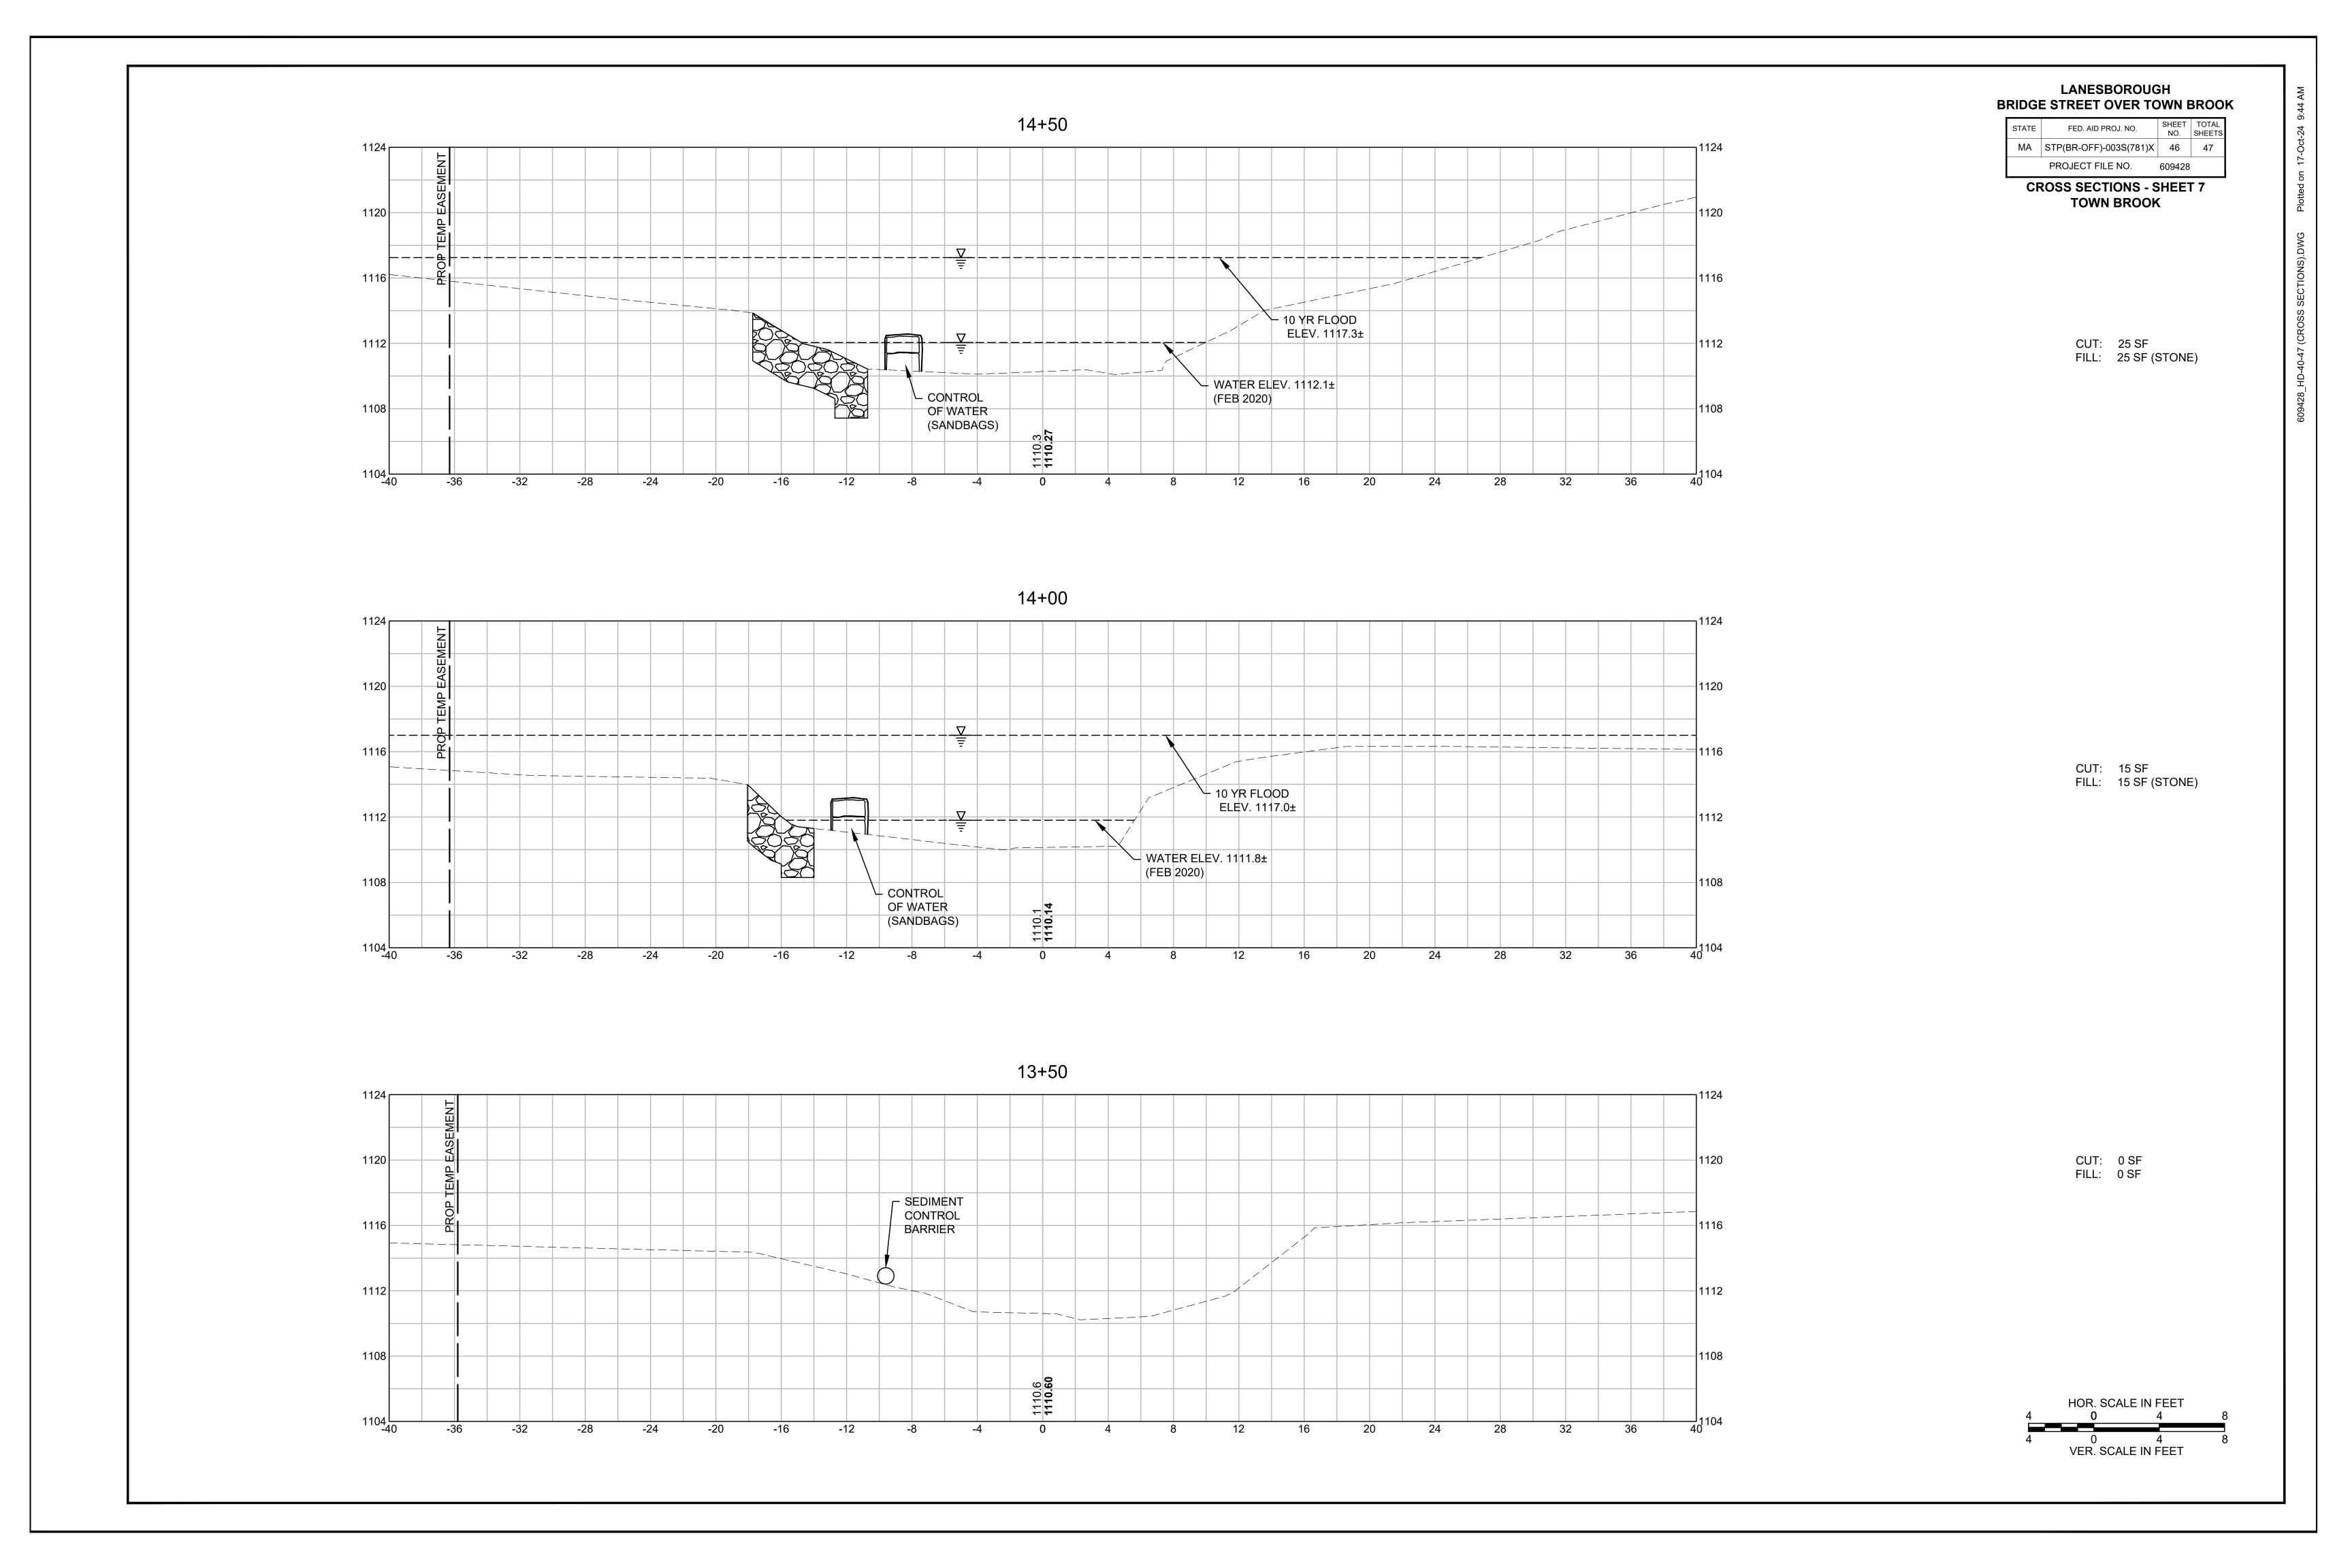

|                                                                   |
| 36 40 44 1116                                                |                          |                                                                           |                                                                   |
|                                                              |                          |                                                                           |                                                                   |
|                                                              |                          | HOR. SCALE IN FEET<br>4 0 4 8<br>4 0 4 8<br>4 0 4 8<br>VER. SCALE IN FEET |                                                                   |

TOWN STREET LINE











- CHANNEL EXCAVATION TEMPORARY ROAD SKAUEL CHANNEL EXCAVATION BROOK KEY PLAN SCALE 1 = 40.0 - 0.4% GENERAL NOTES FOR SIZE AND CHARACTER OF NUMERALS, SEE DETAILS ON ANOTHER SHEET. ACCORDING TO SPECIFICATIONS OF AMERICAN ASSOCIATION OF STATE HIGHWAY THE COMMONWEALTH OF MASSACHUSETTS PROPOSED BRIDGE LANESBORO NOURSE ROAD - STA. 4+65.0 OVER TOWN BROOK SCALES AS NOTED OFFICE DEPARTMENT OF PUBLIC WORKS 100 NASHUA ST. BOSTON, MASS, SEPTEMBER 1945 OR. L. Col DRAWN BY JHK DATEOFISSUE





MAX.BEAR, PRESSURE: 2000 #50.FT.

SECTION P-P

SOLE: F2. { PIER NO.1- 2-136"x 2"HOLES PIER NO.2- 2-136"# HOLES MASONRY F2.- 2-136"# HOLES 10"XIZXIG 50LE AL ""XIG" MASON RY 52. 6- 18 & COUNTERSUNK RIVETS 

> DETAIL OF ANCHORAGE AT PIERS SCACE /"=1-0"

HOLLS IN WEB FOR BARS AN AN 









and the second s