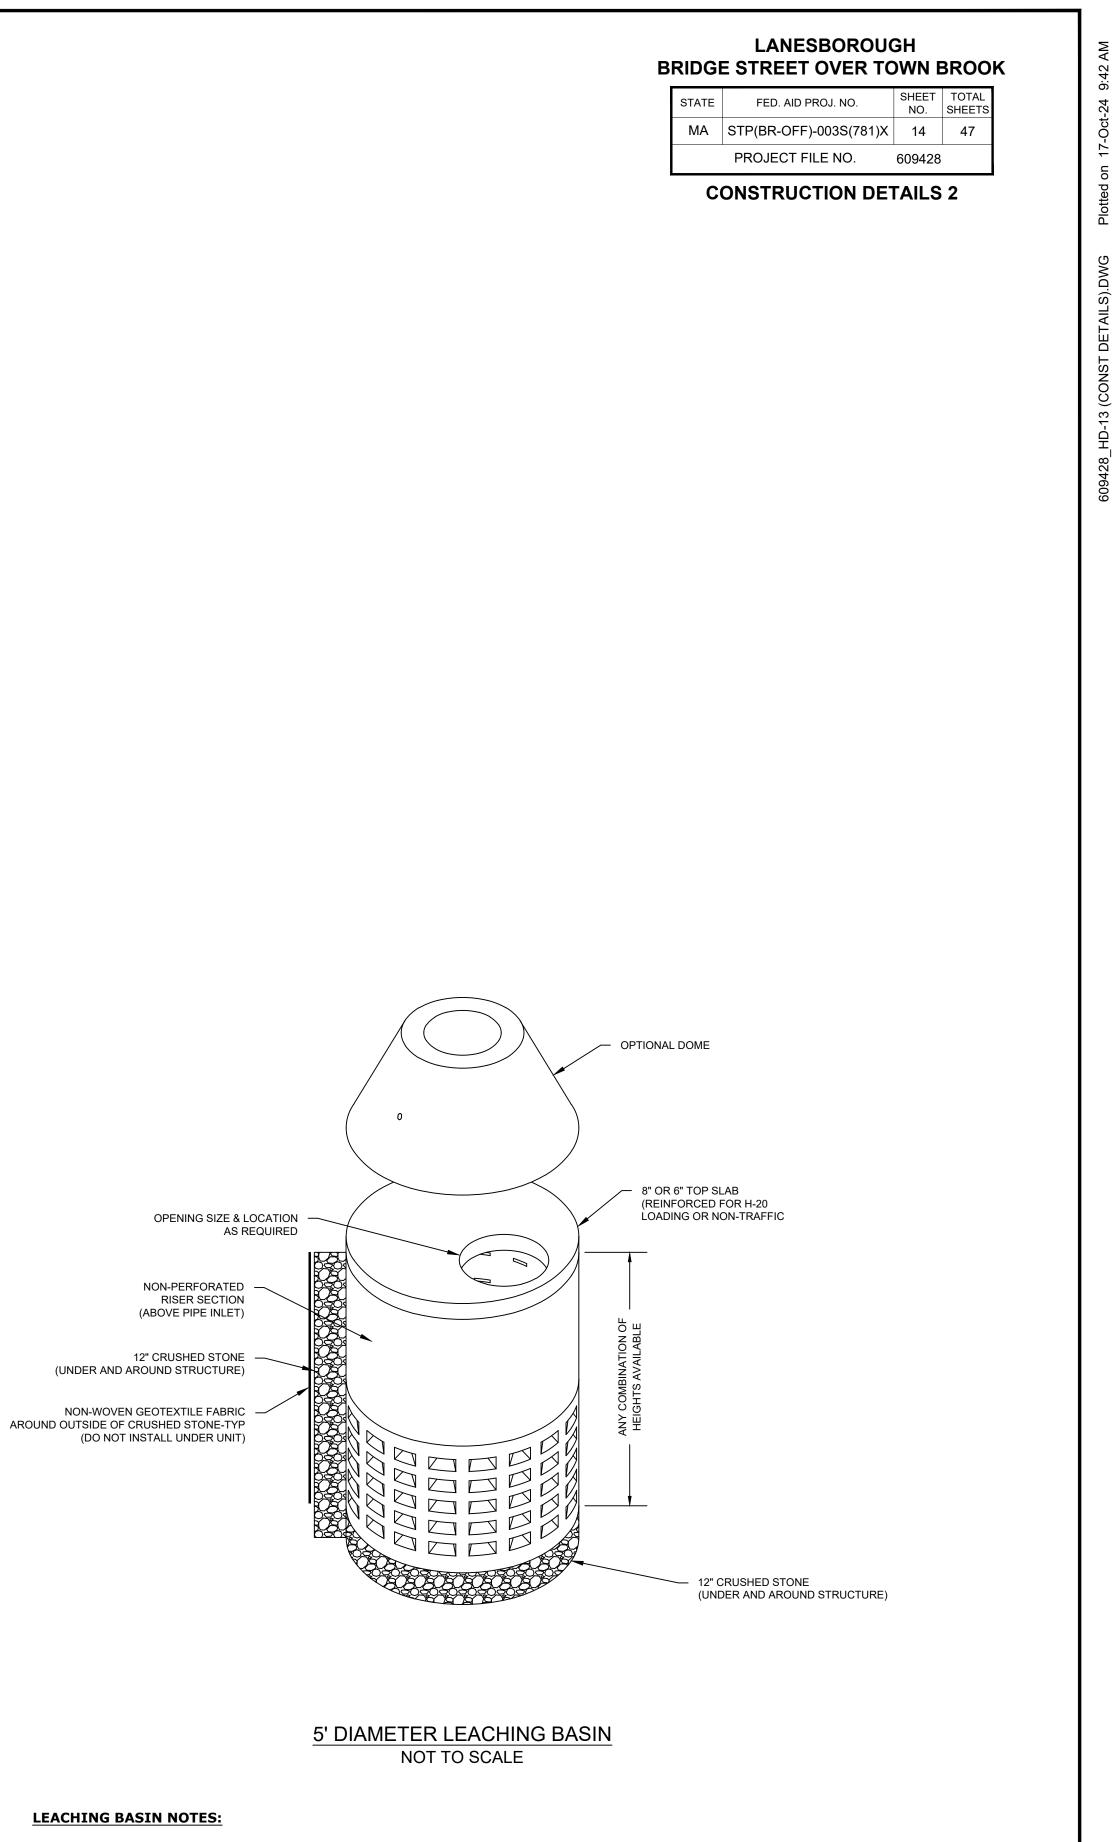

SE POINTS AND RECORDED IN FIELD BOOK #40812.
- 12. HORIZONTAL CONTROL WAS ESTABLISHED BY INSTRUMENT SURVEY AND VERTICAL CONTROL BY DIGITAL LEVELING AND PROVIDED BY MASSDOT ON JANUARY, 2020. MASSDOT TRAVERSE CONTROL POINT #'S 2194 AND 2195 WERE USED BY GAROFALO & ASSOCIATES AS THEIR POINT #'S RESPECTIVELY.
- 13. THE CONTRACTOR SHALL NOTIFY DIG-SAFE (1-888-344-7233) 72 HOURS PRIOR TO THE INITIATION OF WORK AND SHALL BE RESPONSIBLE FOR OBTAINING ALL NECESSARY STATE/LOCAL PERMITS AND/OR APPROVALS.
- 14. ALL BRIDGE WORK, INCLUDING STRUCTURAL COMPONENTS, HAS BEEN SHOWN ON THE BRIDGE DRAWINGS.
- 15. THE CONTRACTOR IS RESPONSIBLE FOR REPLACING ANY HIGHWAY BOUNDS OR PRIVATE PROPERTY MONUMENTATION THAT MAY BE DAMAGED OR DESTROYED DURING CONSTRUCTION, TO ITS LOCATION JUST PRIOR TO CONSTRUCTION.







1. 12" CRUSHED STONE TO BE INSTALLED UNDER STRUCTURE INVERT AND AROUND SIDES OF STRUCTURE. THIS STONE SHALL BE UNIFORMLY GRADED, WASHED, 1.5-INCH CRUSHED STONE WITH A VOID SPACE OF APPROXIMATELY 40%. 2. NON-WOVEN GEOTEXTILE FABRIC SHALL BE INSTALLED AROUND THE OUTSIDE OF THE CRUSHED STONE. NO FABRIC SHALL BE INSTALLED AT THE BOTTOM OF THIS SYSTEM DUE TO POTENTIAL FOR CLOGGING. 3. PIPE INVERT TO BOTTOM OF PERFORATED CONCRETE UNIT IS 2-FEET. ANY RISER STRUCTURES USED ABOVE THE INLET PIPE SHALL BE NON-PERFORATED.



| ESTIMATED QUANTITIES<br>(NOT GUARANTEED)