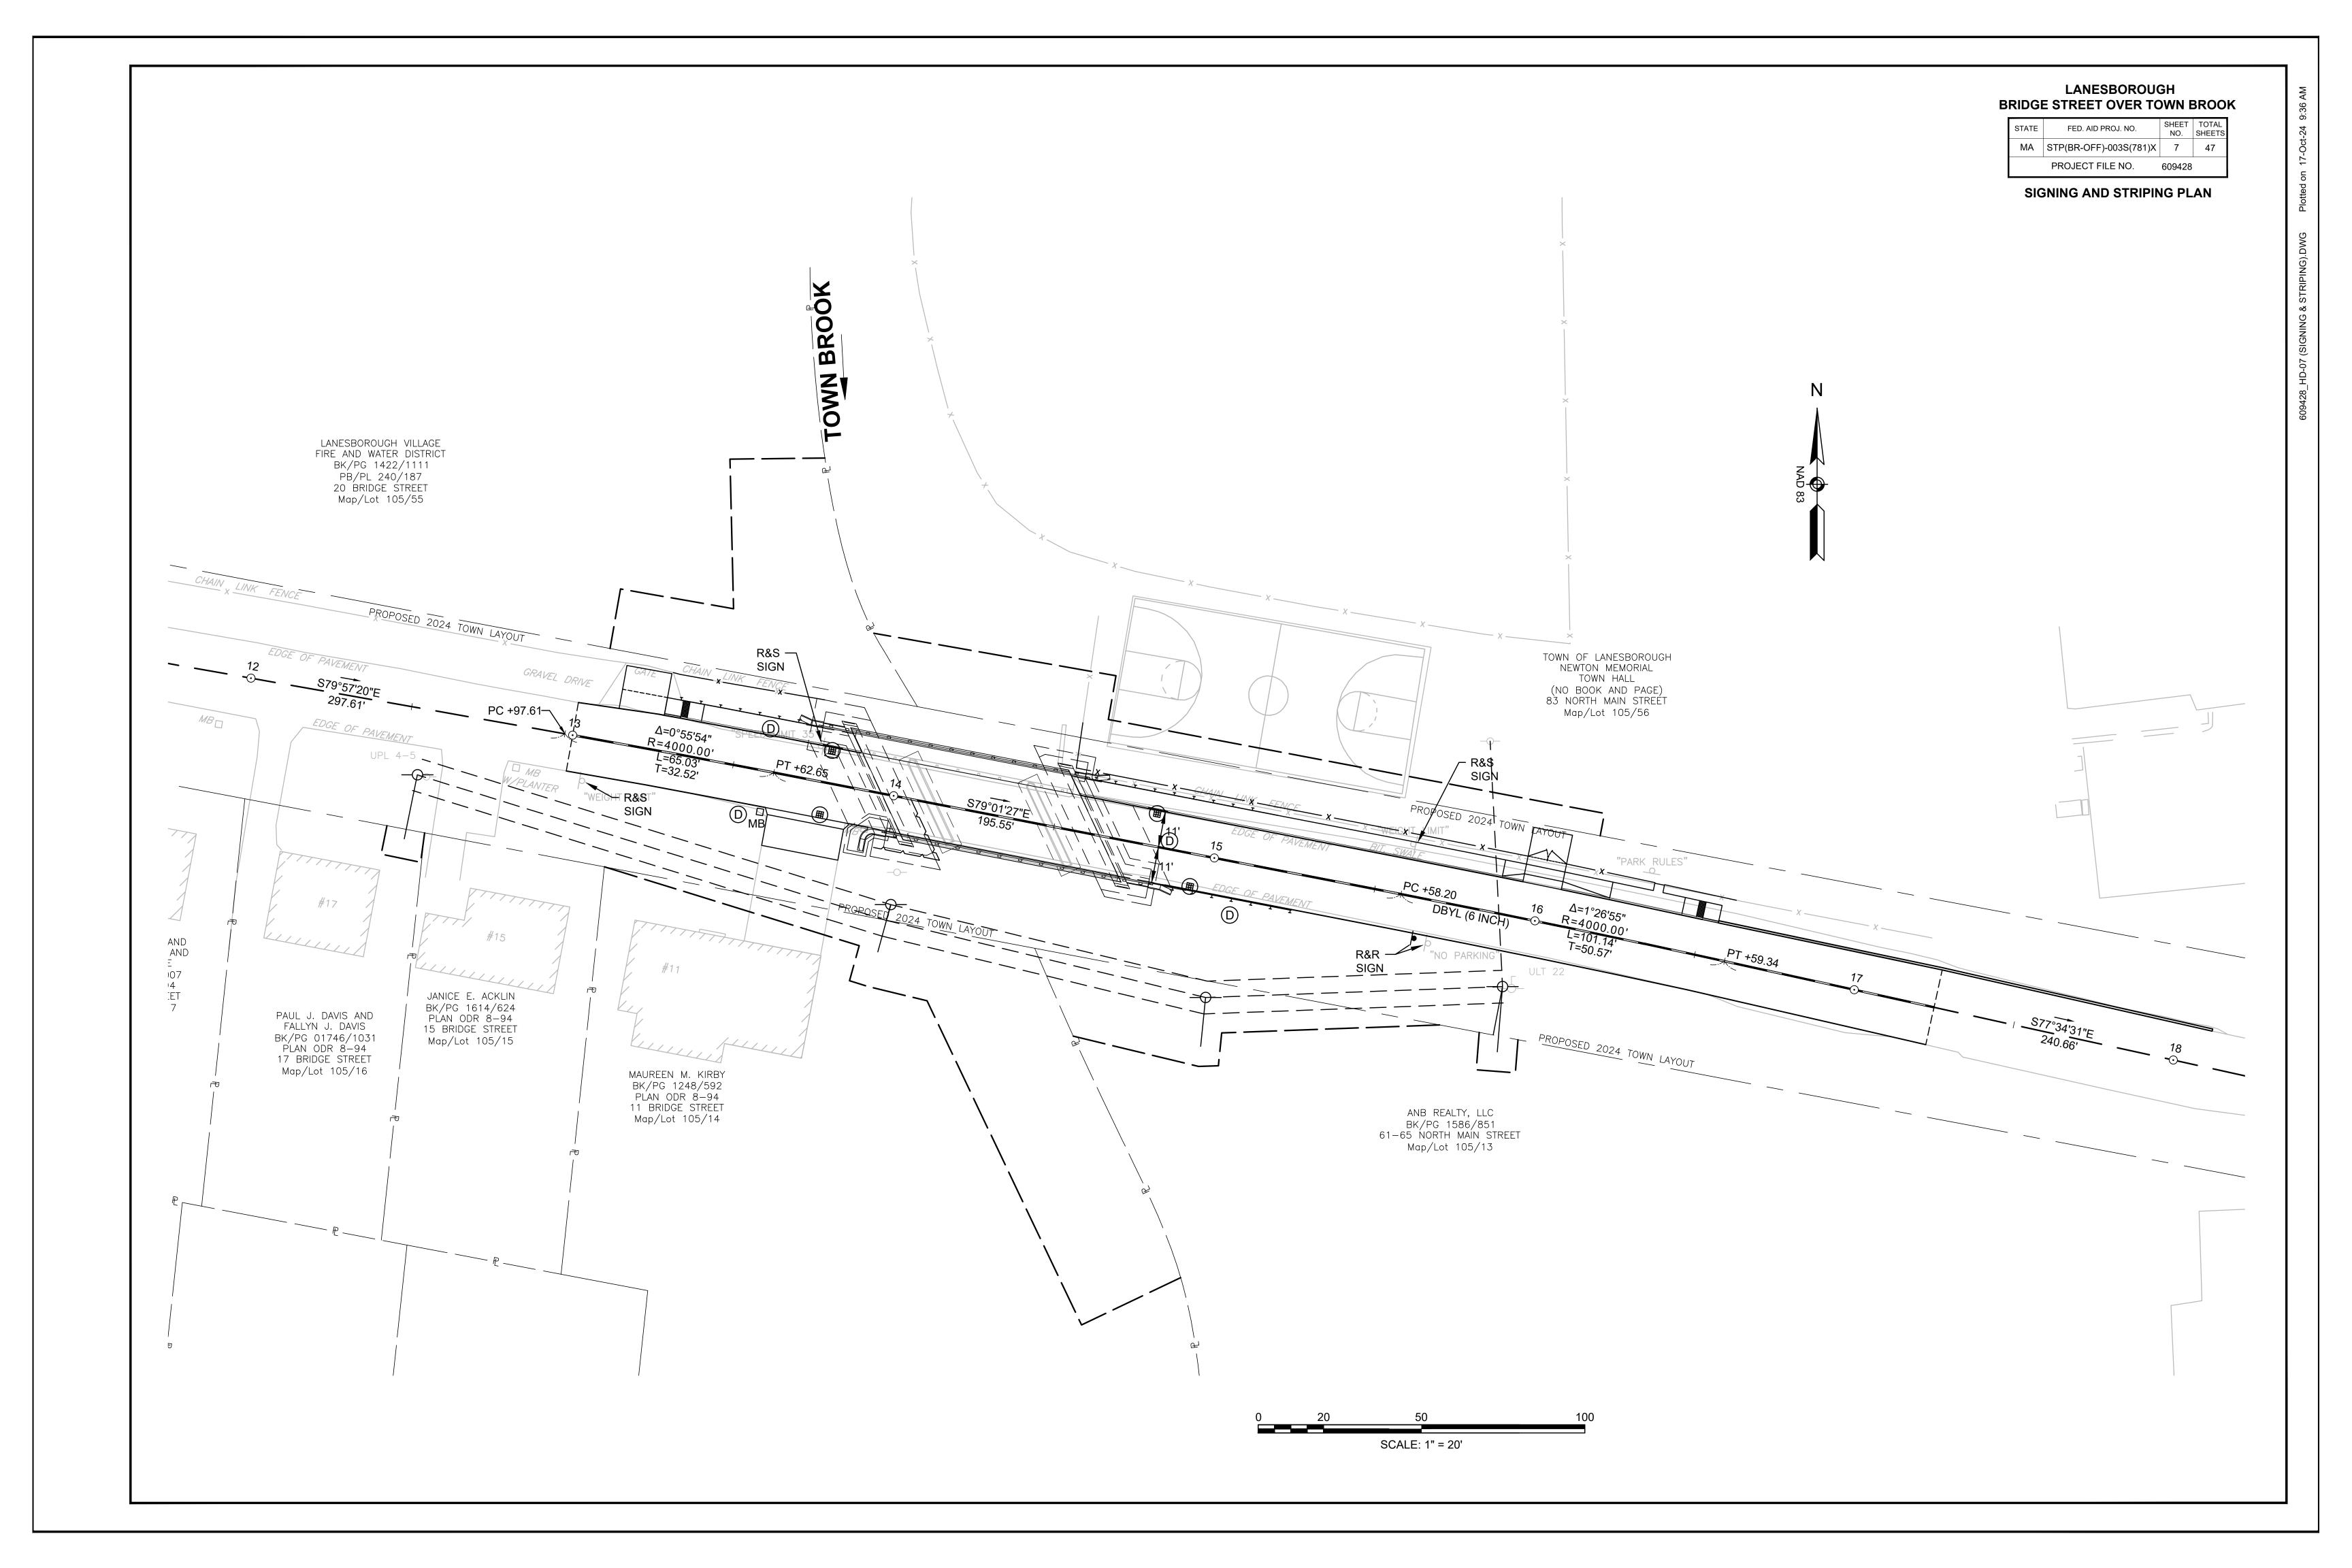

### LANESBOROUGH BRIDGE STREET OVER TOWN BROOK

STATEFED. AID PROJ. NO.SHEET<br/>NO.TOTAL<br/>SHEETSMASTP(BR-OFF)-003S(781)X147PROJECT FILE NO.609428

**TITLE SHEET & INDEX** 

THESE PLANS ARE SUPPLEMENTED BY THE OCTOBER 2017 CONSTRUCTION STANDARD DETAILS, THE 2015 OVERHEAD SIGNAL STRUCTURE AND FOUNDATION STANDARD DRAWINGS, MASSDOT TRAFFIC MANAGEMENT PLANS AND DETAIL DRAWINGS, THE 1990 STANDARD DRAWINGS FOR SIGNS AND SUPPORTS, THE 1968 STANDARD DRAWINGS FOR TRAFFIC SIGNALS AND HIGHWAY LIGHTING, AND THE LATEST EDITION OF THE AMERICAN STANDARD FOR NURSERY STOCK.