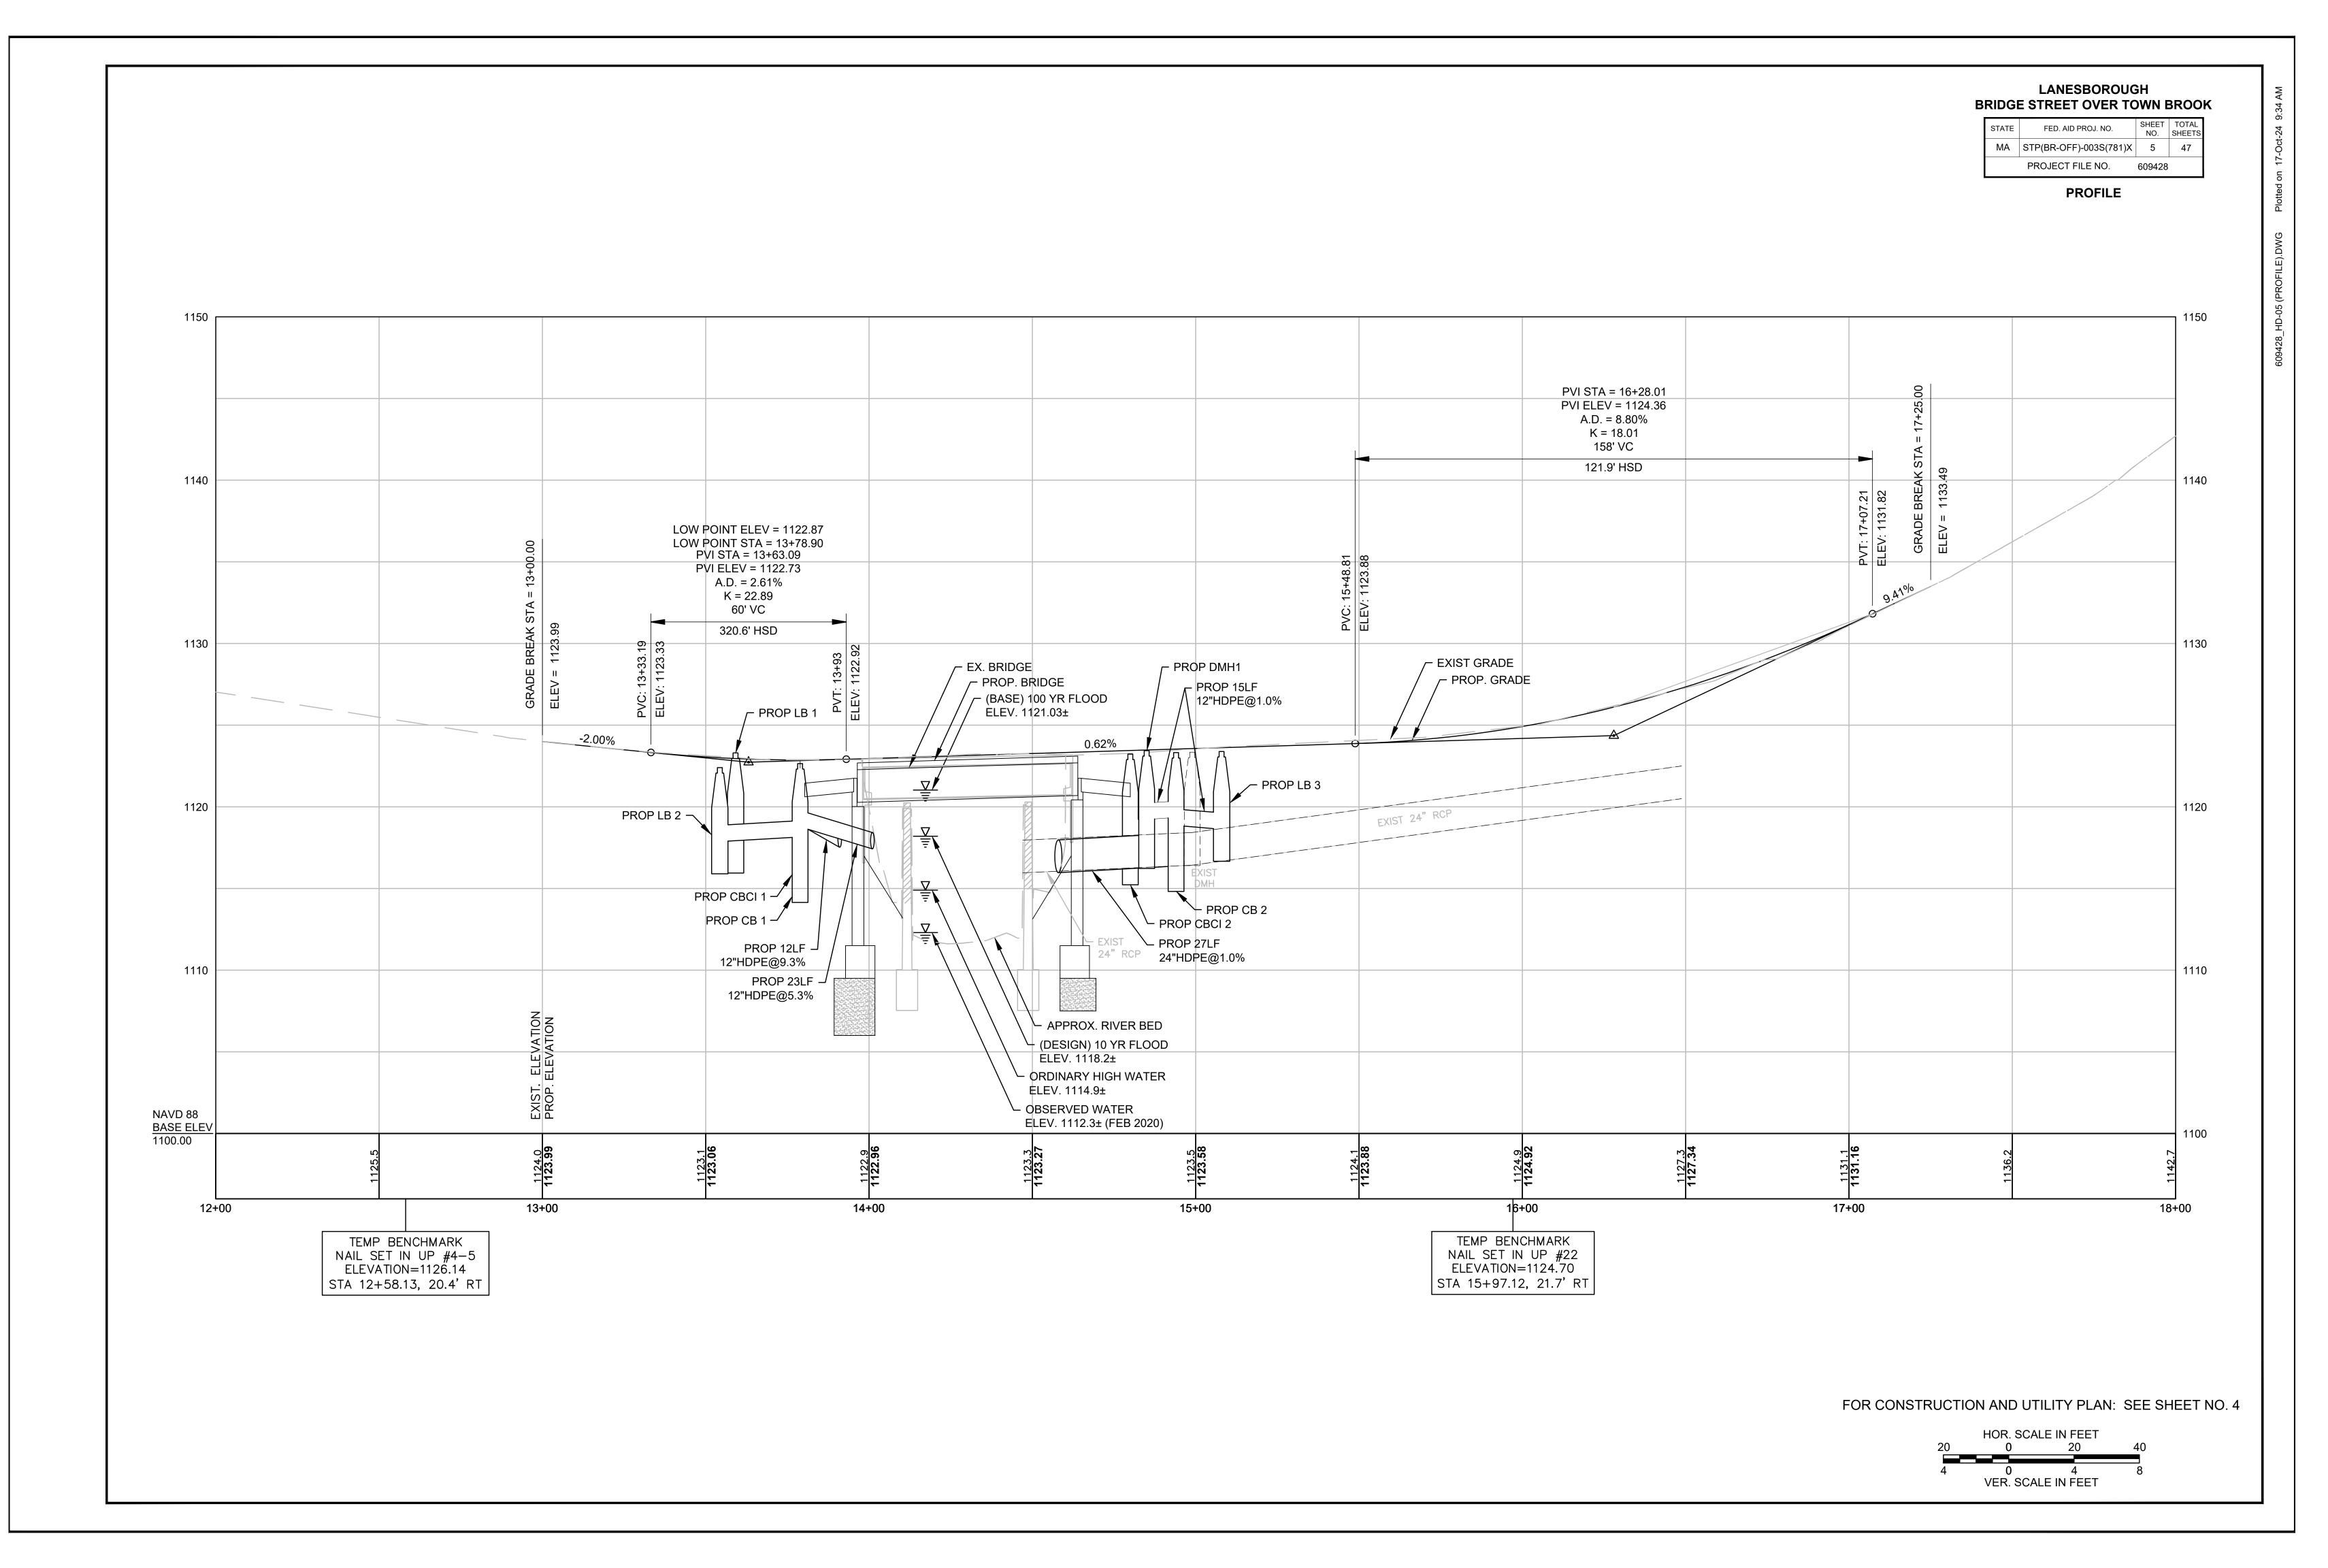

### LANESBOROUGH BRIDGE STREET OVER TOWN BROOK

STATEFED. AID PROJ. NO.SHEET<br/>NO.TOTAL<br/>SHEETSMASTP(BR-OFF)-003S(781)X147PROJECT FILE NO.609428

**TITLE SHEET & INDEX** 

THESE PLANS ARE SUPPLEMENTED BY THE OCTOBER 2017 CONSTRUCTION STANDARD DETAILS, THE 2015 OVERHEAD SIGNAL STRUCTURE AND FOUNDATION STANDARD DRAWINGS, MASSDOT TRAFFIC MANAGEMENT PLANS AND DETAIL DRAWINGS, THE 1990 STANDARD DRAWINGS FOR SIGNS AND SUPPORTS, THE 1968 STANDARD DRAWINGS FOR TRAFFIC SIGNALS AND HIGHWAY LIGHTING, AND THE LATEST EDITION OF THE AMERICAN STANDARD FOR NURSERY STOCK.