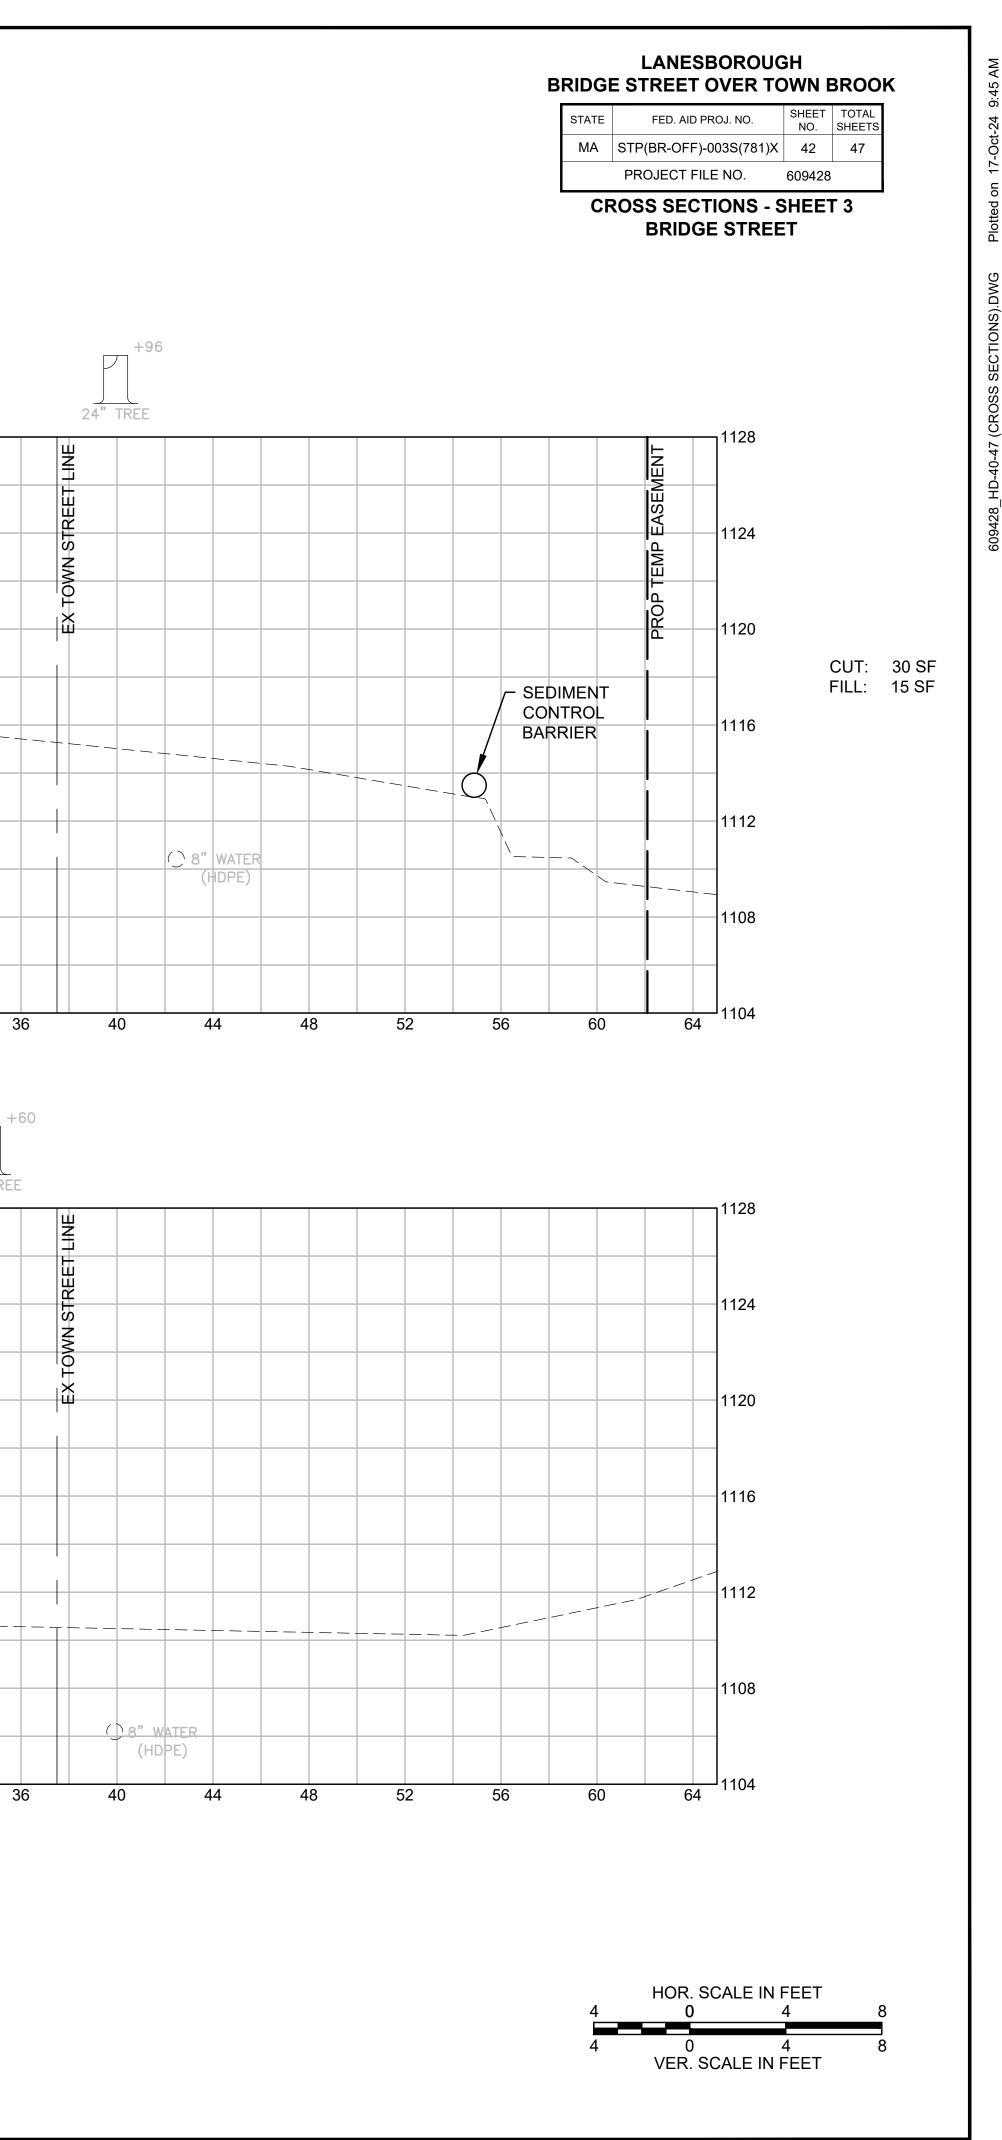

## INDEX

| SHEET NO. | DESCRIPTION                         |
|-----------|-------------------------------------|
| 1         | TITLE SHEET                         |
| 2         | LEGEND & ABBREVIATIONS              |
| 3         | TYPICAL SECTIONS                    |
| 4         | CONSTRUCTION AND UTILITY PLAN       |
| 5         | PROFILE                             |
| 6         | CURB TIE AND GRADING PLAN           |
| 7         | SIGNING AND STRIPING PLAN           |
| 8         | TTC PLAN                            |
| 9         | DETOUR PLAN WITH SIGN SUMMARY CHART |
| 10        | RESOURCE IMPACT PLAN                |
| 11-12     | LANDSCAPE PLAN AND DETAILS          |
| 13-14     | CONSTRUCTION DETAILS                |
| 15-39     | BRIDGE PLANS                        |
| 40-47     | CROSS SECTIONS                      |
|           |                                     |