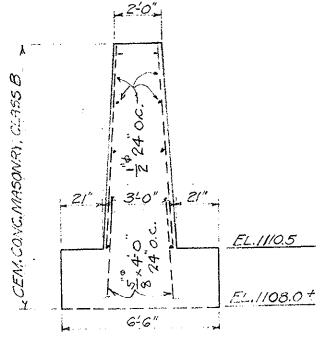

### LANESBOROUGH BRIDGE STREET OVER TOWN BROOK

STATEFED. AID PROJ. NO.SHEET<br/>NO.TOTAL<br/>SHEETSMASTP(BR-OFF)-003S(781)X147PROJECT FILE NO.609428

**TITLE SHEET & INDEX** 

THESE PLANS ARE SUPPLEMENTED BY THE OCTOBER 2017 CONSTRUCTION STANDARD DETAILS, THE 2015 OVERHEAD SIGNAL STRUCTURE AND FOUNDATION STANDARD DRAWINGS, MASSDOT TRAFFIC MANAGEMENT PLANS AND DETAIL DRAWINGS, THE 1990 STANDARD DRAWINGS FOR SIGNS AND SUPPORTS, THE 1968 STANDARD DRAWINGS FOR TRAFFIC SIGNALS AND HIGHWAY LIGHTING, AND THE LATEST EDITION OF THE AMERICAN STANDARD FOR NURSERY STOCK.