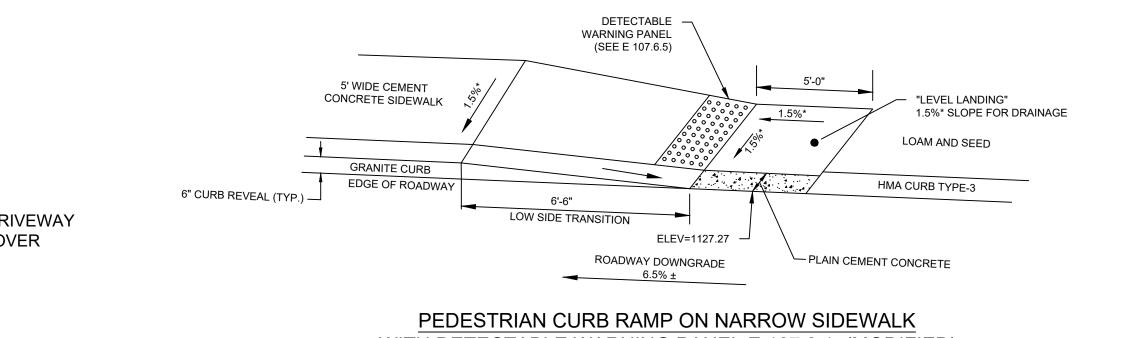

OINT |          | LENGTH OF<br>RAMP |       | WIDTH OF<br>RAMP ENTRANCE | _          | ROADWAY<br>GUTTER |           | SITION<br>GTH |
|-------|---------------------------|----------|-------------------|-------|---------------------------|------------|-------------------|-----------|---------------|
|       | STATION                   | OFFSET   |                   | (W)   | (5' MIN)                  | (4' MIN) S | SLOPE             | LEFT SIDE | RIGHT SIDE    |
| 1     | 13+29.0                   | 11.5' LT | 6'-6"             | 5'-0" | 5'-0"                     | 5'-0"      | -2.0%             | N/A       | 6'-6"         |
| 2     | 16+52.5                   | 11.5' LT | 6'-6"             | 5'-0" | 5'-0"                     | 5'-0"      | +6.0%             | 6'-6"     | N/A           |



## WITH DETECTABLE WARNING PANEL E 107.2.1 (MODIFIED)

PCR 2 - STATION 16+52 (L)

## PEDESTRIAN CURB RAMP NOTES

- 1. THIS IS A MODIFICATION OF STANDARD DETAIL E 107.2.1. THE LOCATION OF THE DETECTABLE WARNING PANEL HAS BEEN REVISED AND THE RAMP WILL ONLY BE LOCATED ON ONE SIDE OF THE LEVEL LANDING AREA (AS SHOWN IN EACH INDIVIDUAL DETAIL).
- 2. ROADWAY, GUTTER AND FIRST 6' OF SIDEWALK TO BE ADJUSTED FOR FIELD CONDITIONS
- 3. \* TOLERANCE FOR CONSTRUCTION ±0.5%.
- 4. SEE 107.6.5 FOR DETAILS OF DETECTABLE WARNING PANEL.

#### LANESBOROUGH BRIDGE STREET OVER TOWN BROOK

| IDGI  | - STREET OVER TO       |              |                 |
|-------|------------------------|--------------|-----------------|
| STATE | FED. AID PROJ. NO.     | SHEET<br>NO. | TOTAL<br>SHEETS |
| MA    | STP(BR-OF