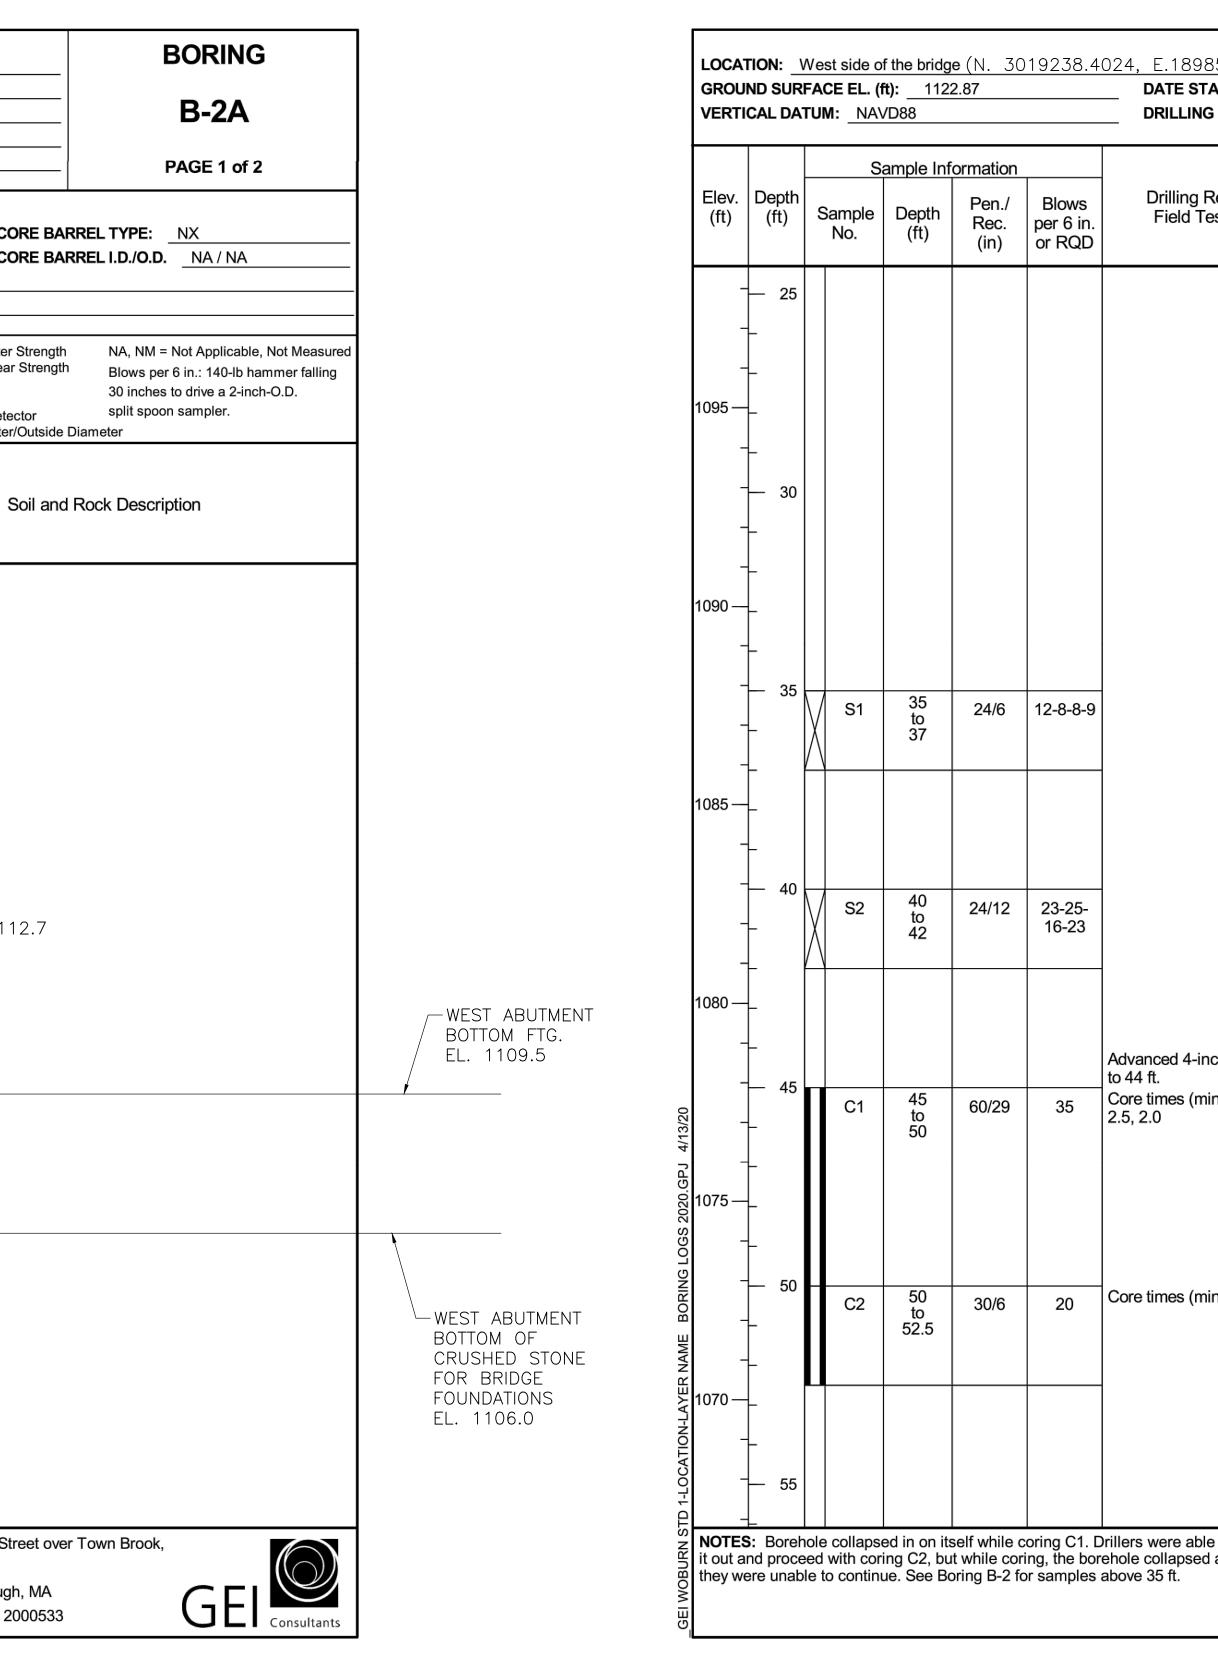

|             |                                                                                                                               |                             |
| it out a                                                                                                                  | nd proce                                                                | ed with co                  | oring C2, bu              | ıt while cor                                        | ring, the bor       | Frillers were able to wash<br>ehole collapsed again an<br>above 35 ft. | d Lan       | DJECT NAME: B<br>esborough, MA<br>Y/STATE: Lane                                                                               | Bridge S<br>sborou          |

\_\_\_\_\_

\_\_\_\_



| LANESBOROUGH  |  |
|---------------|--|
|               |  |
| BRIDGE STREET |  |

| TATE | FED. AID PROJ. NO.     | SHEET<br>NO. | TOTAL<br>SHEETS |
|------|------------------------|--------------|-----------------|
| MA   | STP(BR-OFF)-003S(781)X | 21           | 47              |
|      | PROJECT FILE NO.       | 609428       |                 |

### **BORING LOGS V**

| 857.2652)                 |                |                                                                                                  | BORING                                                                                  |
|---------------------------|----------------|--------------------------------------------------------------------------------------------------|----------------------------------------