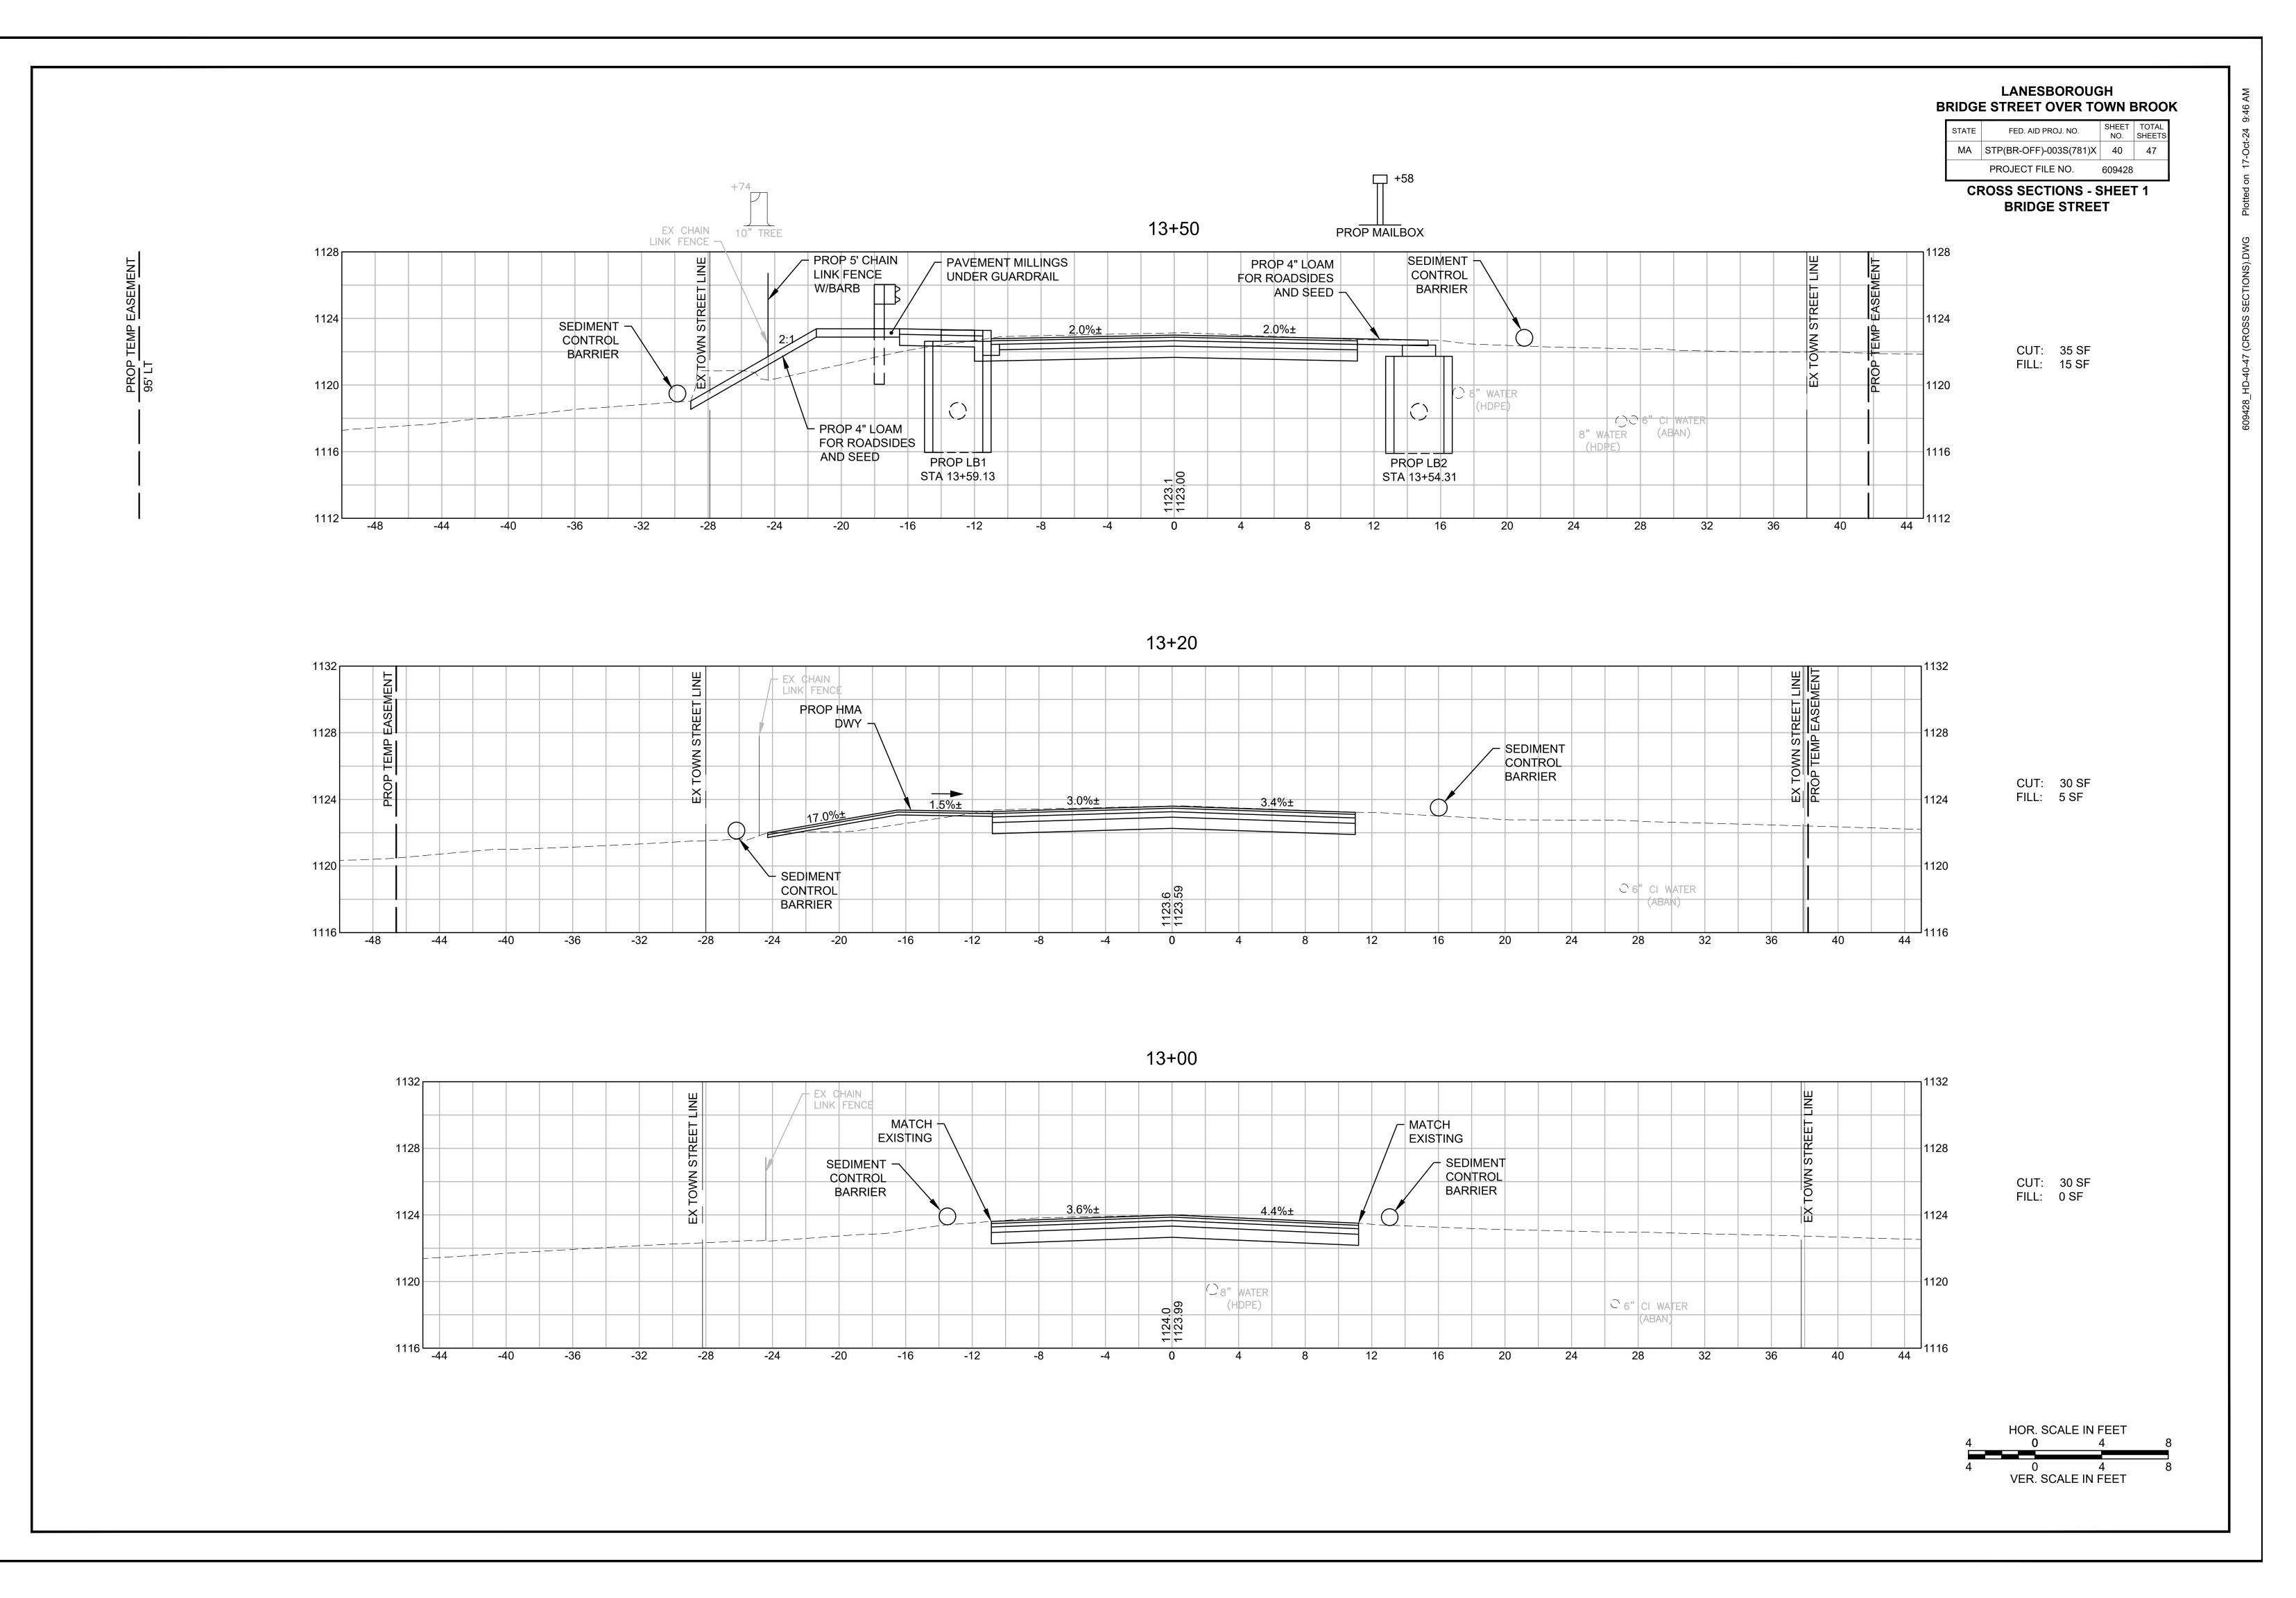

| ISSUED FOR CONSTRUCTION    |
|----|------------------------------------------------------------------------------------------------------|----------------------------|
|    | DATE                                                                                                 | DESCRIPTION                |
|    | THIS SHEET IS APPROVED FOR<br>CONSTRUCTION BY MASSDOT<br>AUTHORIZED SIGNATORY: STATE BRIDGE ENGINEER |                            |
|    | USE                                                                                                  | ONLY PRINTS OF LATEST DATE |
| OF | 25 BRI                                                                                               | DGE NO. L-03-010 (CAJ)     |





















14+75













32

15+75





|     |            | 24" RCP              |                            | 1127.34 |              |     | 8" W.<br>(HD       | AIER 6" | CI WATER<br>(ABAN) |  |
|-----|------------|----------------------|----------------------------|---------|--------------|-----|--------------------|---------|--------------------|--|
|     |            |                      |                            |         |              |     |                    |         |                    |  |
| 1.5 |            |                      | IING PANEL<br>. <u>0%±</u> |         | AND SEED     |     | CONTROL<br>BARRIER |         |                    |  |
| FE  | CHAIN LINK | PROP<br>CONC<br>PROP |                            |         | PROP 4" LOAM | ; S | SEDIMENT