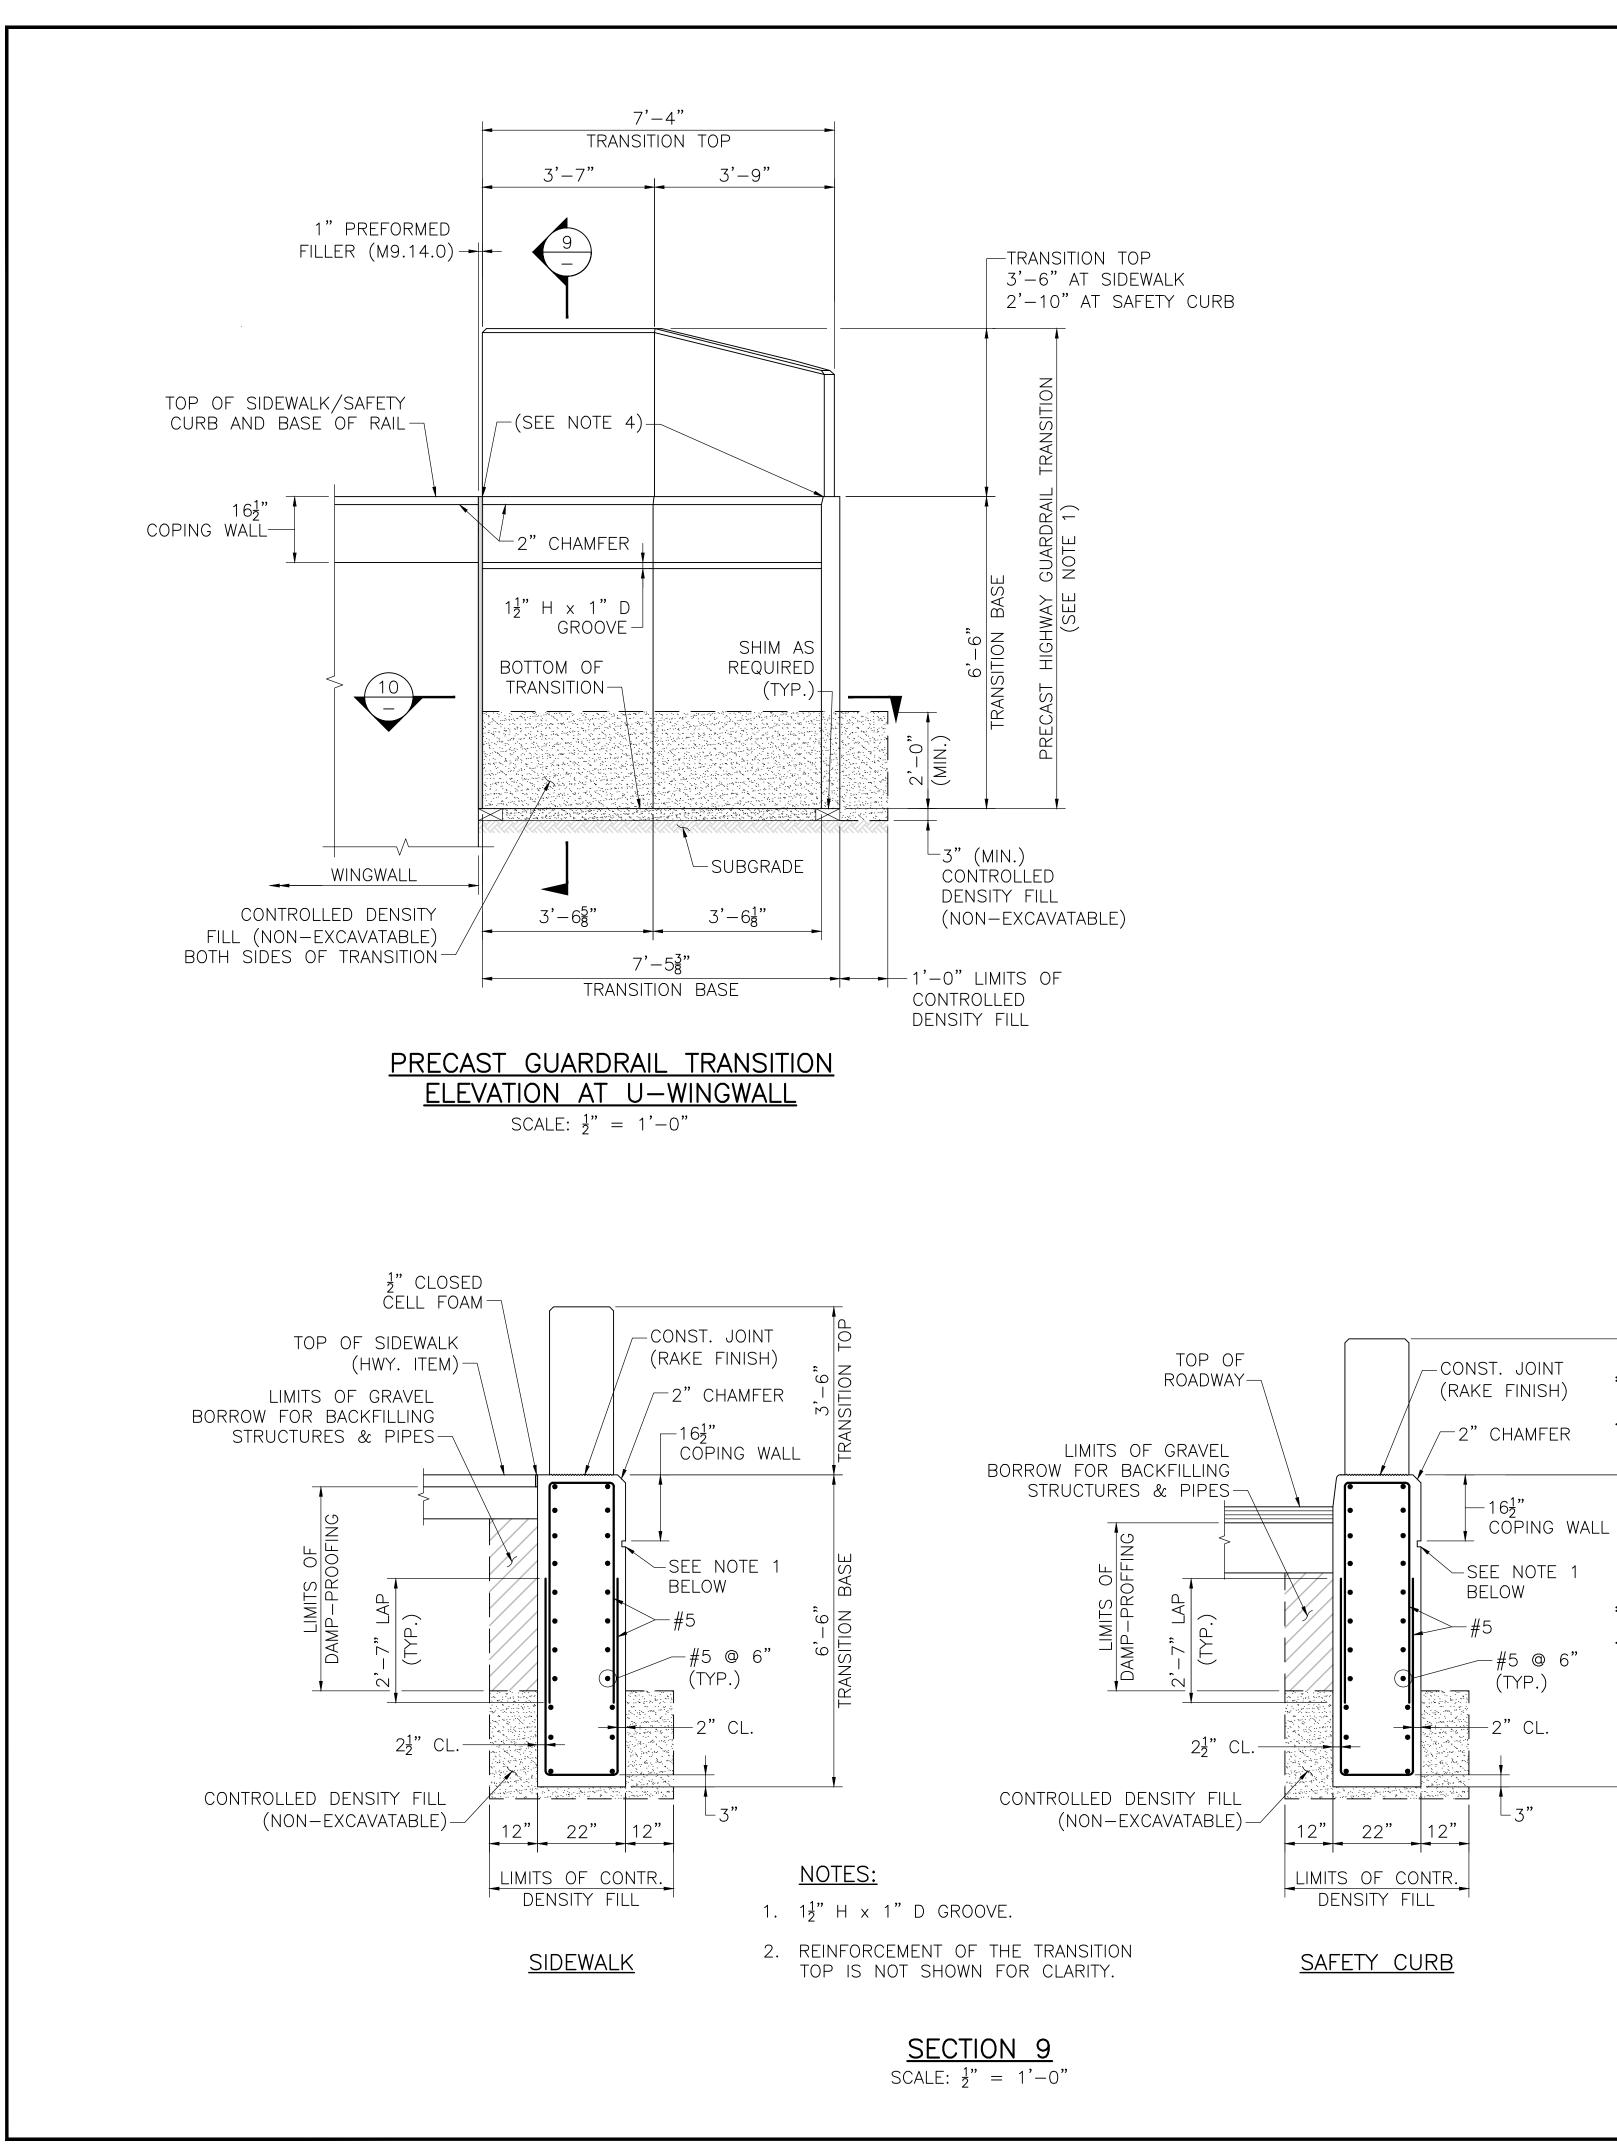

UCTION                                                        |
|                                                                                                                                                                 | DESCRIPTION<br>T IS APPROVED FOR<br>CTION BY MASSDOT                           |
| AUTHOR                                                                                                                                                          | USE ONLY PRINTS OF LATEST DATE                                                 |
| SHEET 21 OF 25 E                                                                                                                                                | BRIDGE NO. L-03-010 (CAJ)                                                      |



# $\frac{\text{SECTION } 10}{\text{SCALE: } \frac{1}{2}" = 1'-0"}$

SHEET 22



- 10' NSITI'

NSIT NSIT



#### LANESBOROUGH BRIDGE STREET

| STATE | FED. AID PROJ. NO.     | SHEET<br>NO. | TOTAL<br>SHEETS |
|-------|------------------------|--------------|-----------------|
| MA    | STP(BR-OFF)-003S(781)X | 36           | 47              |
|       | PROJECT FILE NO.       | 609428       |                 |

#### PRECAST GUARDRAIL TRANSITION DETAILS I

## NOTES:

- 1. GRAVEL BORROW SHALL BE PLACED AND THOROUGHLY COMPACTED TO THE GRADE OF 3" (MIN.) BELOW THE INTENDED BOTTOM OF THE PRECAST GUARDRAIL TRANSITION BASE AND TO A HEIGHT OF 2'-0" (MIN.) ON ALL SIDES OF THE TRANSITION BASE TO FORM A TRENCH IN WHICH TO SET THE TRANSITION. WHERE NO GRAVEL BORROW IS REQUIRED BELOW THE BASE, IT SHALL