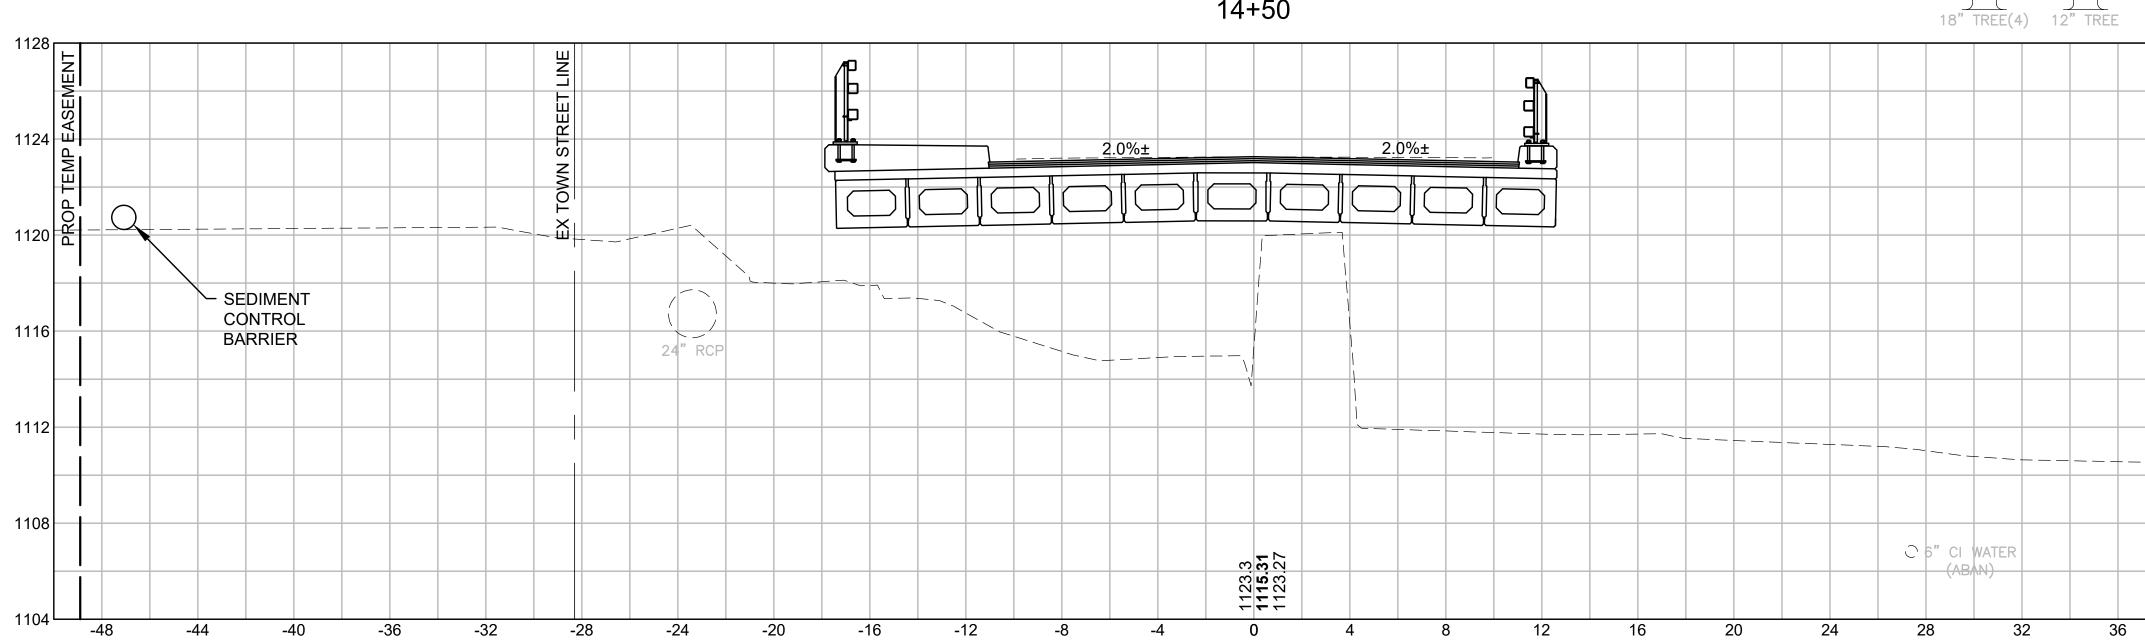

## INDEX

| SHEET NO. | DESCRIPTION                         |
|-----------|-------------------------------------|
| 1         | TITLE SHEET                         |
| 2         | LEGEND & ABBREVIATIONS              |
| 3         | TYPICAL SECTIONS                    |
| 4         | CONSTRUCTION AND UTILITY PLAN       |
| 5         | PROFILE                             |
| 6         | CURB TIE AND GRADING PLAN           |
| 7         | SIGNING AND STRIPING PLAN           |
| 8         | TTC PLAN                            |
| 9         | DETOUR PLAN WITH SIGN SUMMARY CHART |
| 10        | RESOURCE IMPACT PLAN                |
| 11-12     | LANDSCAPE PLAN AND DETAILS          |
| 13-14     | CONSTRUCTION DETAILS                |
| 15-39     | BRIDGE PLANS                        |
| 40-47     | CROSS SECTIONS                      |
|           |                                     |