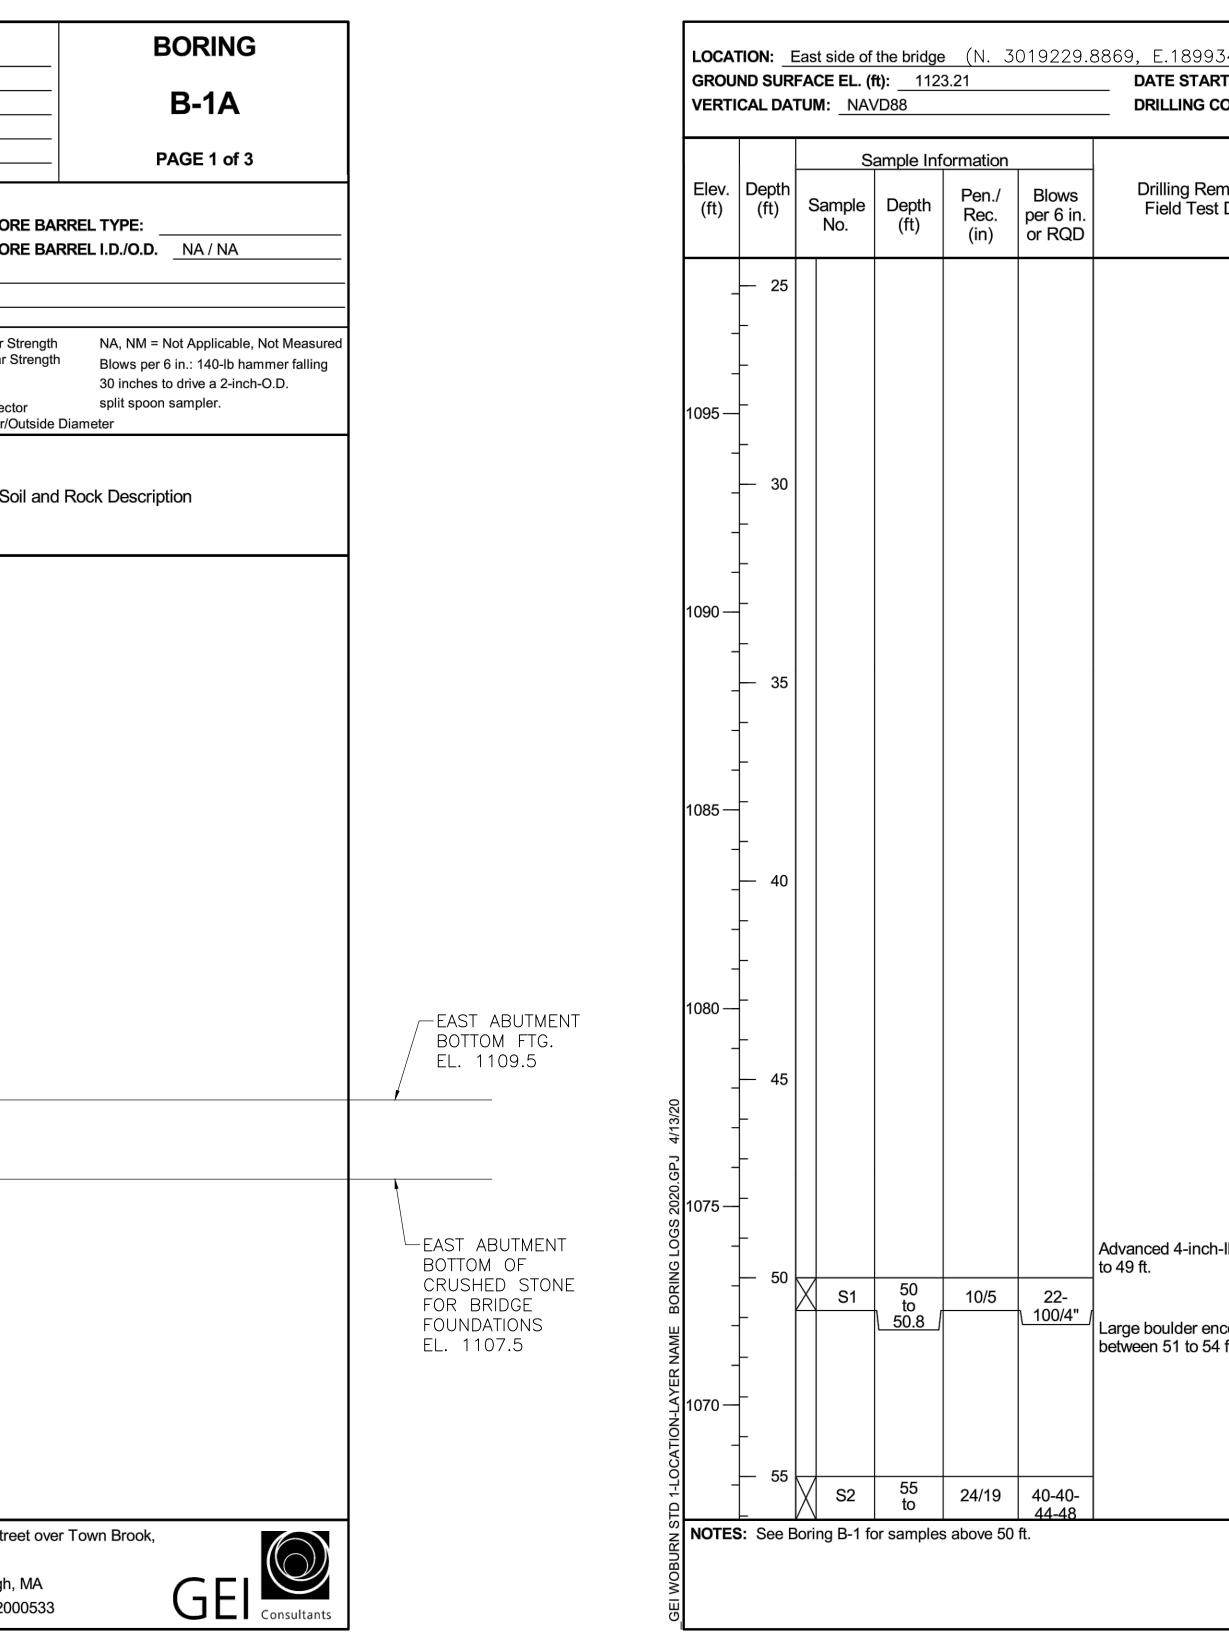

|                                      |
| 1100 —<br><br>NOTES                                                                                                                 | -<br>: See B                                                                                | Boring B-1 fo                                      | or samples                | s above 50                                | ft.                          |         |                                                                                                                                           | Lane<br>CITY | sborough, MA                                                                                                                         | idge Str<br>borough<br><b>ER:</b> 20 |



| .2640)                                                                                                                                | BORING                                                                                |  |
|---------------------------------------------------------------------------------------------------------------------------------------|---------------------------------------------------------------------------------------|--|
| END: <u>3/5/2020 - 3/6/2020</u><br>IPANY: Seaboard Drilling, Inc.                                                                     | B-1A                                                                                  |  |
| rks/ Name<br>ta Soil