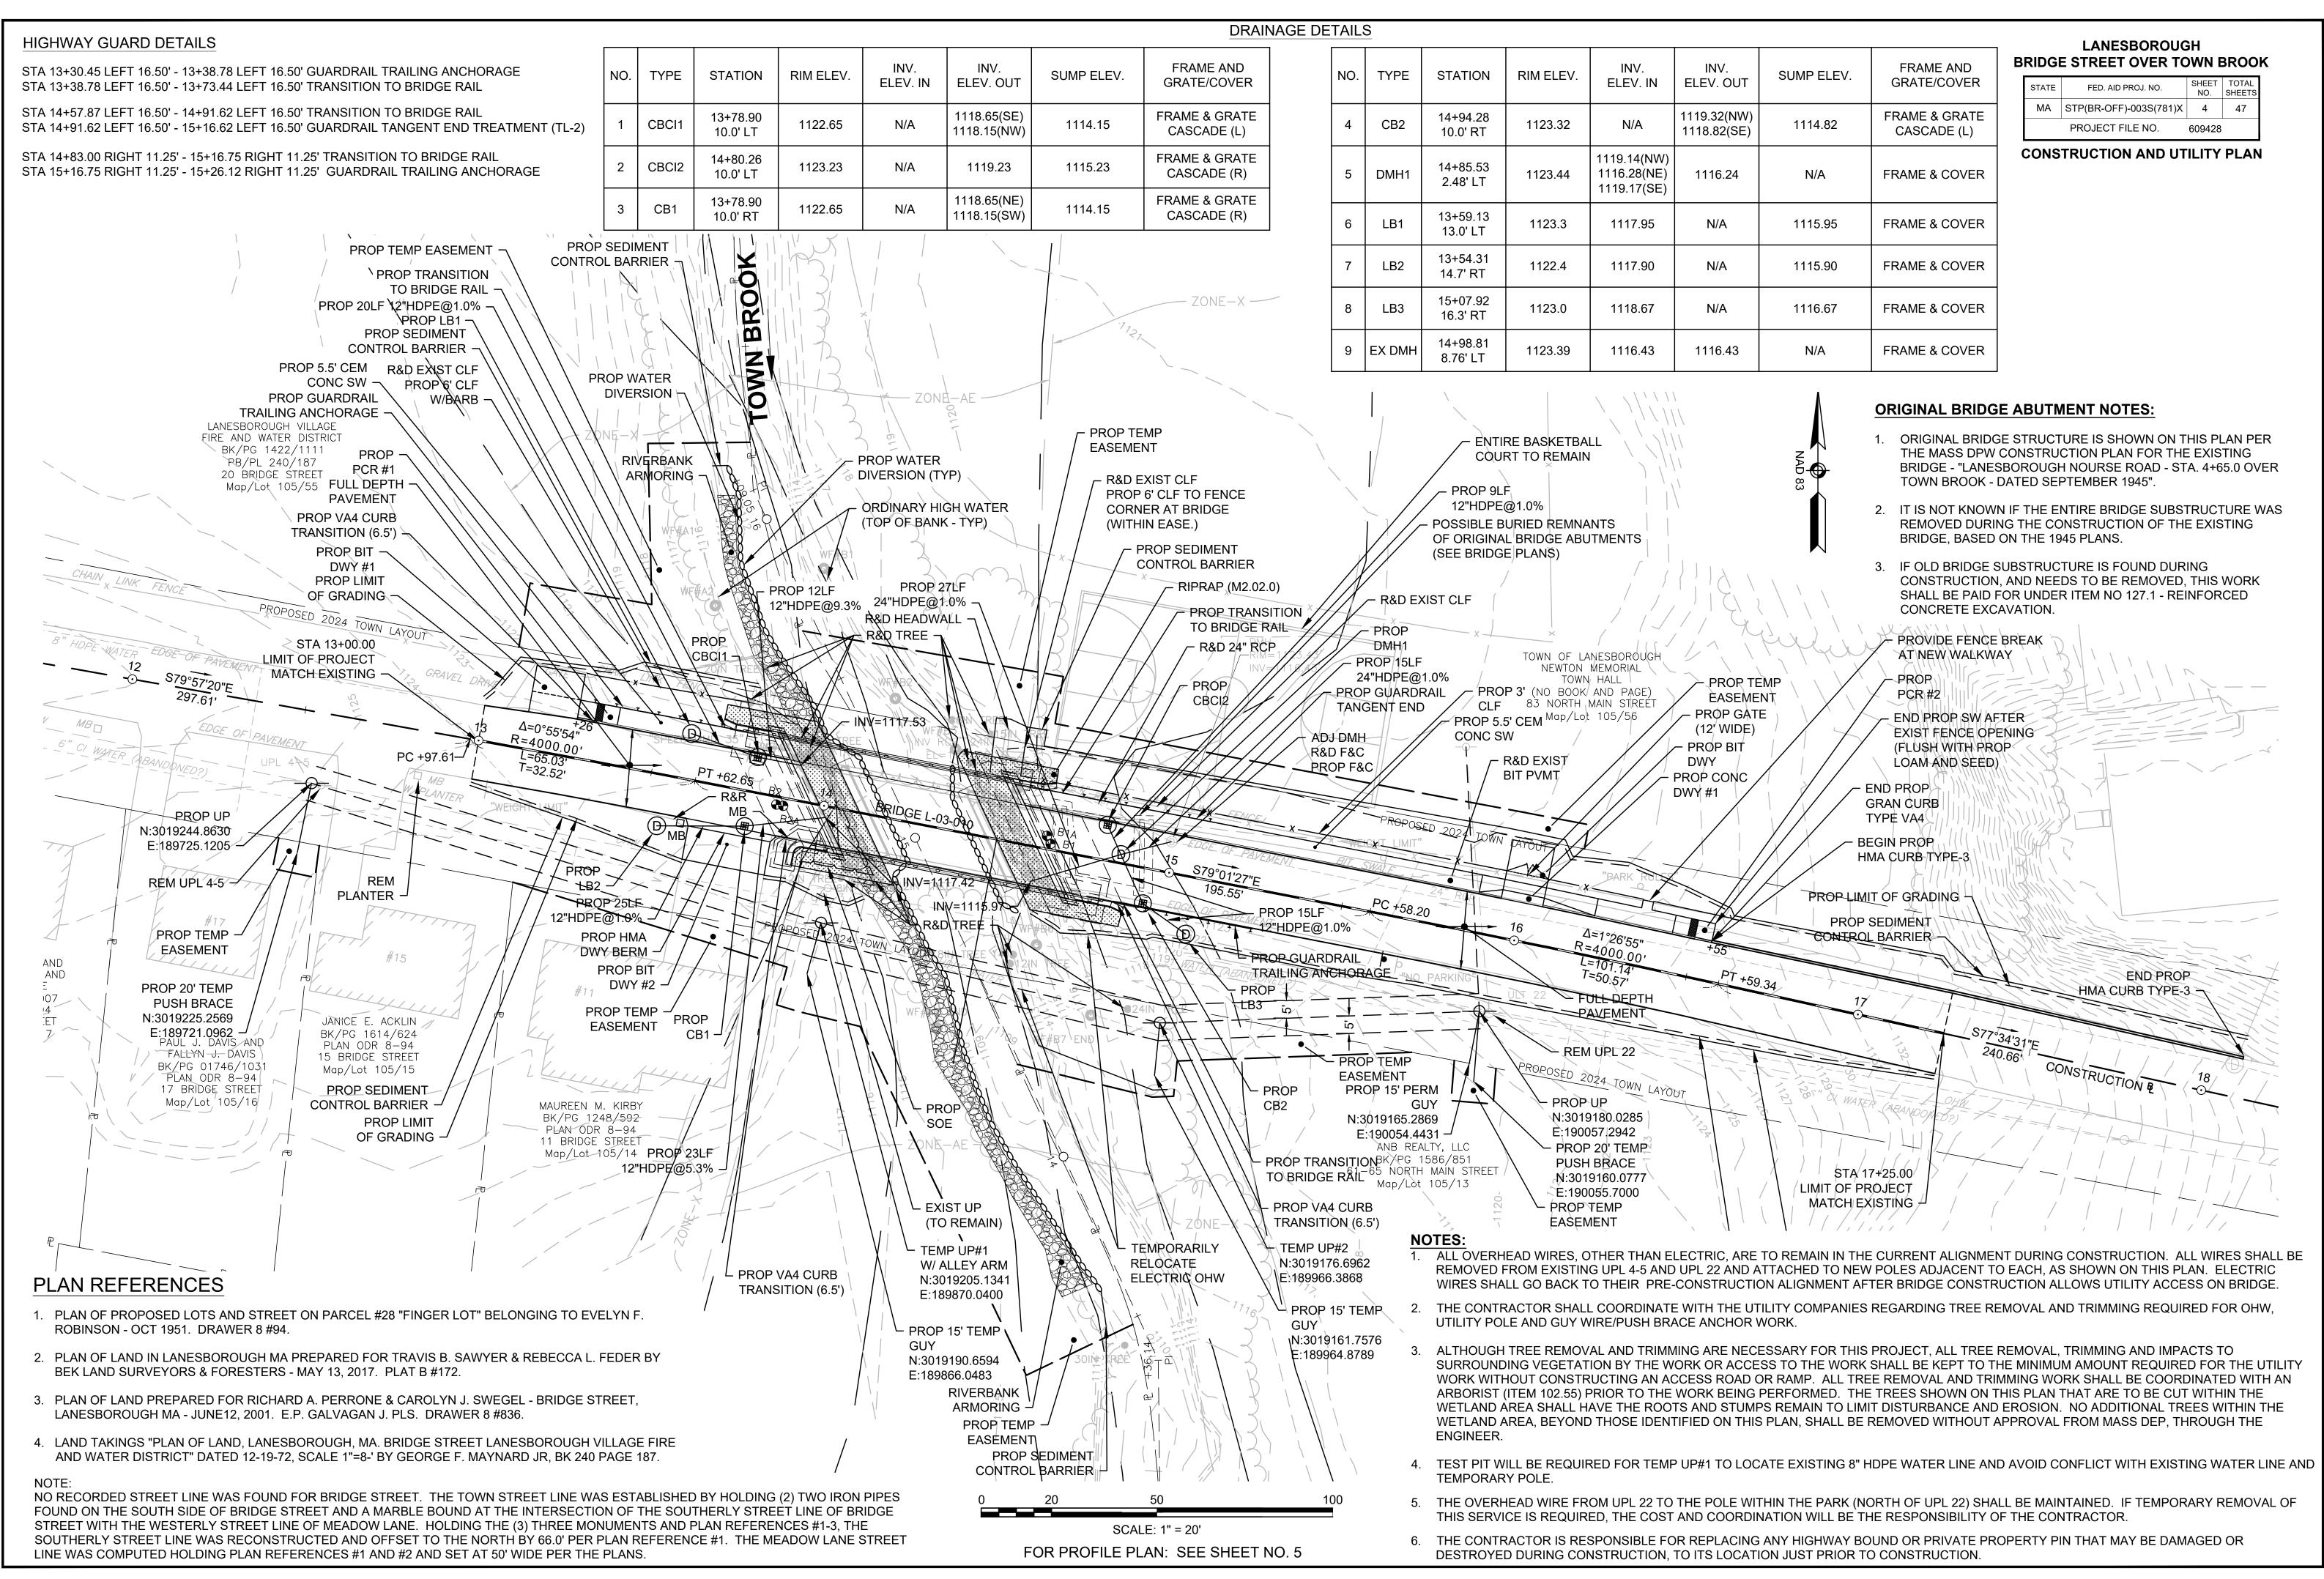

## INDEX

| SHEET NO. | DESCRIPTION                         |
|-----------|-------------------------------------|
| 1         | TITLE SHEET                         |
| 2         | LEGEND & ABBREVIATIONS              |
| 3         | TYPICAL SECTIONS                    |
| 4         | CONSTRUCTION AND UTILITY PLAN       |
| 5         | PROFILE                             |
| 6         | CURB TIE AND GRADING PLAN           |
| 7         | SIGNING AND STRIPING PLAN           |
| 8         | TTC PLAN                            |
| 9         | DETOUR PLAN WITH SIGN SUMMARY CHART |
| 10        | RESOURCE IMPACT PLAN                |
| 11-12     | LANDSCAPE PLAN AND DETAILS          |
| 13-14     | CONSTRUCTION DETAILS                |
| 15-39     | BRIDGE PLANS                        |
| 40-47     | CROSS SECTIONS                      |
|           |                                     |

### LANESBOROUGH BRIDGE STREET OVER TOWN BROOK

STATEFED. AID PROJ. NO.SHEET<br/>NO.TOTAL<br/>SHEETSMASTP(BR-OFF)-003S(781)X147PROJECT FILE NO.609428

**TITLE SHEET & INDEX** 

THESE PLANS ARE SUPPLEMENTED BY THE OCTOBER 2017 CONSTRUCTION STANDARD DETAILS, THE 2015 OVERHEAD SIGNAL STRUCTURE AND FOUNDATION STANDARD DRAWINGS, MASSDOT TRAFFIC MANAGEMENT PLANS AND DETAIL DRAWINGS, THE 1990 STANDARD DRAWINGS FOR SIGNS AND SUPPORTS, THE 1968 STANDARD DRAWINGS FOR TRAFFIC SIGNALS AND HIGHWAY LIGHTING, AND THE LATEST EDITION OF THE AMERICAN STANDARD FOR NURSERY STOCK.