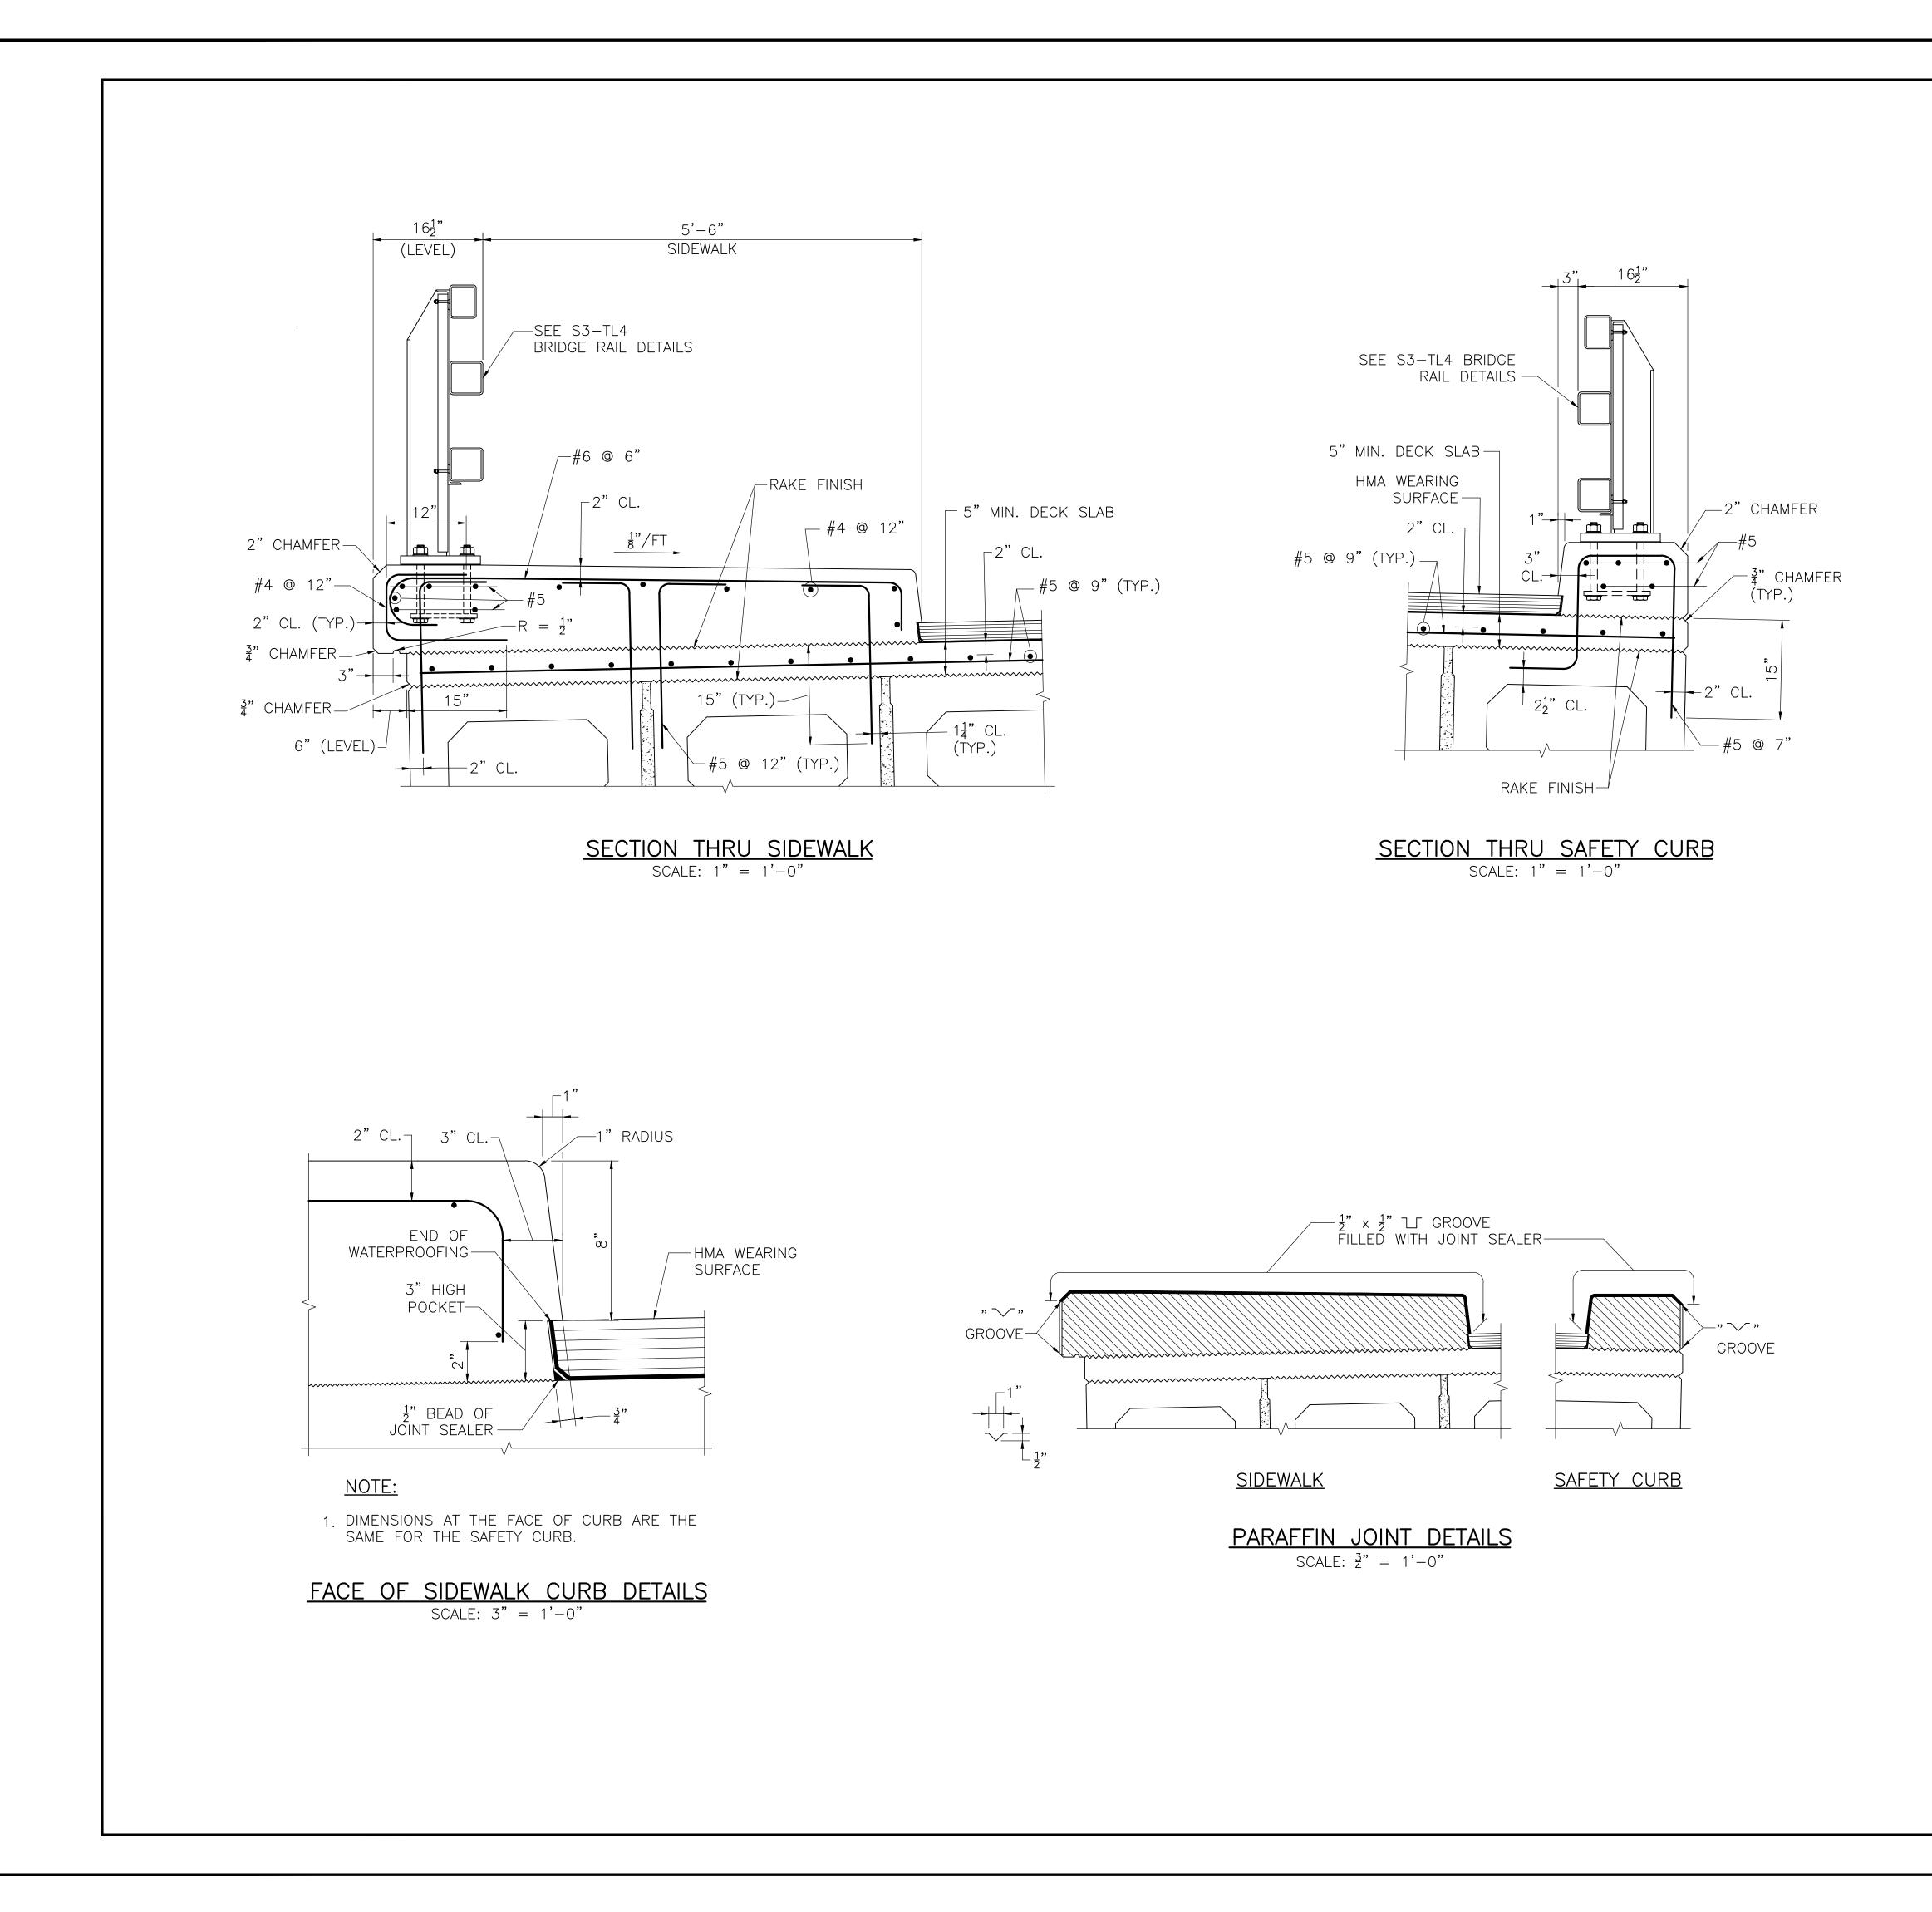

ATE | FED. AID PROJ. NO.     | SHEET<br>NO. | TOTAL<br>SHEETS |
|-------|------------------------|--------------|-----------------|
| MA    | STP(BR-OFF)-003S(781)X | 34           | 47              |
|       |                        | 609428       |                 |

| LOCATION            | NORTH EDGE<br>OF DECK SLAB | PROFILE<br>GRADE LINE | SOUTH EDGE<br>OF DECK SLAB |
|---------------------|----------------------------|-----------------------|----------------------------|
| © BRGS.<br>W. ABUT. | 8"                         | 8"                    | 8"                         |
| MIDSPAN             | 5"                         | 5"                    | 5"                         |
| © BRGS.<br>E. ABUT. | 8"                         | 8"                    | 8"                         |



|                                                                                                                                                                 | LANESBOROUGH<br>BRIDGE STREET                                                  |
|-----------------------------------------------------------------------------------------------------------------------------------------------------------------|--------------------------------------------------------------------------------|
|                                                                                                                                                                 | STATEFED. AID PROJ. NO.SHEET<br>NO.TOTAL<br>SHEETSMASTP(BR-OFF)-003S(781)X3547 |
|