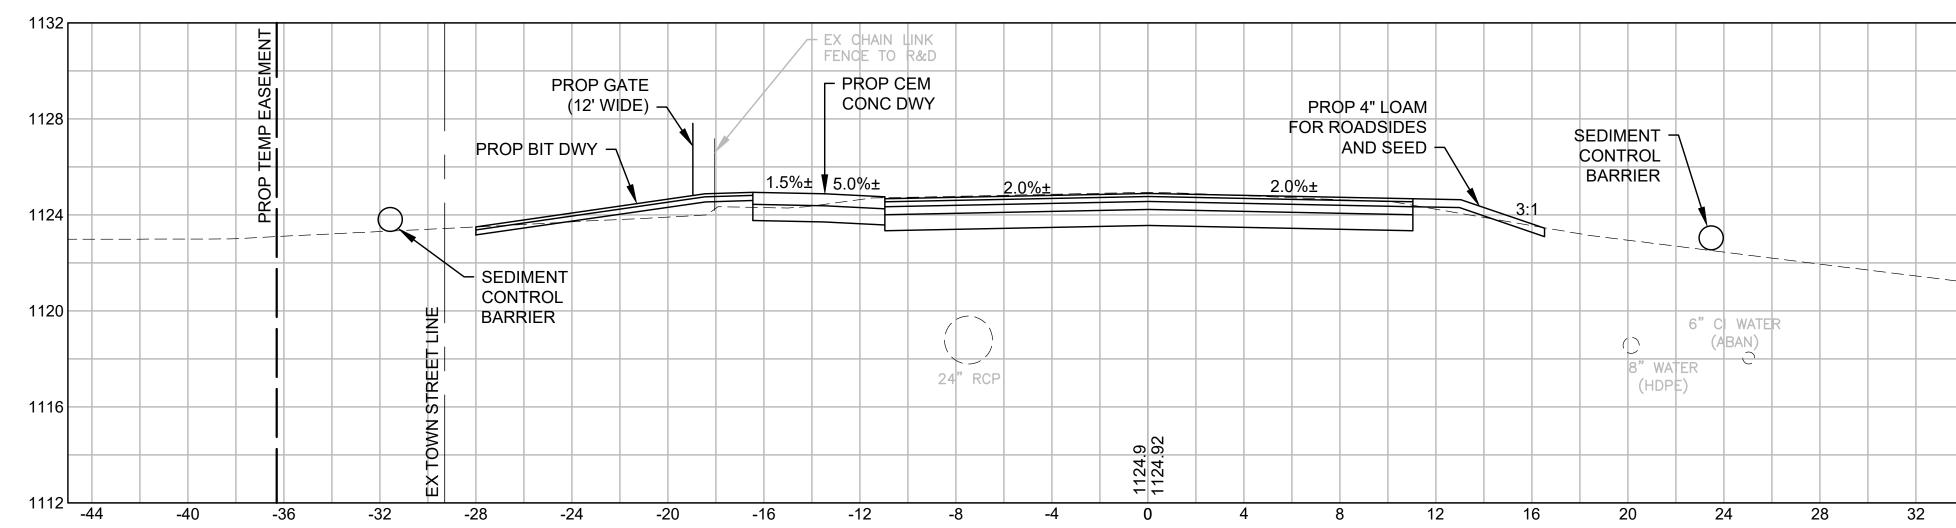

| ISSUED FOR CONSTRUCTION    |
|----|------------------------------------------------------------------------------------------------------|----------------------------|
|    | DATE                                                                                                 | DESCRIPTION                |
|    | THIS SHEET IS APPROVED FOR<br>CONSTRUCTION BY MASSDOT<br>AUTHORIZED SIGNATORY: STATE BRIDGE ENGINEER |                            |
|    | USE                                                                                                  | ONLY PRINTS OF LATEST DATE |
| OF | 25 BRI                                                                                               | DGE NO. L-03-010 (CAJ)     |





















14+75













32

15+75





|     |            | 24" RCP              |                            | 1127.34 |              |     | 8" W.<br>(HD       | AIER 6" | CI WATER<br>(ABAN) |  |
|-----|------------|----------------------|----------------------------|---------|--------------|-----|--------------------|---------|--------------------|--|
|     |            |                      |                            |         |              |     |                    |         |                    |  |
| 1.5 |            |                      | IING PANEL<br>. <u>0%±</u> |         | AND SEED     |     | CONTROL<br>BARRIER |         |                    |  |
| FE  | CHAIN LINK | PROP<br>CONC<br>PROP |                            |         | PROP 4" LOAM | ; S | SEDIMENT           |         |