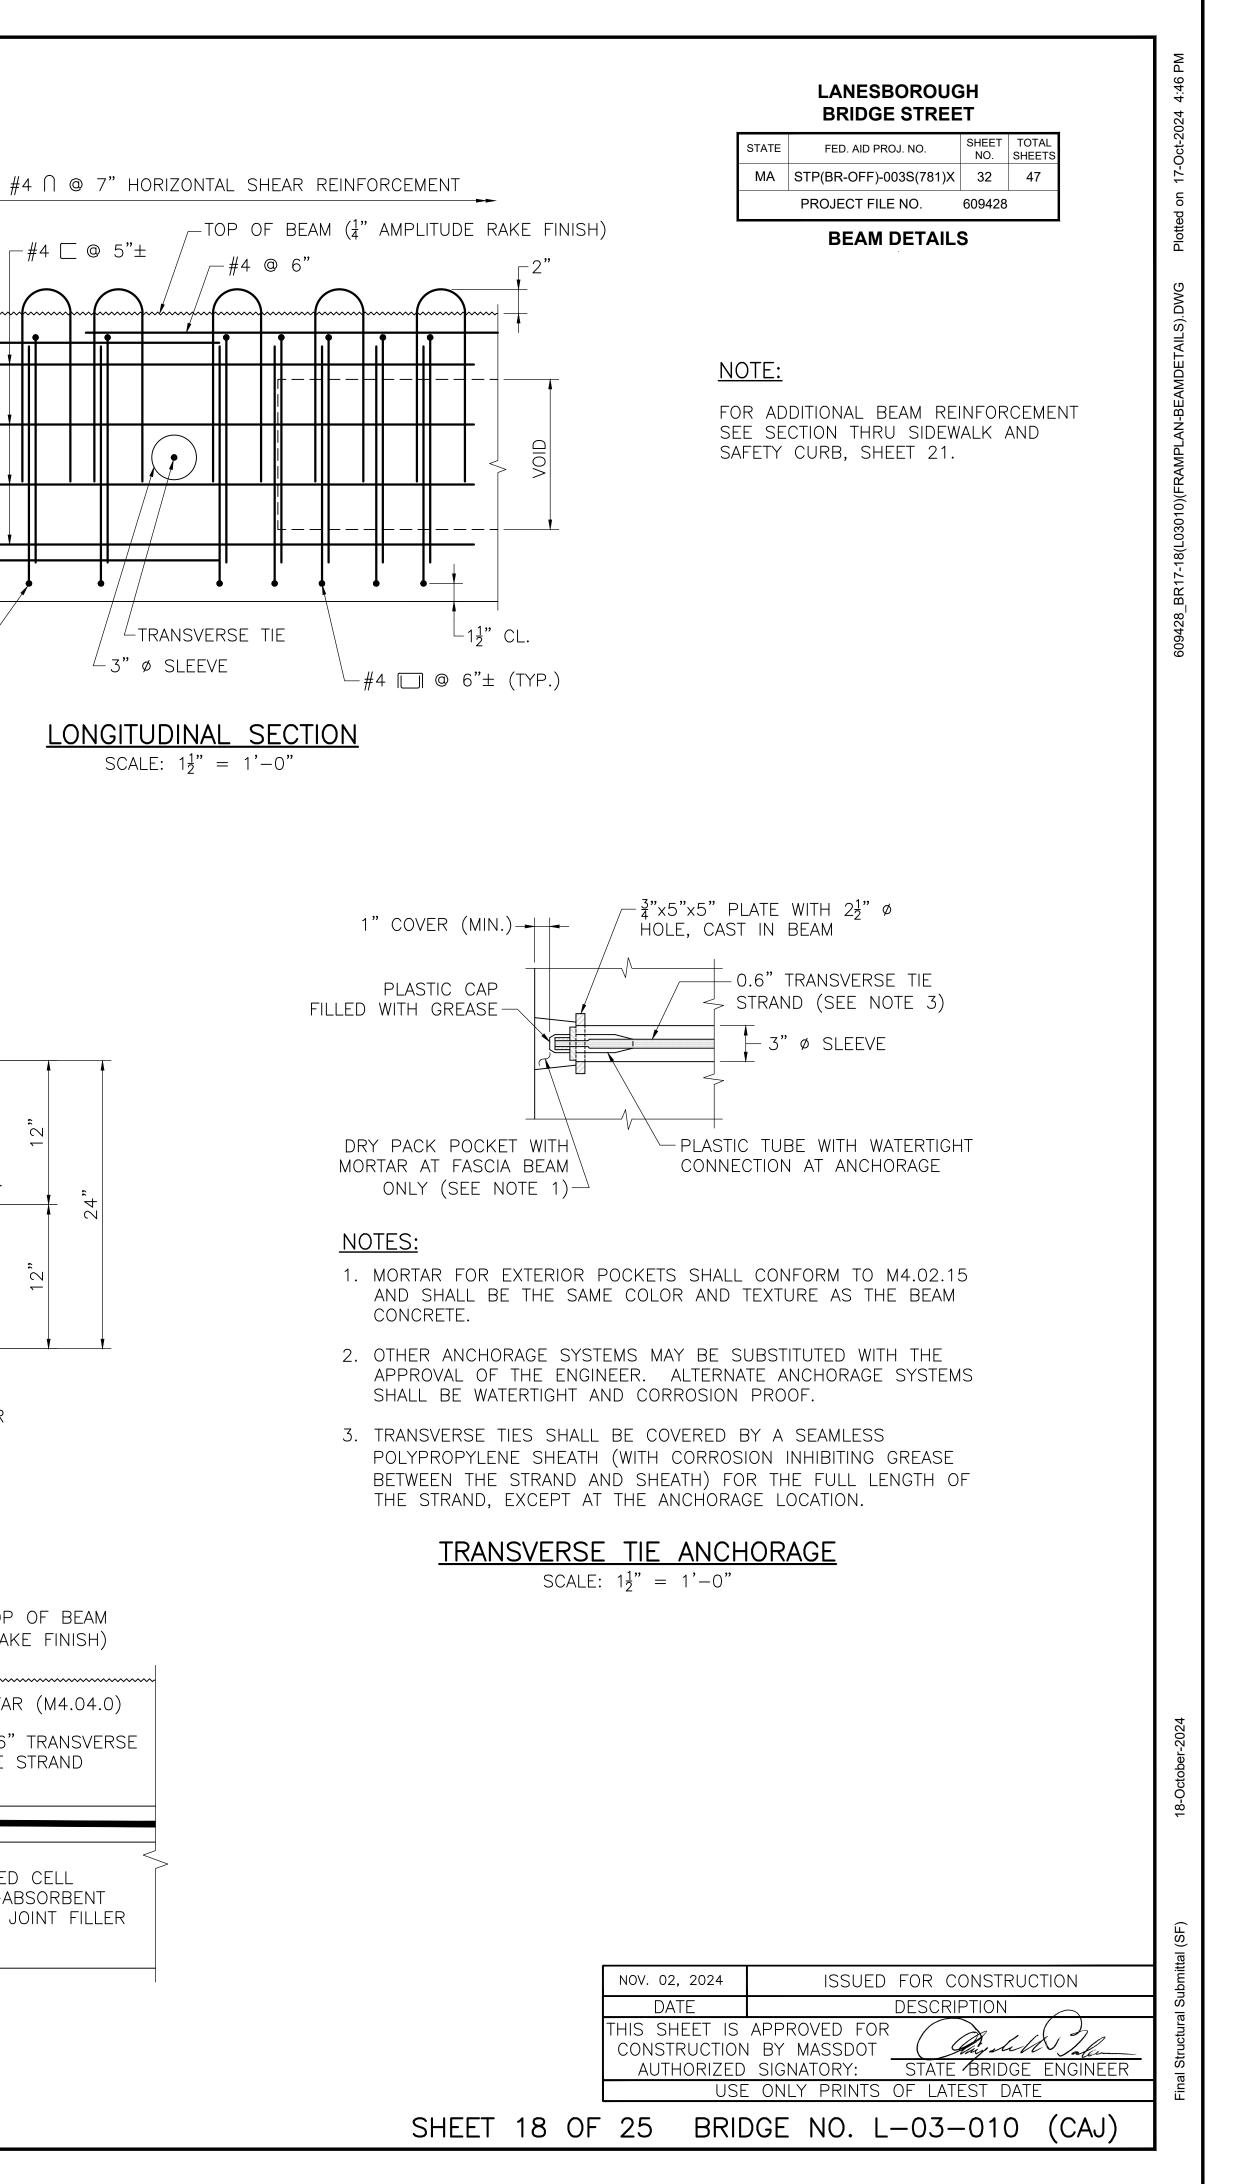

T THE KEYWAYS FROM WEATHER AND DEBRIS UNTIL THEY ARE FILLED.
- 3. AFTER THE MORTAR HAS CURED (24 HOURS MINIMUM), TENSION EACH TRANSVERSE TIE TO 44 KIPS.
- 4. THE CONCRETE DECK SLAB SHALL BE PLACED AFTER THE TRANSVERSE TIES HAVE BEEN FULLY TENSIONED.
- 5. NO TRAFFIC OR HEAVY EQUIPMENT WILL BE PERMITTED ON THE BRIDGE UNTIL ALL TRANSVERSE TIES HAVE BEEN PROPERLY TENSIONED AND THE DECK HAS BEEN CAST AND CURED PER THE STANDARD SPECIFICATIONS.

NOV. 02, 2024

DATE

THIS SHEET IS APPROVED FOR

CONSTRUCTION BY MASSDOT

SHEET 17 OF 25 BRIDGE NO. L-03-010 (CAJ)

| 1.40 DA.4 |  |
|-----------|--|
|           |  |
| 1         |  |
|           |  |
|           |  |
|           |  |
|           |  |
|           |  |
|           |  |
|           |  |
|           |  |
|           |  |
|           |  |







#### LANESBOROUGH BRIDGE STREET

| STATE | FED. AID PROJ. NO.     | SHEET<br>NO. | TOTAL<br>SHEETS |
|-------|------------------------|--------------|-----------------|
| MA    | STP(BR-OFF)-003S(781)X | 33           | 47              |
|       | PROJECT FILE NO.       | 609428       |                 |

**BEARING DETAILS** 

## NOTES:

- 1. ELASTOMER SHALL HAVE A SHEAR MODULUS OF 0.160 KSI.
- 2. STEEL LAMINATES SHALL CONFORM TO ASTM A 1011 GRADE 36 OR HIGHER.
- 3. THE COMPRESSIVE DESIGN LOAD ON THE BEARING PAD IS 51 KIPS. THE COMPRESSIVE DESIGN STRESS IS THE RESULT OF DIVIDING THE COMPRESSIVE DESIGN LOAD BY THE AREA OF THE PAD AND IS EQUAL TO 0.65 KSI.
- 4. TAPERED INTERNAL LOAD PLATE SHALL CONFORM TO AASHTO M 270 GRADE 36.
- 5. ALL BEARINGS SHALL BE MARKED PRIOR TO SHIPPING. THE MARK