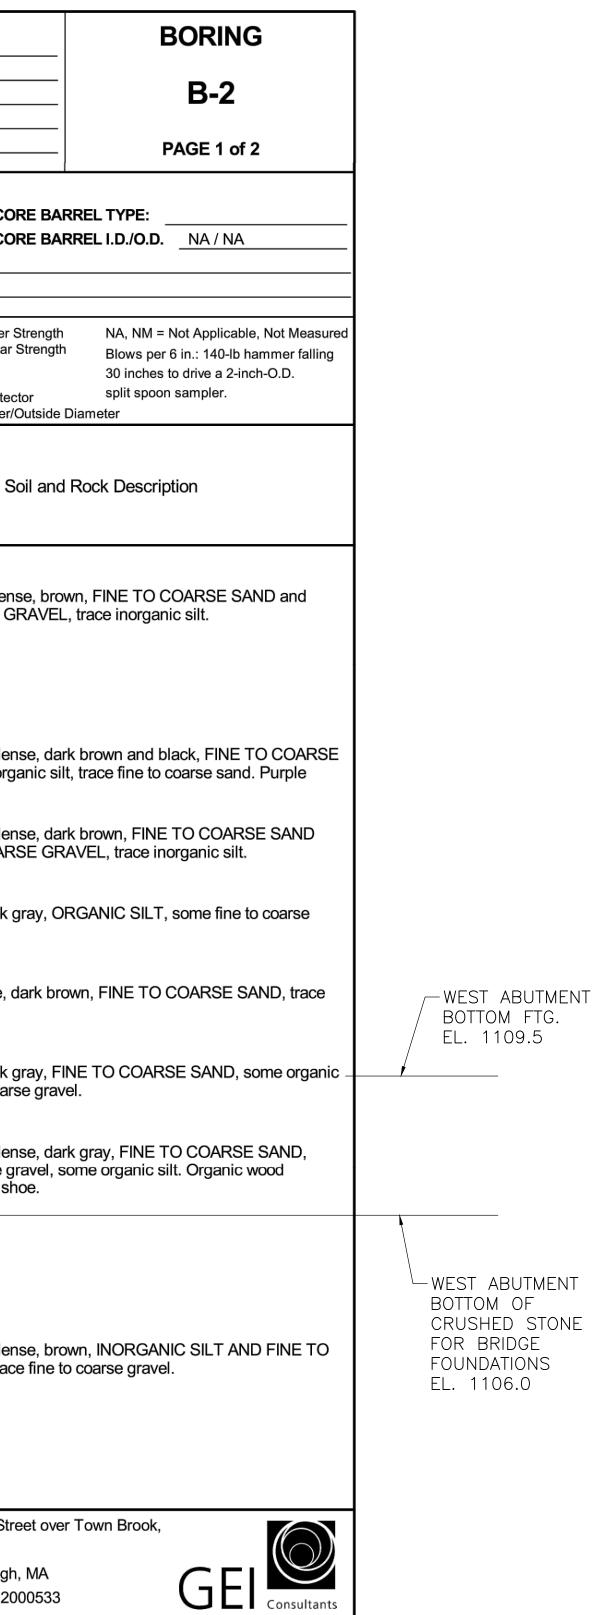

| SILT AND SAND          | S8: Wet, medium dens<br>COARSE SAND, trace                                                                                                                                 |
| NOTES            | -<br>S: See B        | Bori                   | ng B-2A            | for sample                      | es below 3                            | <br>7 ft.                    |      |                                                                                                                                           | PRO.<br>Lanes<br>CITY/ | JECT NAME: Bridge Stre<br>sborough, MA<br>/STATE: Lanesborough,<br>PROJECT NUMBER: 200                                                                                     |



000533

|                  |                |              | S             | ample Inf      | ormation              |                              |                                                                           |
|------------------|----------------|--------------|---------------|----------------|-----------------------|------------------------------|---------------------------------------------------------------------------|
| Elev.<br>(ft)    | Depth<br>(ft)  | s            | Sample<br>No. | Depth<br>(ft)  | Pen./<br>Rec.<br>(in) | Blows<br>per 6 in.<br>or RQD | Drilling Rer<br>Field Test                                                |
| -                | 25<br>         | X            | S9            | 25<br>to<br>27 | 24/14                 | 4-4-4-6