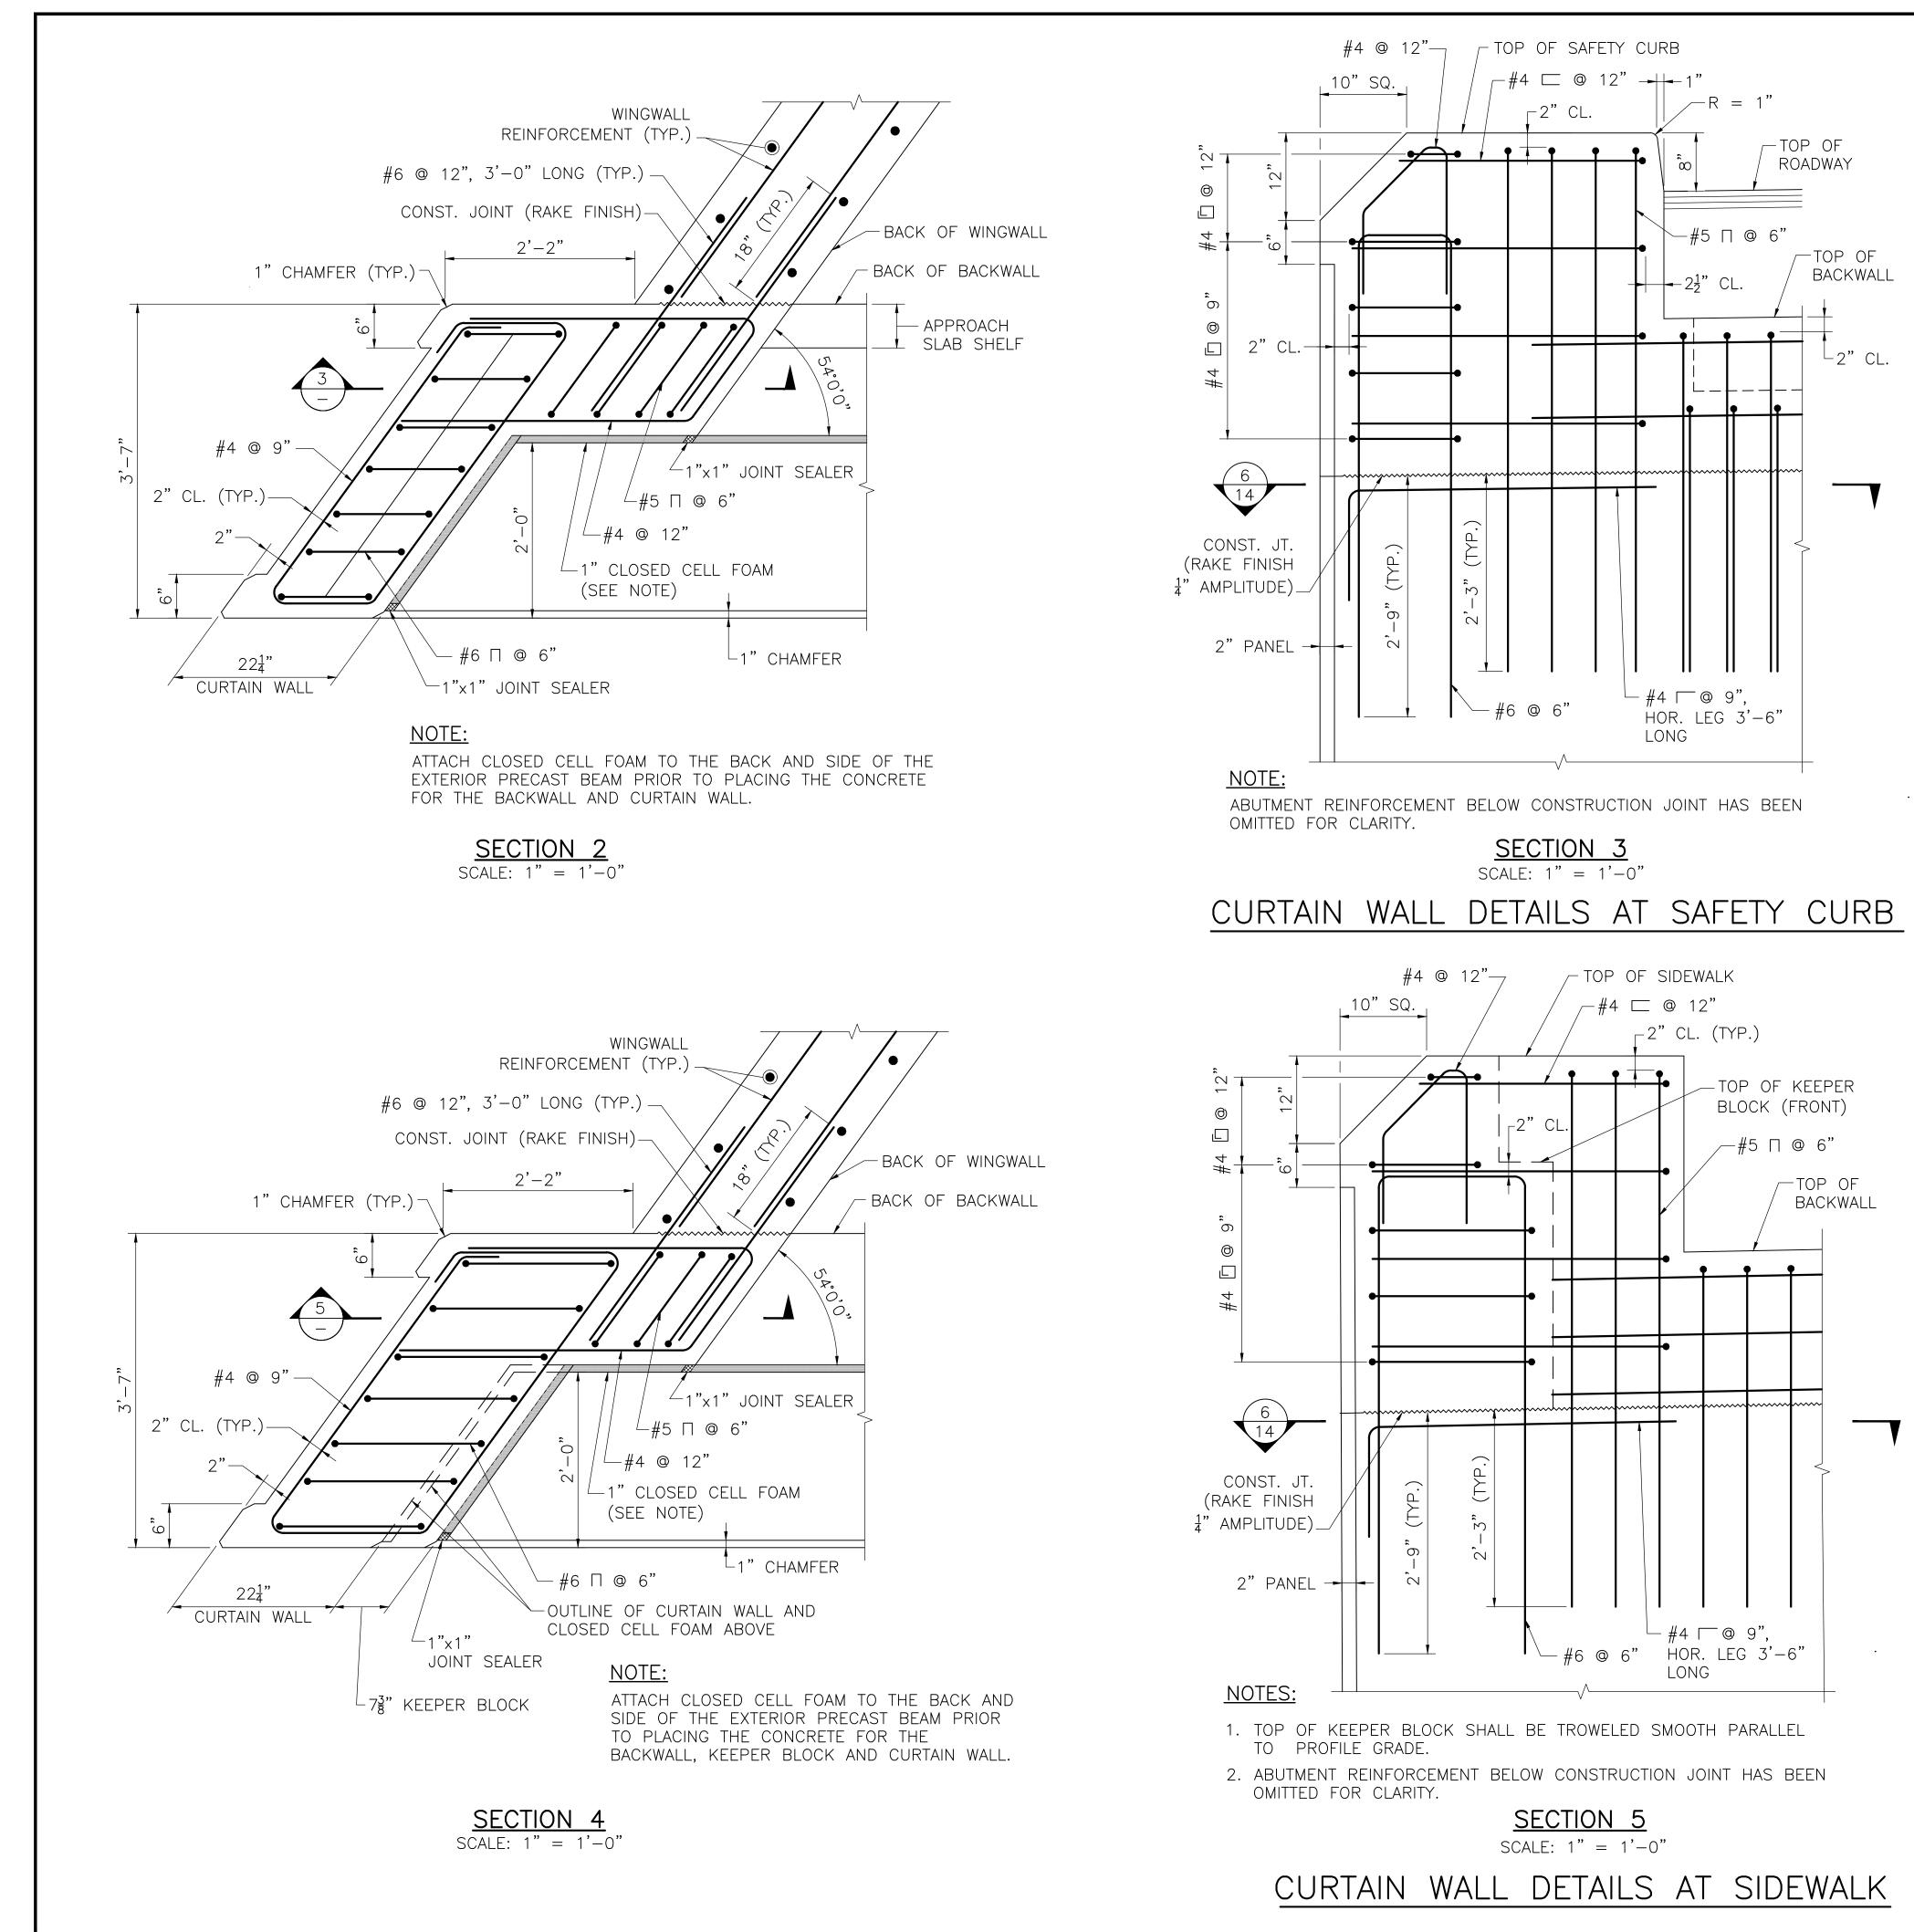

| 1120.02    | 1119.99    |  |  |
| B8                                     | 1119.95    | 1119.91    |  |  |
| B9                                     | 1119.87    | 1119.84    |  |  |
| B10                                    | 1119.80    | 1119.76    |  |  |

NOV. 02, 2024 ISSUED FOR CONSTRUCTION DATE DESCRIPTION THIS SHEET IS APPROVED FOR Jugalet Jale CONSTRUCTION BY MASSDOT STATE BRIDGE ENGINEER AUTHORIZED SIGNATORY: USE ONLY PRINTS OF LATEST DATE SHEET 11 OF 25 BRIDGE NO. L-03-010 (CAJ)



| STATE | FED. AID PROJ. NO.     | SHEET<br>NO. | TOTAL<br>SHEETS |
|-------|------------------------|--------------|-----------------|
| MA    | STP(BR-OFF)-003S(781)X | 26           | 47              |
|       | PROJECT FILE NO.       | 609428       |                 |







| STATE | FED. AID PROJ. NO.     | SHEET<br>NO. | TOTAL<br>SHEETS |
|-------|------------------------|--------------|-----------------|
| MA    | STP(BR-OFF)-003S(781)X | 28           | 47              |
|       | PROJECT FILE NO.       | 609428       |                 |





|             |               |                                                                  | tal (SF       |
|-------------|---------------|------------------------------------------------------------------|---------------|
|             | NOV. 02, 2024 | ISSUED FOR CONSTRUCTION                                          | Submittal     |
|             | DATE          | DESCRIPTION                                                      |               |
|             | CONSTRUCTION  | APPROVED FOR<br>I BY MASS