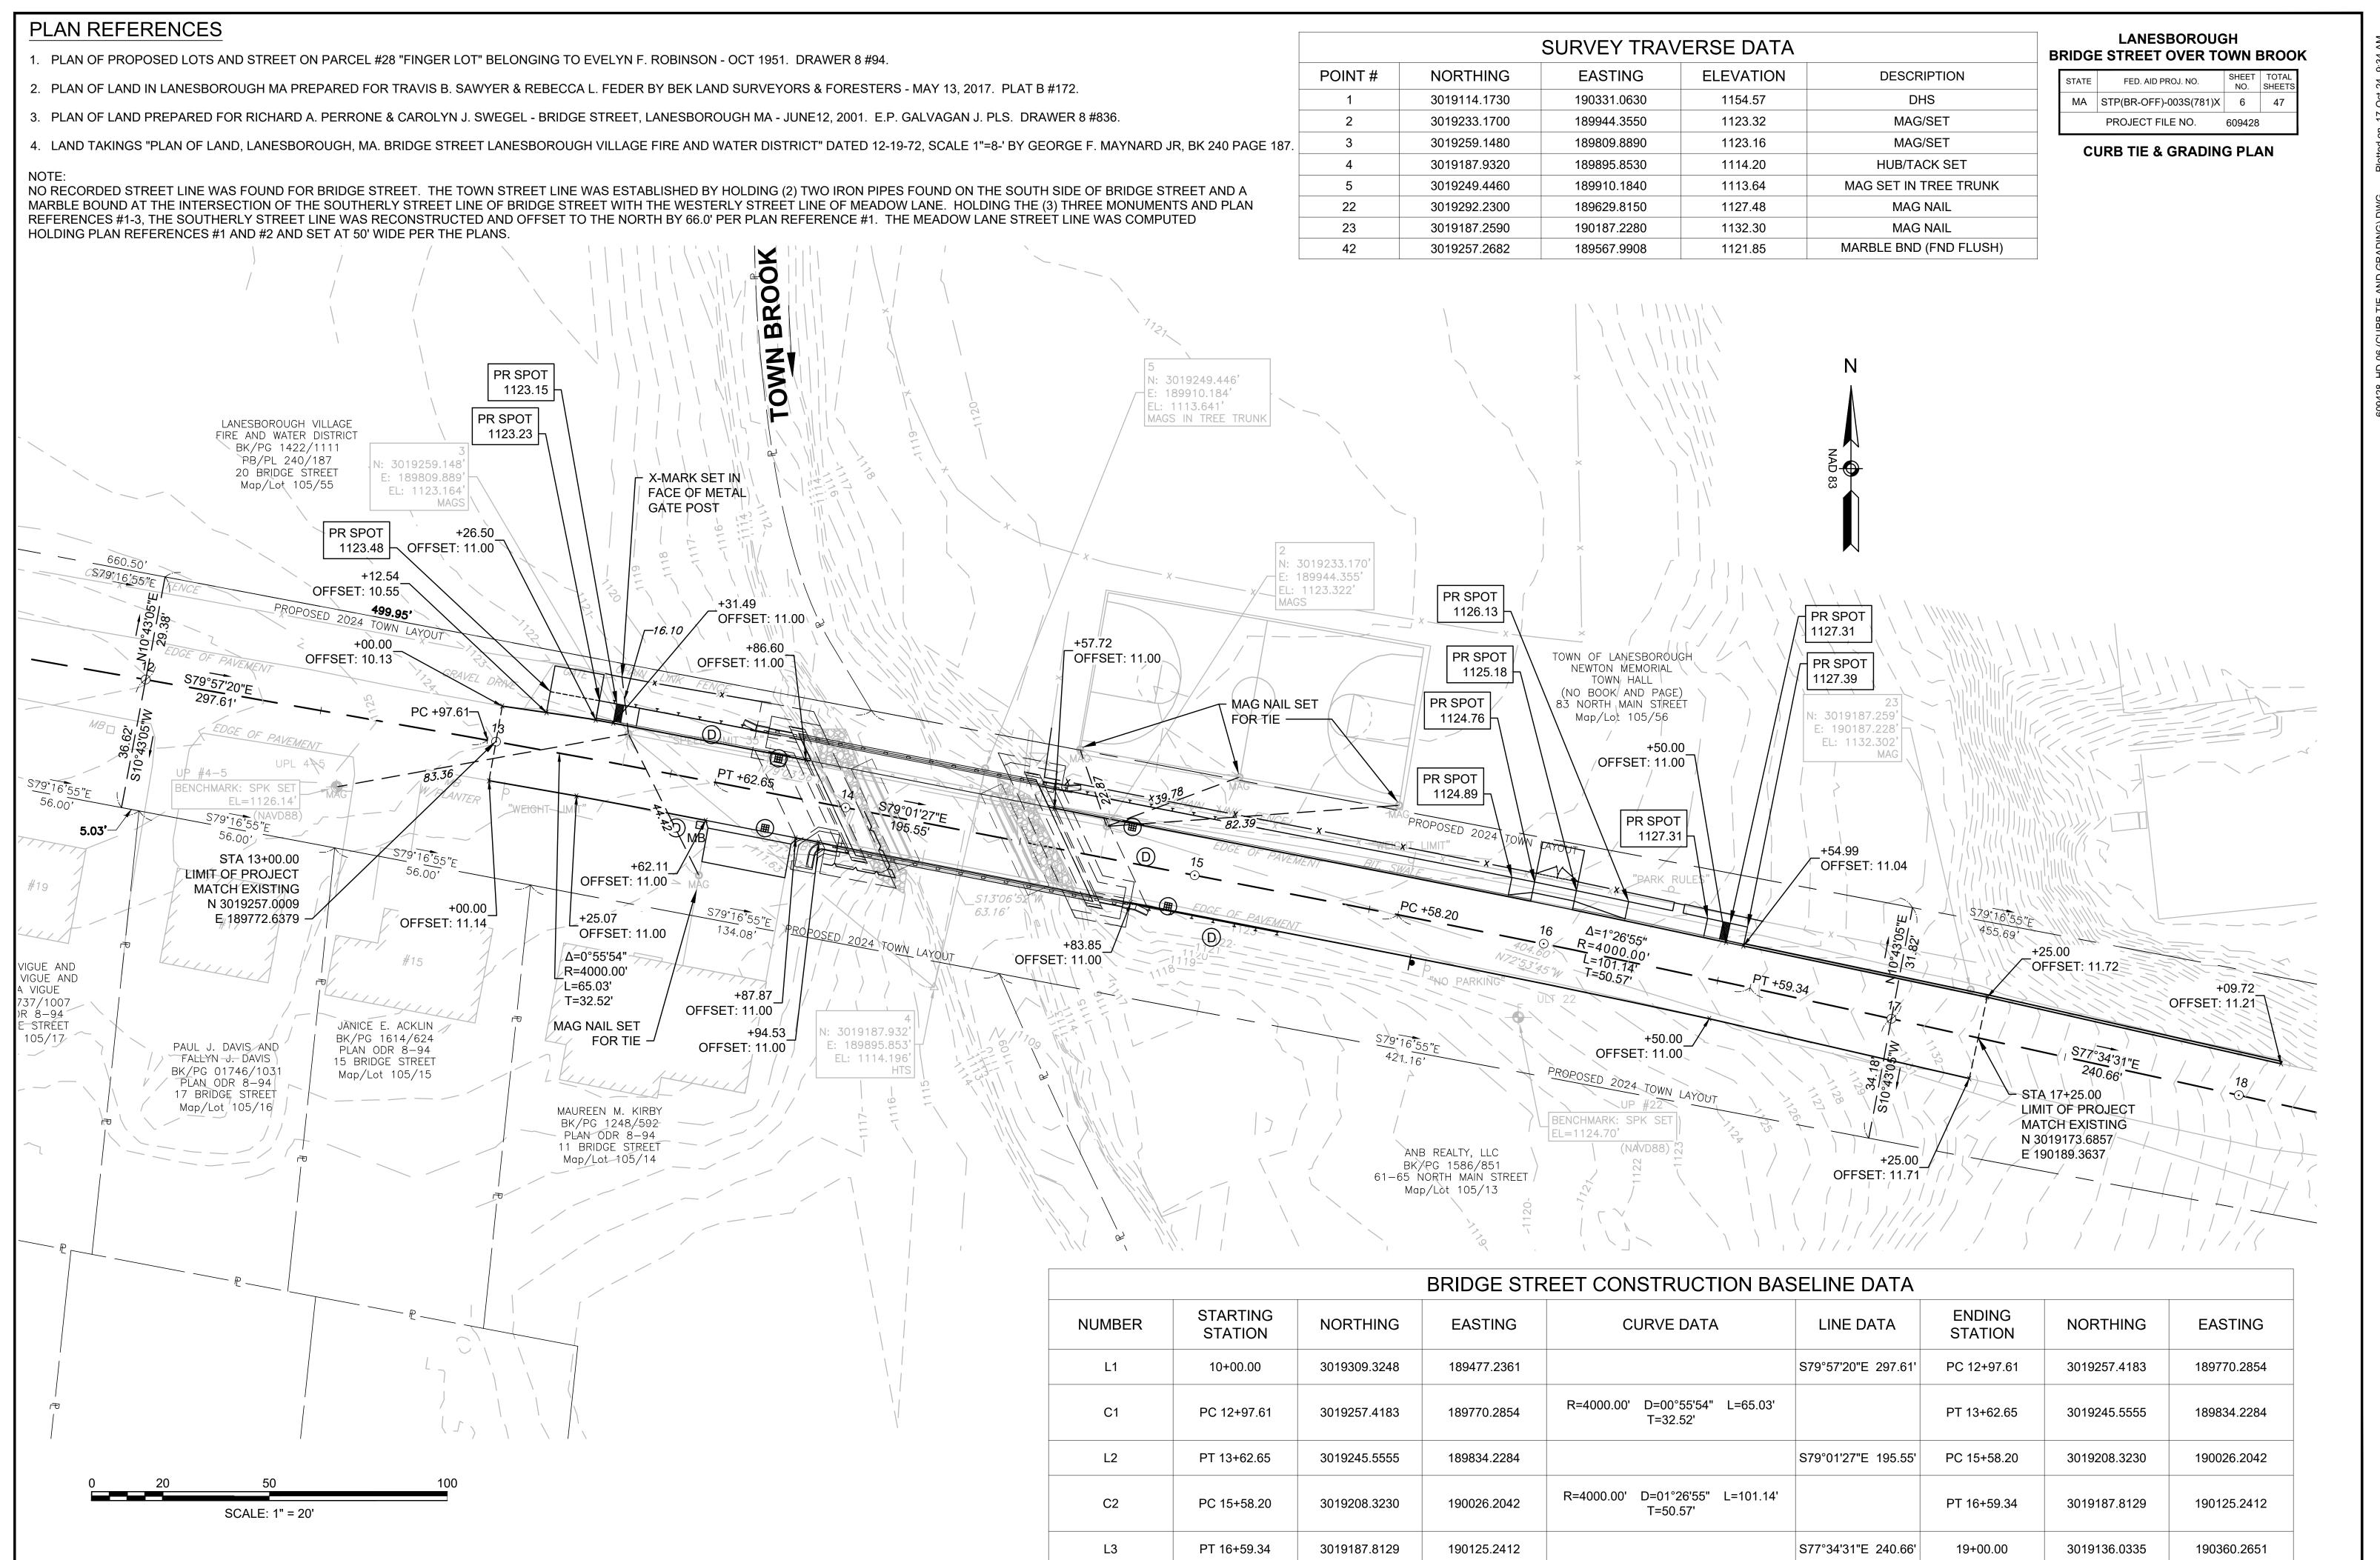

### LANESBOROUGH BRIDGE STREET OVER TOWN BROOK

STATEFED. AID PROJ. NO.SHEET<br/>NO.TOTAL<br/>SHEETSMASTP(BR-OFF)-003S(781)X147PROJECT FILE NO.609428

**TITLE SHEET & INDEX** 

THESE PLANS ARE SUPPLEMENTED BY THE OCTOBER 2017 CONSTRUCTION STANDARD DETAILS, THE 2015 OVERHEAD SIGNAL STRUCTURE AND FOUNDATION STANDARD DRAWINGS, MASSDOT TRAFFIC MANAGEMENT PLANS AND DETAIL DRAWINGS, THE 1990 STANDARD DRAWINGS FOR SIGNS AND SUPPORTS, THE 1968 STANDARD DRAWINGS FOR TRAFFIC SIGNALS AND HIGHWAY LIGHTING, AND THE LATEST EDITION OF THE AMERICAN STANDARD FOR NURSERY STOCK.