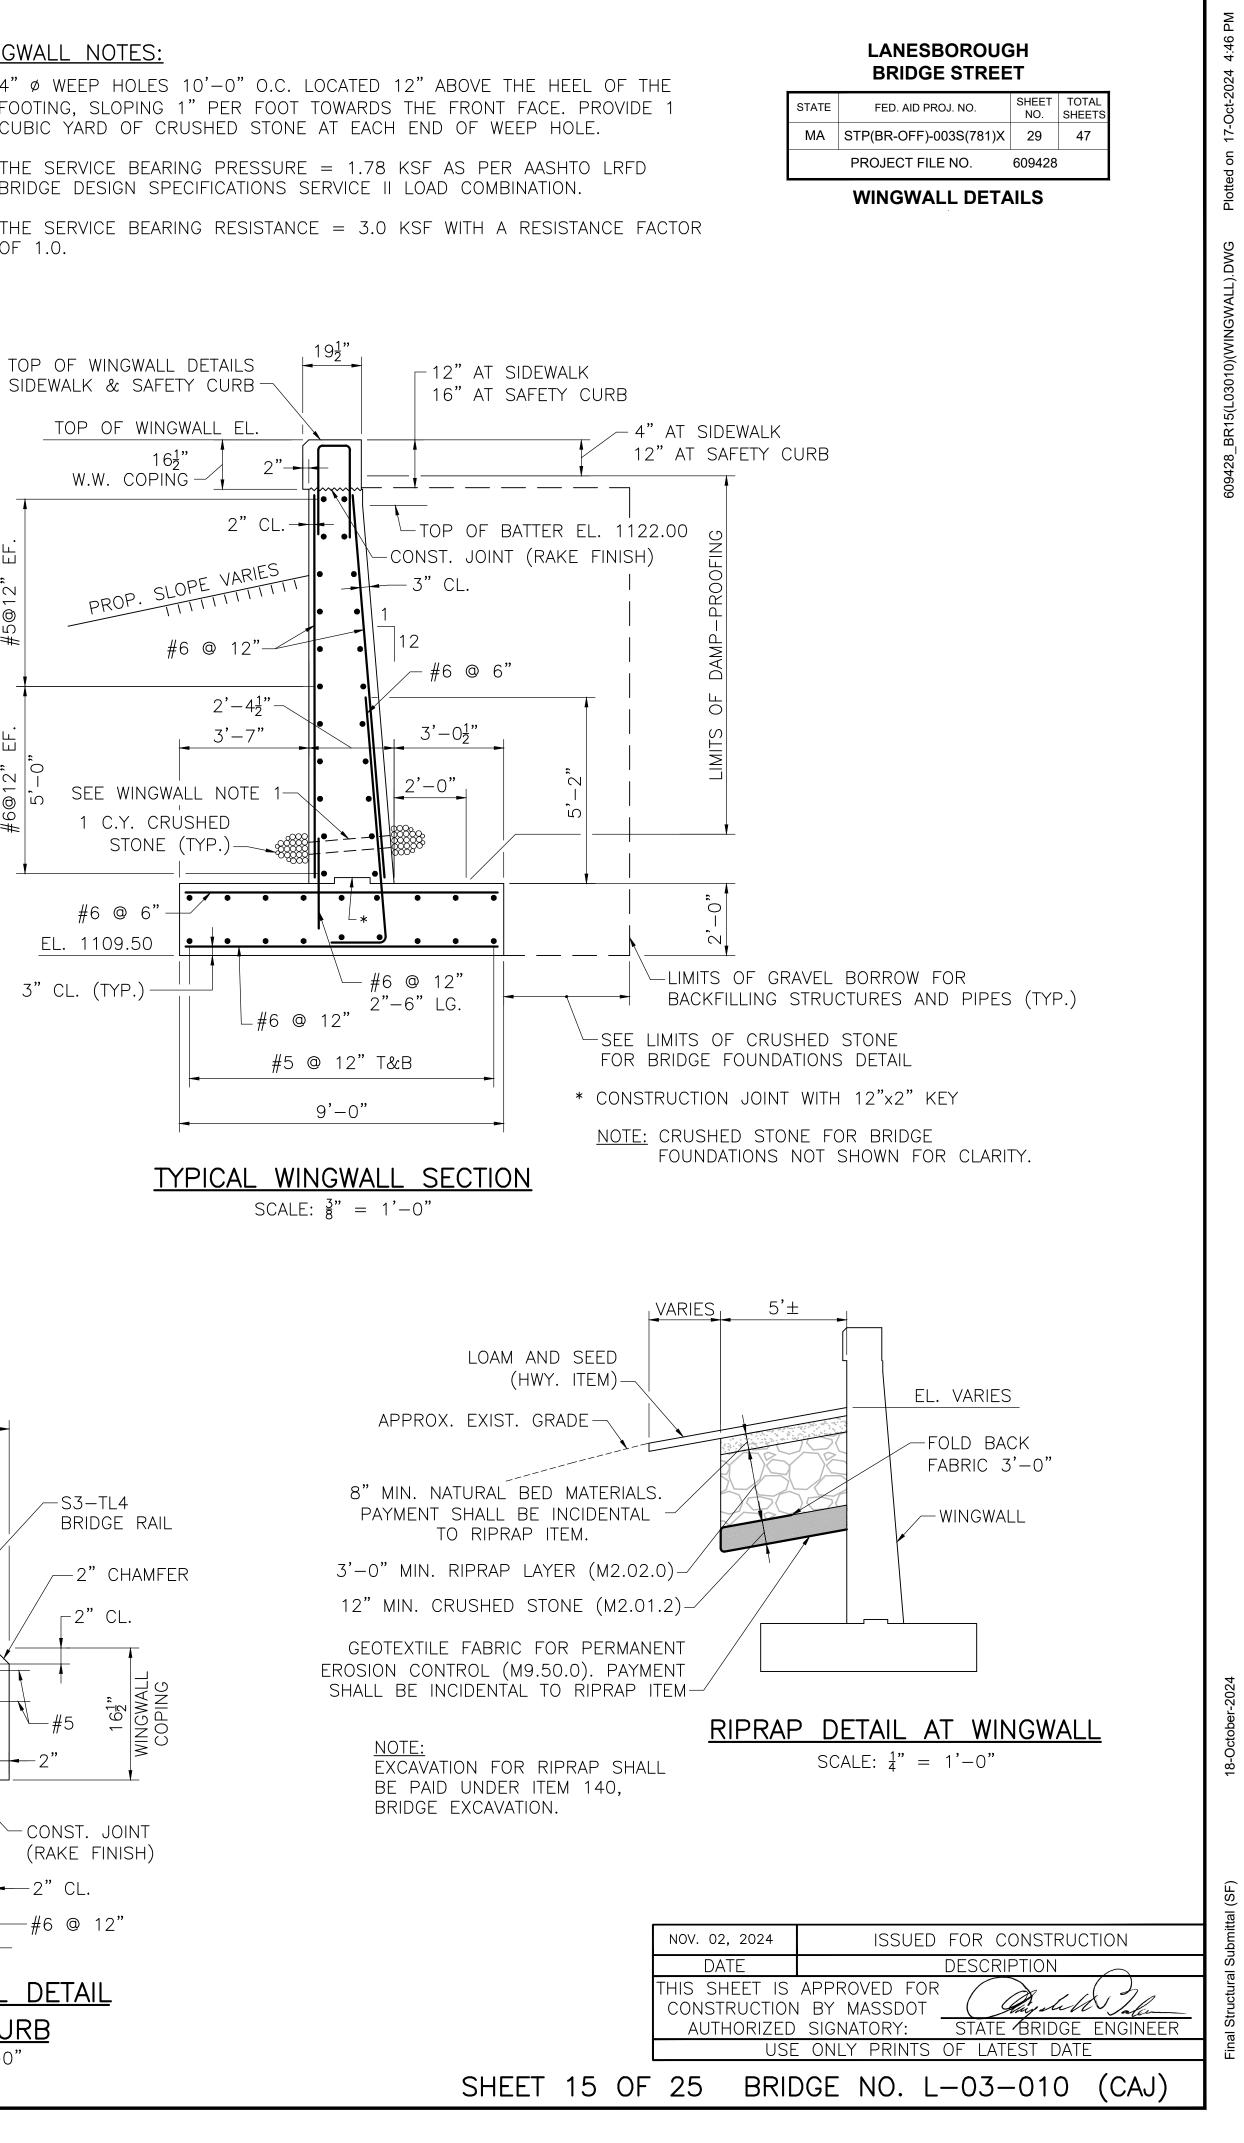

|               |                                                                  | tal (SF       |
|-------------|---------------|------------------------------------------------------------------|---------------|
|             | NOV. 02, 2024 | ISSUED FOR CONSTRUCTION                                          | Submittal     |
|             | DATE          | DESCRIPTION                                                      |               |
|             | CONSTRUCTION  | APPROVED FOR<br>I BY MASSDOT<br>SIGNATORY: STATE BRIDGE ENGINEER | al Structural |
| [           | USE           | ONLY PRINTS OF LATEST DATE                                       | Final         |
| SHEET 14 OF | 25 BRIE       | DGE NO. L-03-010 (CAJ)                                           |               |







R16(L03010)(SW MOD BARRIER).DWG Plotted on 17-Oct-2024 4

18-October-



## <u>NOTE:</u>

SEE SPECIAL PROVISIONS, ITEM 995.01, FOR BEAM ERECTION AND LAYOUT. RESIDUAL CAMBER AT ERECTION IS CALCULATED USING THE PCI "AT ERECTION" MULTIPLIERS FOR PRESTRESSING, MINUS THE TOTAL DEAD LOAD DEFLECTION. INITIAL BEAM POSITION IS BASED UPON A CAMBER GROWTH FACTOR OF 1.8 AT TIME OF ERECTION WHICH IS ANTICIPATED TO BE APPROXIMATELY 30 DAYS AFTER FABRICATION. THE CAMBER SHOULD BE ADJUSTED IF A DIFFERENT CAMBER GROWTH FACTOR OR TIME OF ERECTION IS ANTICIPATED.

FRAMING PLAN SCALE:  $\frac{3}{16}$ " = 1'-0"

| STATE | FED. AID PROJ. NO.     | SHEET<br>NO. | TOTAL<br>SHEETS |
|-------|------------------------|--------------|-----------------|
| MA    | STP(BR-OFF)-003S(781)X | 31           | 47