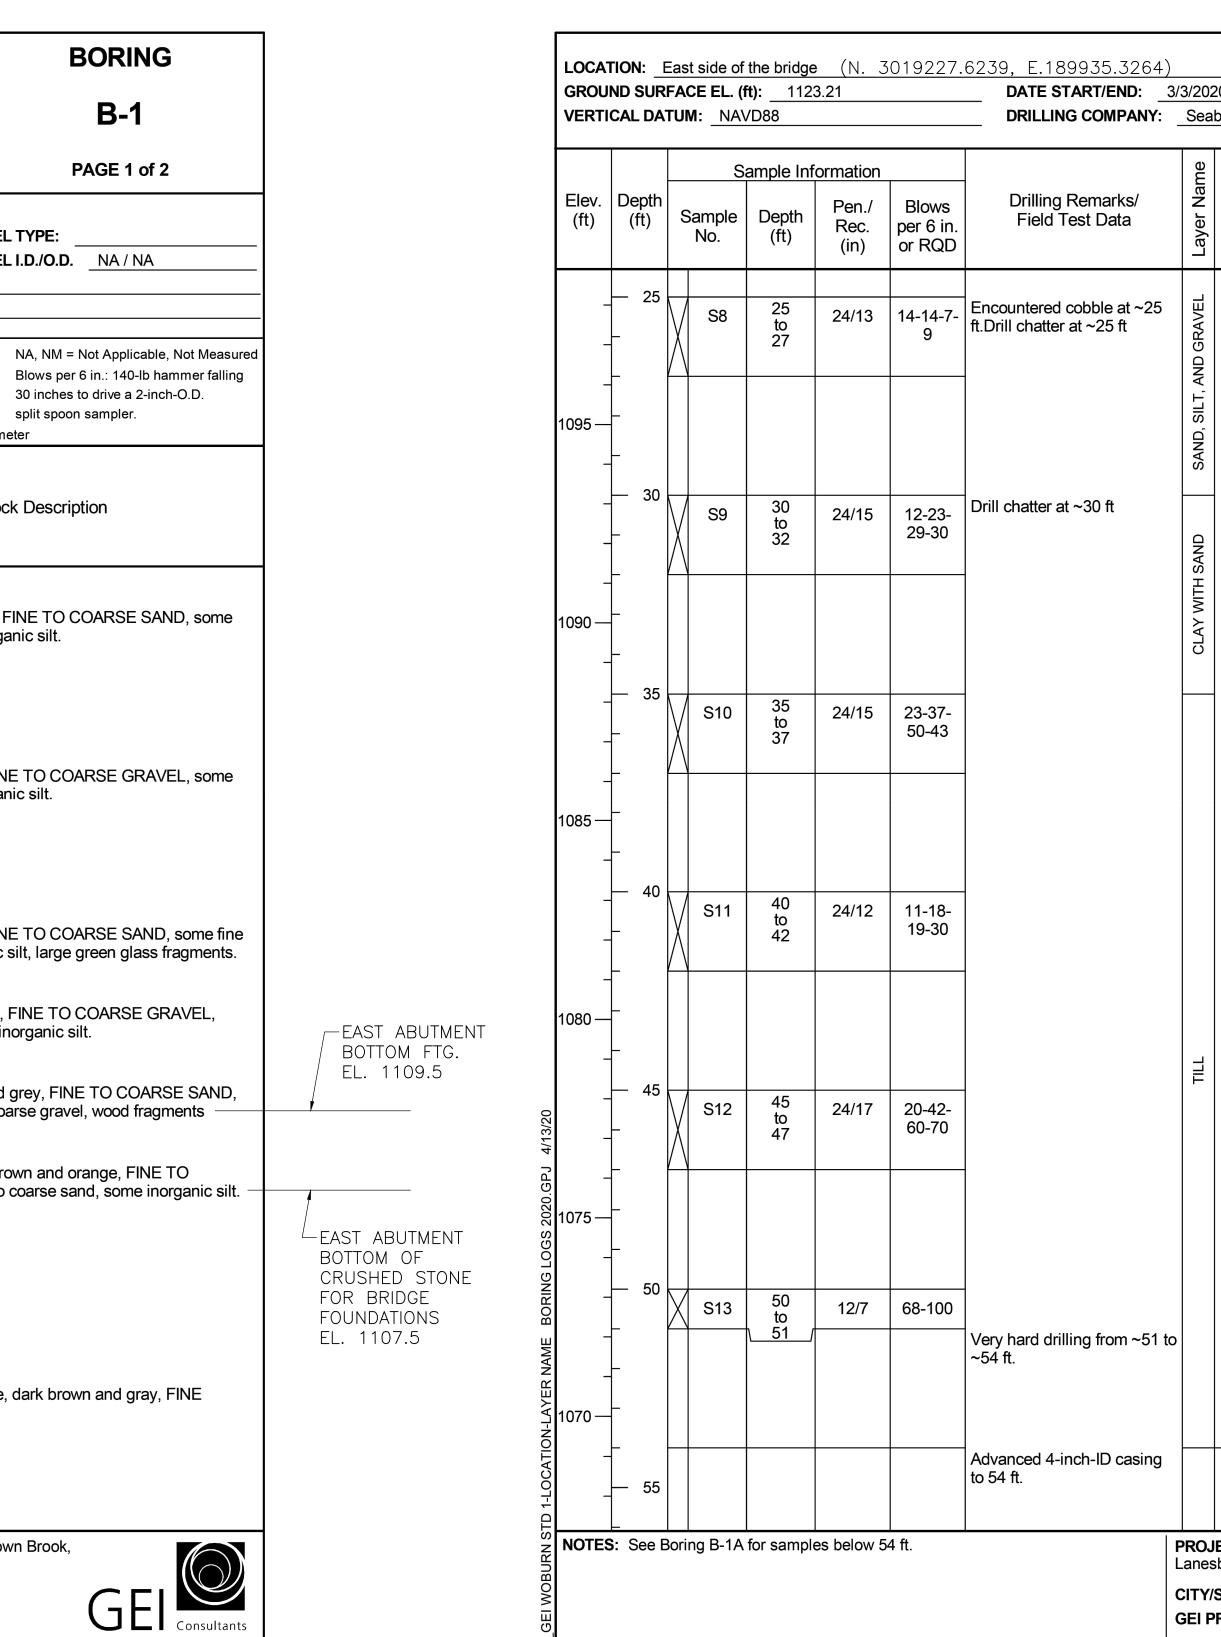

| Lanes                    | JECT NAME: Bridge Street over Tov<br>sborough, MA<br>/STATE: Lanesborough, MA                                                                                                                       |

## BORING NOTES:

- 1. LOCATION OF BORINGS SHOWN ON THE PLAN THUS: 🕀 BB
- 2. BORINGS ARE TAKEN FOR PURPOSE OF DESIGN AND SHOW CONDITIONS AT BORING POINTS ONLY, BUT DO NOT NECESSARILY SHOW THE NATURE OF THE MATERIALS TO BE ENCOUNTERED DURING CONSTRUCTION.
- 3. WATER LEVELS SHOWN ON THE BORING LOGS WERE OBSERVED AT THE TIME OF TAKING BORINGS AND DO NOT NECESSARILY SHOW THE TRUE GROUND WATER LEVEL.
- 4. FIGURES IN COLUMNS INDICATE NUMBER OF BLOWS REQUIRED TO DRIVE A 13" I.D. SPLIT SPOON SAMPLER 6" USING A 140 POUND WEIGHT FALLING 30".



5. BORING SAMPLES ARE STORED AT A STORAGE FACILITY LOCATED ON ROUTE 114 (219 WINTHROP AVENUE) IN LAWRENCE, MA. THE CONTRACTOR MAY EXAMINE THE SOIL AND ROCK SAMPLES BY CONTACTING THE MASSDOT GEOTECHNICAL SECTION AT 10 PARK PLAZA, BOSTON, MA. 6. ALL BORINGS WERE MADE IN MARCH OF 2020. 7. BORINGS WERE MADE BY SEABOARD DRILLING, INC., 649 MEADOW ST, CHICOPEE, MA 01013. 8. THE NORTH AMERICAN VERTICAL DATUM (NAVD) OF 1988 IS USED THROUGHOUT.

|                                                                                                                                                          |                                                  | LANESBOROUGH<br>BRIDGE STREET                                                                        | 4 3:10 PM                               |
|---