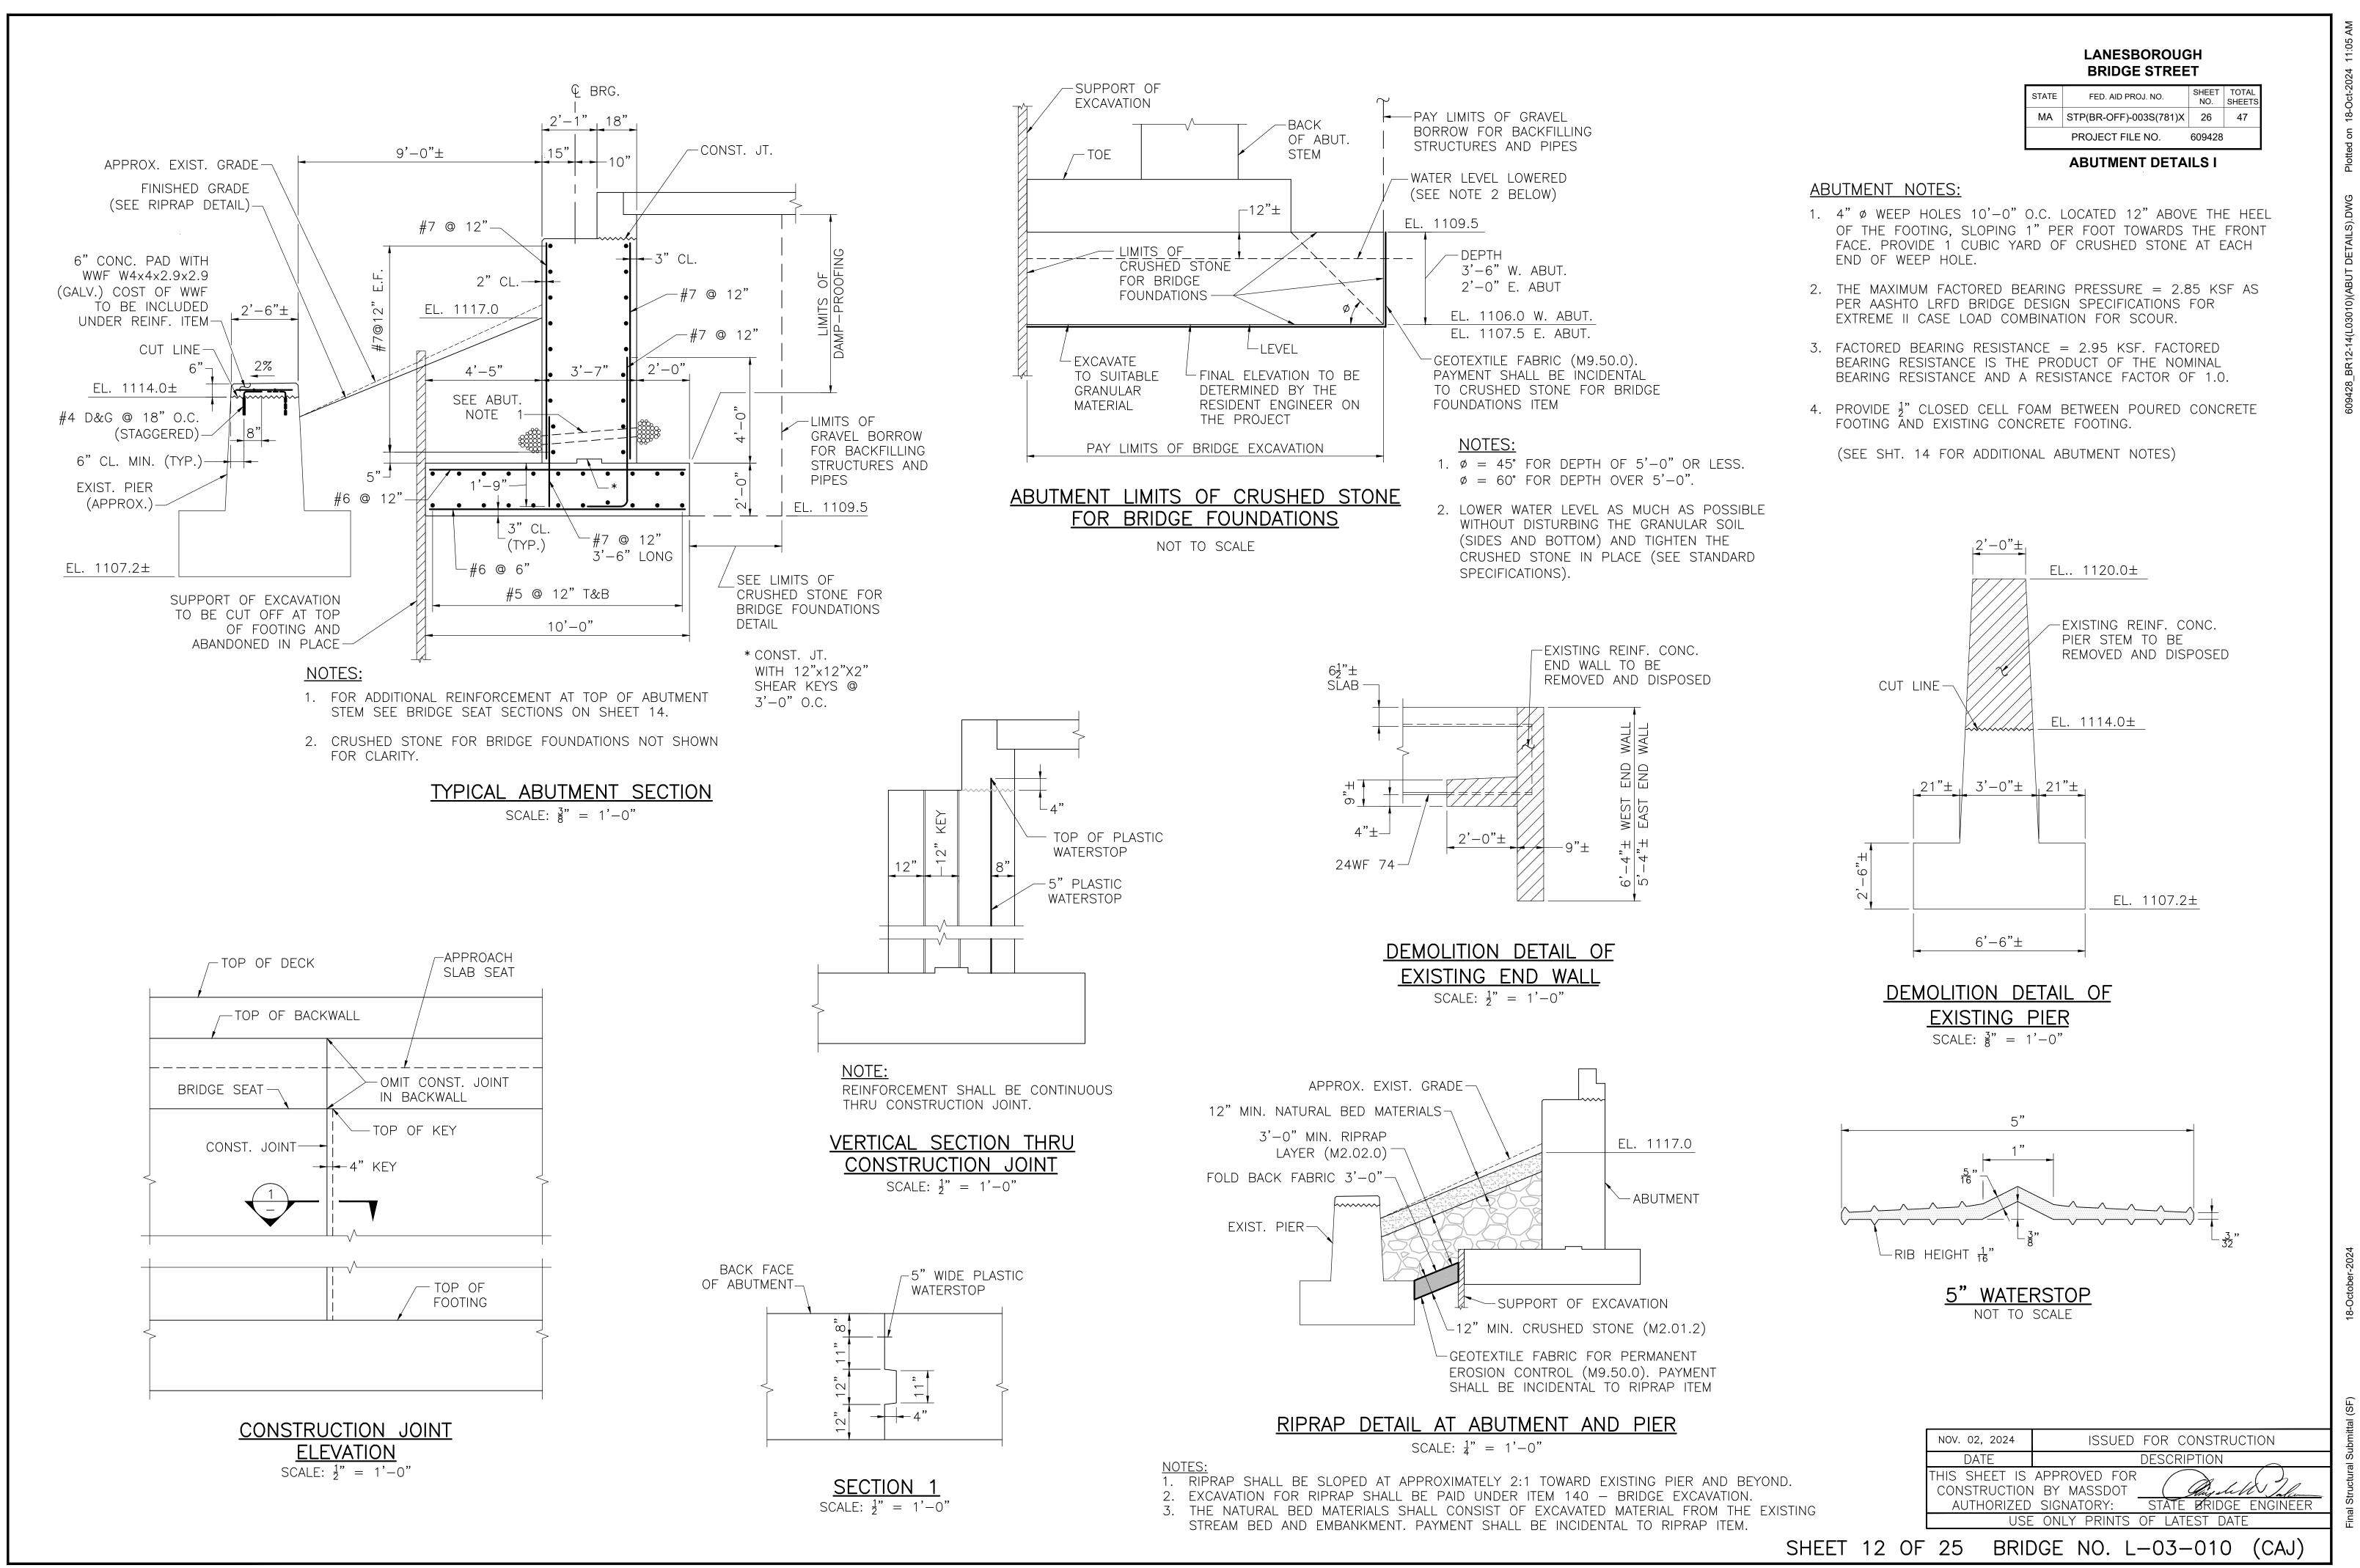

| 1120.09    | 1120.11    |  |  |
| B4                                     | 1120.13    | 1120.16    |  |  |
| B5                                     | 1120.16    | 1120.14    |  |  |
| B6                                     | 1120.10    | 1120.06    |  |  |
| B7                                     | 1120.02    | 1119.99    |  |  |
| B8                                     | 1119.95    | 1119.91    |  |  |
| B9                                     | 1119.87    | 1119.84    |  |  |
| B10                                    | 1119.80    | 1119.76    |  |  |

NOV. 02, 2024 ISSUED FOR CONSTRUCTION DATE DESCRIPTION THIS SHEET IS APPROVED FOR Jugalet Jale CONSTRUCTION BY MASSDOT STATE BRIDGE ENGINEER AUTHORIZED SIGNATORY: USE ONLY PRINTS OF LATEST DATE SHEET 11 OF 25 BRIDGE NO. L-03-010 (CAJ)



| STATE | FED. AID PROJ. NO.     | SHEET<br>NO. | TOTAL<br>SHEETS |
|-------|------------------------|--------------|-----------------|
| MA    | STP(BR-OFF)-003S(781)X | 26           | 47              |
|       | PROJECT FILE NO.       | 609428       |                 |







| STATE | FED. AID PROJ. NO.     | SHEET<br>NO. | TOTAL<br>SHEETS |
|-------|------------------------|--------------|-----------------|
| MA    | STP(BR-OFF)-003S(781)X | 28           | 47              |
|       | PROJECT FILE NO.       | 609428       |                 |





|             |               |                                                                  | tal (SF       |
|-------------|---------------|------------------------------------------------------------------|---------------|
|