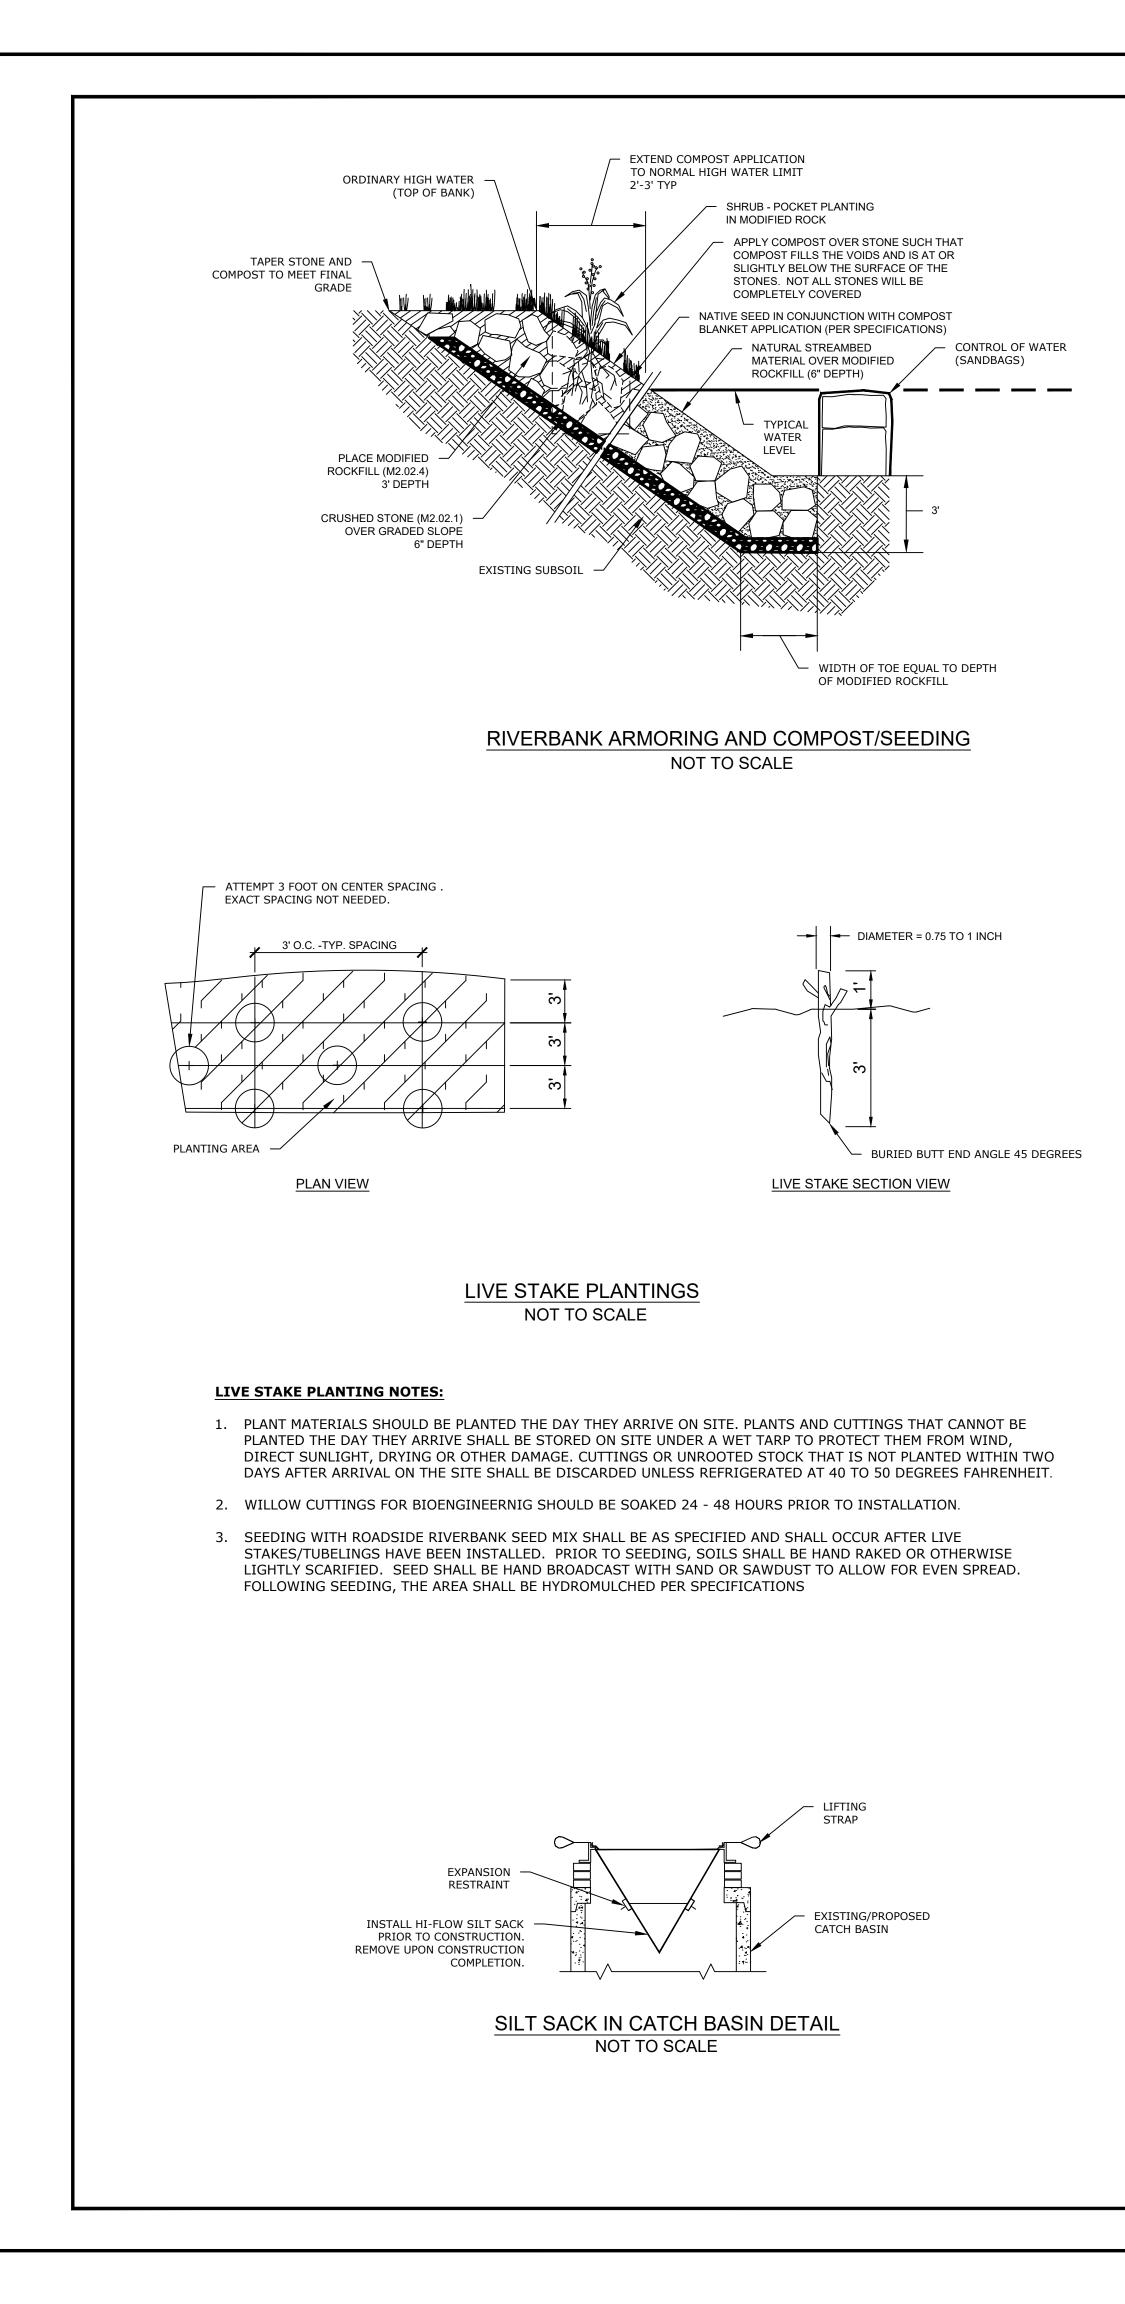

AVERSE POINTS AND RECORDED IN FIELD BOOK #40812.
- 12. HORIZONTAL CONTROL WAS ESTABLISHED BY INSTRUMENT SURVEY AND VERTICAL CONTROL BY DIGITAL LEVELING AND PROVIDED BY MASSDOT ON JANUARY, 2020. MASSDOT TRAVERSE CONTROL POINT #'S 2194 AND 2195 WERE USED BY GAROFALO & ASSOCIATES AS THEIR POINT #'S RESPECTIVELY.
- 13. THE CONTRACTOR SHALL NOTIFY DIG-SAFE (1-888-344-7233) 72 HOURS PRIOR TO THE INITIATION OF WORK AND SHALL BE RESPONSIBLE FOR OBTAINING ALL NECESSARY STATE/LOCAL PERMITS AND/OR APPROVALS.
- 14. ALL BRIDGE WORK, INCLUDING STRUCTURAL COMPONENTS, HAS BEEN SHOWN ON THE BRIDGE DRAWINGS.
- 15. THE CONTRACTOR IS RESPONSIBLE FOR REPLACING ANY HIGHWAY BOUNDS OR PRIVATE PROPERTY MONUMENTATION THAT MAY BE DAMAGED OR DESTROYED DURING CONSTRUCTION, TO ITS LOCATION JUST PRIOR TO CONSTRUCTION.







1. 12" CRUSHED STONE TO BE INSTALLED UNDER STRUCTURE INVERT AND AROUND SIDES OF STRUCTURE. THIS STONE SHALL BE UNIFORMLY GRADED, WASHED, 1.5-INCH CRUSHED STONE WITH A VOID SPACE OF APPROXIMATELY 40%. 2. NON-WOVEN GEOTEXTILE FABRIC SHALL BE INSTALLED AROUND THE OUTSIDE OF THE CRUSHED STONE. NO FABRIC SHALL BE INSTALLED AT THE BOTTOM OF THIS SYSTEM DUE TO POTENTIAL FOR CLOGGING. 3. PIPE INVERT TO BOTTOM OF PERFORATED CONCRETE UNIT IS 2-FEET. ANY RISER STRUCTURES USED ABOVE THE INLET PIPE SHALL BE NON-PERFORATED.



| ESTIMATED QUANTITIES<br>(NOT GUARANTEED)