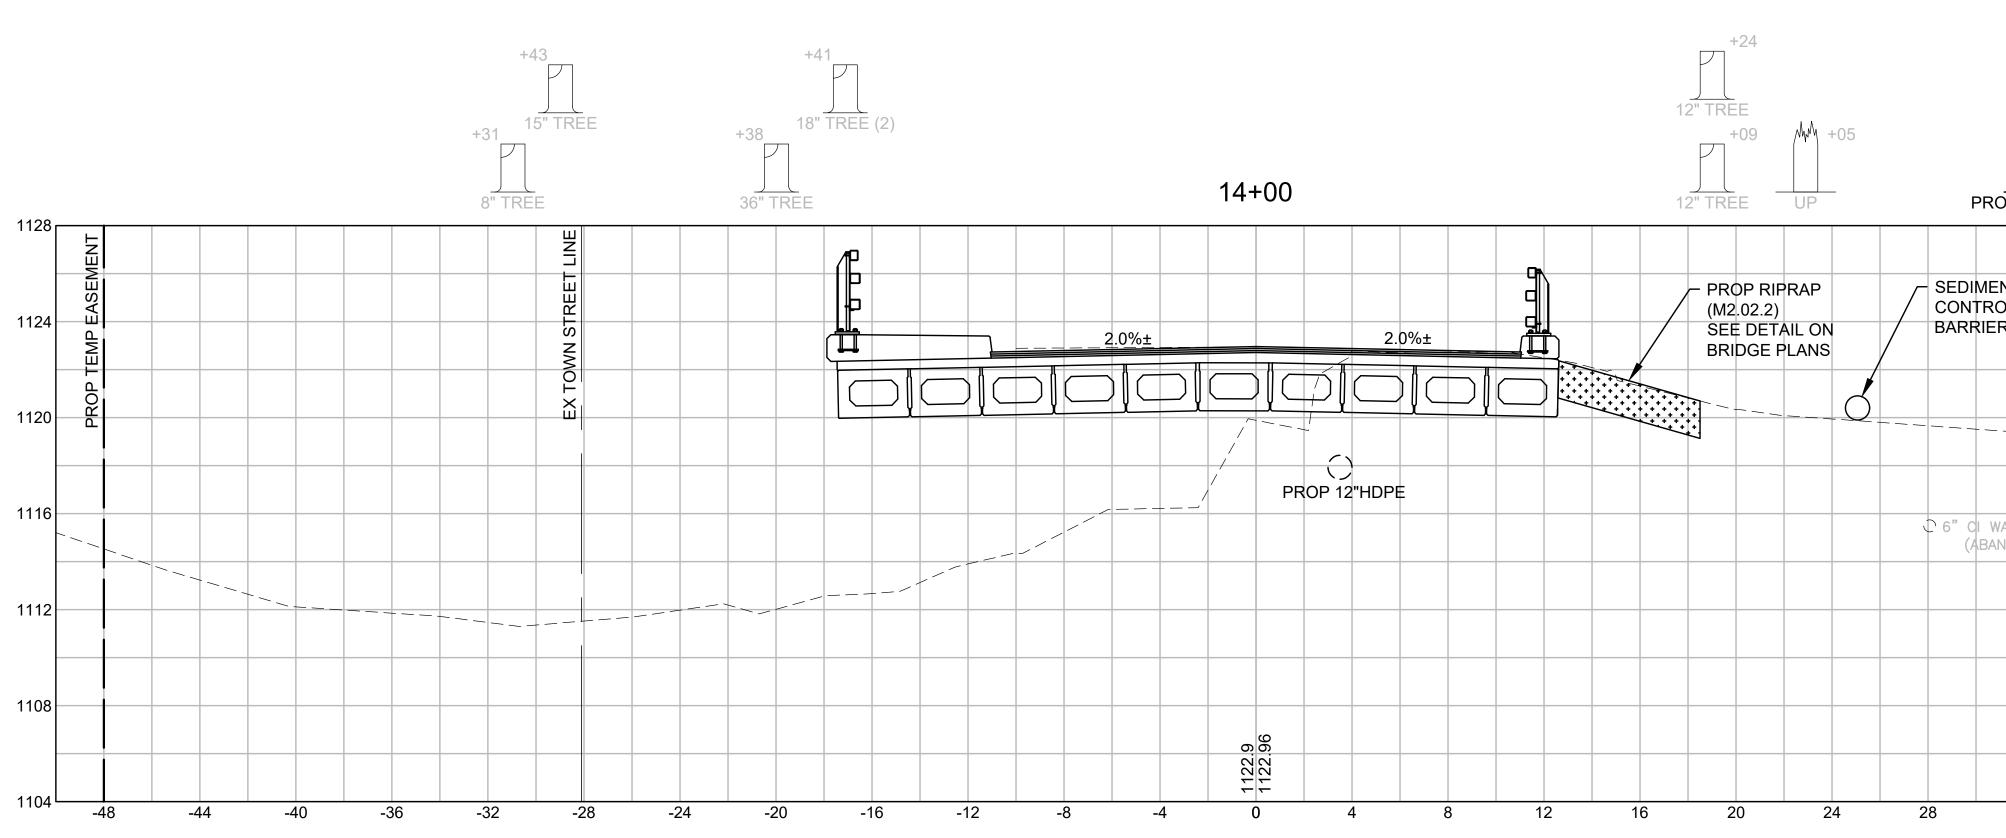

| ISSUED FOR CONSTRUCTION    |
|----|------------------------------------------------------------------------------------------------------|----------------------------|
|    | DATE                                                                                                 | DESCRIPTION                |
|    | THIS SHEET IS APPROVED FOR<br>CONSTRUCTION BY MASSDOT<br>AUTHORIZED SIGNATORY: STATE BRIDGE ENGINEER |                            |
|    | USE                                                                                                  | ONLY PRINTS OF LATEST DATE |
| OF | 25 BRI                                                                                               | DGE NO. L-03-010 (CAJ)     |





















14+75













32

15+75





|     |            | 24" RCP              |                            | 1127.34 |              |     | 8" W.<br>(HD       | AIER 6" | CI WATER<br>(ABAN) |  |
|-----|------------|----------------------|----------------------------|---------|--------------|-----|--------------------|---------|--------------------|--|
|     |            |                      |                            |         |              |     |                    |         |                    |  |
| 1.5 |            |                      | IING PANEL<br>. <u>0%±</u> |         | AND SEED     |     | CONTROL<br>BARRIER |         |                    |  |
| FE  | CHAIN LINK | PROP<br>CONC<br>PROP |                            |         | PROP 4" LOAM | ; S | SEDIMENT