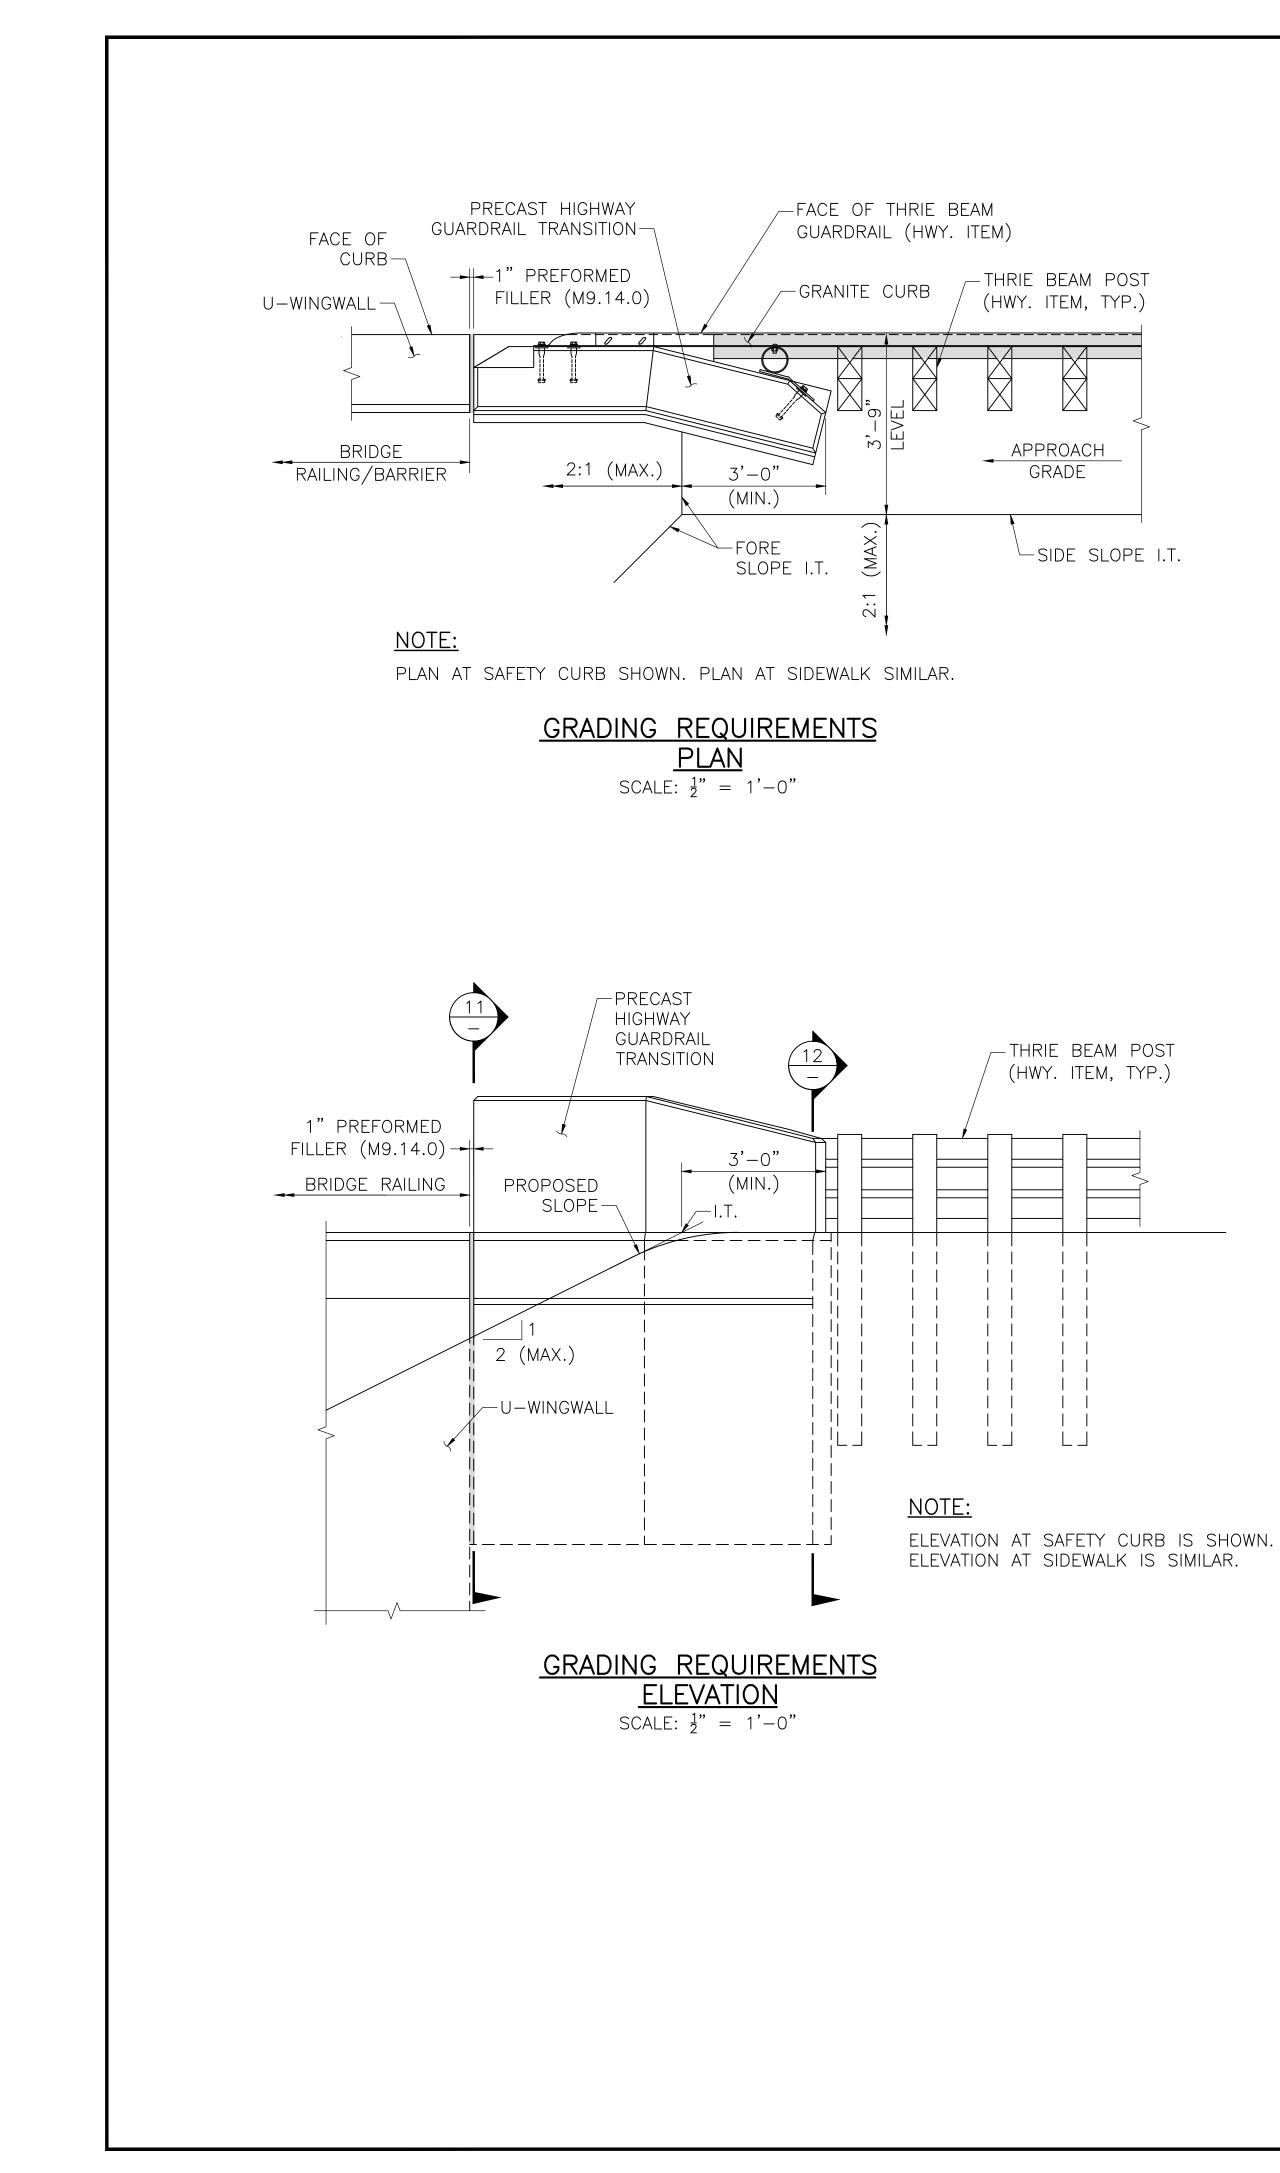

| ISSUED FOR CONSTRUCTION    |
|----|------------------------------------------------------------------------------------------------------|----------------------------|
|    | DATE                                                                                                 | DESCRIPTION                |
|    | THIS SHEET IS APPROVED FOR<br>CONSTRUCTION BY MASSDOT<br>AUTHORIZED SIGNATORY: STATE BRIDGE ENGINEER |                            |
|    | USE                                                                                                  | ONLY PRINTS OF LATEST DATE |
| OF | 25 BRI                                                                                               | DGE NO. L-03-010 (CAJ)     |





















14+75













32

15+75





|     |            | 24" RCP              |                            | 1127.34 |              |     | 8" W.<br>(HD       | AIER 6" | CI WATER<br>(ABAN) |  |
|-----|------------|----------------------|----------------------------|---------|--------------|-----|--------------------|---------|--------------------|--|
|     |            |                      |                            |         |              |     |                    |         |                    |  |
| 1.5 |            |                      | IING PANEL<br>. <u>0%±</u> |         | AND SEED     |     | CONTROL<br>BARRIER |         |                    |  |
| FE  | CHAIN LINK | PROP<br>CONC<br>PROP |                            |         | PROP 4" LOAM | ; S | SEDIME