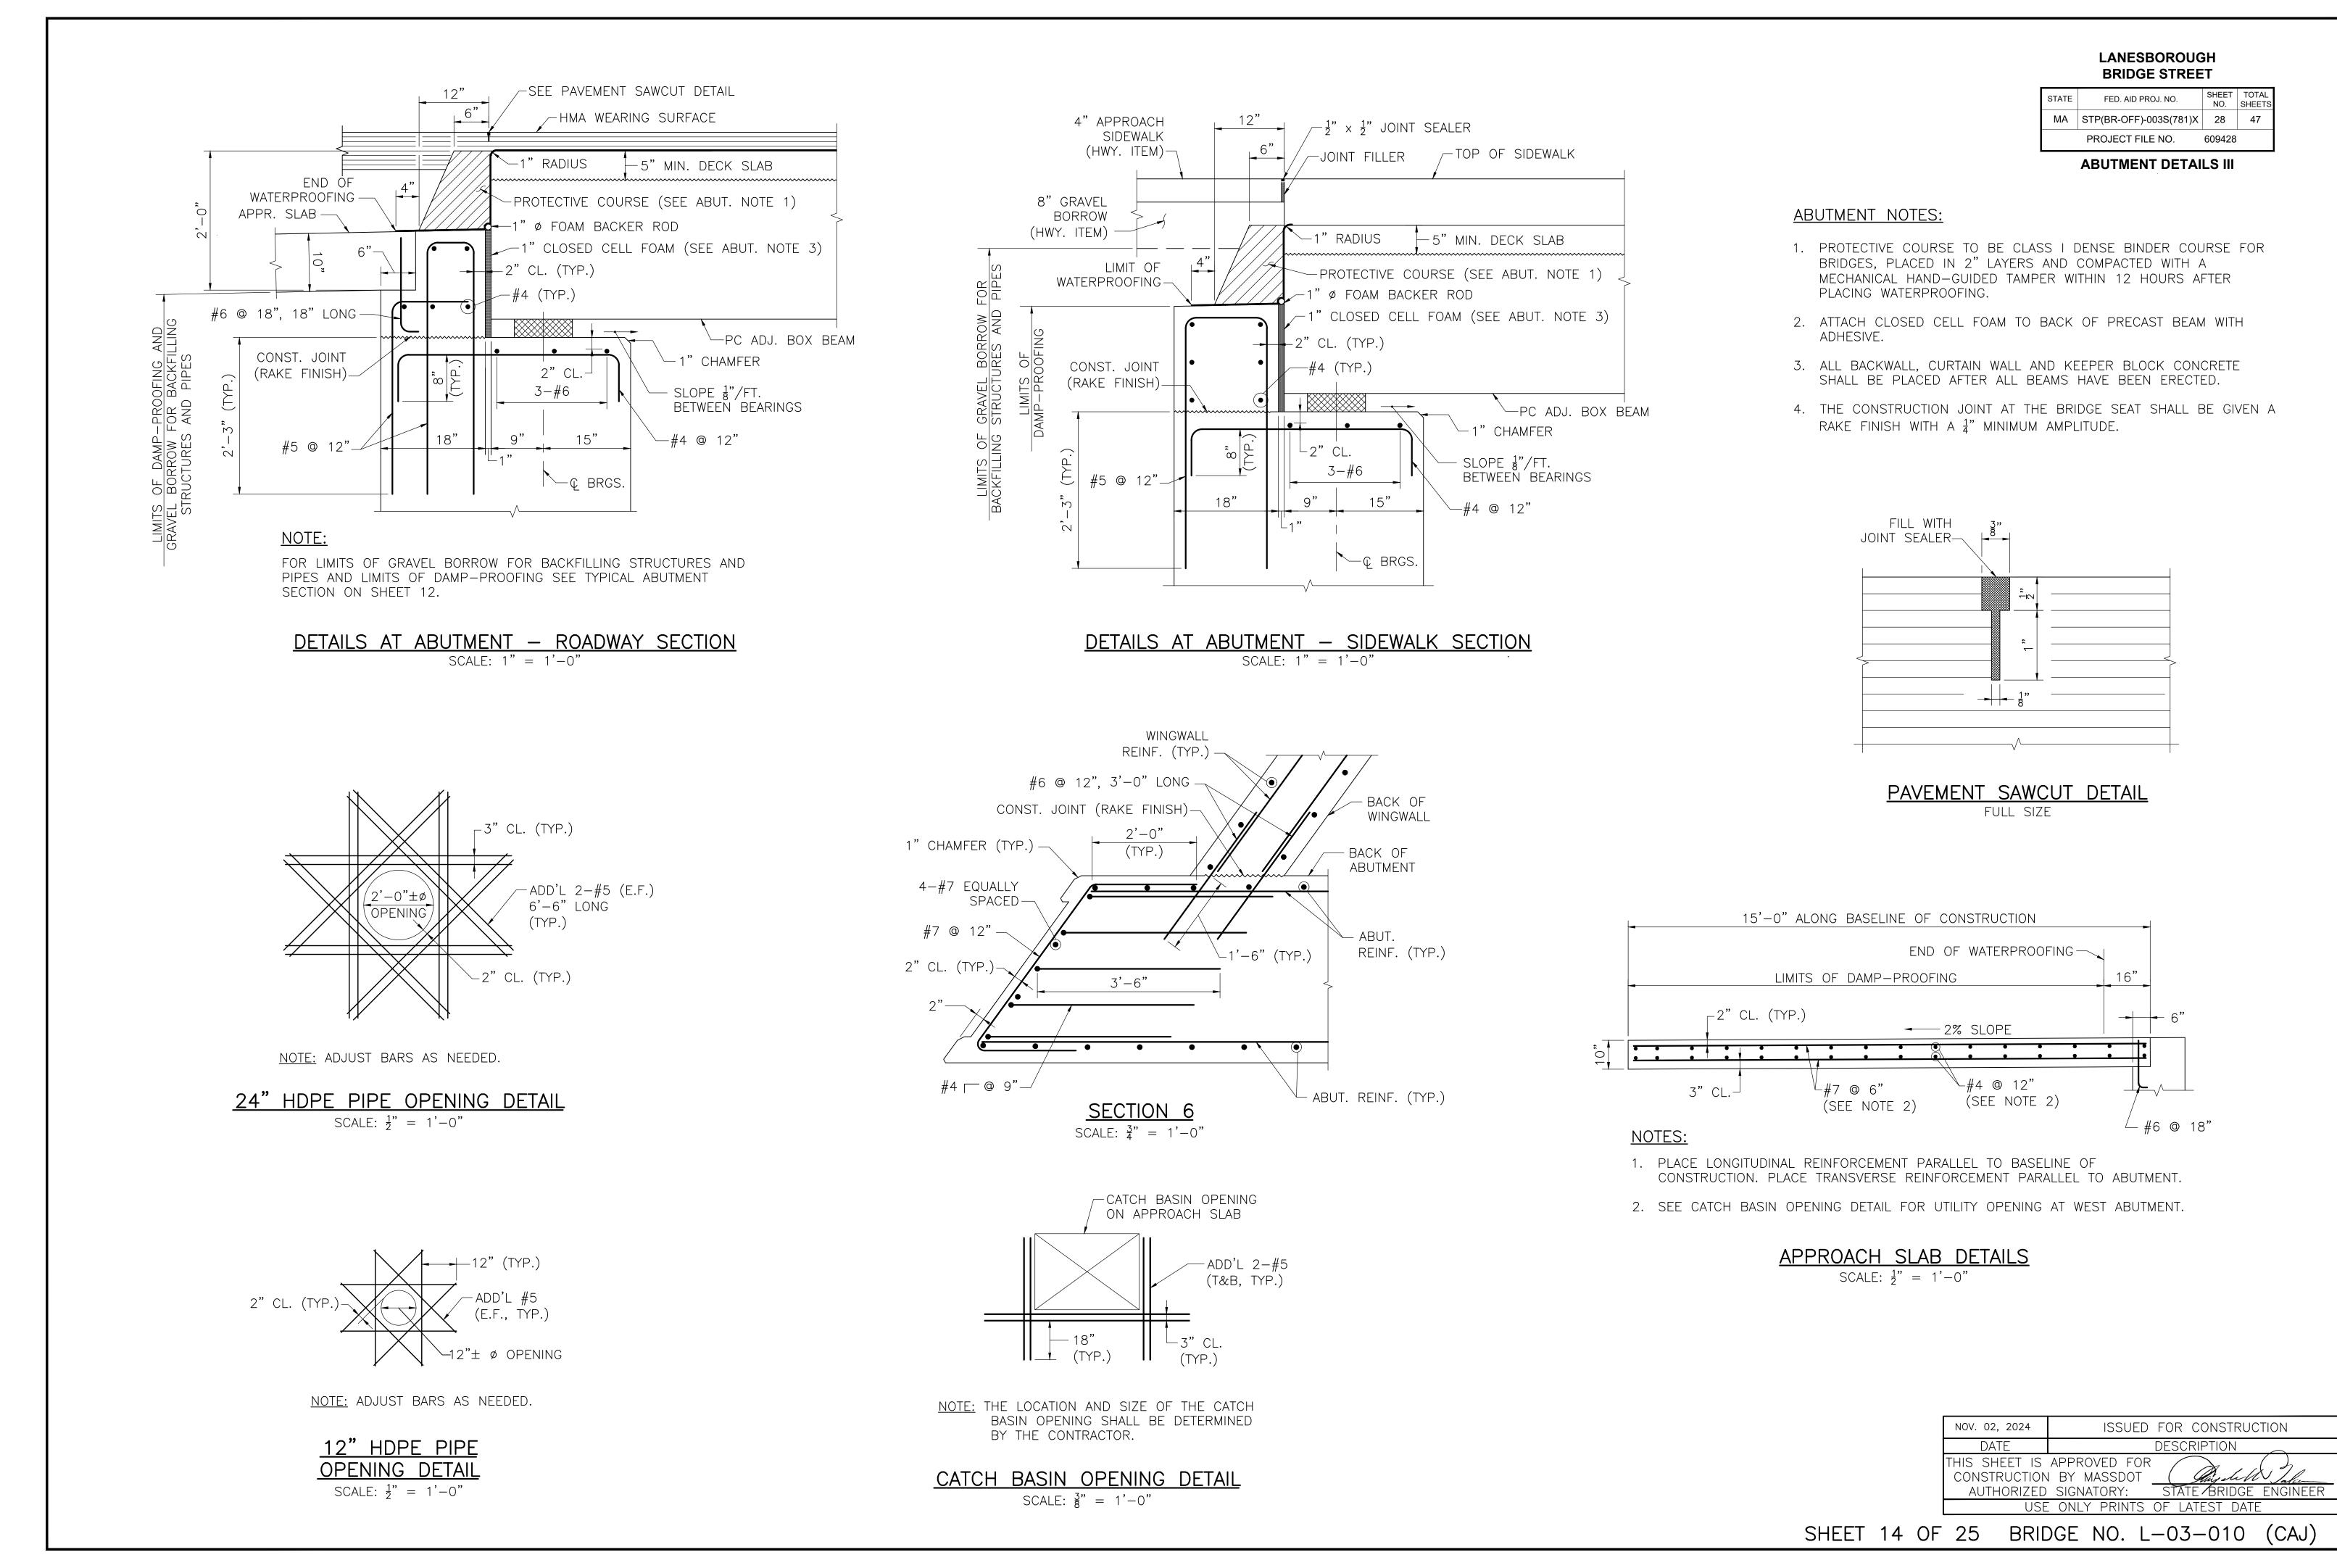

| 1120.02    | 1119.99    |  |  |
| B8                                     | 1119.95    | 1119.91    |  |  |
| B9                                     | 1119.87    | 1119.84    |  |  |
| B10                                    | 1119.80    | 1119.76    |  |  |

NOV. 02, 2024 ISSUED FOR CONSTRUCTION DATE DESCRIPTION THIS SHEET IS APPROVED FOR Jugalet Jale CONSTRUCTION BY MASSDOT STATE BRIDGE ENGINEER AUTHORIZED SIGNATORY: USE ONLY PRINTS OF LATEST DATE SHEET 11 OF 25 BRIDGE NO. L-03-010 (CAJ)



| STATE | FED. AID PROJ. NO.     | SHEET<br>NO. | TOTAL<br>SHEETS |
|-------|------------------------|--------------|-----------------|
| MA    | STP(BR-OFF)-003S(781)X | 26           | 47              |
|       | PROJECT FILE NO.       | 609428       |                 |







| STATE | FED. AID PROJ. NO.     | SHEET<br>NO. | TOTAL<br>SHEETS |
|-------|------------------------|--------------|-----------------|
| MA    | STP(BR-OFF)-003S(781)X | 28           | 47              |
|       | PROJECT FILE NO.       | 609428       |                 |





|             |               |                                                                  | tal (SF       |
|-------------|---------------|------------------------------------------------------------------|---------------|
|             | NOV. 02, 2024 | ISSUED FOR CONSTRUCTION                                          | Submittal     |
|             | DATE          | DESCRIPTION                                                      |               |
|             | CONSTRUCTION  | APPROVED FOR<br>I BY MASSDOT<