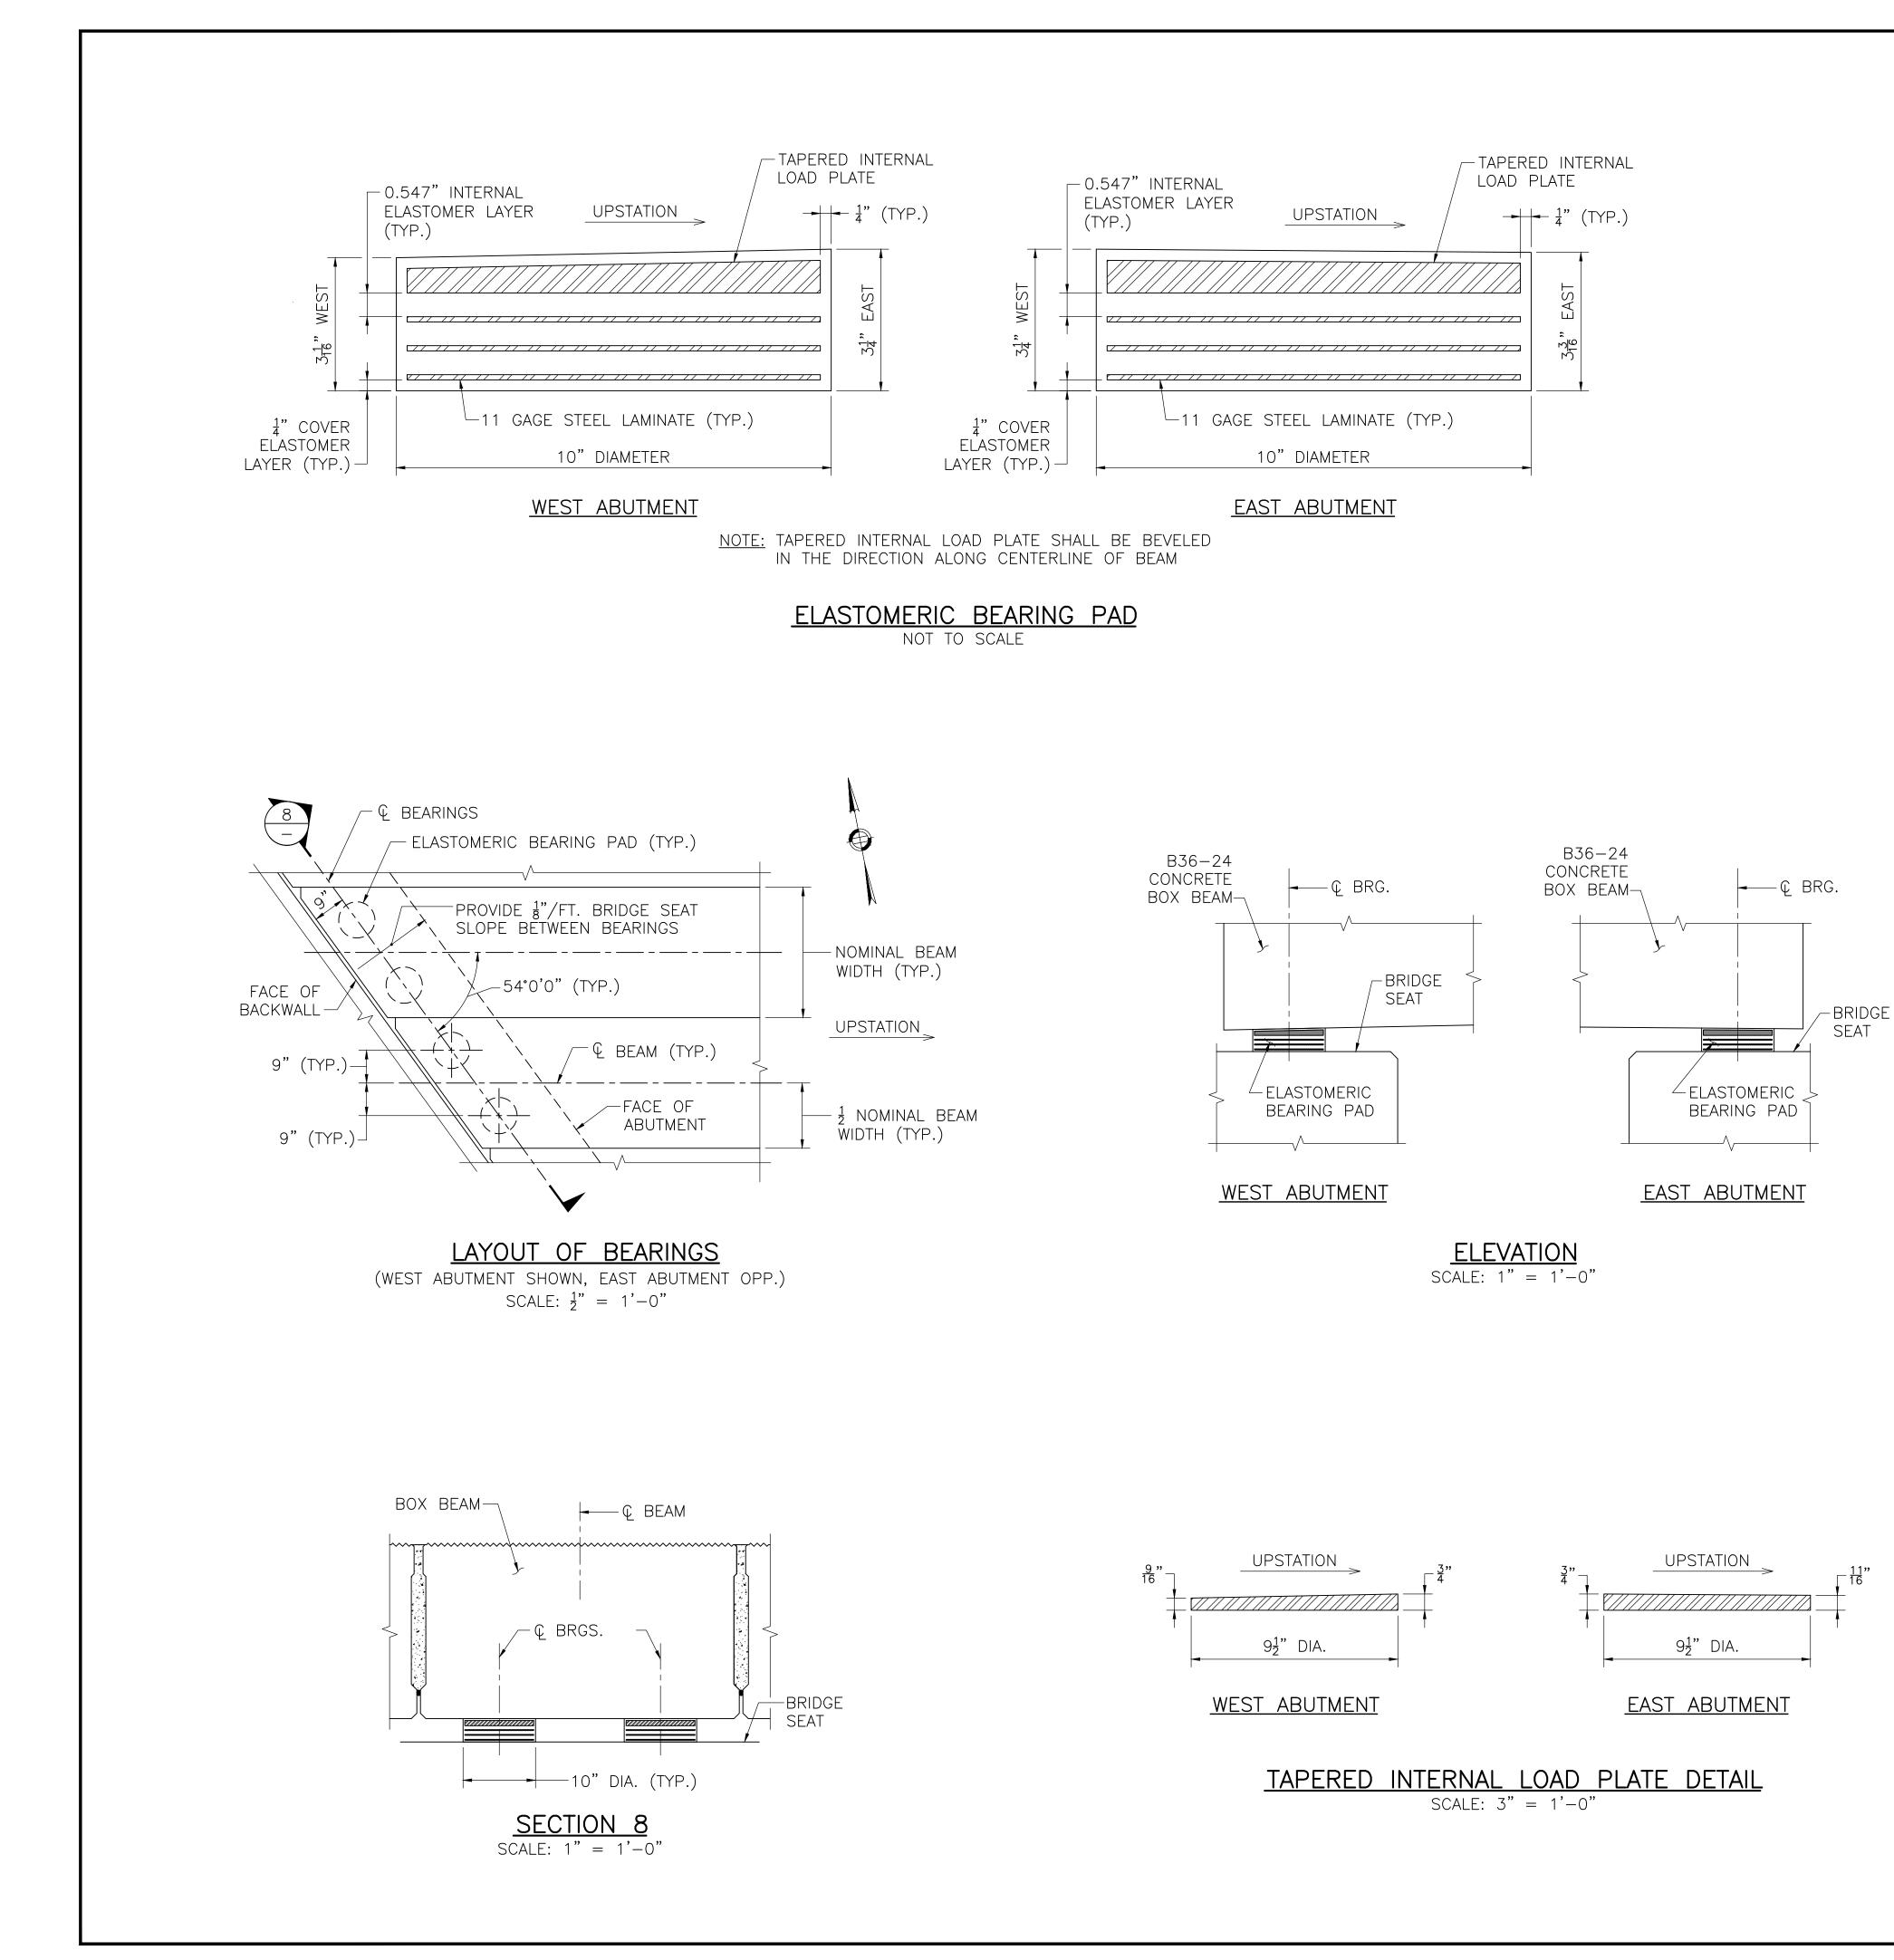

THE KEYWAYS FROM WEATHER AND DEBRIS UNTIL THEY ARE FILLED.
- 3. AFTER THE MORTAR HAS CURED (24 HOURS MINIMUM), TENSION EACH TRANSVERSE TIE TO 44 KIPS.
- 4. THE CONCRETE DECK SLAB SHALL BE PLACED AFTER THE TRANSVERSE TIES HAVE BEEN FULLY TENSIONED.
- 5. NO TRAFFIC OR HEAVY EQUIPMENT WILL BE PERMITTED ON THE BRIDGE UNTIL ALL TRANSVERSE TIES HAVE BEEN PROPERLY TENSIONED AND THE DECK HAS BEEN CAST AND CURED PER THE STANDARD SPECIFICATIONS.

NOV. 02, 2024

DATE

THIS SHEET IS APPROVED FOR

CONSTRUCTION BY MASSDOT

SHEET 17 OF 25 BRIDGE NO. L-03-010 (CAJ)

| 1.40 DA.4 |  |
|-----------|--|
|           |  |
| 1         |  |
|           |  |
|           |  |
|           |  |
|           |  |
|           |  |
|           |  |
|           |  |
|           |  |
|           |  |
|           |  |







#### LANESBOROUGH BRIDGE STREET

| STATE | FED. AID PROJ. NO.     | SHEET<br>NO. | TOTAL<br>SHEETS |
|-------|------------------------|--------------|-----------------|
| MA    | STP(BR-OFF)-003S(781)X | 33           | 47              |
|       | PROJECT FILE NO.       | 609428       |                 |

**BEARING DETAILS** 

## NOTES:

- 1. ELASTOMER SHALL HAVE A SHEAR MODULUS OF 0.160 KSI.
- 2. STEEL LAMINATES SHALL CONFORM TO ASTM A 1011 GRADE 36 OR HIGHER.
- 3. THE COMPRESSIVE DESIGN LOAD ON THE BEARING PAD IS 51 KIPS. THE COMPRESSIVE DESIGN STRESS IS THE RESULT OF DIVIDING THE COMPRESSIVE DESIGN LOAD BY THE AREA OF THE PAD AND IS EQUAL TO 0.65 KSI.
- 4. TAPERED INTERNAL LOAD PLATE SHALL CONFORM TO AASHTO M 270 GRADE 36.
- 5. ALL BEARINGS SHALL BE MARKED PRIOR TO SHIPPING. THE MARKS