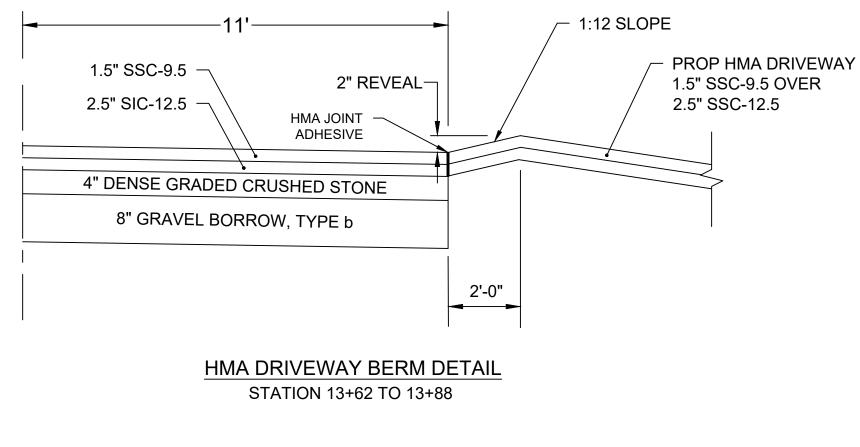

BEFORE BACKFILLING. COMPLETELY REMOVE SYNTHETIC BURLAP & LACING

CUT AND REMOVE WIRE BASKET SIDES

- ROOTBALL SHALL BE PLACED ON EXISTING SUBSOIL



|     |                        | CONCRETED            | IVEWAT OPENING DATA |                   |         |
|-----|------------------------|----------------------|---------------------|-------------------|---------|
| DWY | RAMP REFERENCE         | WIDTH OF<br>SIDEWALK | PATH OF TRAVEL      | ROADWAY<br>GUTTER | TRANS   |
| NO. | POINT                  | (W)                  | 3'-0" (MIN)         | SLOPE             | LEFT SI |
| 1   | STA 16+00.00, 11.0' LT | 5'-5"                | 3'-0"               | 4.2%±             | 6'-6"   |
| -   |                        |                      |                     |                   |         |





| PCR # | # RAMP REFERENCE<br>POINT |          | LENGTH OF<br>RAMP |       | WIDTH OF<br>RAMP ENTRANCE | _          | ROADWAY<br>GUTTER |           | SITION<br>GTH |
|-------|---------------------------|----------|-------------------|-------|---------------------------|------------|-------------------|-----------|---------------|
|       | STATION                   | OFFSET   |                   | (W)   | (5' MIN)                  | (4' MIN) S | SLOPE             | LEFT SIDE | RIGHT SIDE    |
| 1     | 13+29.0                   | 11.5' LT | 6'-6"             | 5'-0" | 5'-0"                     | 5'-0"      | -2.0%             | N/A       | 6'-6"         |
| 2     | 16+52.5                   | 11.5' LT | 6'-6"             | 5'-0" | 5'-0"                     | 5'-0"      | +6.0%