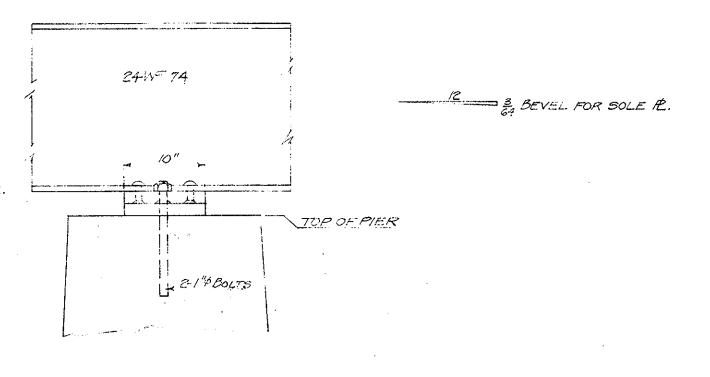

### LANESBOROUGH BRIDGE STREET OVER TOWN BROOK

STATEFED. AID PROJ. NO.SHEET<br/>NO.TOTAL<br/>SHEETSMASTP(BR-OFF)-003S(781)X147PROJECT FILE NO.609428

**TITLE SHEET & INDEX** 

THESE PLANS ARE SUPPLEMENTED BY THE OCTOBER 2017 CONSTRUCTION STANDARD DETAILS, THE 2015 OVERHEAD SIGNAL STRUCTURE AND FOUNDATION STANDARD DRAWINGS, MASSDOT TRAFFIC MANAGEMENT PLANS AND DETAIL DRAWINGS, THE 1990 STANDARD DRAWINGS FOR SIGNS AND SUPPORTS, THE 1968 STANDARD DRAWINGS FOR TRAFFIC SIGNALS AND HIGHWAY LIGHTING, AND THE LATEST EDITION OF THE AMERICAN STANDARD FOR NURSERY STOCK.