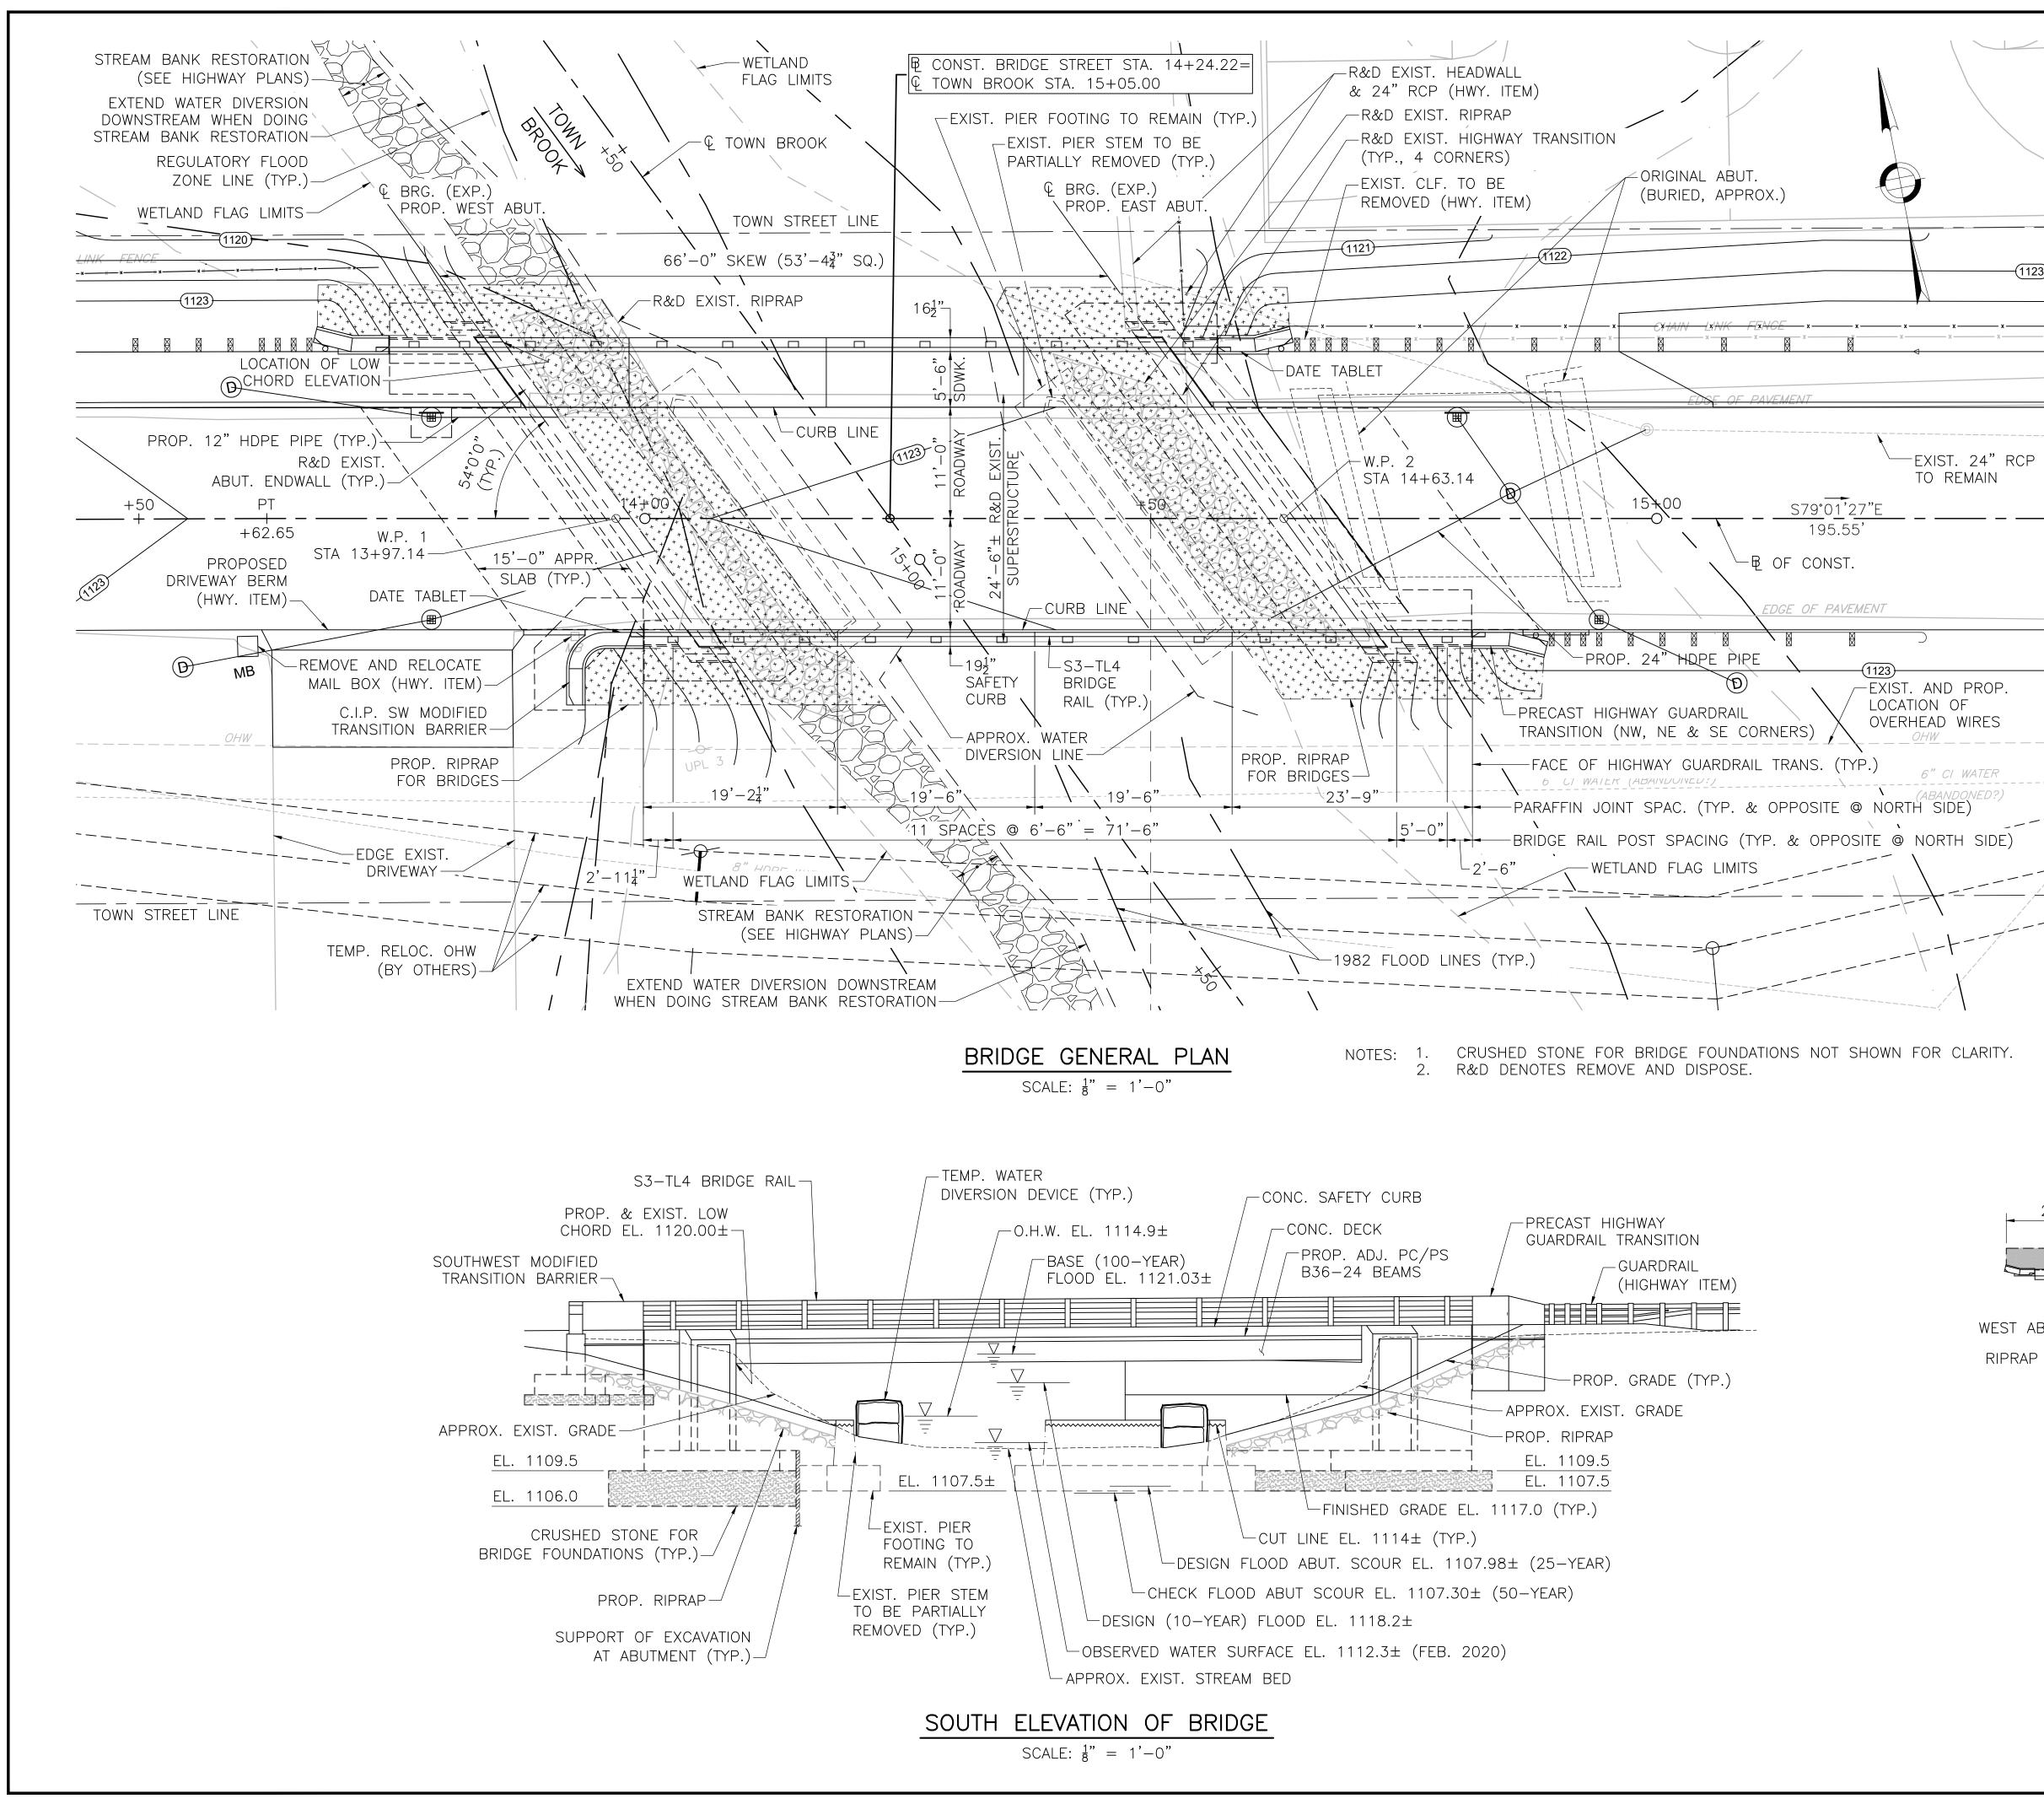

| ackfilled with soil cuttings and patched                                                |
| le to wash<br>d again and | Lanes<br>CITY/ | ECT NAME: Bridge Street over<br>borough, MA<br>STATE: Lanesborough, MA<br>ROJECT NUMBER: 2000533 | r Town Brook,<br>GEI Consultants                                                        |

|            | NOV. 02, 2024 | ISSUED FOR CONSTRUCTION          |
|------------|---------------|----------------------------------|
|            | DATE          | DESCRIPTION                      |
|            | CONSTRUCTION  |                                  |
|            |               | SIGNATORY: STATE BRIDGE ENGINEER |
|            | USE           | ONLY PRINTS OF LATEST DATE       |
| SHEET 7 OF | 25 BRIE       | DGE NO. L-03-010 (CAJ)           |



| STATE | FED. AID PROJ. NO.     | SHEET<br>NO. | TOTAL<br>SHEETS |
|-------|------------------------|--------------|-----------------|
| MA    | STP(BR-OFF)-003S(781)X | 22           | 47              |
|       | PROJECT FILE NO.       | 609428       |                 |

**BRIDGE GENERAL PLAN AND ELEVATION** 

| WORKING POINT | W.P. 1       | W.P. 2       |
|---------------|--------------|--------------|
| NORTHING      | 3019238.9876 | 3019226.4214 |
| EASTING       | 189868.0933  | 189932.8865  |

## NOTES:

- 1. ENTIRE EXISTING BRIDGE TO BE REPLACED.
- 2. EXISTING PIERS TO BE PARTIALLY REMOVED.
- 3. THE MAXIMUM FACTORED BEARING PRESSURE = 2.85 KSF AS PER AASHTO LRFD BRIDGE DESIGN SPECIFICATIONS FOR EXTREME II CASE LOAD COMBINATION FOR SCOUR.
- 4. FACTORED BEARING RESISTANCE = 2.95 KS