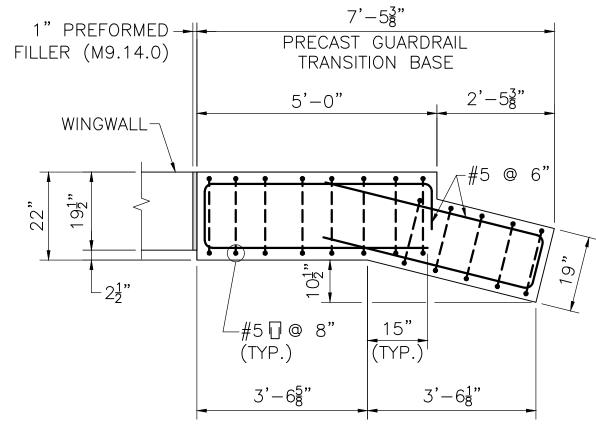

| DESCRIPTION<br>T IS APPROVED FOR<br>CTION BY MASSDOT                           |
| AUTHOR                                                                                                                                                          | USE ONLY PRINTS OF LATEST DATE                                                 |
| SHEET 21 OF 25 E                                                                                                                                                | BRIDGE NO. L-03-010 (CAJ)                                                      |



# $\frac{\text{SECTION } 10}{\text{SCALE: } \frac{1}{2}" = 1'-0"}$

SHEET 22



- 10' NSITI'

NSIT NSIT



#### LANESBOROUGH BRIDGE STREET

| STATE | FED. AID PROJ. NO.     | SHEET<br>NO. | TOTAL<br>SHEETS |
|-------|------------------------|--------------|-----------------|
| MA    | STP(BR-OFF)-003S(781)X | 36           | 47              |
|       | PROJECT FILE NO.       | 609428       |                 |

#### PRECAST GUARDRAIL TRANSITION DETAILS I

## NOTES:

- 1. GRAVEL BORROW SHALL BE PLACED AND THOROUGHLY COMPACTED TO THE GRADE OF 3" (MIN.) BELOW THE INTENDED BOTTOM OF THE PRECAST GUARDRAIL TRANSITION BASE AND TO A HEIGHT OF 2'-0" (MIN.) ON ALL SIDES OF THE TRANSITION BASE TO FORM A TRENCH IN WHICH TO SET THE TRANSITION. WHERE NO GRAVEL BORROW IS REQUIRED BELOW THE BASE, IT SHALL BE PLACED ON UNDISTURBED SOIL.
- 2. CONTRACTOR SHALL SET THE PRECAST GUARDRAIL TRANSITION TO THE REQUIRED