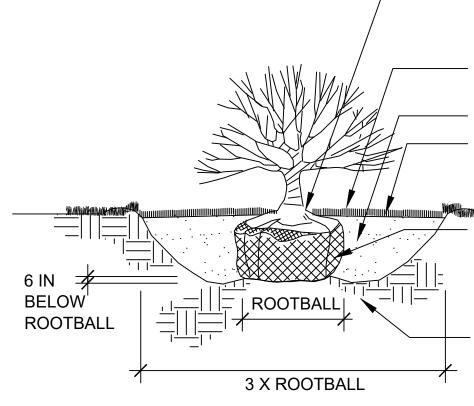

UAL AREA WILL BE BASED ON SOIL DISTURBANCE AND SOIL RESTORATION NEED.
- 3.2. SEEDING AND SUBMITTALS SHALL BE PER THE SPECIAL PROVISIONS.
- 3.3. SUBMITTALS FOR MIXES SHALL BE APPROVED BY THE LANDSCAPE ARCHITECT PRIOR TO ORDERING AND PRIOR TO APPLICATION.
- 3.4. SEED SHALL BE APPLIED BY BROADCAST METHOD ONLY.
- 3.5. WHEN SEEDING OUT OF SEASON NATIVE SEED APPLICATION RATE SHALL BE INCREASED BY 50%.



## EXCAVATE TO REQUIRED DEPTH AND BACKFILL WITH PLANTING MIX SHRUBS SHALL BE SET PLUMB

CROWN OF PLANT TO BE SLIGHTLY ABOVE FINISHED GRADE AFTER SETTLING

- 1INCH MAX. DEPTH AGED PINE BARK MULCH (PULL AWAY FROM BASE)

2 INCH HIGH EARTH WATERING SAUCER

- BACKFILL MIX PER SPECIFICATIONS

REMOVE PLANT FROM CONTAINER EVEN IF PLANTABLE CONTAINER. SCORE SIDES AND BOTTOM OF ROOT BALL TO LOOSEN ROOTS



## SHRUB PLANTING

NOT TO SCALE

3 INCHES AGED PINE BARK MULCH (PULL MULCH AWAY

- 3 INCH HIGH EARTH WATERING SAUCER AROUND TREE PIT - CUT & ROLL BACK 1/3 OF BURLAP BEFORE BACKFILLING. COMPLETELY REMOVE SYNTHETIC BURLAP & LACING



REMOVE EXCESS SOIL TO EXPOSE ROOT FLARE

TREE SHALL BE PLANTED SO THAT ROOT FLARE IS 3 INCHES ABOVE FINISHED GRADE AFTER SETTLEMENT -----

> 6 INCHES BELOW ROOTBALL

> > ROOTBALL <sup>I</sup>MIN. 2 X ROOTBALL DIAMETER<sup>I</sup>

## **EVERGREEN TREE PLANTING**

NOT TO SCALE

|                                                                                                               | BRIDG | LANESBOROU<br>E STREET OVER TO |              | BROOP           |
|----------------------------------------------------------------------------------------------------