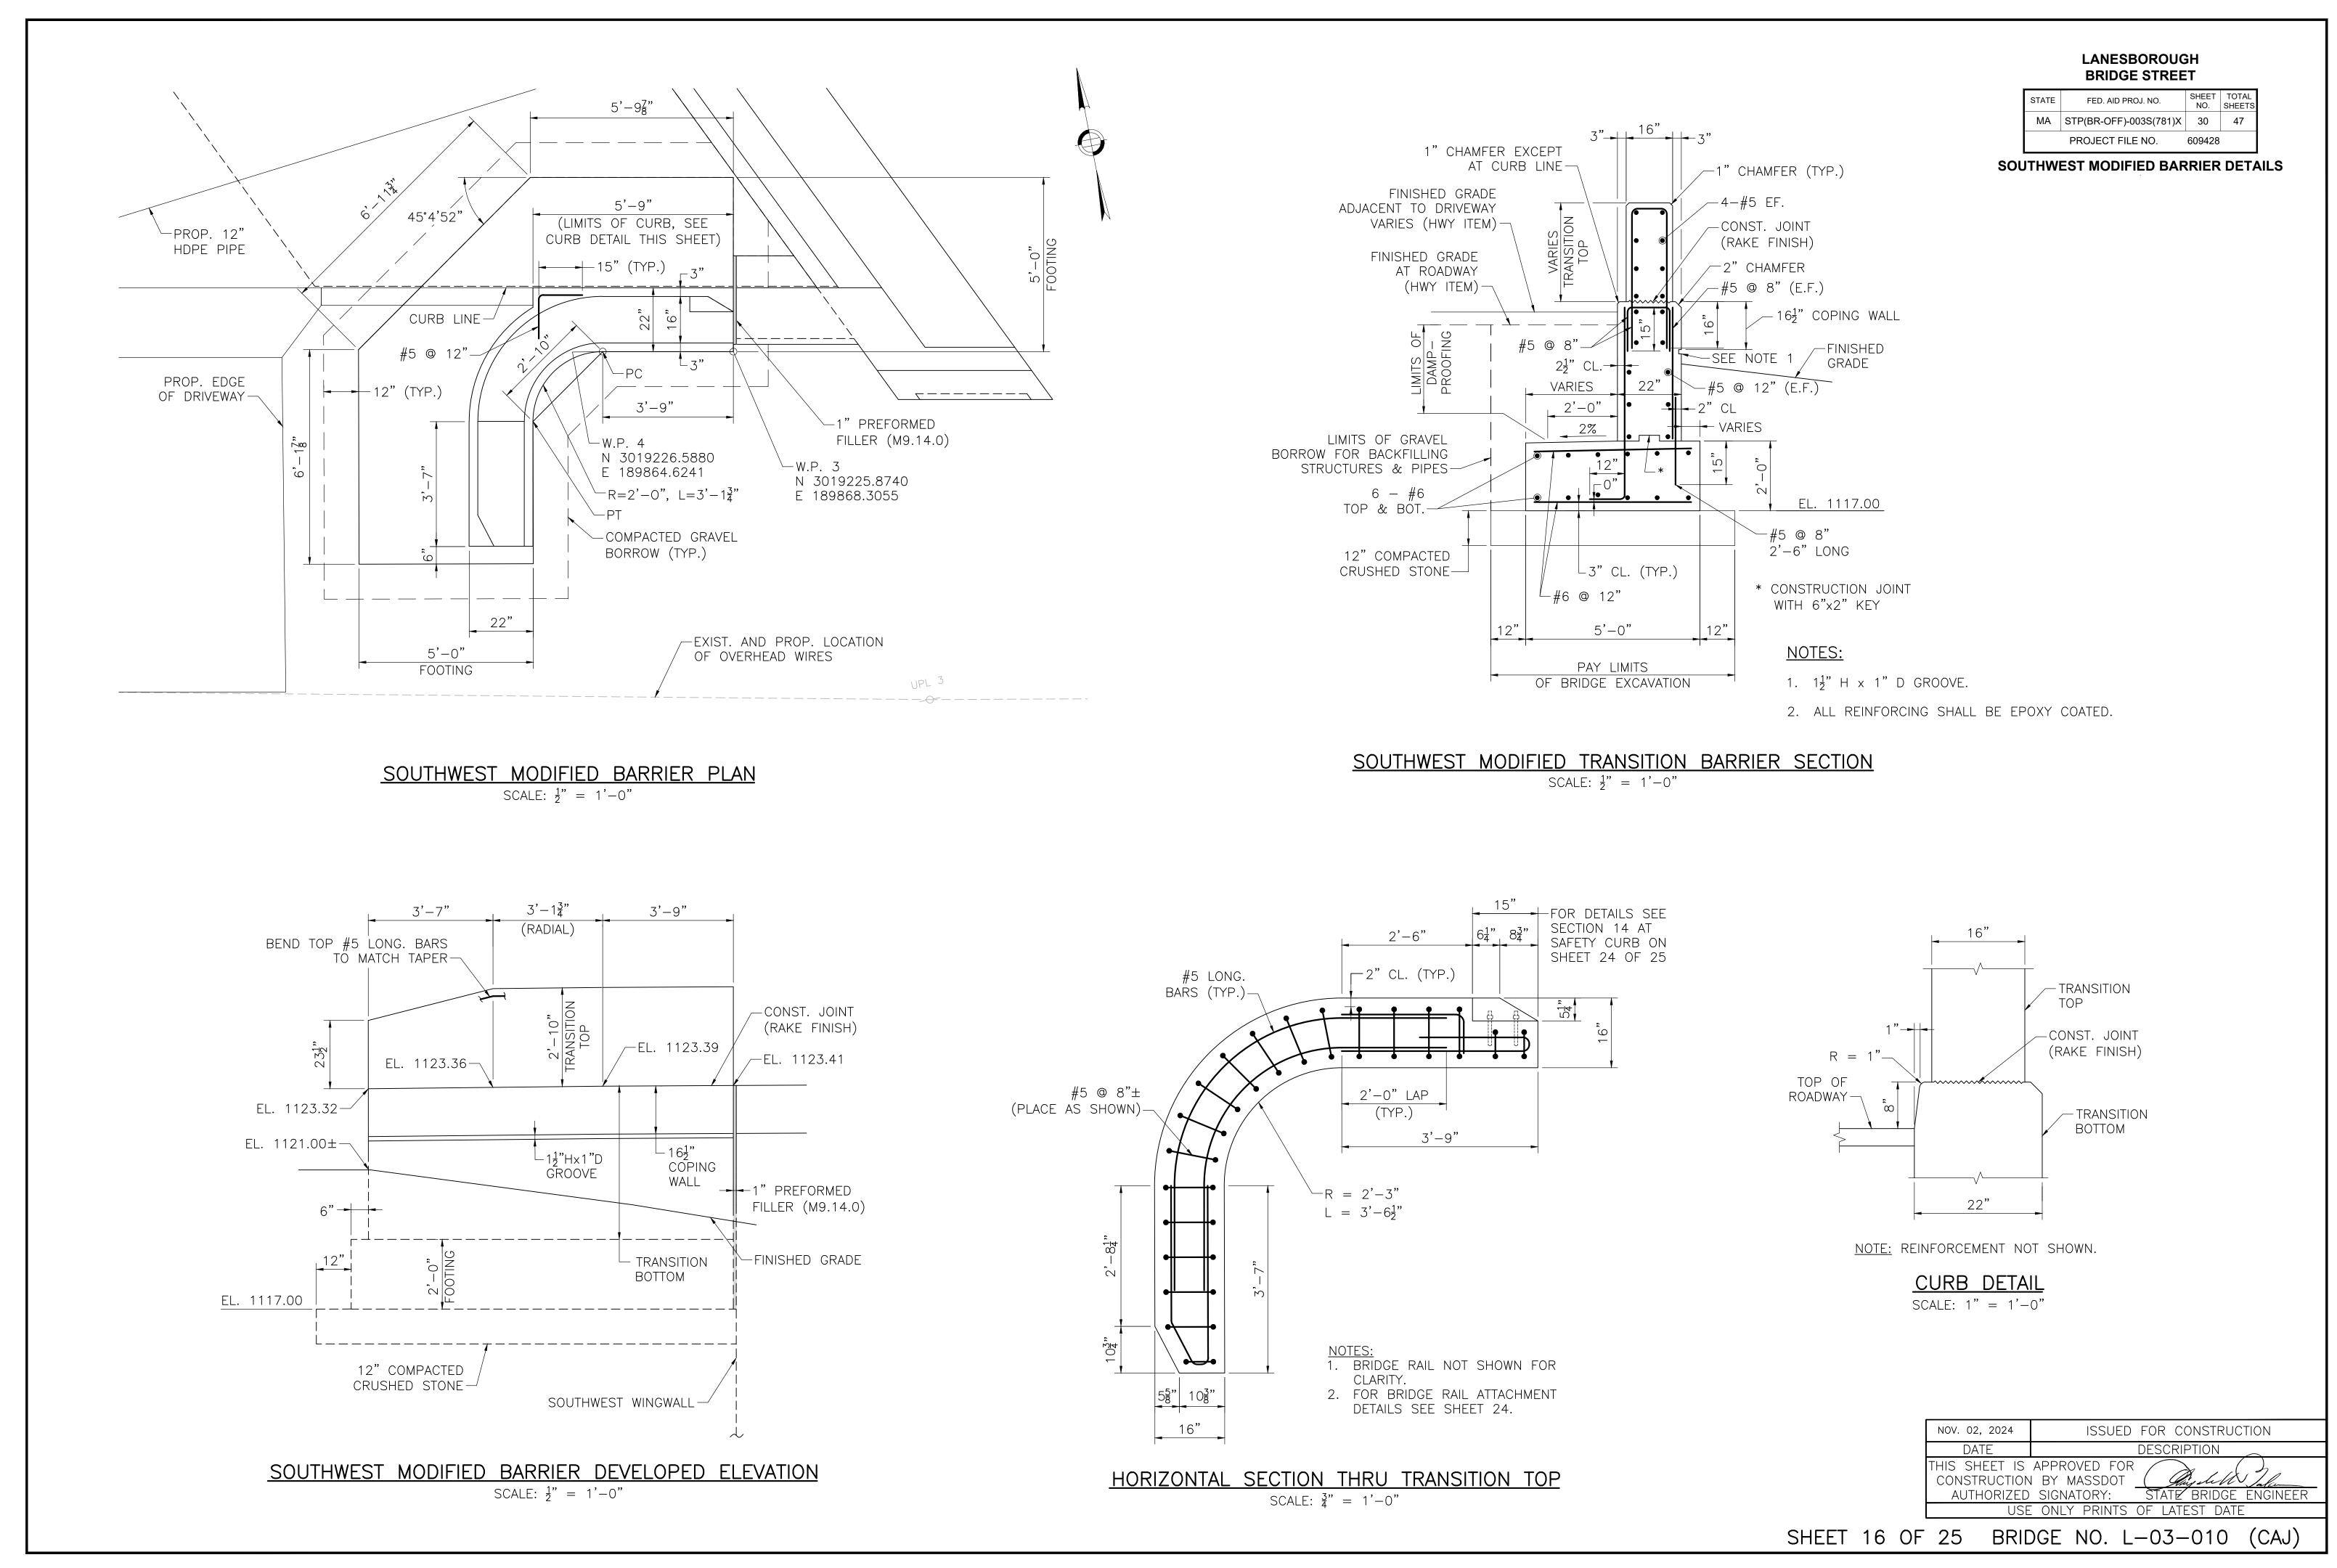

|               |                                                                  | tal (SF       |
|-------------|---------------|------------------------------------------------------------------|---------------|
|             | NOV. 02, 2024 | ISSUED FOR CONSTRUCTION                                          | Submittal     |
|             | DATE          | DESCRIPTION                                                      |               |
|             | CONSTRUCTION  | APPROVED FOR<br>I BY MASSDOT<br>SIGNATORY: STATE BRIDGE ENGINEER | al Structural |
| [           | USE           | ONLY PRINTS OF LATEST DATE                                       | Final         |
| SHEET 14 OF | 25 BRIE       | DGE NO. L-03-010 (CAJ)                                           |               |







R16(L03010)(SW MOD BARRIER).DWG Plotted on 17-Oct-2024 4

18-October-



## <u>NOTE:</u>

SEE SPECIAL PROVISIONS, ITEM 995.01, FOR BEAM ERECTION AND LAYOUT. RESIDUAL CAMBER AT ERECTION IS CALCULATED USING THE PCI "AT ERECTION" MULTIPLIERS FOR PRESTRESSING, MINUS THE TOTAL DEAD LOAD DEFLECTION. INITIAL BEAM POSITION IS BASED UPON A CAMBER GROWTH FACTOR OF 1.8 AT TIME OF ERECTION WHICH IS ANTICIPATED TO BE APPROXIMATELY 30 DAYS AFTER FABRICATION. THE CAMBER SHOULD BE ADJUSTED IF A DIFFERENT CAMBER GROWTH FACTOR OR TIME OF ERECTION IS ANTICIPATED.

FRAMING PLAN SCALE:  $\frac{3}{16}$ " = 1'-0"

| STATE | FED. AID PROJ. NO.     | SHEET<br>NO. | TOTAL<br>SHEETS |
|-------|------------------------|--------------|-----------------|
| MA    | STP(BR-OFF)-003S(781)X | 31           | 47