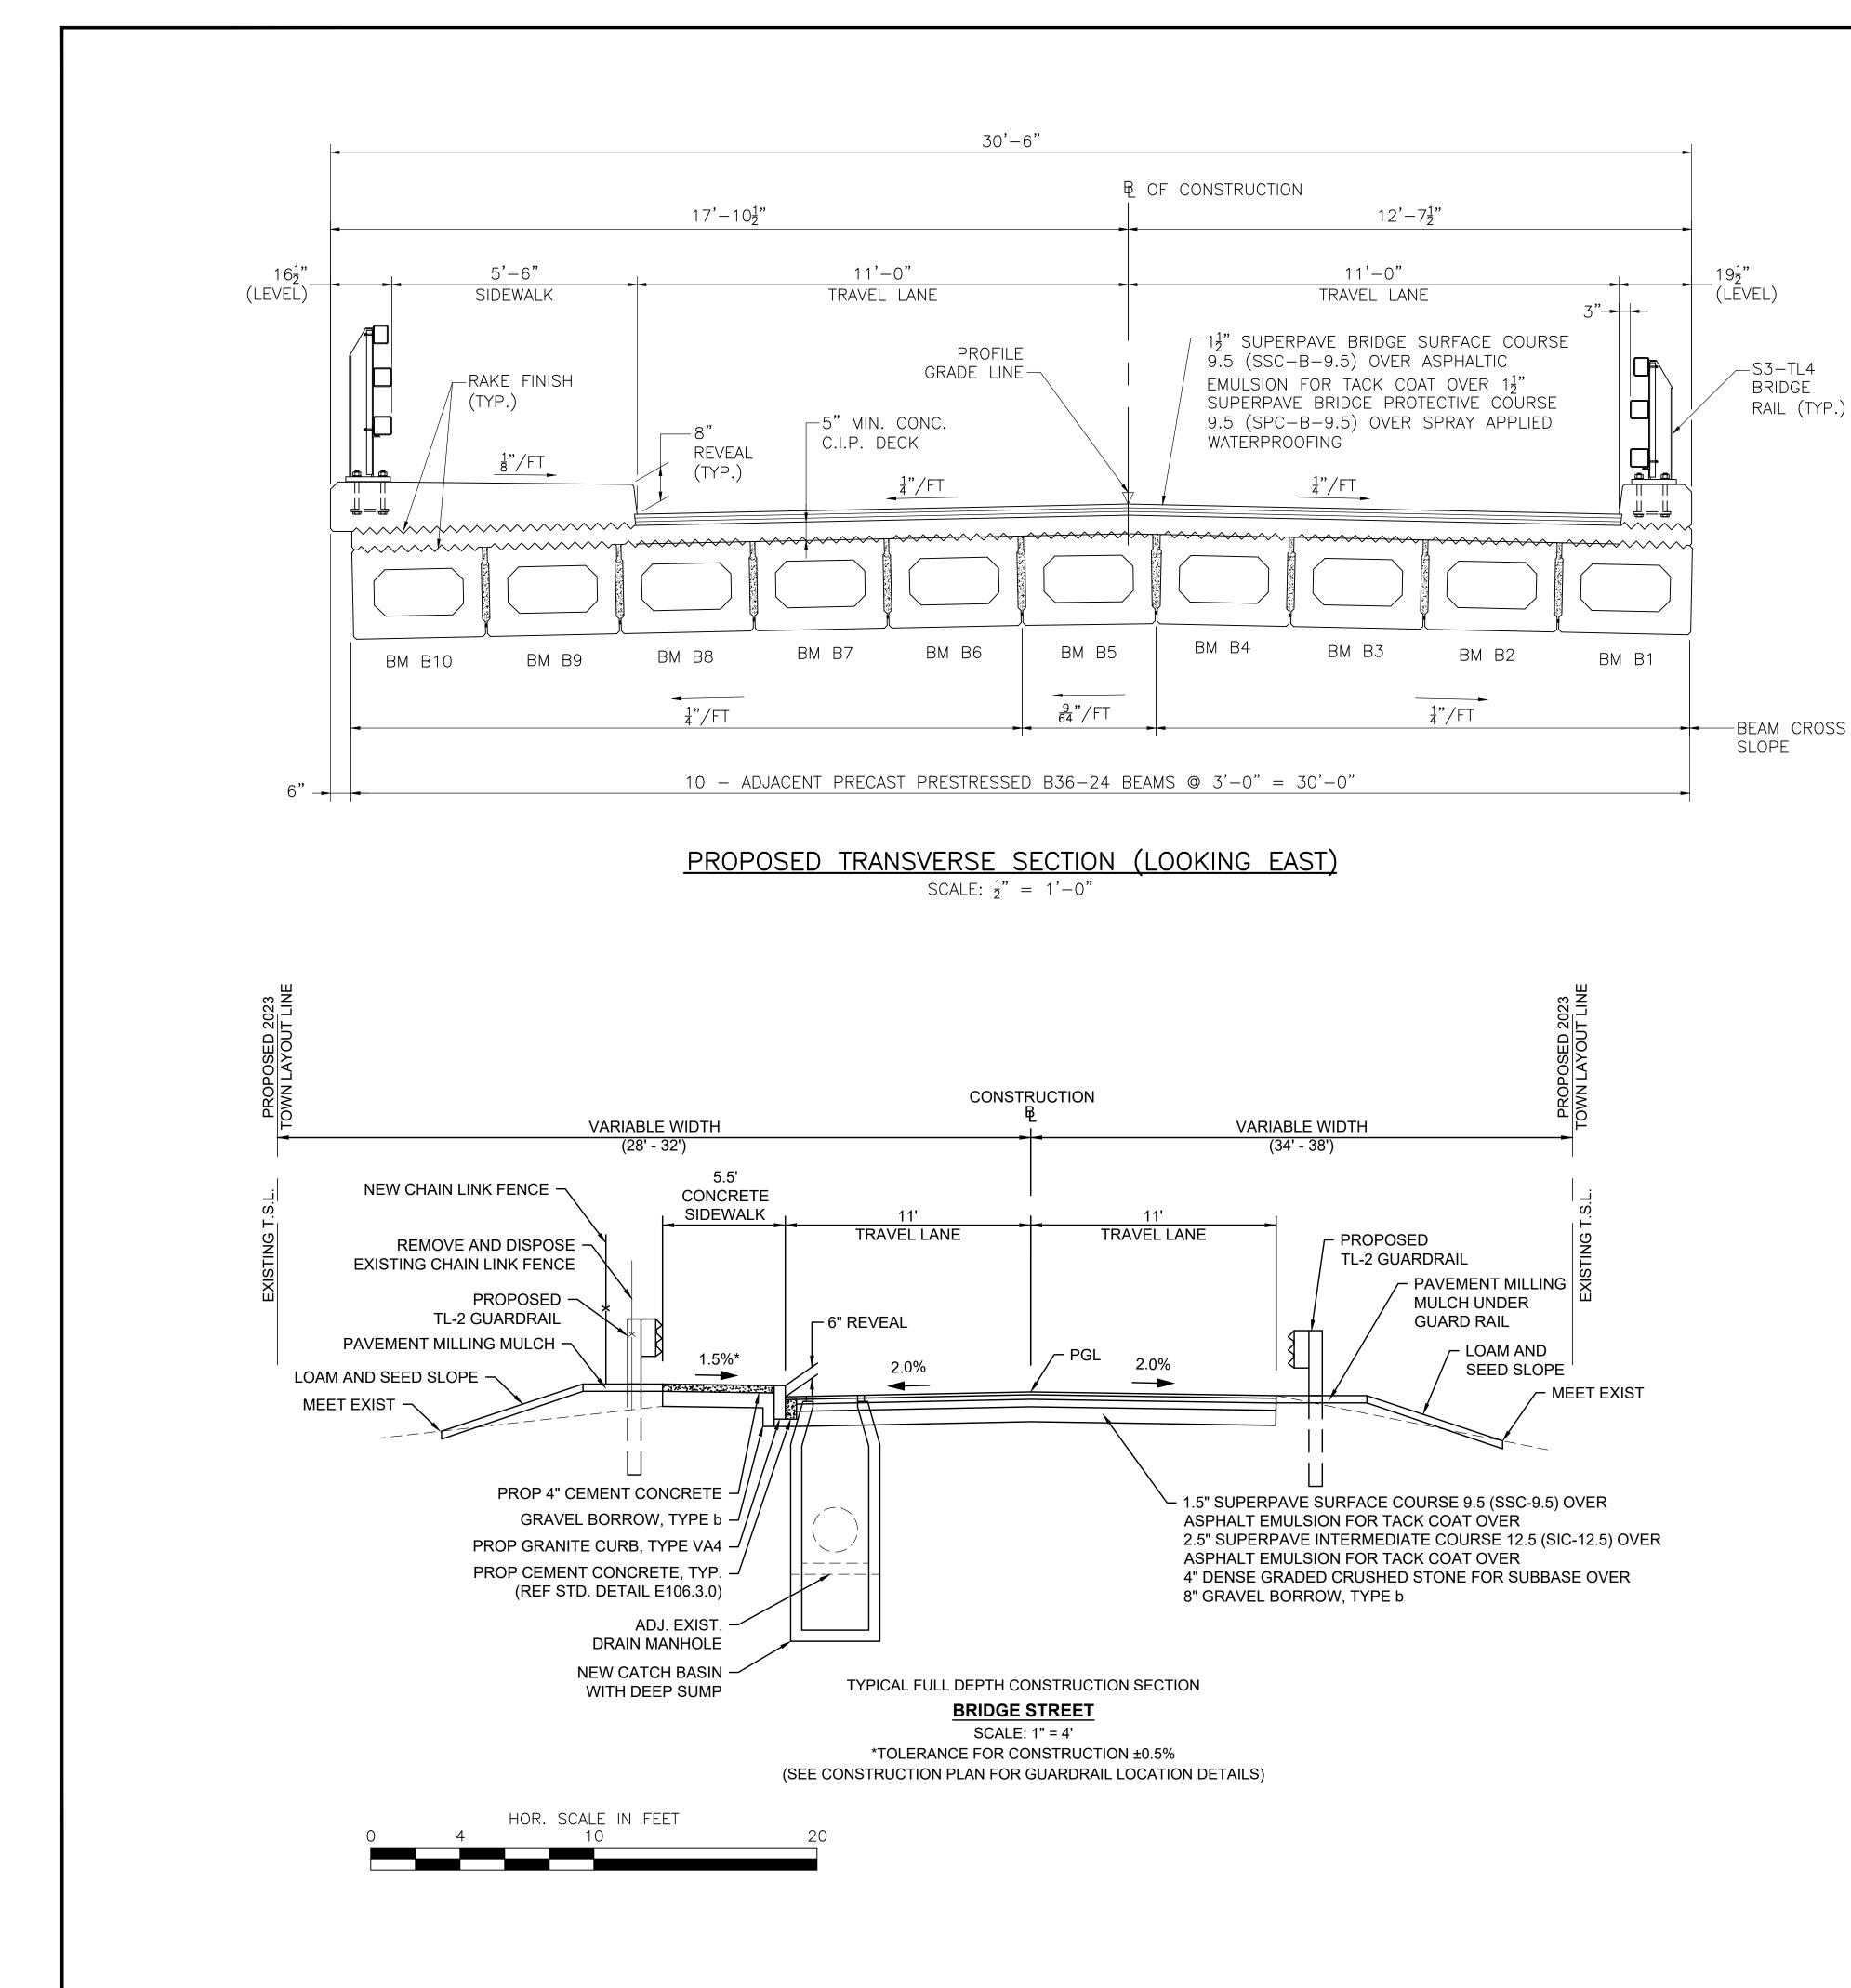

## INDEX

| SHEET NO. | DESCRIPTION                         |
|-----------|-------------------------------------|
| 1         | TITLE SHEET                         |
| 2         | LEGEND & ABBREVIATIONS              |
| 3         | TYPICAL SECTIONS                    |
| 4         | CONSTRUCTION AND UTILITY PLAN       |
| 5         | PROFILE                             |
| 6         | CURB TIE AND GRADING PLAN           |
| 7         | SIGNING AND STRIPING PLAN           |
| 8         | TTC PLAN                            |
| 9         | DETOUR PLAN WITH SIGN SUMMARY CHART |
| 10        | RESOURCE IMPACT PLAN                |
| 11-12     | LANDSCAPE PLAN AND DETAILS          |
| 13-14     | CONSTRUCTION DETAILS                |
| 15-39     | BRIDGE PLANS                        |
| 40-47     | CROSS SECTIONS                      |
|           |                                     |