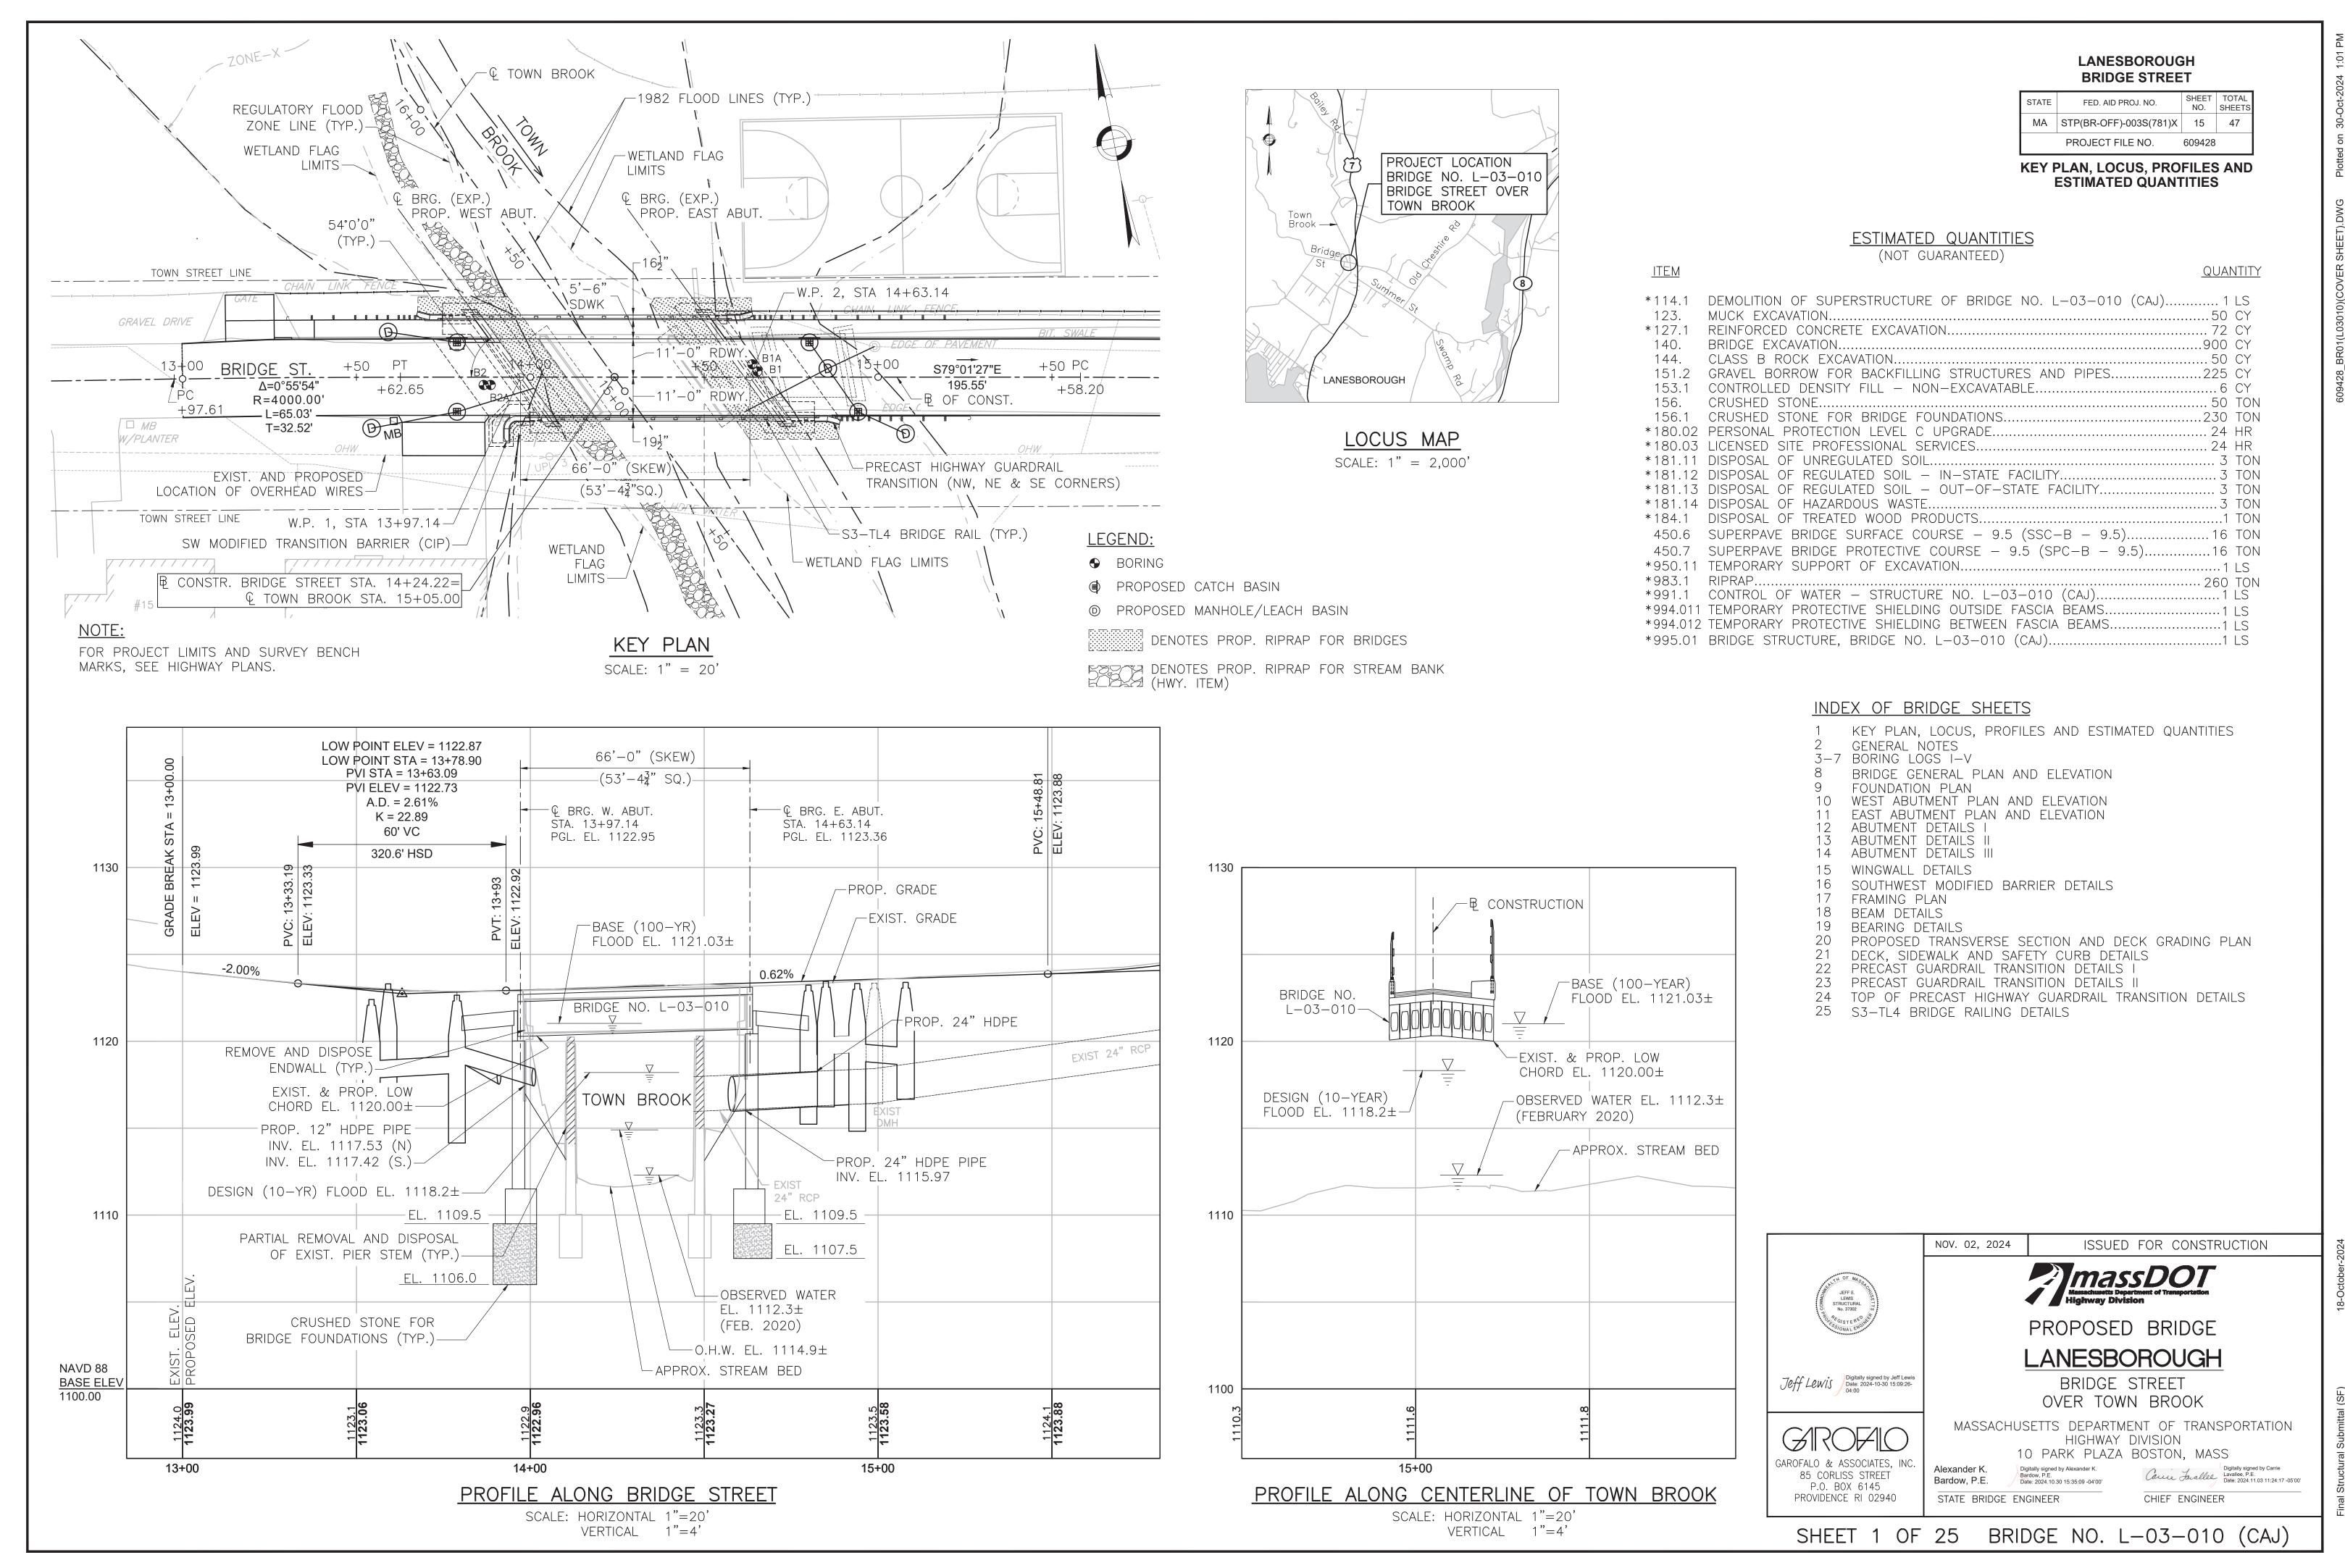

### LANESBOROUGH BRIDGE STREET OVER TOWN BROOK

STATEFED. AID PROJ. NO.SHEET<br/>NO.TOTAL<br/>SHEETSMASTP(BR-OFF)-003S(781)X147PROJECT FILE NO.609428

**TITLE SHEET & INDEX** 

THESE PLANS ARE SUPPLEMENTED BY THE OCTOBER 2017 CONSTRUCTION STANDARD DETAILS, THE 2015 OVERHEAD SIGNAL STRUCTURE AND FOUNDATION STANDARD DRAWINGS, MASSDOT TRAFFIC MANAGEMENT PLANS AND DETAIL DRAWINGS, THE 1990 STANDARD DRAWINGS FOR SIGNS AND SUPPORTS, THE 1968 STANDARD DRAWINGS FOR TRAFFIC SIGNALS AND HIGHWAY LIGHTING, AND THE LATEST EDITION OF THE AMERICAN STANDARD FOR NURSERY STOCK.

DESIGN DESIGNATION BRIDGE STREET

| DESIGN SPEED              | 40 MPH     |
|---------------------------|------------|
| ADT (2020)                | 171        |
| ADT (2030)                | 188        |
| K                         | 11%        |
| D                         | 52%        |
| T (PEAK HOUR)             | 3%         |
| T (AVERAGE DAY)           | 3%         |
| DHV                       | 19 V.P.H.  |
| DDHV                      | 10 V.P.H.  |
| FUNCTIONAL CLASSIFICATION | Local Road |