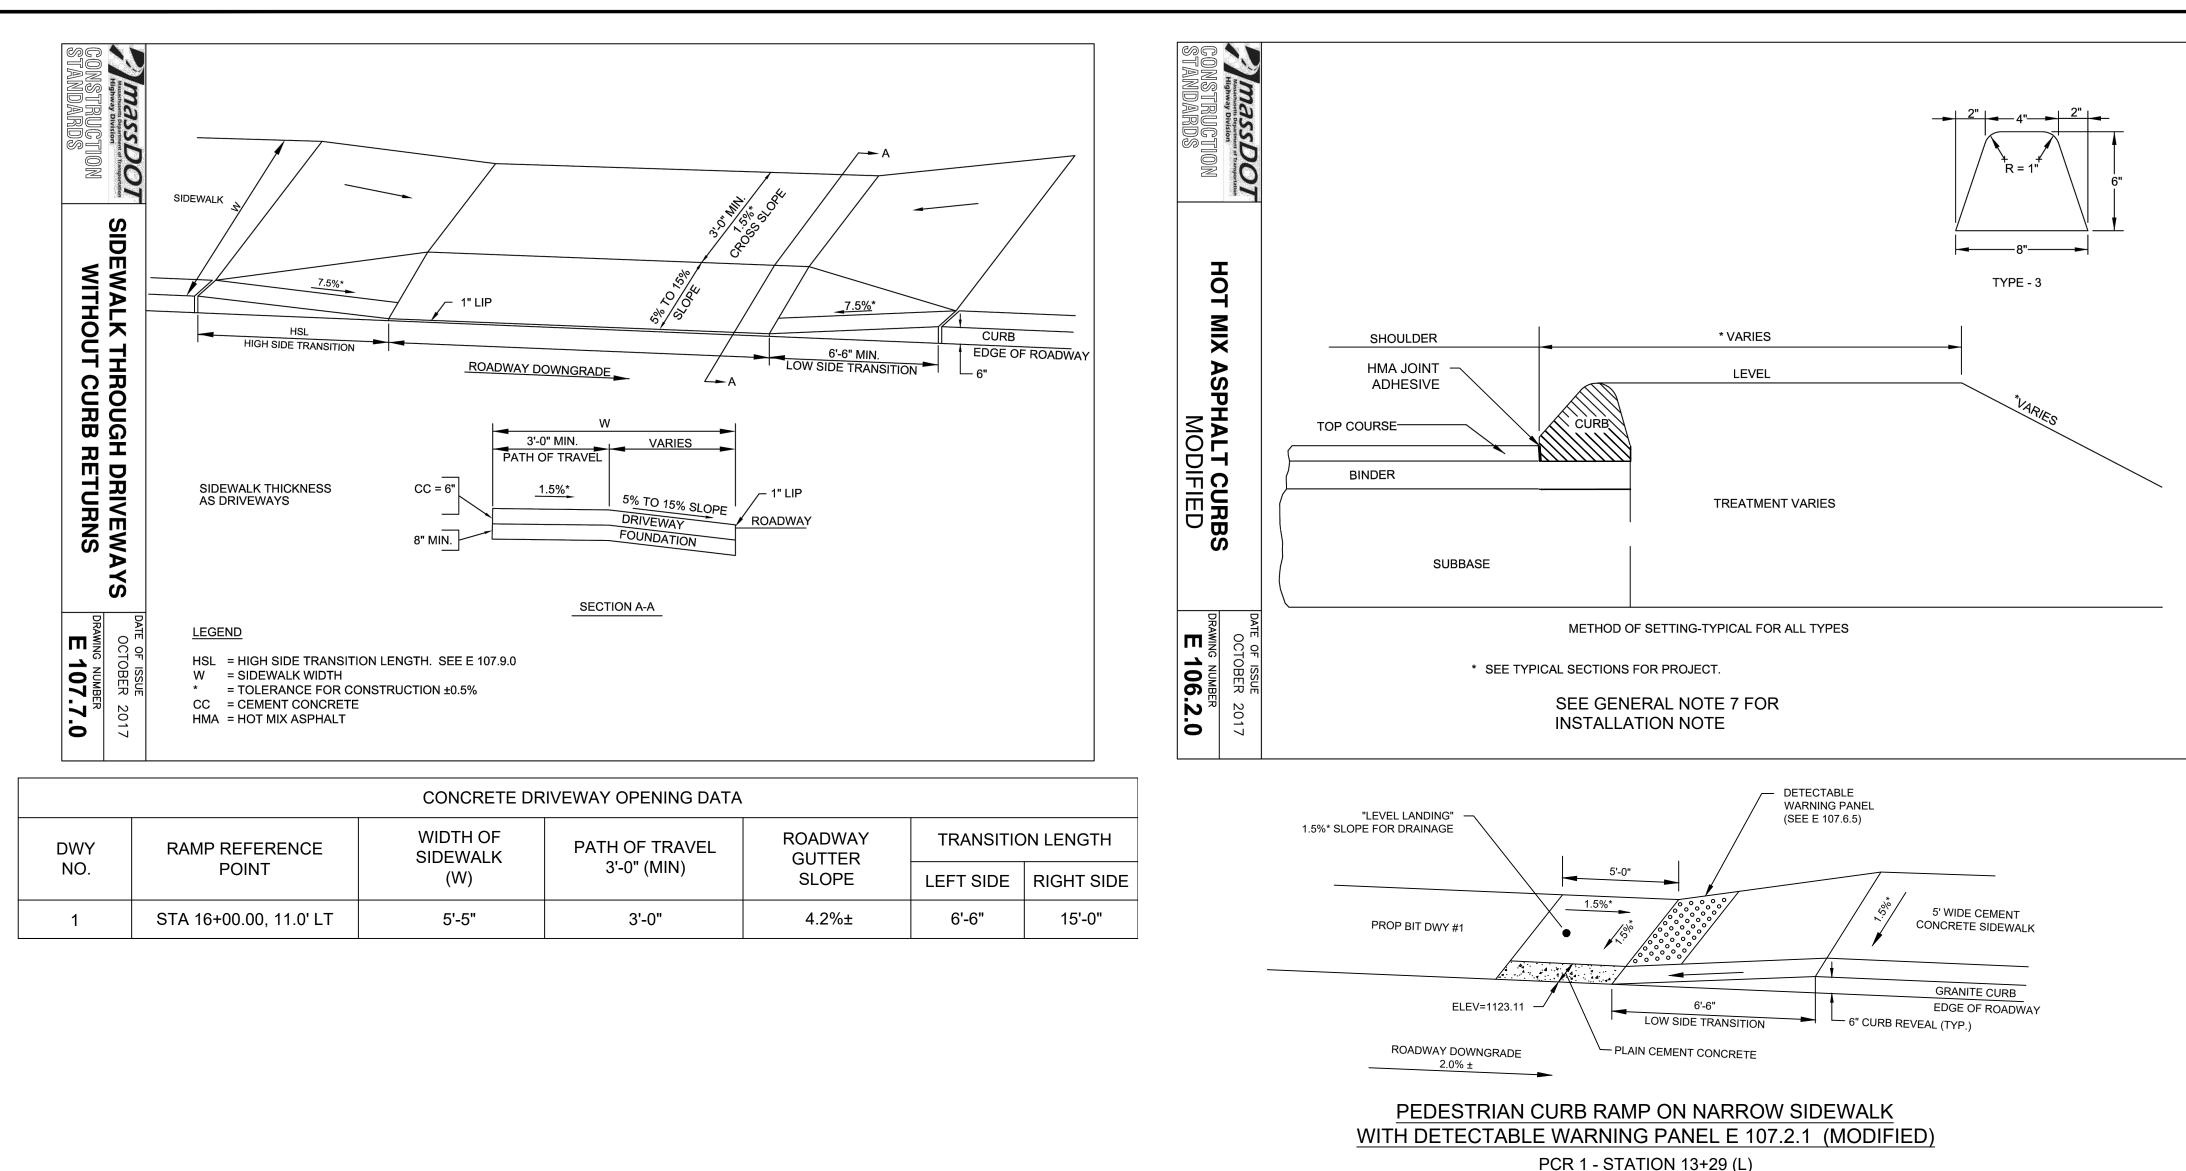

VE FINISHED GRADE AFTER SETTLING
- 2-3 INCH DEPTH AGED PINE BARK MULCH (PULL AWAY FROM BASE OF SHRUB)
- BACKFILL MIX PER STANDARD SPECIFICATIONS 3 INCH HIGH EARTH WATERING SAUCER AROUND SHRUB

#### 

- COMPLETELY REMOVE SYNTHETIC BURLAP AND LACING. FOR CONTAINERIZED PLANTS, REMOVE CONTAINER PRIOR TO PLANTING. SCORE SIDES OF CONTAINER AND LOOSEN ANY ROOTS ENCIRCLING THE ROOT BALL
- EXISTING SUBSOIL LOOSE OR CRACKED ROOTBALLS WILL NOT BE ACCEPTED FOR PLANTING

- 3 INCHES AGED PINE BARK MULCH (PULL MULCH AWAY FROM TRUNK OF TREE)

- BACKFILL MIX PER SPECIFICATIONS

— 3 INCH HIGH EARTH WATERING SAUCER AROUND TREE PIT

- CUT & ROLL BACK 1/3 OF BURLAP BEFORE BACKFILLING. COMPLETELY REMOVE SYNTHETIC BURLAP & LACING

CUT AND REMOVE WIRE BASKET SIDES

- ROOTBALL SHALL BE PLACED ON EXISTING SUBSOIL



|     |                        | CONCRETED            | IVEWAT OPENING DATA |                   |         |
|-----|------------------------|----------------------|---------------------|-------------------|---------|
| DWY | RAMP REFERENCE         | WIDTH OF<br>SIDEWALK | PATH OF TRAVEL      | ROADWAY<br>GUTTER | TRANS   |
| NO. | POINT                  | (W)                  | 3'-0" (MIN)         | SLOPE             | LEFT SI |
| 1   | STA 16+00.00, 11.0' LT | 5'-5"                | 3'-0"               | 4.2%±             | 6'-6"   |
| -   |                        |                      |                     |                   |         |





| PCR # | # RAMP REFERENCE<br>POINT |          | LENGTH OF<br>RAMP |       | WIDTH OF<br>RAMP ENTRANCE | _          | ROADWAY<br>GUTTER |