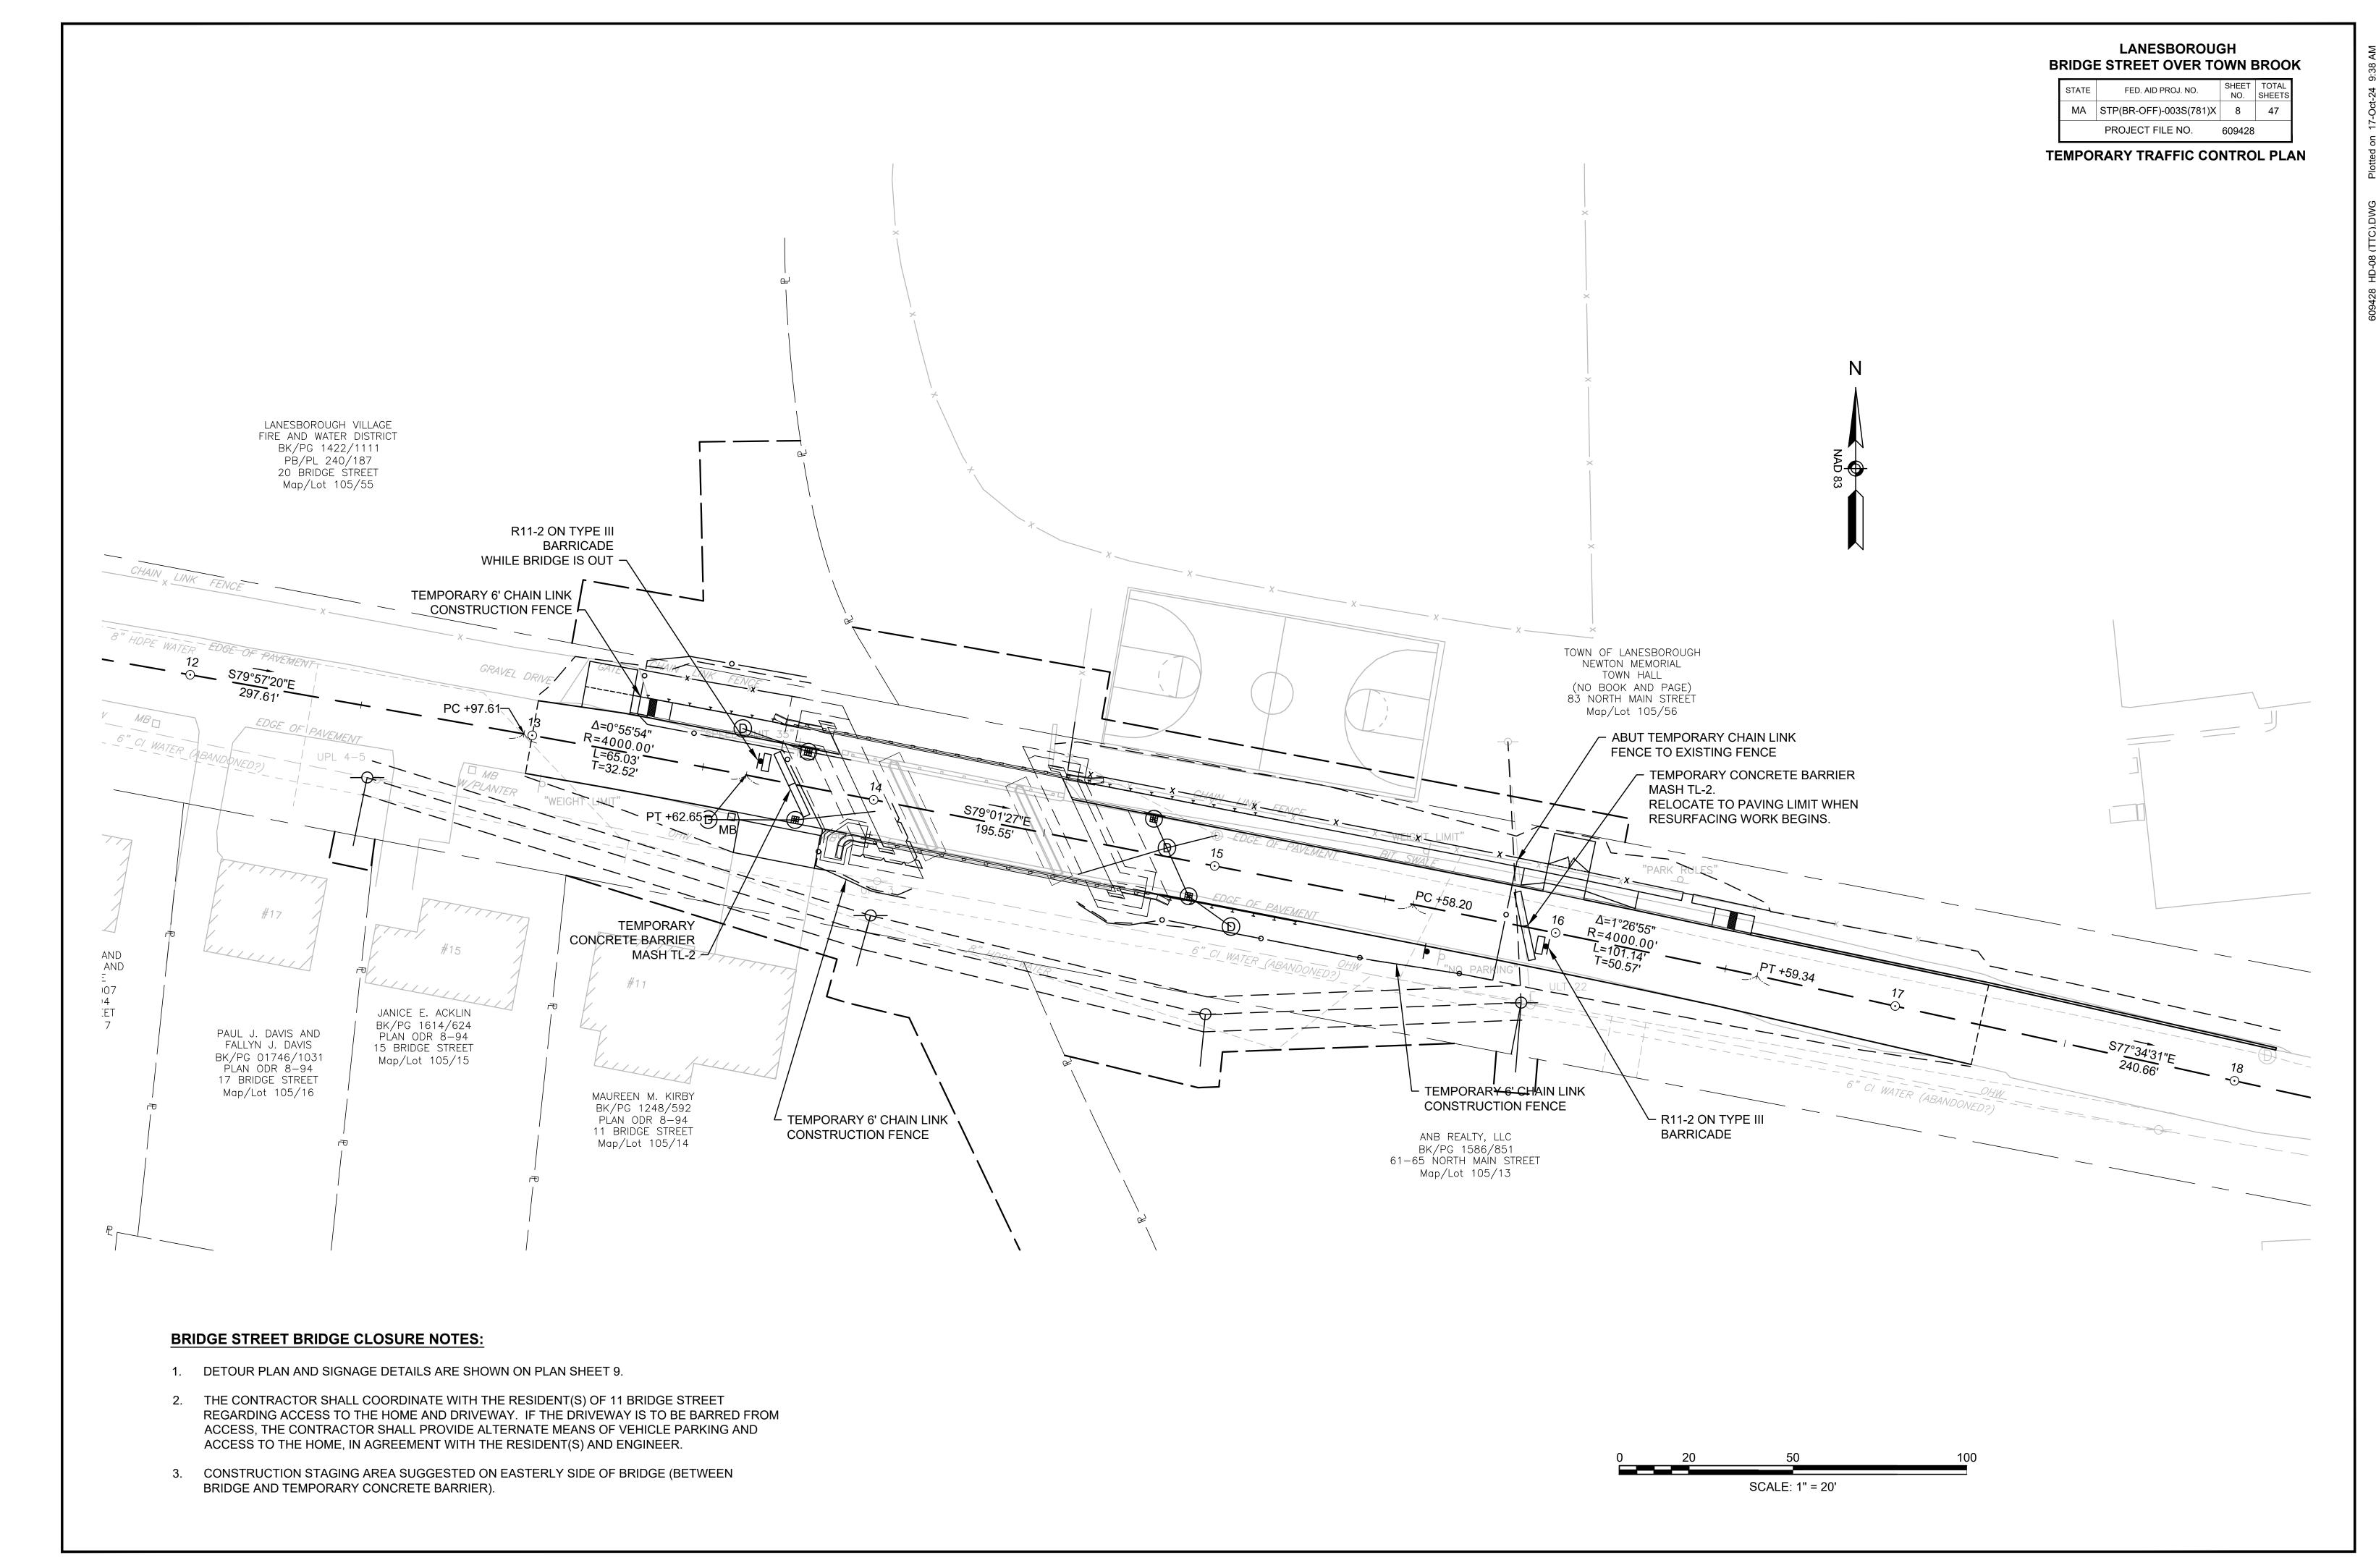

### LANESBOROUGH BRIDGE STREET OVER TOWN BROOK

STATEFED. AID PROJ. NO.SHEET<br/>NO.TOTAL<br/>SHEETSMASTP(BR-OFF)-003S(781)X147PROJECT FILE NO.609428

**TITLE SHEET & INDEX** 

THESE PLANS ARE SUPPLEMENTED BY THE OCTOBER 2017 CONSTRUCTION STANDARD DETAILS, THE 2015 OVERHEAD SIGNAL STRUCTURE AND FOUNDATION STANDARD DRAWINGS, MASSDOT TRAFFIC MANAGEMENT PLANS AND DETAIL DRAWINGS, THE 1990 STANDARD DRAWINGS FOR SIGNS AND SUPPORTS, THE 1968 STANDARD DRAWINGS FOR TRAFFIC SIGNALS AND HIGHWAY LIGHTING, AND THE LATEST EDITION OF THE AMERICAN STANDARD FOR NURSERY STOCK.