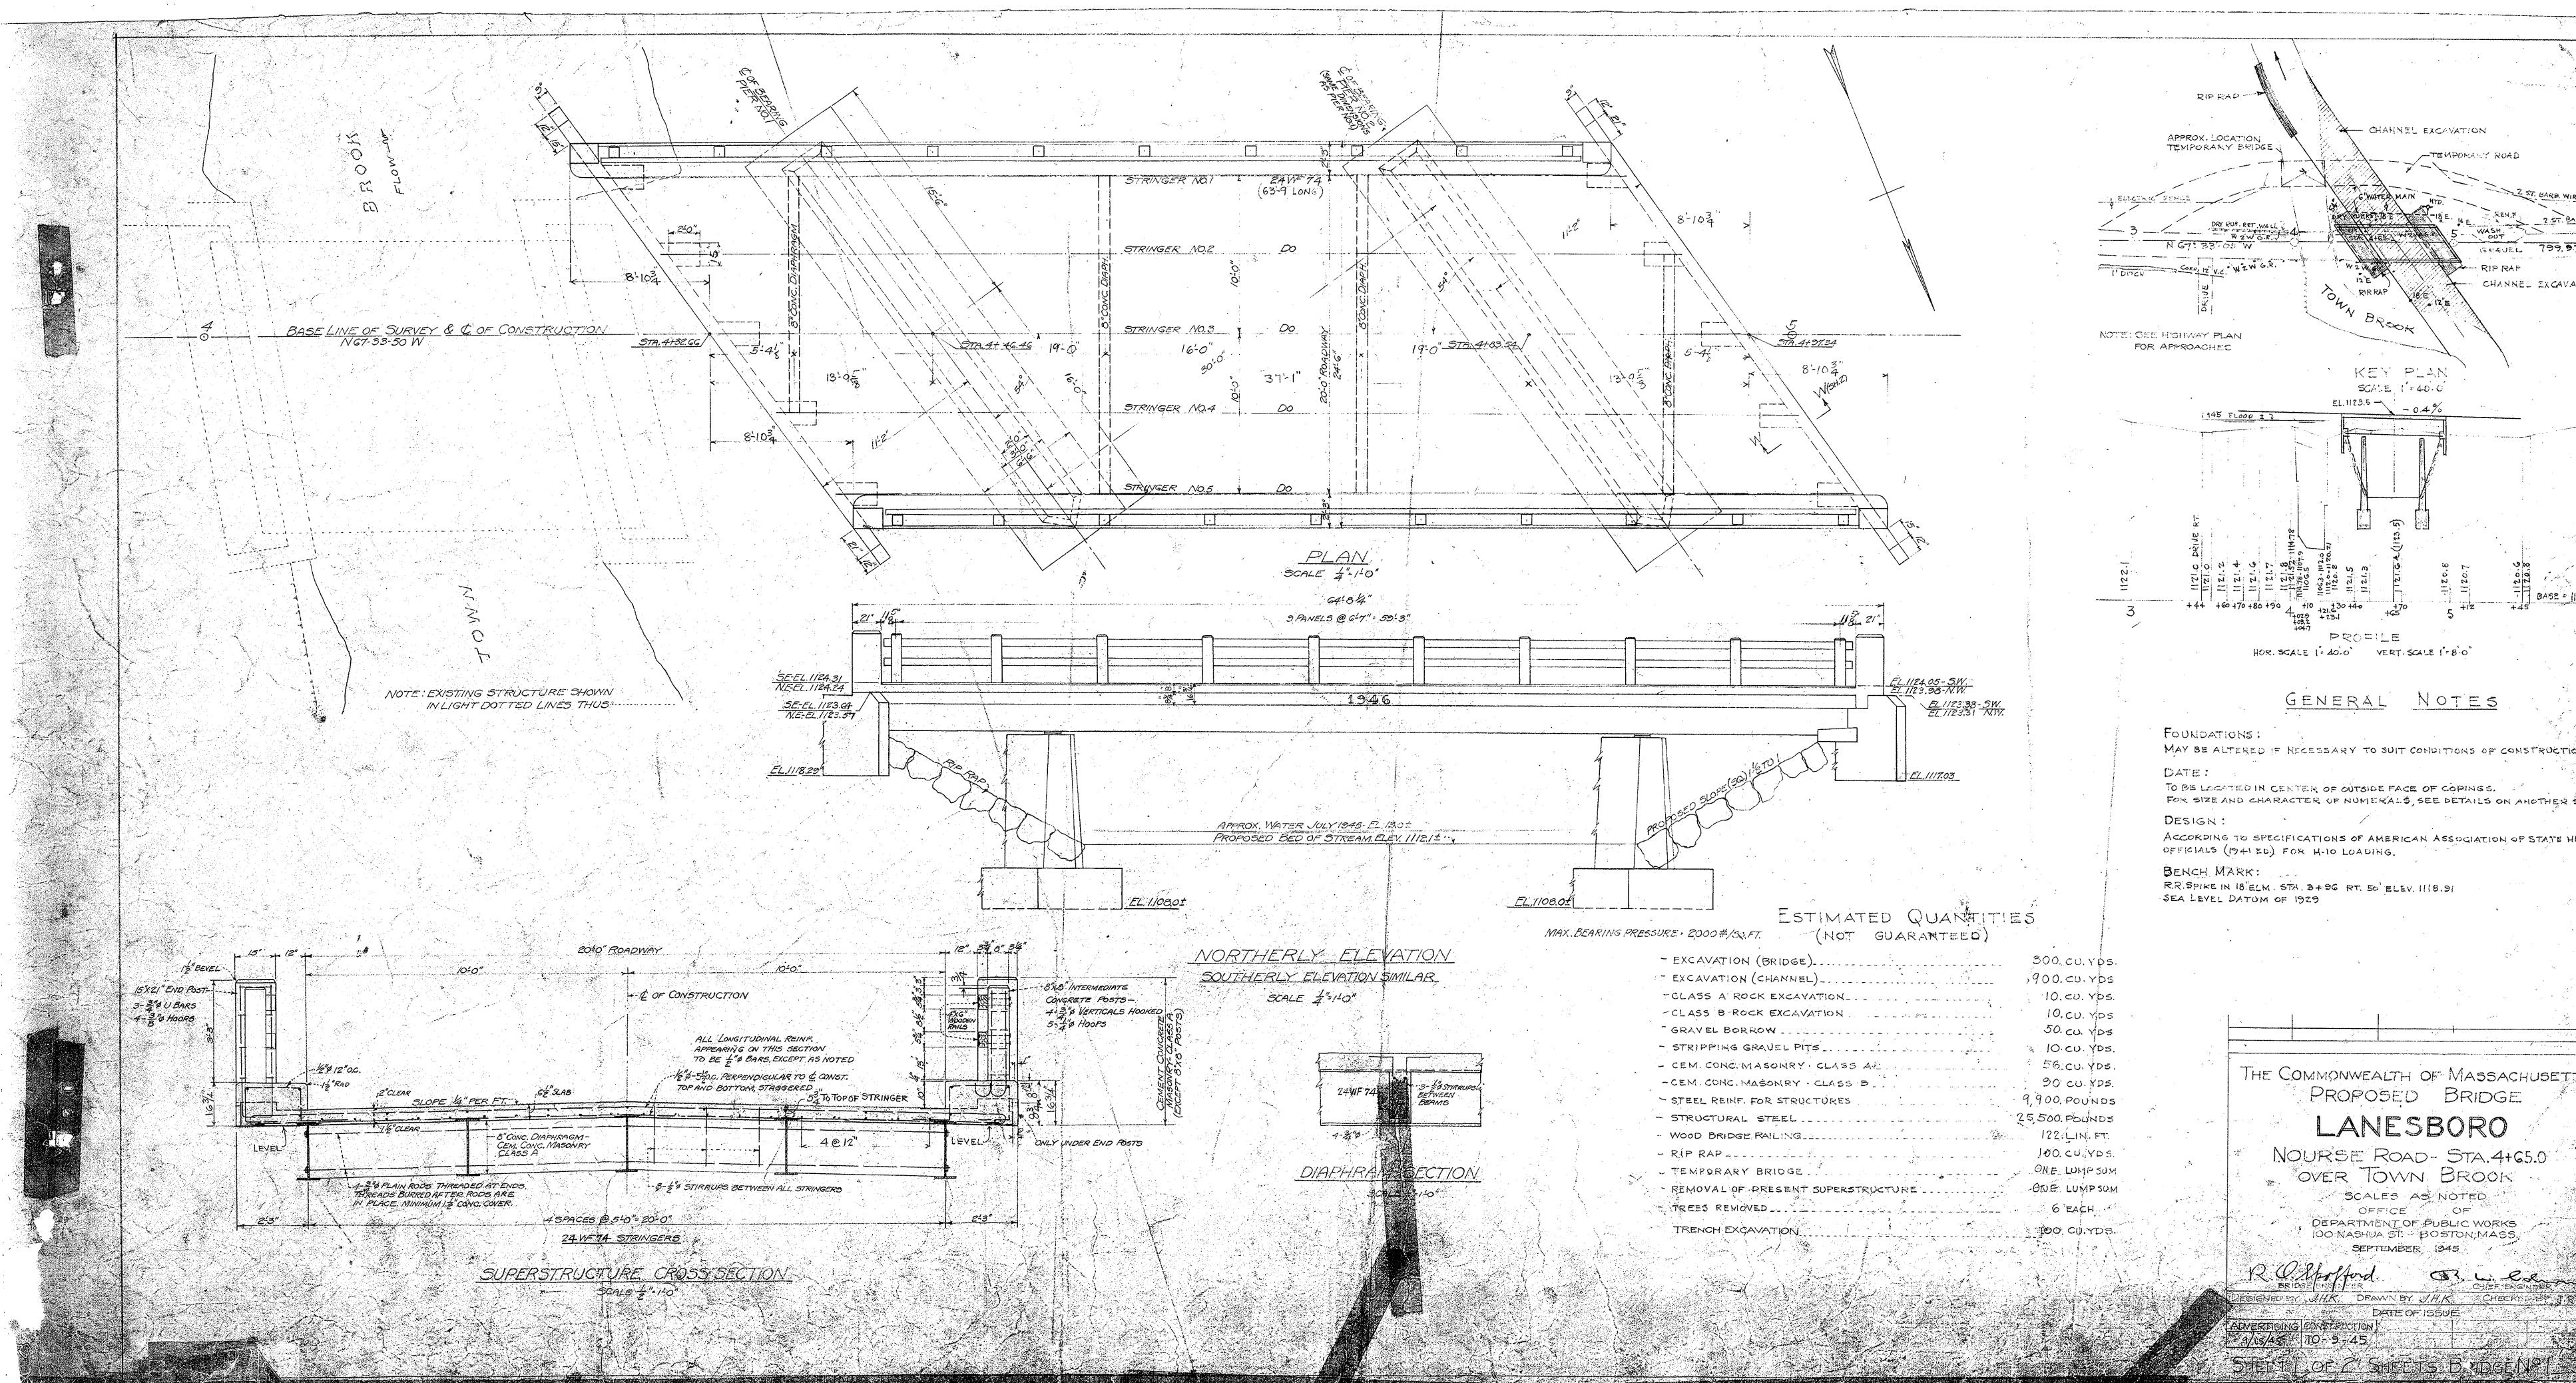

|
| 36 40 44 1116                                                |                          |                                                                           |                                                                   |
|                                                              |                          |                                                                           |                                                                   |
|                                                              |                          | HOR. SCALE IN FEET<br>4 0 4 8<br>4 0 4 8<br>4 0 4 8<br>VER. SCALE IN FEET |                                                                   |

TOWN STREET LINE











- CHANNEL EXCAVATION TEMPORARY ROAD SKAUEL CHANNEL EXCAVATION BROOK KEY PLAN SCALE 1 = 40.0 - 0.4% GENERAL NOTES FOR SIZE AND CHARACTER OF NUMERALS, SEE DETAILS ON ANOTHER SHEET. ACCORDING TO SPECIFICATIONS OF AMERICAN ASSOCIATION OF STATE HIGHWAY THE COMMONWEALTH OF MASSACHUSETTS PROPOSED BRIDGE LANESBORO NOURSE ROAD - STA. 4+65.0 OVER TOWN BROOK SCALES AS NOTED OFFICE DEPARTMENT OF PUBLIC WORKS 100 NASHUA ST. BOSTON, MASS, SEPTEMBER 1945 OR. L. Col DRAWN BY JHK DATEOFISSUE





MAX.BEAR, PRESSURE: 2000 #50.FT.

SECTION P-P

SOLE: F2. { PIER NO.1- 2-136"x 2"HOLES PIER NO.2- 2-136"# HOLES MASONRY F2.- 2-136"# HOLES 10"XIZXIG 50LE AL ""XIG" MASON RY 52. 6- 18 & COUNTERSUNK RIVETS 

> DETAIL OF ANCHORAGE AT PIERS SCACE /"=1-0"

HOLLS IN WEB FOR BARS AN AN 









and the second s

Carl S