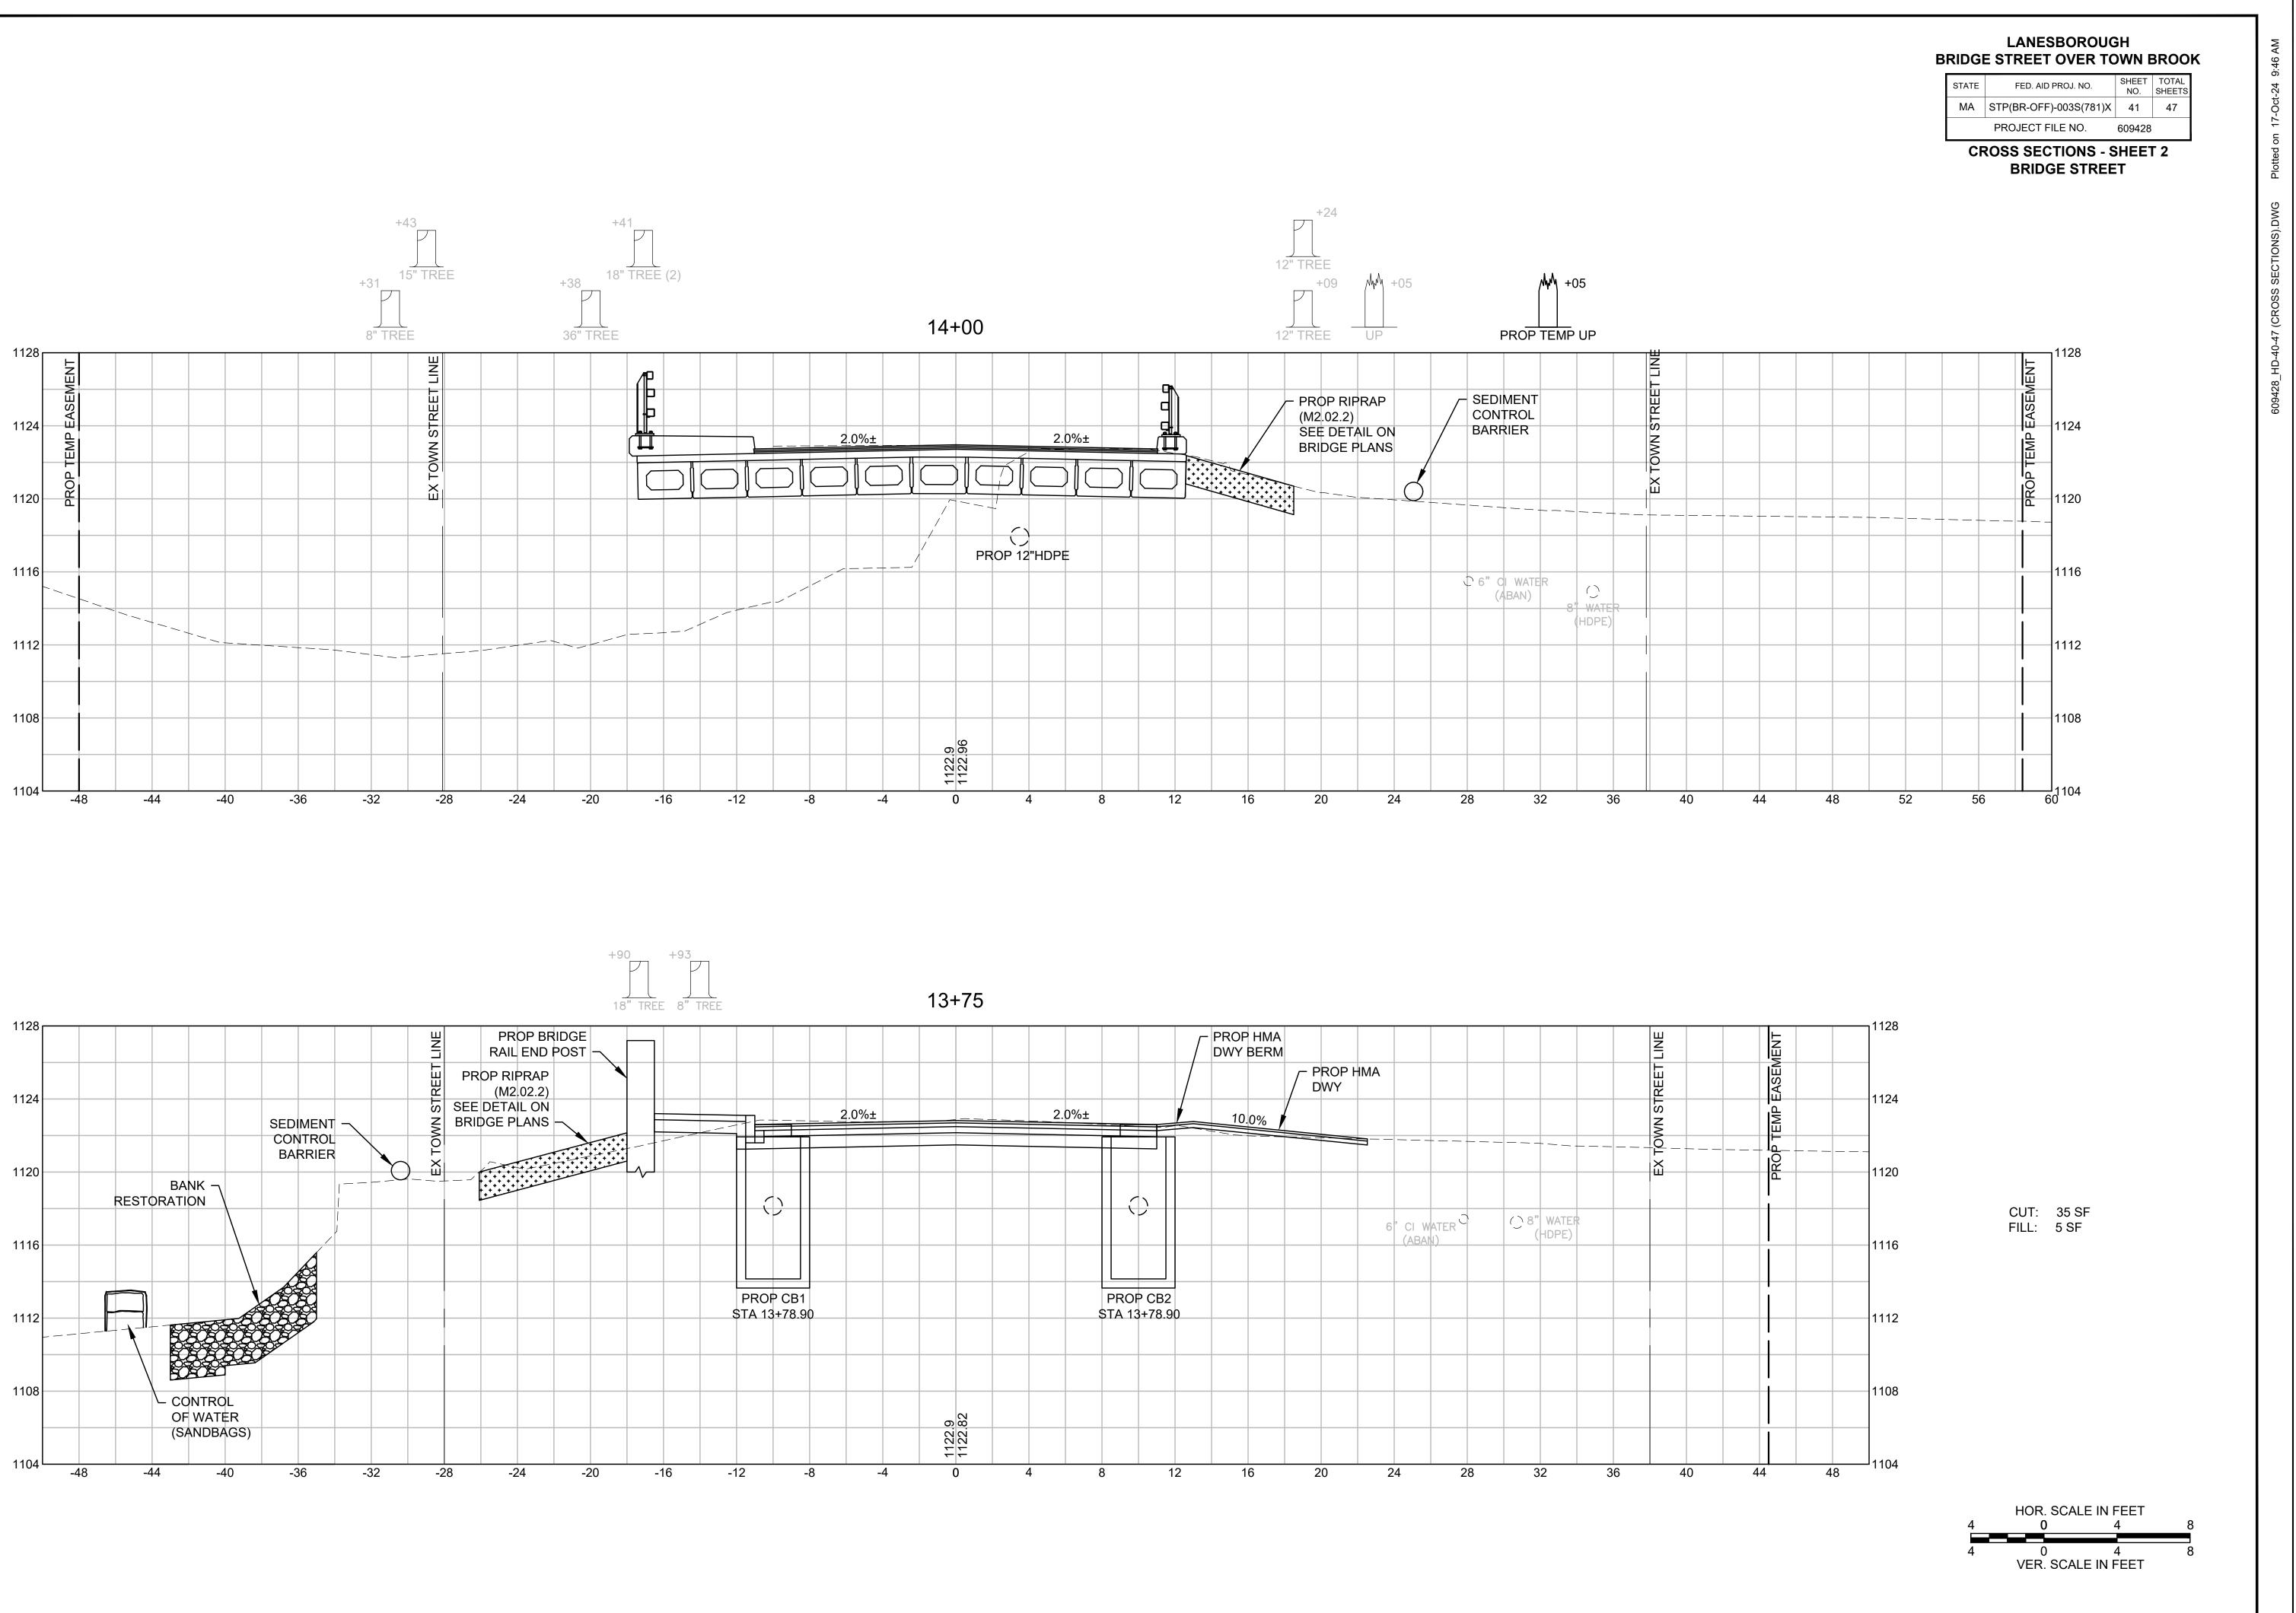

| ISSUED FOR CONSTRUCTION    |
|----|------------------------------------------------------------------------------------------------------|----------------------------|
|    | DATE                                                                                                 | DESCRIPTION                |
|    | THIS SHEET IS APPROVED FOR<br>CONSTRUCTION BY MASSDOT<br>AUTHORIZED SIGNATORY: STATE BRIDGE ENGINEER |                            |
|    | USE                                                                                                  | ONLY PRINTS OF LATEST DATE |
| OF | 25 BRI                                                                                               | DGE NO. L-03-010 (CAJ)     |





















14+75













32

15+75





|     |            | 24" RCP              |                            | 1127.34 |              |     | 8" W.<br>(HD       | AIER 6" | CI WATER<br>(ABAN) |  |
|-----|------------|----------------------|----------------------------|---------|--------------|-----|--------------------|---------|--------------------|--|
|     |            |                      |                            |         |              |     |                    |         |                    |  |
| 1.5 |            |                      | IING PANEL<br>. <u>0%±</u> |         | AND SEED     |     | CONTROL<br>BARRIER |         |                    |  |
| FE  | CHAIN LINK | PROP<br>CONC<br>PROP |                            |         | PROP 4" LOAM | ; S | SEDIMENT           |