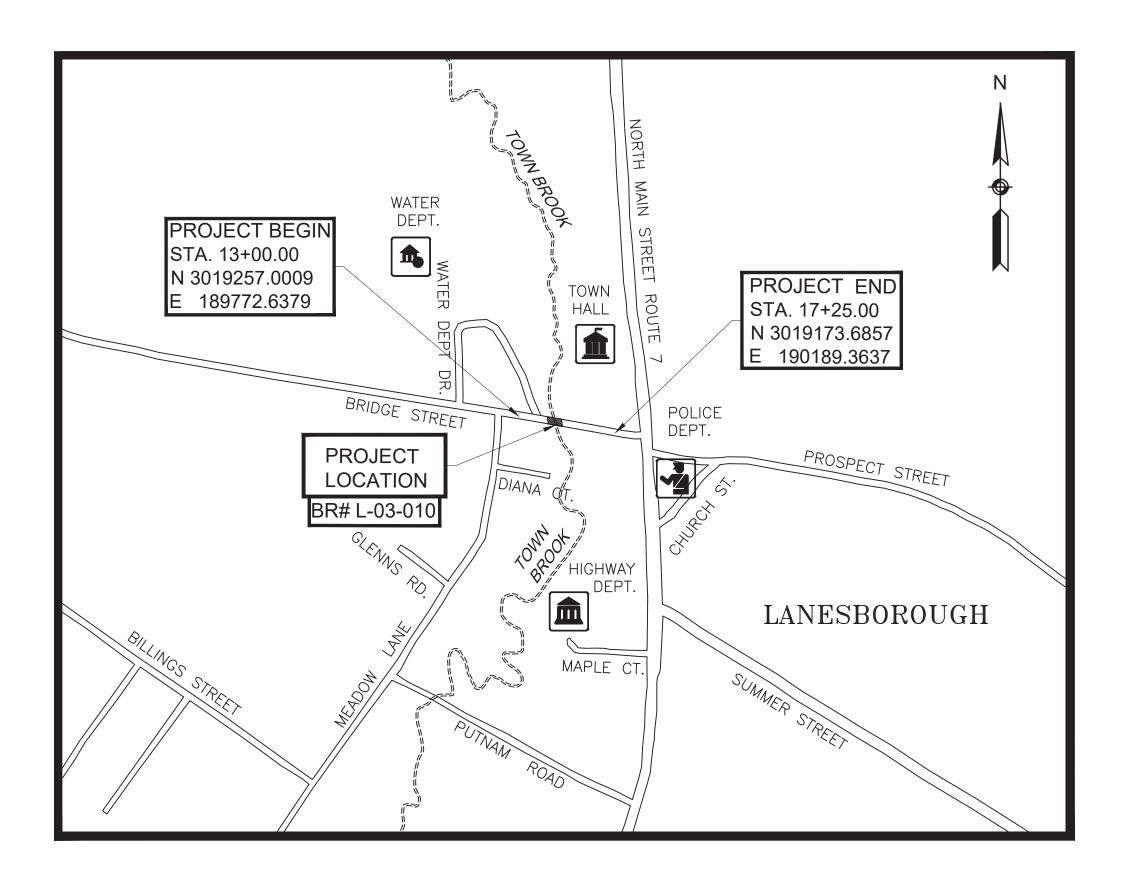

PLAN AND PROFILE OF

# BRIDGE STREET OVER TOWN BROOK

# BRIDGE NO. L-03-010 (CAJ)

IN THE TOWN OF

# LANESBOROUGH BERKSHIRE COUNTY

FEDERAL AID PROJECT NO. STP(BR-OFF)-003S(781)X

LENGTH OF PROJECT = 425.00 FEET = 0.081 MILE

### LANESBOROUGH BRIDGE STREET OVER TOWN BROOK

STATEFED. AID PROJ. NO.SHEET<br/>NO.TOTAL<br/>SHEETSMASTP(BR-OFF)-003S(781)X147PROJECT FILE NO.609428

**TITLE SHEET & INDEX** 

THESE PLANS ARE SUPPLEMENTED BY THE OCTOBER 2017 CONSTRUCTION STANDARD DETAILS, THE 2015 OVERHEAD SIGNAL STRUCTURE AND FOUNDATION STANDARD DRAWINGS, MASSDOT TRAFFIC MANAGEMENT PLANS AND DETAIL DRAWINGS, THE 1990 STANDARD DRAWINGS FOR SIGNS AND SUPPORTS, THE 1968 STANDARD DRAWINGS FOR TRAFFIC SIGNALS AND HIGHWAY LIGHTING, AND THE LATEST EDITION OF THE AMERICAN STANDARD FOR NURSERY STOCK.