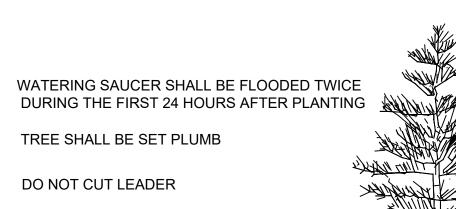

PRIOR TO APPLICATION.
- 3.4. SEED SHALL BE APPLIED BY BROADCAST METHOD ONLY.
- 3.5. WHEN SEEDING OUT OF SEASON NATIVE SEED APPLICATION RATE SHALL BE INCREASED BY 50%.



## EXCAVATE TO REQUIRED DEPTH AND BACKFILL WITH PLANTING MIX SHRUBS SHALL BE SET PLUMB

CROWN OF PLANT TO BE SLIGHTLY ABOVE FINISHED GRADE AFTER SETTLING

- 1INCH MAX. DEPTH AGED PINE BARK MULCH (PULL AWAY FROM BASE)

2 INCH HIGH EARTH WATERING SAUCER

- BACKFILL MIX PER SPECIFICATIONS

REMOVE PLANT FROM CONTAINER EVEN IF PLANTABLE CONTAINER. SCORE SIDES AND BOTTOM OF ROOT BALL TO LOOSEN ROOTS



## SHRUB PLANTING

NOT TO SCALE

3 INCHES AGED PINE BARK MULCH (PULL MULCH AWAY

- 3 INCH HIGH EARTH WATERING SAUCER AROUND TREE PIT - CUT & ROLL BACK 1/3 OF BURLAP BEFORE BACKFILLING. COMPLETELY REMOVE SYNTHETIC BURLAP & LACING



REMOVE EXCESS SOIL TO EXPOSE ROOT FLARE

TREE SHALL BE PLANTED SO THAT ROOT FLARE IS 3 INCHES ABOVE FINISHED GRADE AFTER SETTLEMENT -----

> 6 INCHES BELOW ROOTBALL

> > ROOTBALL <sup>I</sup>MIN. 2 X ROOTBALL DIAMETER<sup>I</sup>

## **EVERGREEN TREE PLANTING**

NOT TO SCALE

|                                                                                                               | BRIDG | LANESBOROU<br>E STREET OVER TO |              | BROOP           |
|---------------------------------------------------------------------------------------------------------------|-------|--------------------------------|--------------|-----------------|
|                                                                                                               | STATE | FED. AID PROJ. NO.