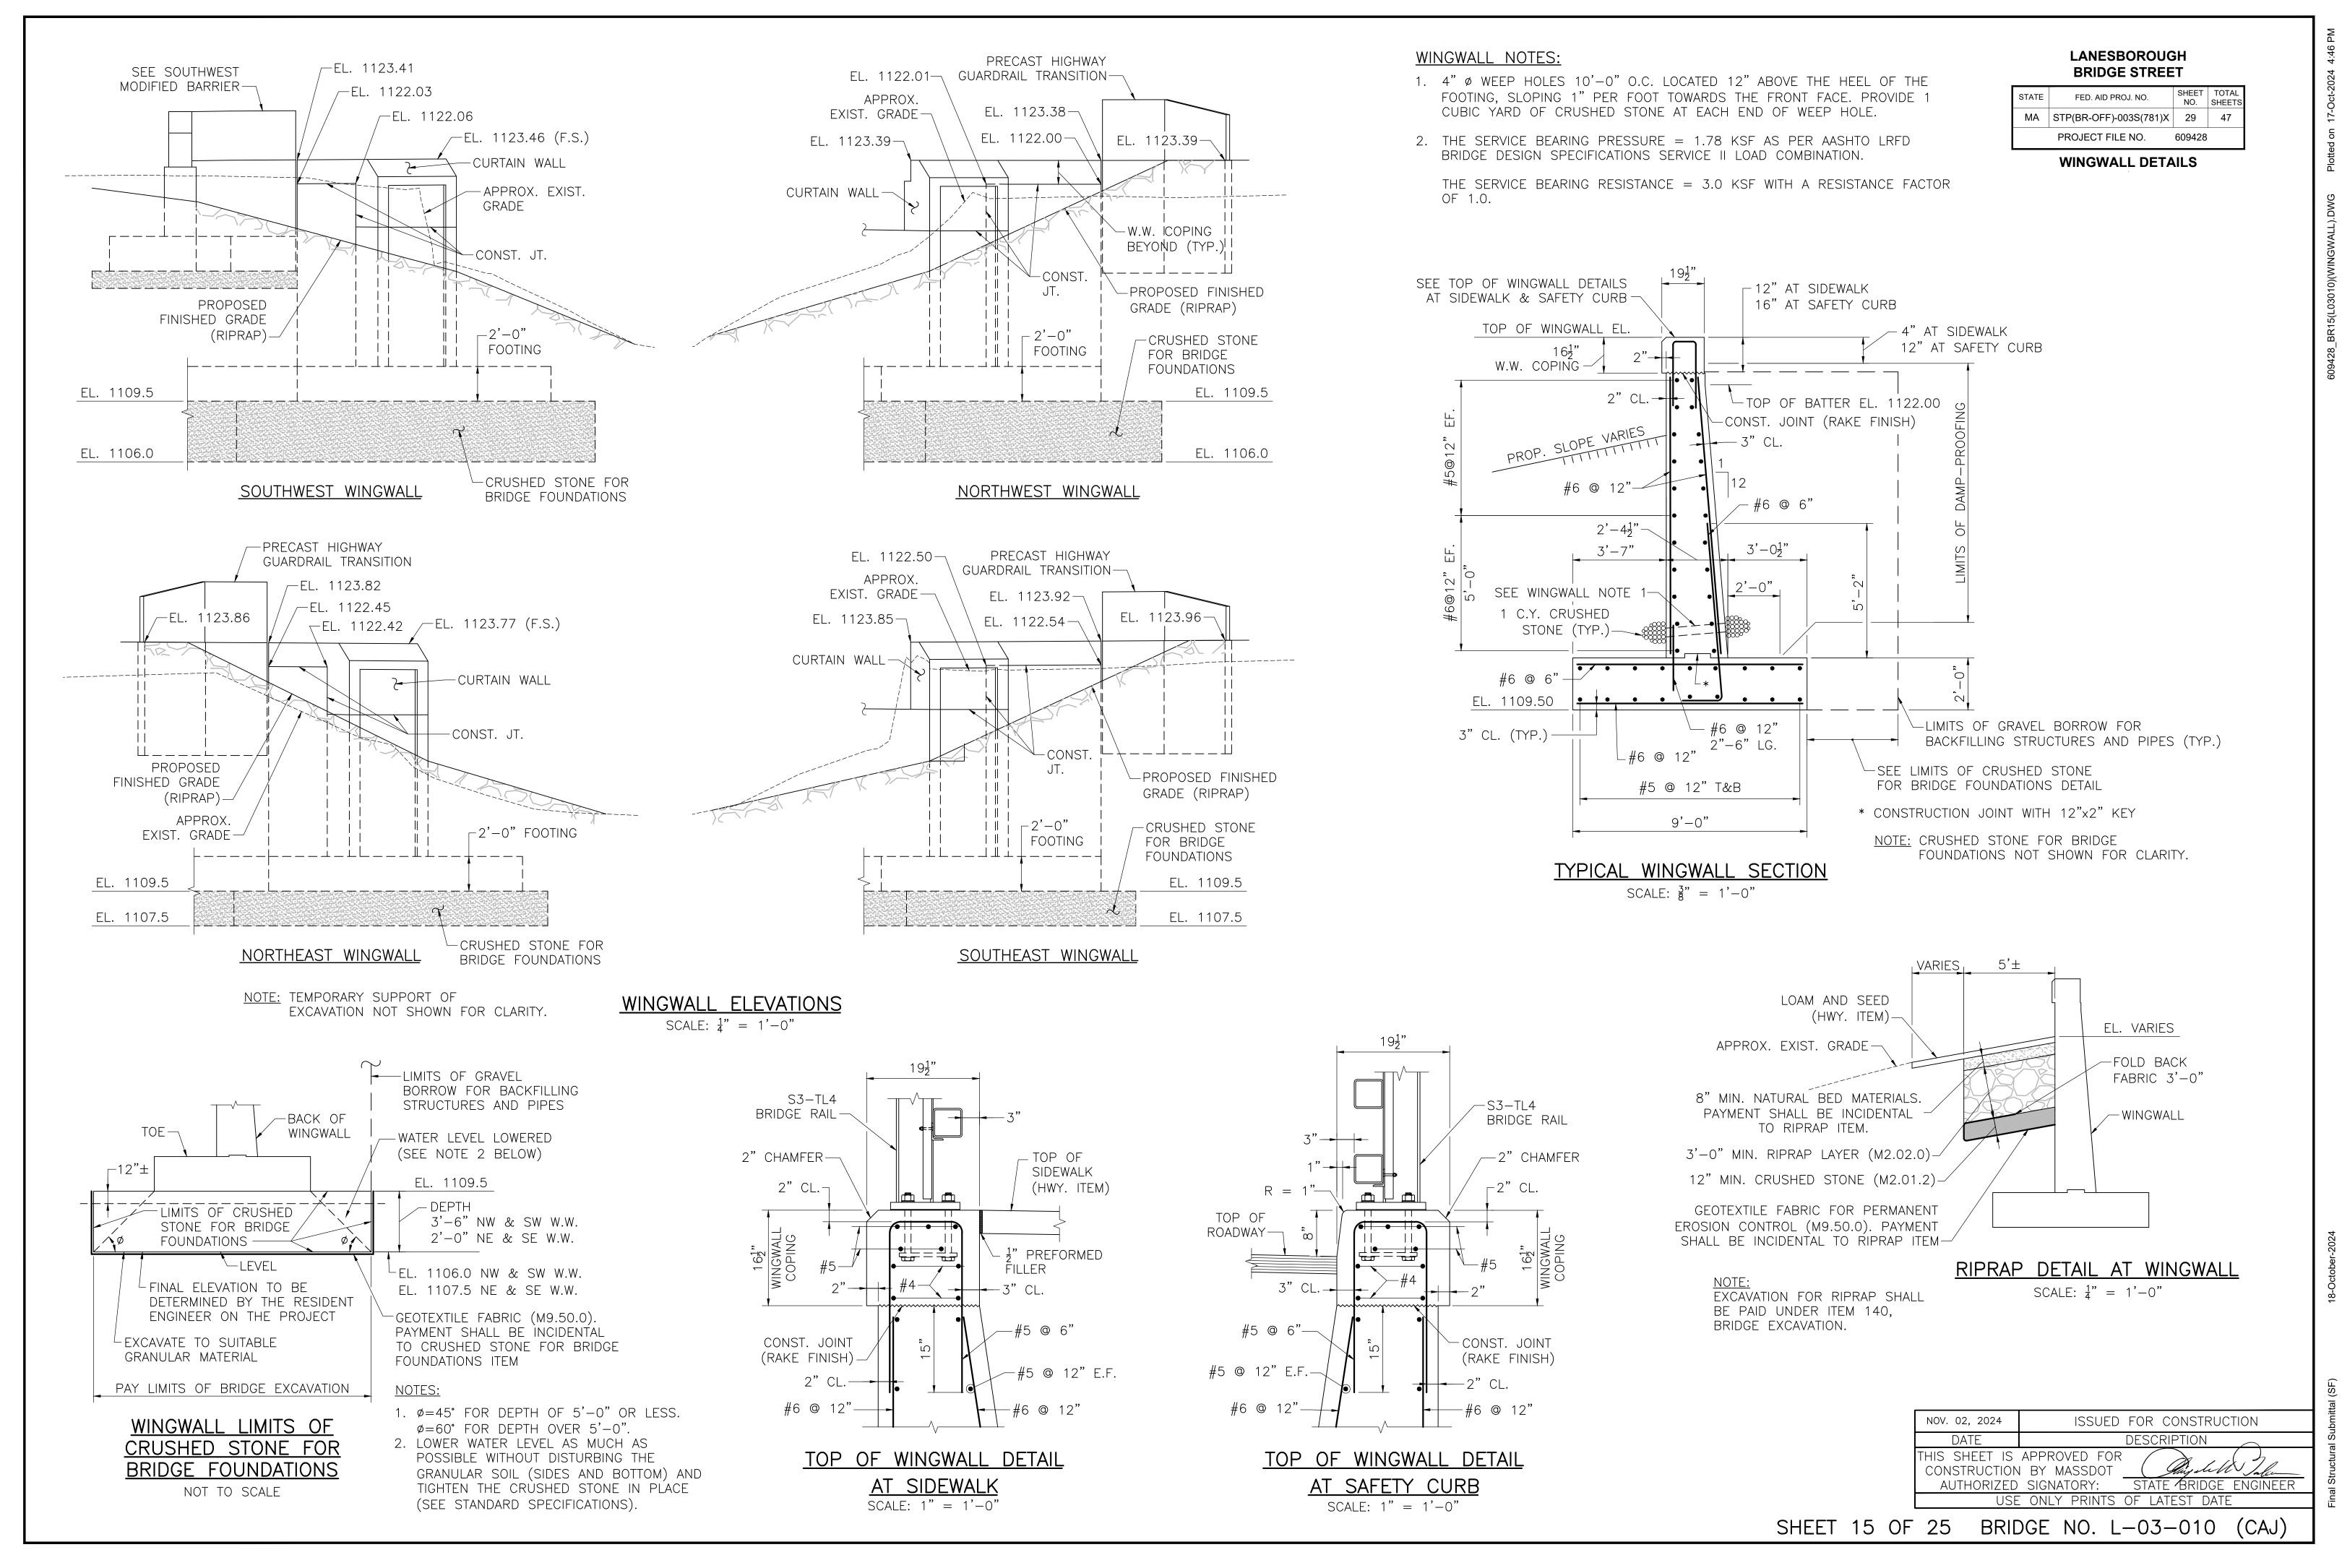

|               |                                                                  | tal (SF       |
|-------------|---------------|------------------------------------------------------------------|---------------|
|             | NOV. 02, 2024 | ISSUED FOR CONSTRUCTION                                          | Submittal     |
|             | DATE          | DESCRIPTION                                                      |               |
|             | CONSTRUCTION  | APPROVED FOR<br>I BY MASSDOT<br>SIGNATORY: STATE BRIDGE ENGINEER | al Structural |
| [           | USE           | ONLY PRINTS OF LATEST DATE                                       | Final         |
| SHEET 14 OF | 25 BRIE       | DGE NO. L-03-010 (CAJ)                                           |               |







R16(L03010)(SW MOD BARRIER).DWG Plotted on 17-Oct-2024 4

18-October-



## <u>NOTE:</u>

SEE SPECIAL PROVISIONS, ITEM 995.01, FOR BEAM ERECTION AND LAYOUT. RESIDUAL CAMBER AT ERECTION IS CALCULATED USING THE PCI "AT ERECTION" MULTIPLIERS FOR PRESTRESSING, MINUS THE TOTAL DEAD LOAD DEFLECTION. INITIAL BEAM POSITION IS BASED UPON A CAMBER GROWTH FACTOR OF 1.8 AT TIME OF ERECTION WHICH IS ANTICIPATED TO BE APPROXIMATELY 30 DAYS AFTER FABRICATION. THE CAMBER SHOULD BE ADJUSTED IF A DIFFERENT CAMBER GROWTH FACTOR OR TIME OF ERECTION IS ANTICIPATED.

FRAMING PLAN SCALE:  $\frac{3}{16}$ " = 1'-0"

| STATE | FED. AID PROJ. NO.     | SHEET<br>NO. | TOTAL<br>SHEETS |
|-------|------------------------|--------------|-----------------|
| MA    | STP(BR-OFF)-003S(781)X | 31           | 47