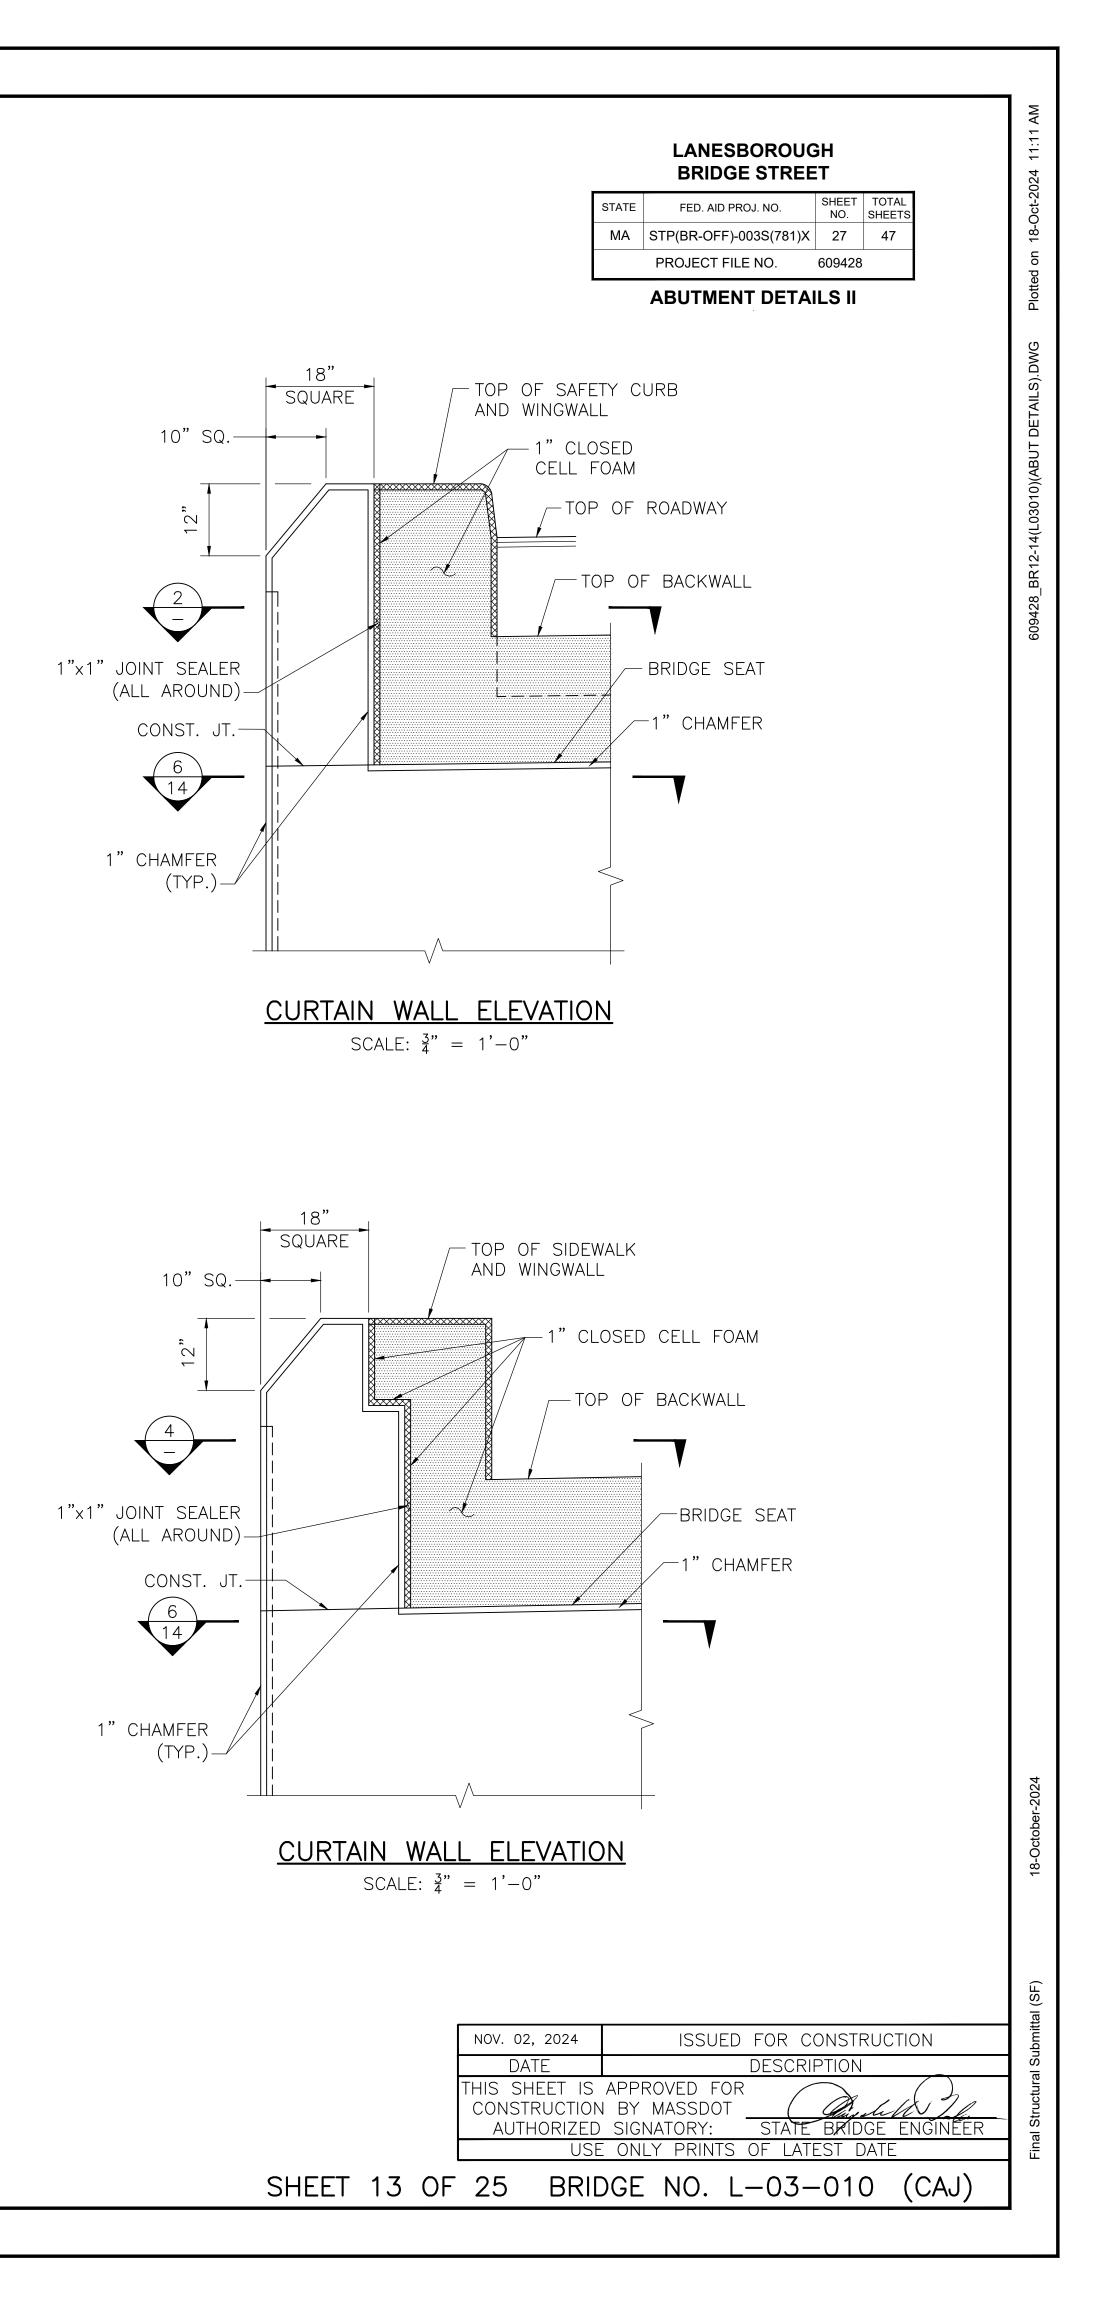

| 1120.02    | 1119.99    |  |  |
| B8                                     | 1119.95    | 1119.91    |  |  |
| B9                                     | 1119.87    | 1119.84    |  |  |
| B10                                    | 1119.80    | 1119.76    |  |  |

NOV. 02, 2024 ISSUED FOR CONSTRUCTION DATE DESCRIPTION THIS SHEET IS APPROVED FOR Jugalet Jale CONSTRUCTION BY MASSDOT STATE BRIDGE ENGINEER AUTHORIZED SIGNATORY: USE ONLY PRINTS OF LATEST DATE SHEET 11 OF 25 BRIDGE NO. L-03-010 (CAJ)



| STATE | FED. AID PROJ. NO.     | SHEET<br>NO. | TOTAL<br>SHEETS |
|-------|------------------------|--------------|-----------------|
| MA    | STP(BR-OFF)-003S(781)X | 26           | 47              |
|       | PROJECT FILE NO.       | 609428       |                 |







| STATE | FED. AID PROJ. NO.     | SHEET<br>NO. | TOTAL<br>SHEETS |
|-------|------------------------|--------------|-----------------|
| MA    | STP(BR-OFF)-003S(781)X | 28           | 47              |
|       | PROJECT FILE NO.       | 609428       |                 |





|             |               |                                                                  | tal (SF       |
|-------------|---------------|------------------------------------------------------------------|---------------|
|             | NOV. 02, 2024 | ISSUED FOR CONSTRUCTION                                          | Submittal     |
|             | DATE          | DESCRIPTION                                                      |               |
|             | CONSTRUCTION  | APPROVED FOR<br>I BY MASSDO