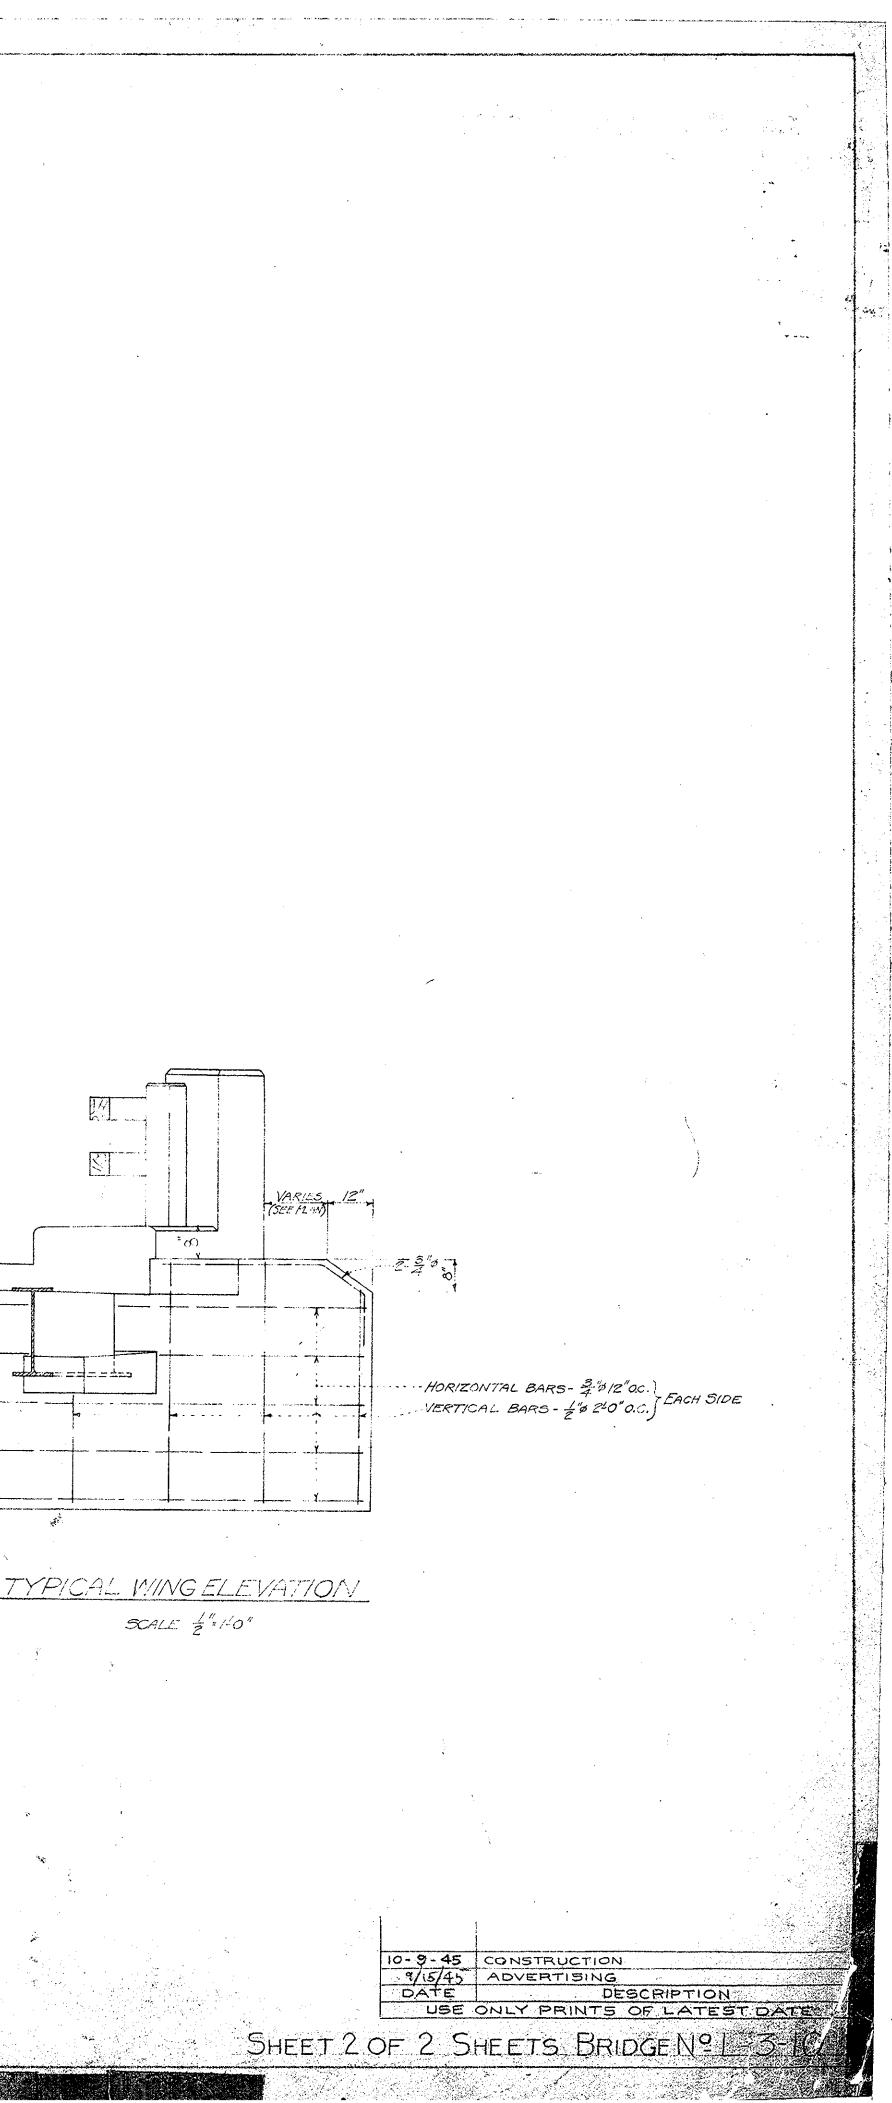

### LANESBOROUGH BRIDGE STREET OVER TOWN BROOK

STATEFED. AID PROJ. NO.SHEET<br/>NO.TOTAL<br/>SHEETSMASTP(BR-OFF)-003S(781)X147PROJECT FILE NO.609428

**TITLE SHEET & INDEX** 

THESE PLANS ARE SUPPLEMENTED BY THE OCTOBER 2017 CONSTRUCTION STANDARD DETAILS, THE 2015 OVERHEAD SIGNAL STRUCTURE AND FOUNDATION STANDARD DRAWINGS, MASSDOT TRAFFIC MANAGEMENT PLANS AND DETAIL DRAWINGS, THE 1990 STANDARD DRAWINGS FOR SIGNS AND SUPPORTS, THE 1968 STANDARD DRAWINGS FOR TRAFFIC SIGNALS AND HIGHWAY LIGHTING, AND THE LATEST EDITION OF THE AMERICAN STANDARD FOR NURSERY STOCK.