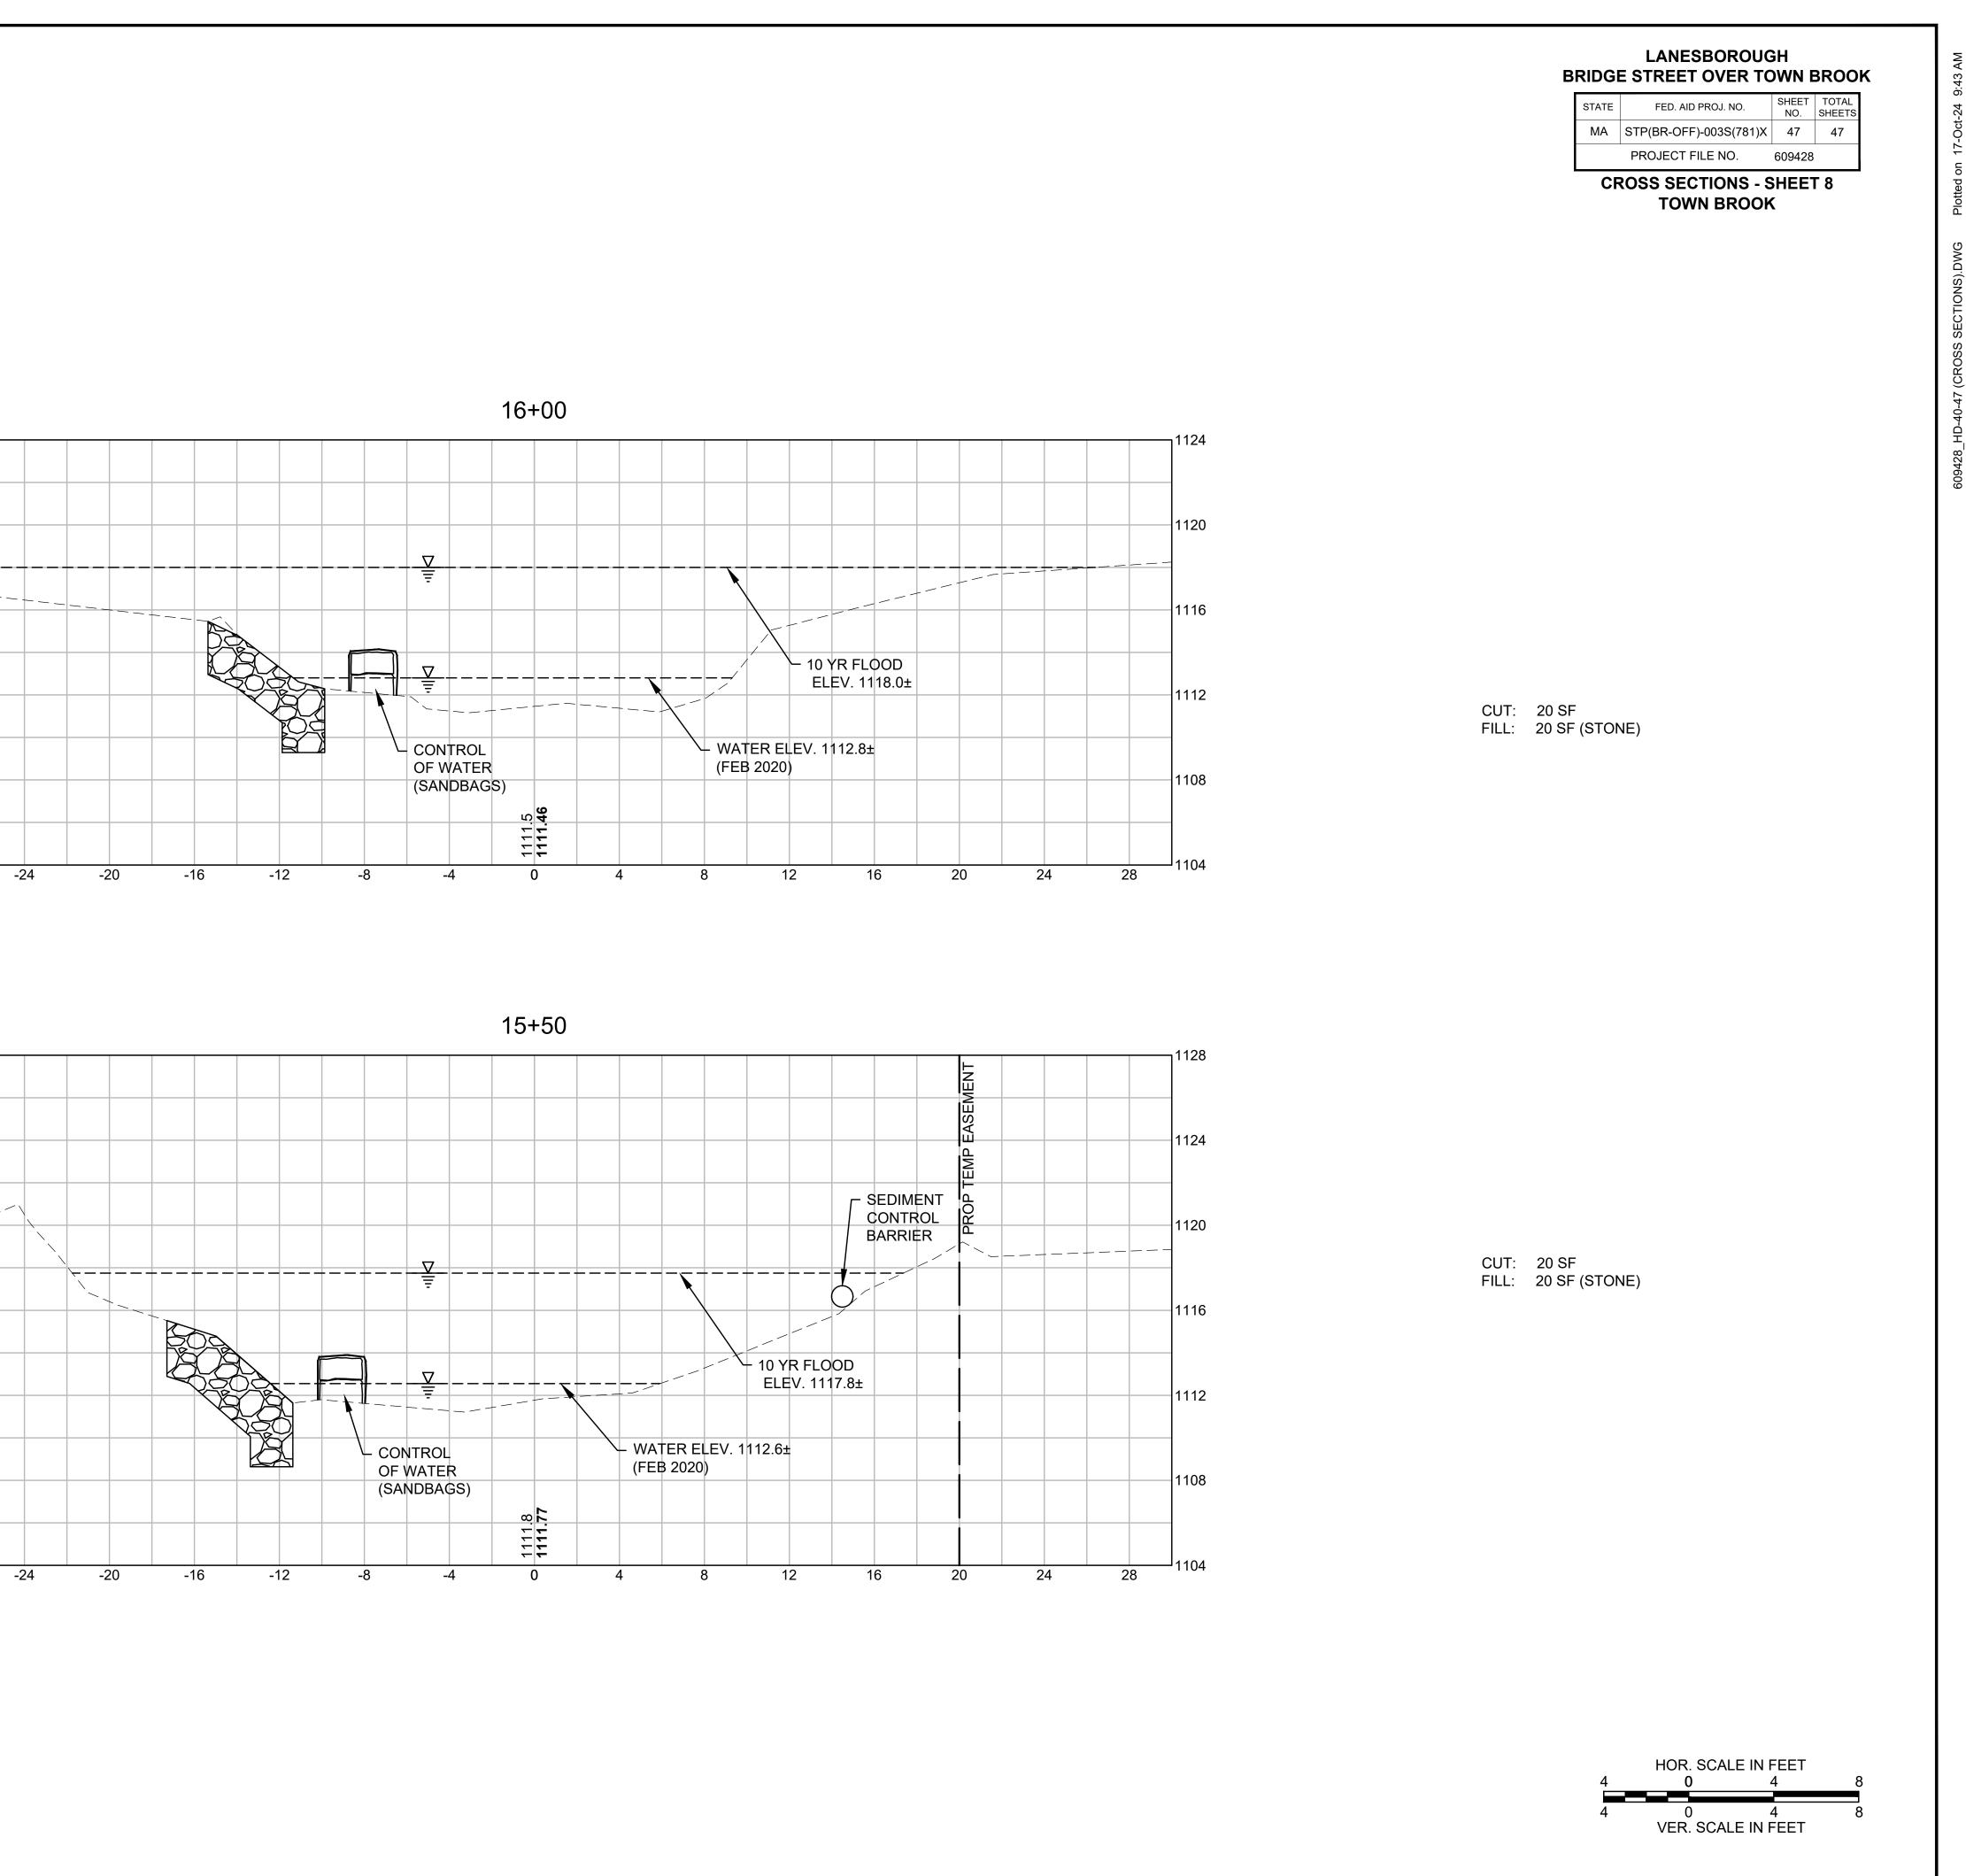

|
| 36 40 44 1116                                                |                          |                                                                           |                                                                   |
|                                                              |                          |                                                                           |                                                                   |
|                                                              |                          | HOR. SCALE IN FEET<br>4 0 4 8<br>4 0 4 8<br>4 0 4 8<br>VER. SCALE IN FEET |                                                                   |

TOWN STREET LINE











- CHANNEL EXCAVATION TEMPORARY ROAD SKAUEL CHANNEL EXCAVATION BROOK KEY PLAN SCALE 1 = 40.0 - 0.4% GENERAL NOTES FOR SIZE AND CHARACTER OF NUMERALS, SEE DETAILS ON ANOTHER SHEET. ACCORDING TO SPECIFICATIONS OF AMERICAN ASSOCIATION OF STATE HIGHWAY THE COMMONWEALTH OF MASSACHUSETTS PROPOSED BRIDGE LANESBORO NOURSE ROAD - STA. 4+65.0 OVER TOWN BROOK SCALES AS NOTED OFFICE DEPARTMENT OF PUBLIC WORKS 100 NASHUA ST. BOSTON, MASS, SEPTEMBER 1945 OR. L. Col DRAWN BY JHK DATEOFISSUE





MAX.BEAR, PRESSURE: 2000 #50.FT.

SECTION P-P

SOLE: F2. { PIER NO.1- 2-136"x 2"HOLES PIER NO.2- 2-136"# HOLES MASONRY F2.- 2-136"# HOLES 10"XIZXIG 50LE AL ""XIG" MASON RY 52. 6- 18 & COUNTERSUNK RIVETS 

> DETAIL OF ANCHORAGE AT PIERS SCACE /"=1-0"

HOLLS IN WEB FOR BARS AN AN 









and the second s

Carl