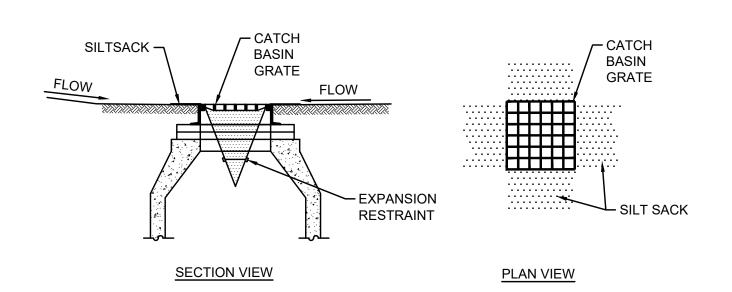

The work also includes catch basin adjustments, sawcutting and sealing joints, and other incidental work. The work to be done under this Contract includes all design, equipment, materials, labor, and incidentals required to complete all work shown on the Plans.