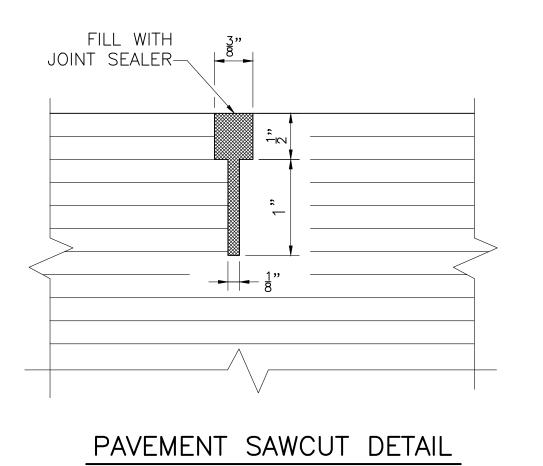

The work also includes catch basin adjustments, sawcutting and sealing joints, and other incidental work. The work to be done under this Contract includes all design, equipment, materials, labor, and incidentals required to complete all work shown on the Plans.