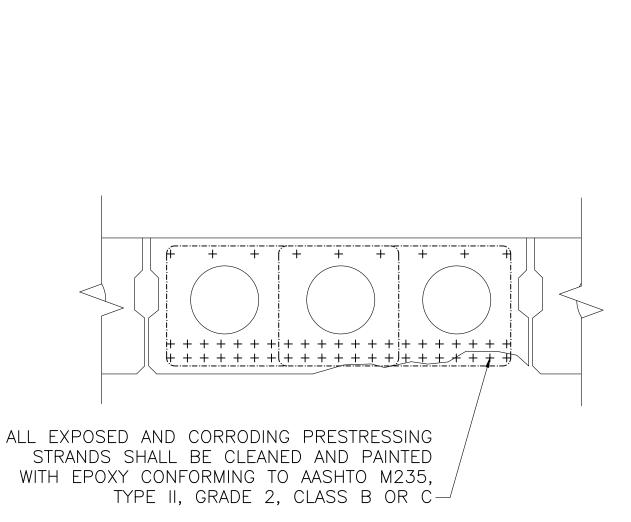

The proposed preservation of the existing bridge carrying Washington Street over Hawes Brook consists of the following work:

Concrete patch repairs of the prestressed adjacent concrete deck beam superstructure. Rehabilitation of the top surface of roadway deck beams with UHPC overlay, membrane waterproofing and new bridge pavement. Replacement of roadway deck beam shear key mortar. Rehabilitation of the top surface of sidewalk deck beams with self-consolidating repair mortar. Bridge railing cleaning (full removal) and painting. The approach roadways within the limits of work will be repaved and receive new pavement markings. The road will be open to traffic during construction and the Contractor shall be responsible for providing all necessary signage and barricades for each construction phase as required by the Temporary Traffic Control Plans (TTCP).