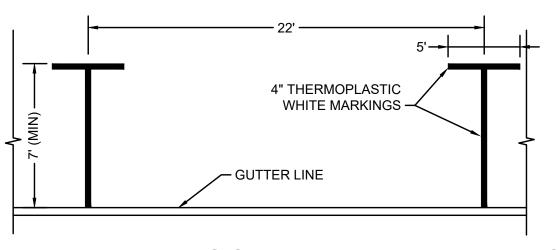

The proposed preservation of the existing bridge carrying Washington Street over Hawes Brook consists of the following work:

Concrete patch repairs of the prestressed adjacent concrete deck beam superstructure. Rehabilitation of the top surface of roadway deck beams with UHPC overlay, membrane waterproofing and new bridge pavement. Replacement of roadway deck beam shear key mortar. Rehabilitation of the top surface of sidewalk deck beams with self-consolidating repair mortar. Bridge railing cleaning (full removal) and painting. The approach roadways within the limits of work will be repaved and receive new pavement markings. The road will be open to traffic during construction and the Contractor shall be responsible for providing all necessary signage and barricades for each construction phase as required by the Temporary Traffic Control Plans (TTCP).