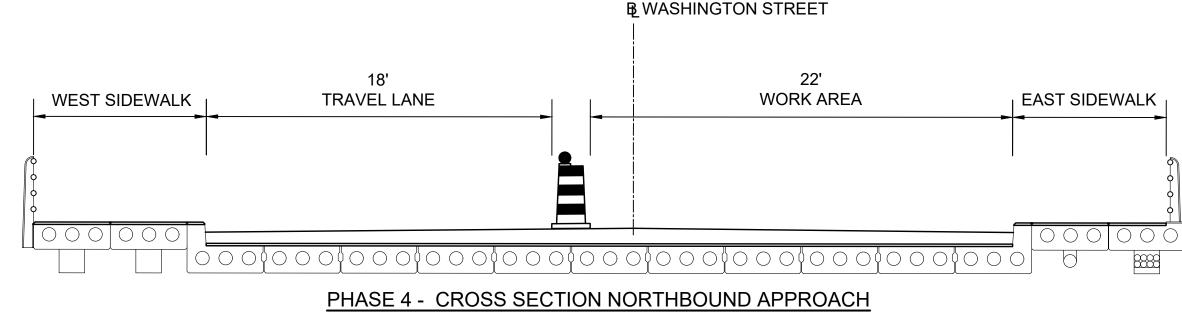

#### **SCOPE OF WORK**

All work under this Contract shall be done in conformance with the 2024 Standard Specifications for Highways and Bridges, the Supplemental Specifications, the 2017 Construction Standard Details, the Traffic Management Plans and Detail Drawings, MassDOT Work Zone Safety Temporary Traffic Control, the 1990 Standard Drawings for Signs and Supports; the 2015 Overhead Signal Structure and Foundation Standard Drawings, the 2009 Manual on Uniform Traffic Control Devices (MUTCD) with Revisions 1, 2, and 3 and the November 2022 Massachusetts Amendments to the MUTCD; the 1968 Standard Drawings for Traffic Signals and Highway Lighting; The American Standard for Nursery Stock; the Plans and these Special Provisions.

The proposed preservation of the existing bridge carrying Washington Street over Hawes Brook consists of the following work:

Concrete patch repairs of the prestressed adjacent concrete deck beam superstructure. Rehabilitation of the top surface of roadway deck beams with UHPC overlay, membrane waterproofing and new bridge pavement. Replacement of roadway deck beam shear key mortar. Rehabilitation of the top surface of sidewalk deck beams with self-consolidating repair mortar. Bridge railing cleaning (full removal) and painting. The approach roadways within the limits of work will be repaved and receive new pavement markings. The road will be open to traffic during construction and the Contractor shall be responsible for providing all necessary signage and barricades for each construction phase as required by the Temporary Traffic Control Plans (TTCP).

The work also includes catch basin adjustments, sawcutting and sealing joints, and other incidental work. The work to be done under this Contract includes all design, equipment, materials, labor, and incidentals required to complete all work shown on the Plans.