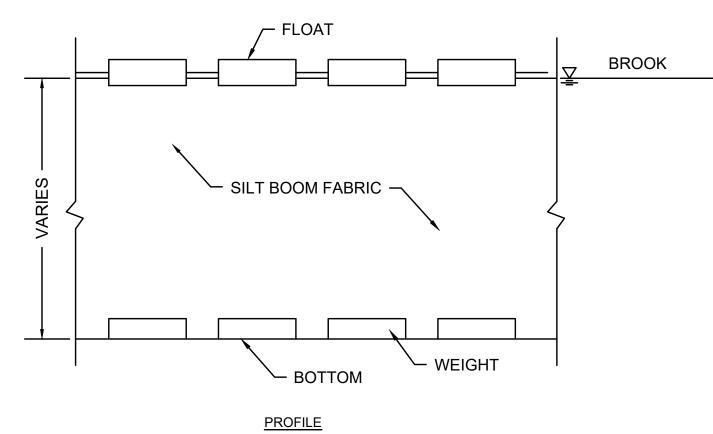

The proposed preservation of the existing bridge carrying Washington Street over Hawes Brook consists of the following work:

Concrete patch repairs of the prestressed adjacent concrete deck beam superstructure. Rehabilitation of the top surface of roadway deck beams with UHPC overlay, membrane waterproofing and new bridge pavement. Replacement of roadway deck beam shear key mortar. Rehabilitation of the top surface of sidewalk deck beams with self-consolidating repair mortar. Bridge railing cleaning (full removal) and painting. The approach roadways within the limits of work will be repaved and receive new pavement markings. The road will be open to traffic during construction and the Contractor shall be responsible for providing all necessary signage and barricades for each construction phase as required by the Temporary Traffic Control Plans (TTCP).

The work also includes catch basin adjustments, sawcutting and sealing joints, and other incidental work. The work to be done under this Contract includes all design, equipment, materials, labor, and incidentals required to complete all work shown on the Plans.