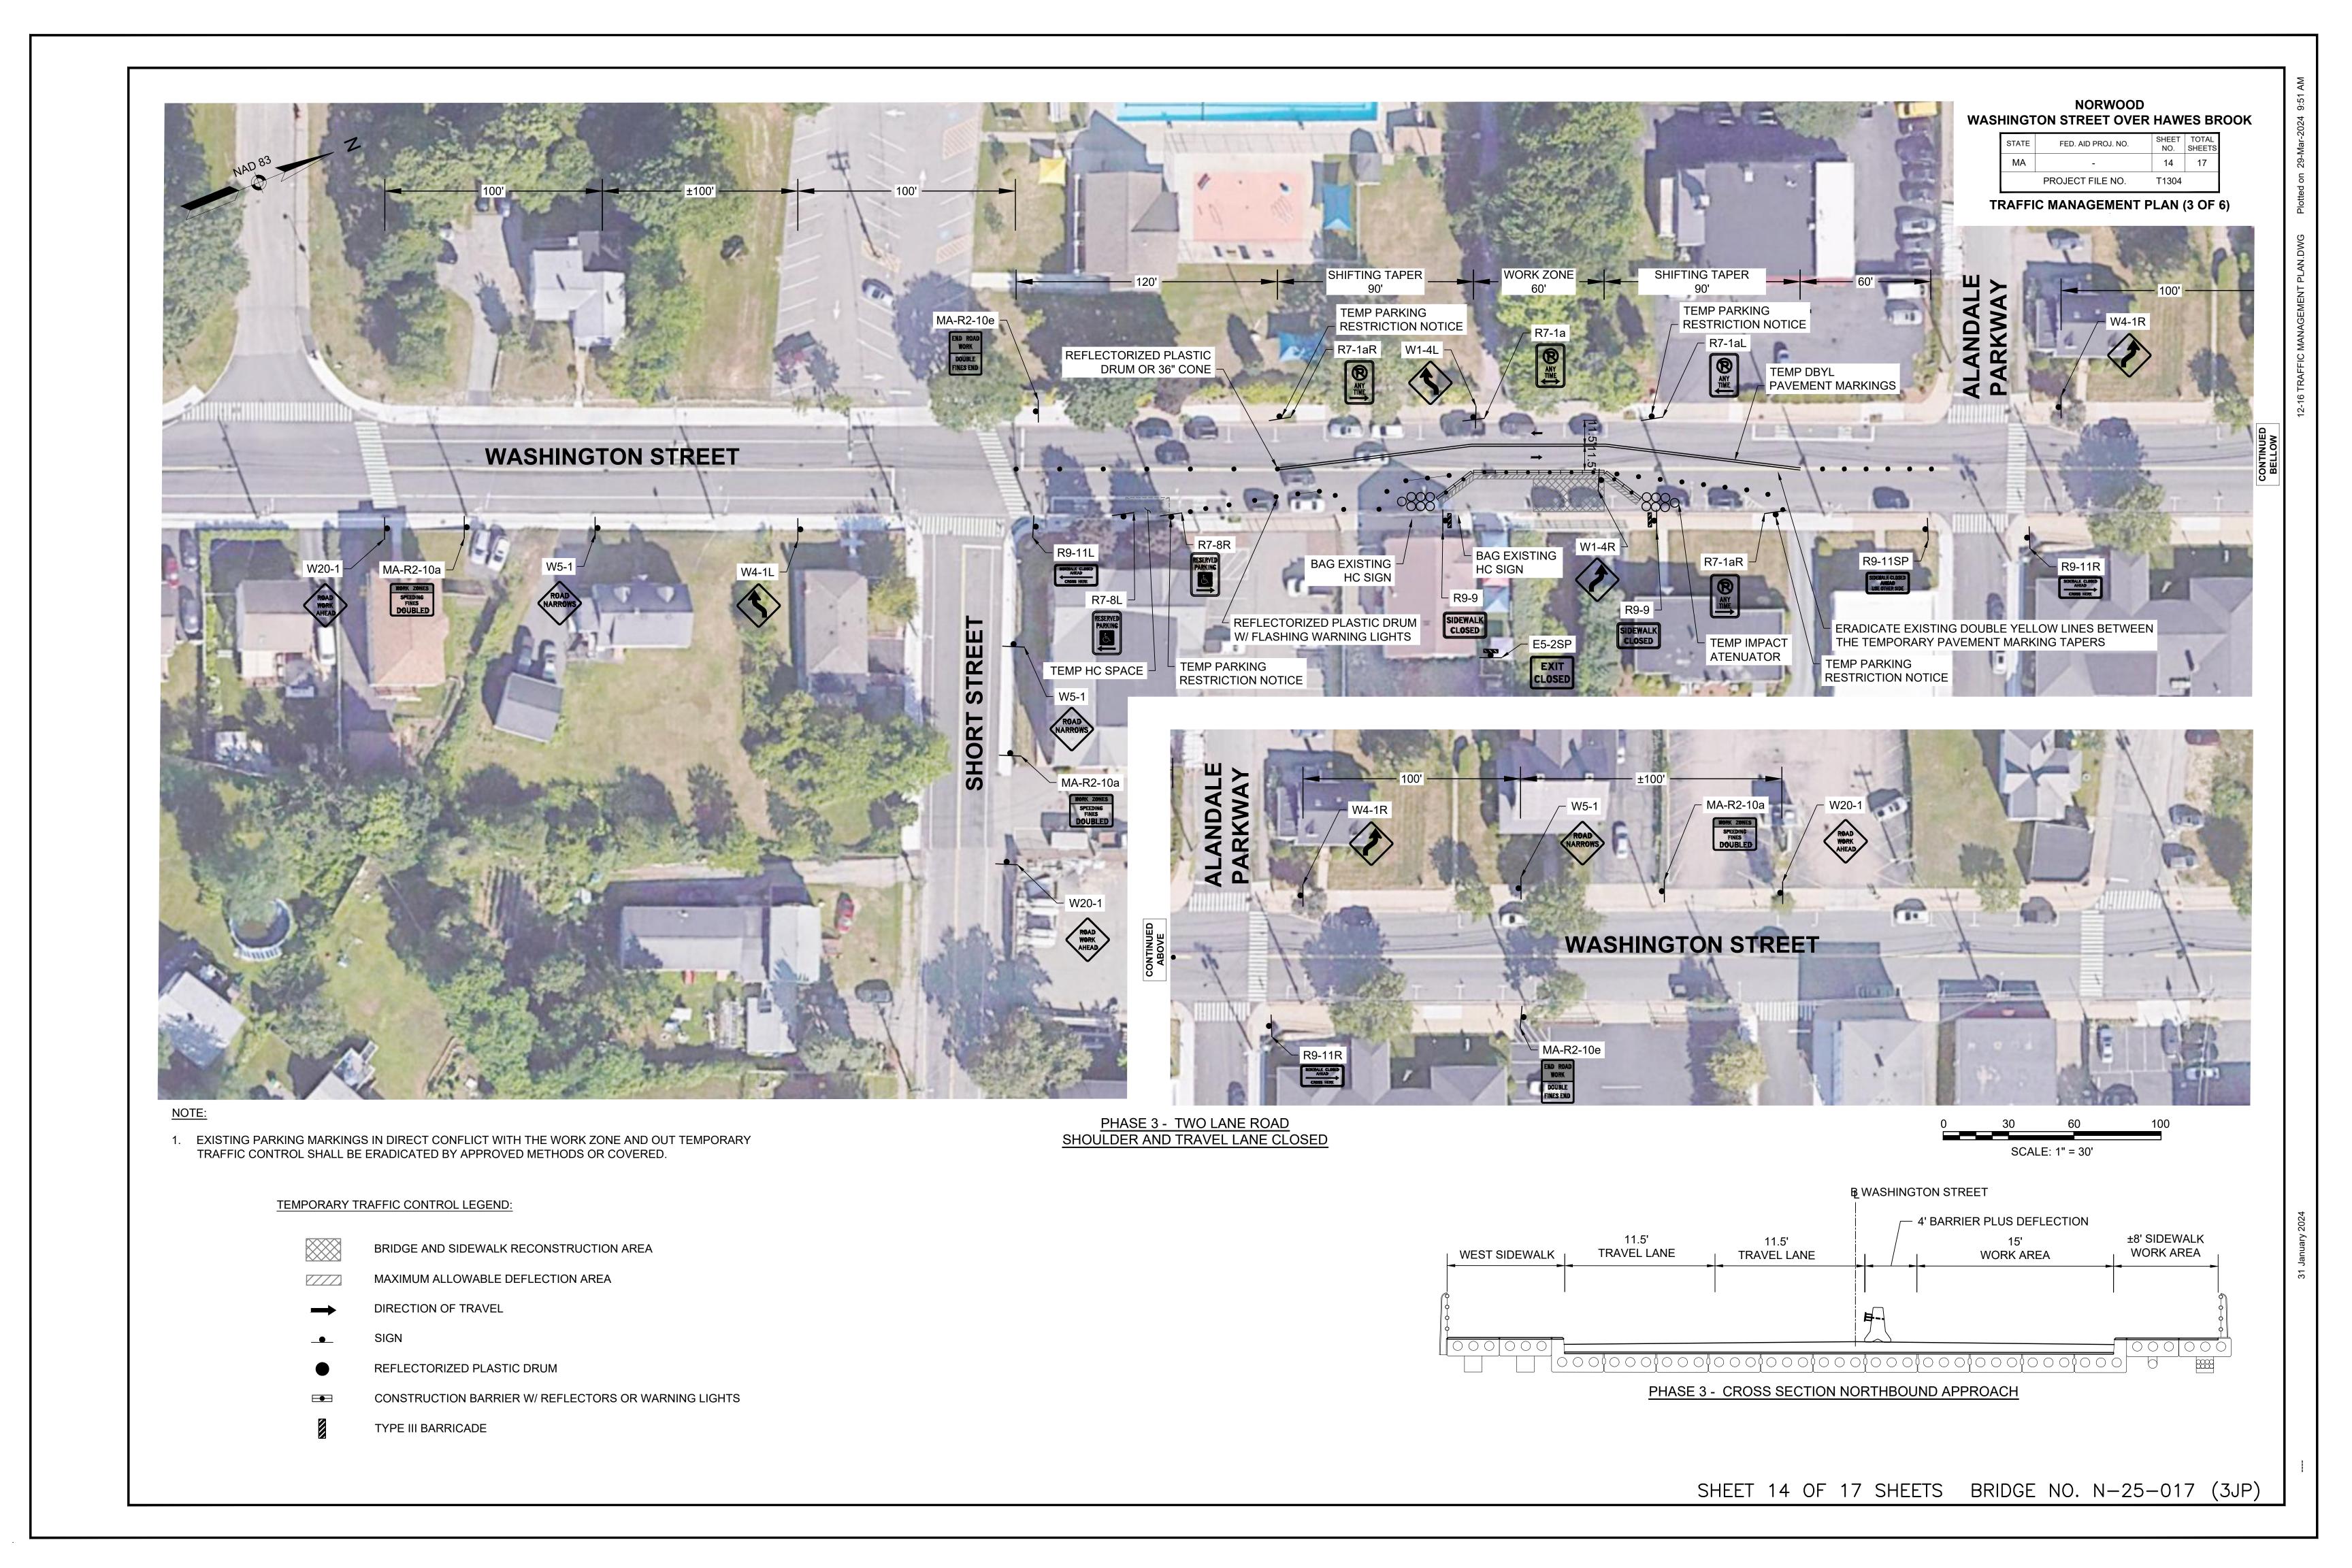

#### **SCOPE OF WORK**

All work under this Contract shall be done in conformance with the 2024 Standard Specifications for Highways and Bridges, the Supplemental Specifications, the 2017 Construction Standard Details, the Traffic Management Plans and Detail Drawings, MassDOT Work Zone Safety Temporary Traffic Control, the 1990 Standard Drawings for Signs and Supports; the 2015 Overhead Signal Structure and Foundation Standard Drawings, the 2009 Manual on Uniform Traffic Control Devices (MUTCD) with Revisions 1, 2, and 3 and the November 2022 Massachusetts Amendments to the MUTCD; the 1968 Standard Drawings for Traffic Signals and Highway Lighting; The American Standard for Nursery Stock; the Plans and these Special Provisions.

The proposed preservation of the existing bridge carrying Washington Street over Hawes Brook consists of the following work:

Concrete patch repairs of the prestressed adjacent concrete deck beam superstructure. Rehabilitation of the top surface of roadway deck beams with UHPC overlay, membrane waterproofing and new bridge pavement. Replacement of roadway deck beam shear key mortar. Rehabilitation of the top surface of sidewalk deck beams with self-consolidating repair mortar. Bridge railing cleaning (full removal) and painting. The approach roadways within the limits of work will be repaved and receive new pavement markings. The road will be open to traffic during construction and the Contractor shall be responsible for providing all necessary signage and barricades for each construction phase as required by the Temporary Traffic Control Plans (TTCP).

The work also includes catch basin adjustments, sawcutting and sealing joints, and other incidental work. The work to be done under this Contract includes all design, equipment, materials, labor, and incidentals required to complete all work shown on the Plans.