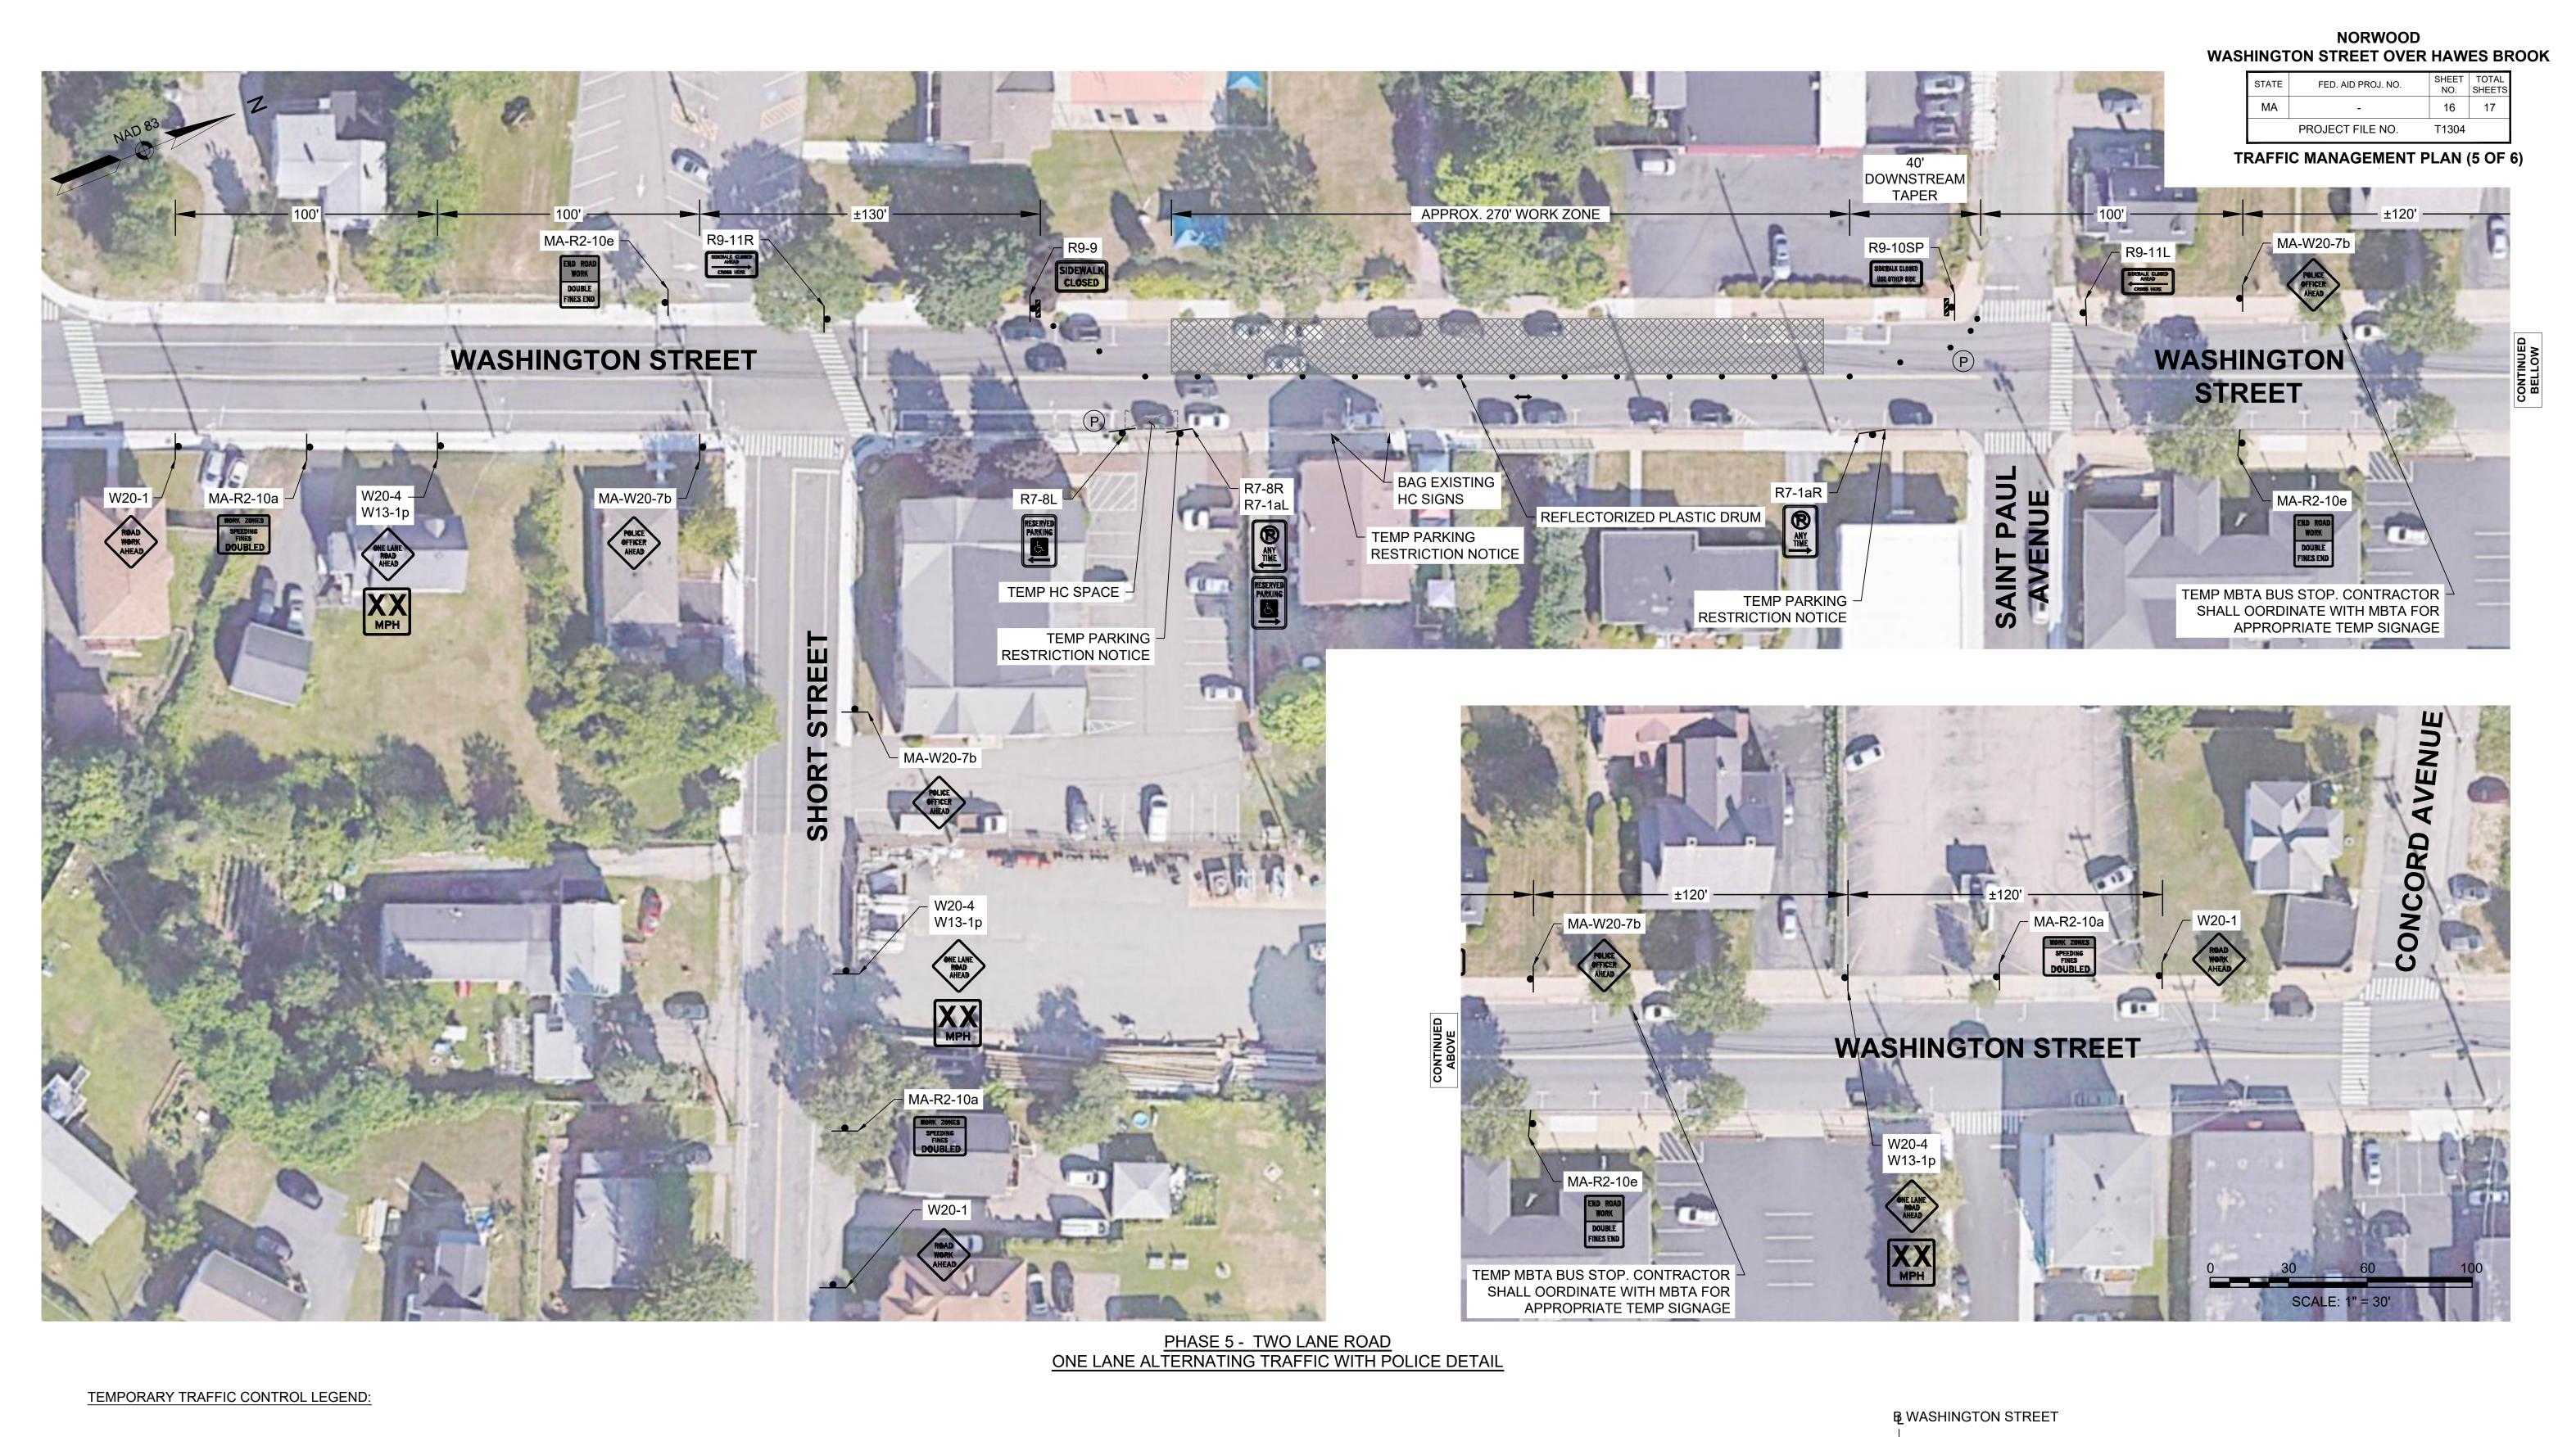

#### **SCOPE OF WORK**

All work under this Contract shall be done in conformance with the 2024 Standard Specifications for Highways and Bridges, the Supplemental Specifications, the 2017 Construction Standard Details, the Traffic Management Plans and Detail Drawings, MassDOT Work Zone Safety Temporary Traffic Control, the 1990 Standard Drawings for Signs and Supports; the 2015 Overhead Signal Structure and Foundation Standard Drawings, the 2009 Manual on Uniform Traffic Control Devices (MUTCD) with Revisions 1, 2, and 3 and the November 2022 Massachusetts Amendments to the MUTCD; the 1968 Standard Drawings for Traffic Signals and Highway Lighting; The American Standard for Nursery Stock; the Plans and these Special Provisions.

The proposed preservation of the existing bridge carrying Washington Street over Hawes Brook consists of the following work:

Concrete patch repairs of the prestressed adjacent concrete deck beam superstructure. Rehabilitation of the top surface of roadway deck beams with UHPC overlay, membrane waterproofing and new bridge pavement. Replacement of roadway deck beam shear key mortar. Rehabilitation of the top surface of sidewalk deck beams with self-consolidating repair mortar. Bridge railing cleaning (full removal) and painting. The approach roadways within the limits of work will be repaved and receive new pavement markings. The road will be open to traffic during construction and the Contractor shall be responsible for providing all necessary signage and barricades for each construction phase as required by the Temporary Traffic Control Plans (TTCP).

The work also includes catch basin adjustments, sawcutting and sealing joints, and other incidental work. The work to be done under this Contract includes all design, equipment, materials, labor, and incidentals required to complete all work shown on the Plans.