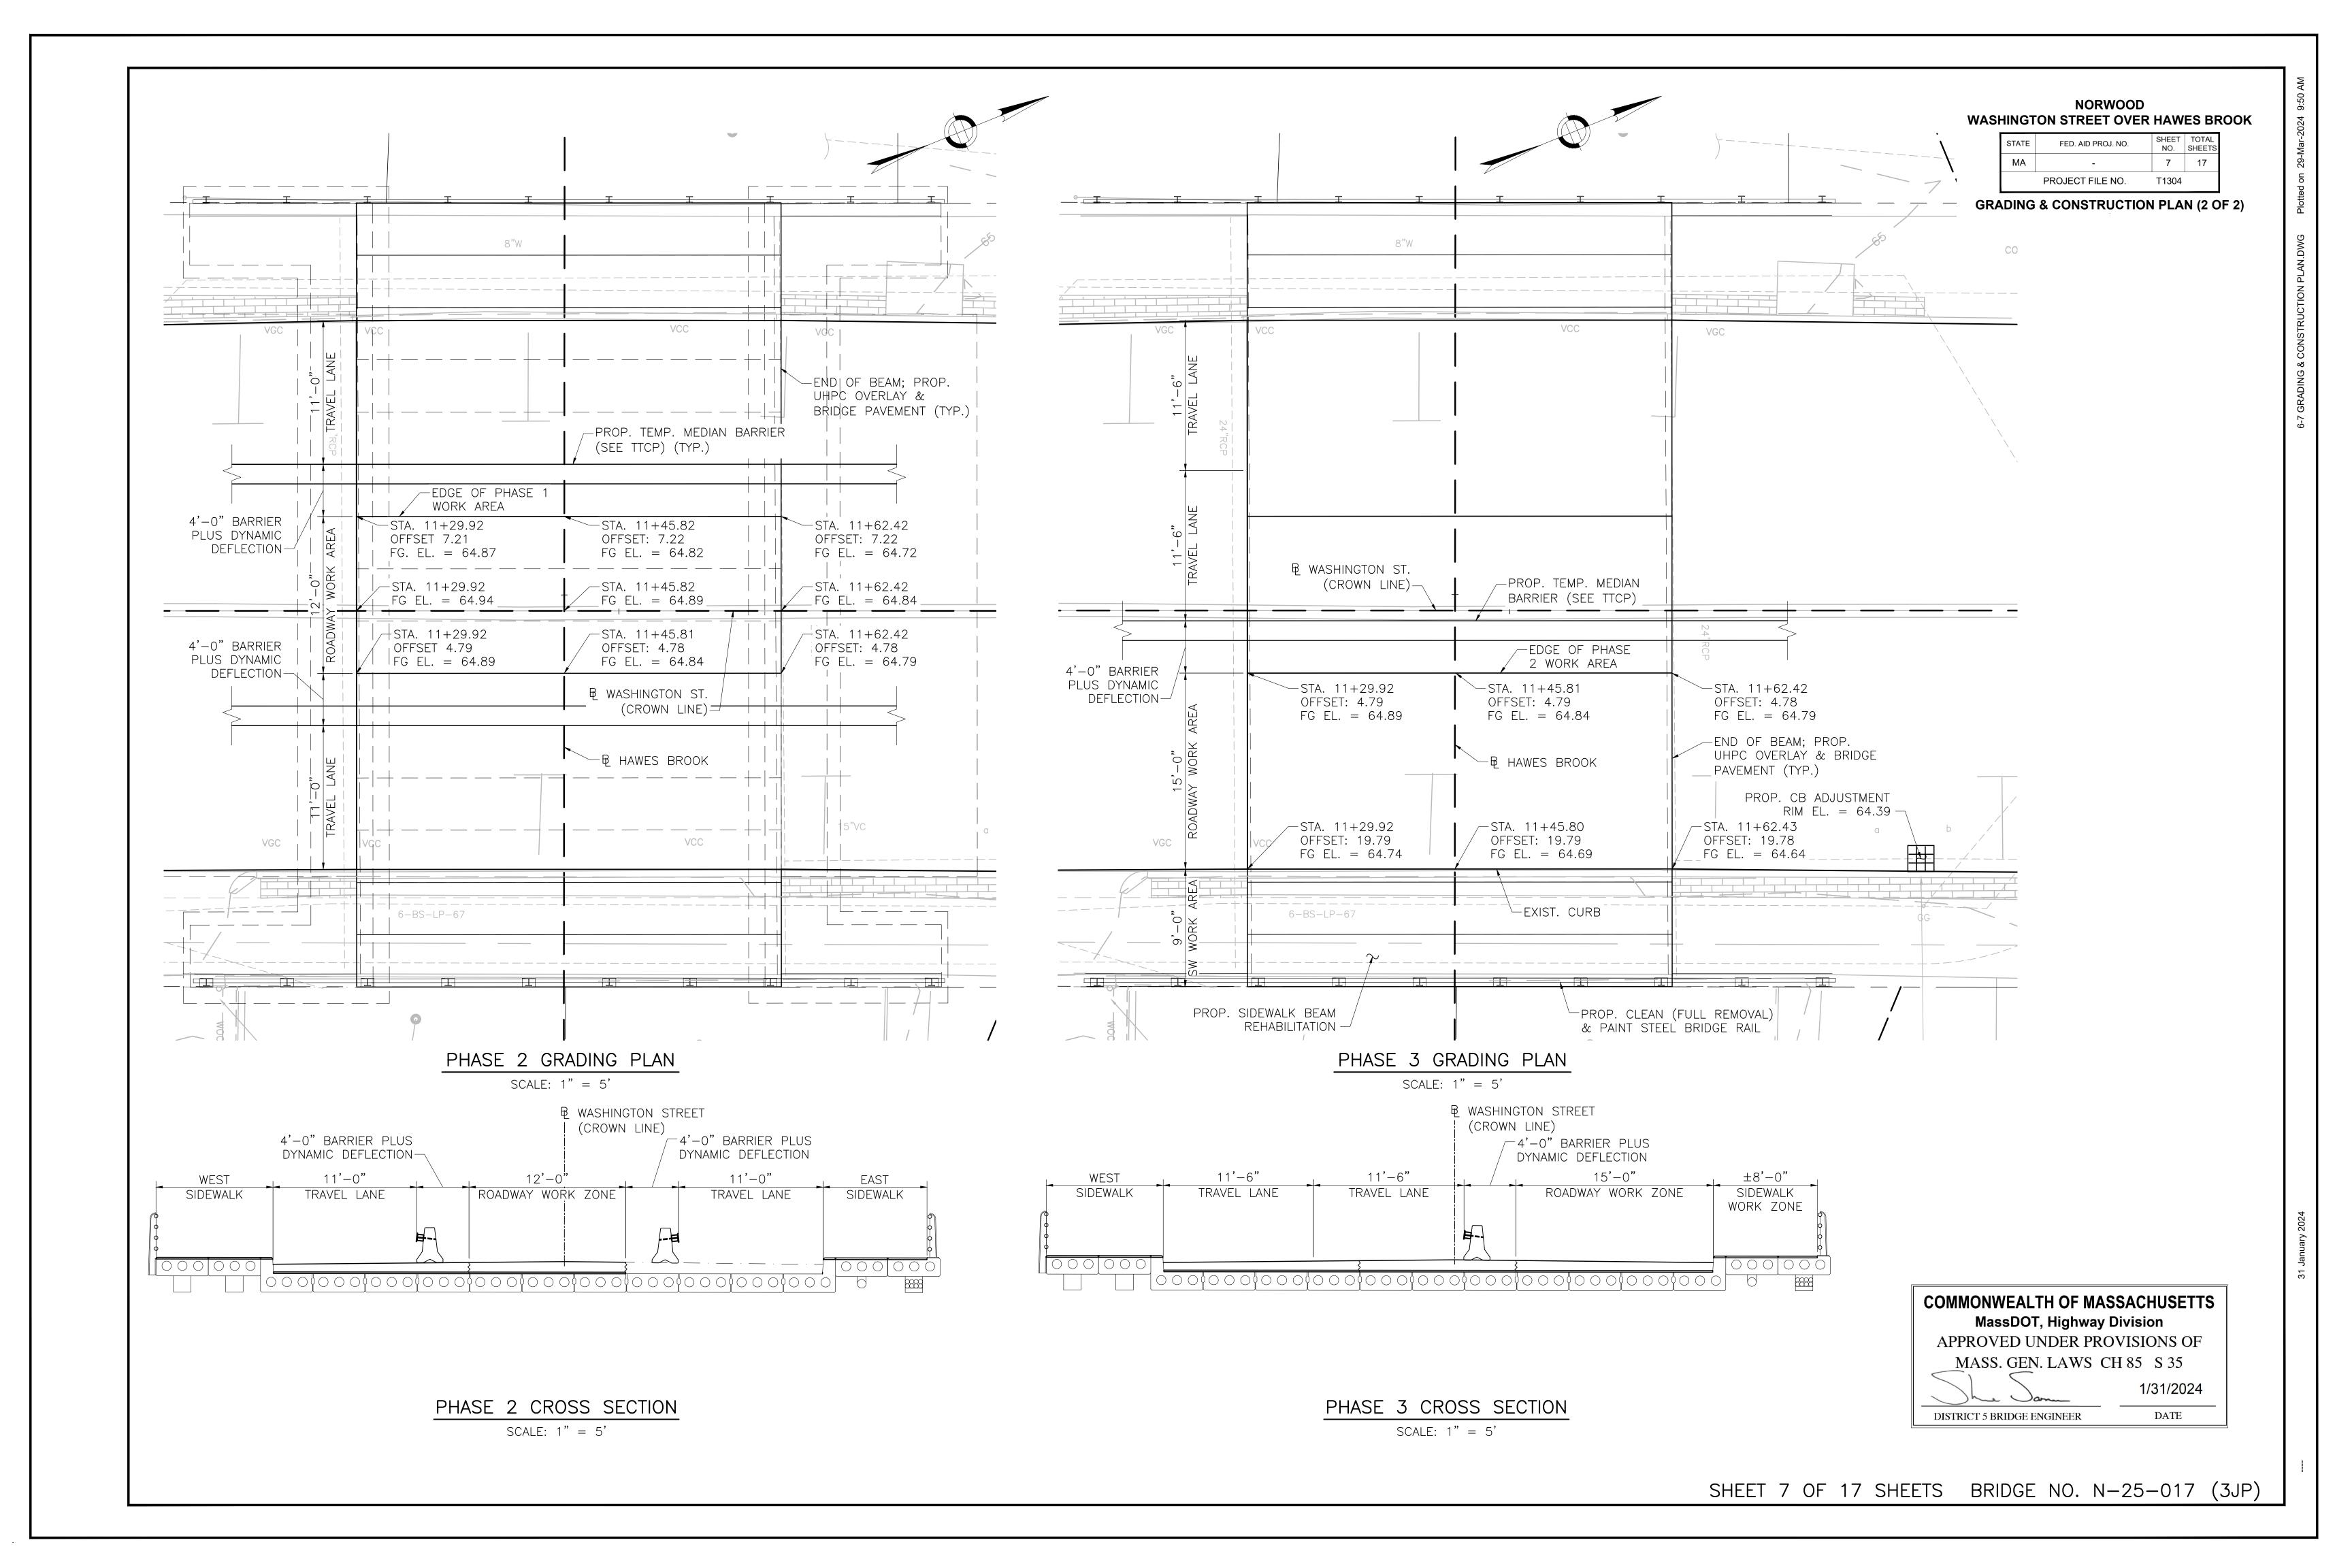

The proposed preservation of the existing bridge carrying Washington Street over Hawes Brook consists of the following work:

Concrete patch repairs of the prestressed adjacent concrete deck beam superstructure. Rehabilitation of the top surface of roadway deck beams with UHPC overlay, membrane waterproofing and new bridge pavement. Replacement of roadway deck beam shear key mortar. Rehabilitation of the top surface of sidewalk deck beams with self-consolidating repair mortar. Bridge railing cleaning (full removal) and painting. The approach roadways within the limits of work will be repaved and receive new pavement markings. The road will be open to traffic during construction and the Contractor shall be responsible for providing all necessary signage and barricades for each construction phase as required by the Temporary Traffic Control Plans (TTCP).

The work also includes catch basin adjustments, sawcutting and sealing joints, and other incidental work. The work to be done under this Contract includes all design, equipment, materials, labor, and incidentals required to complete all work shown on the Plans.