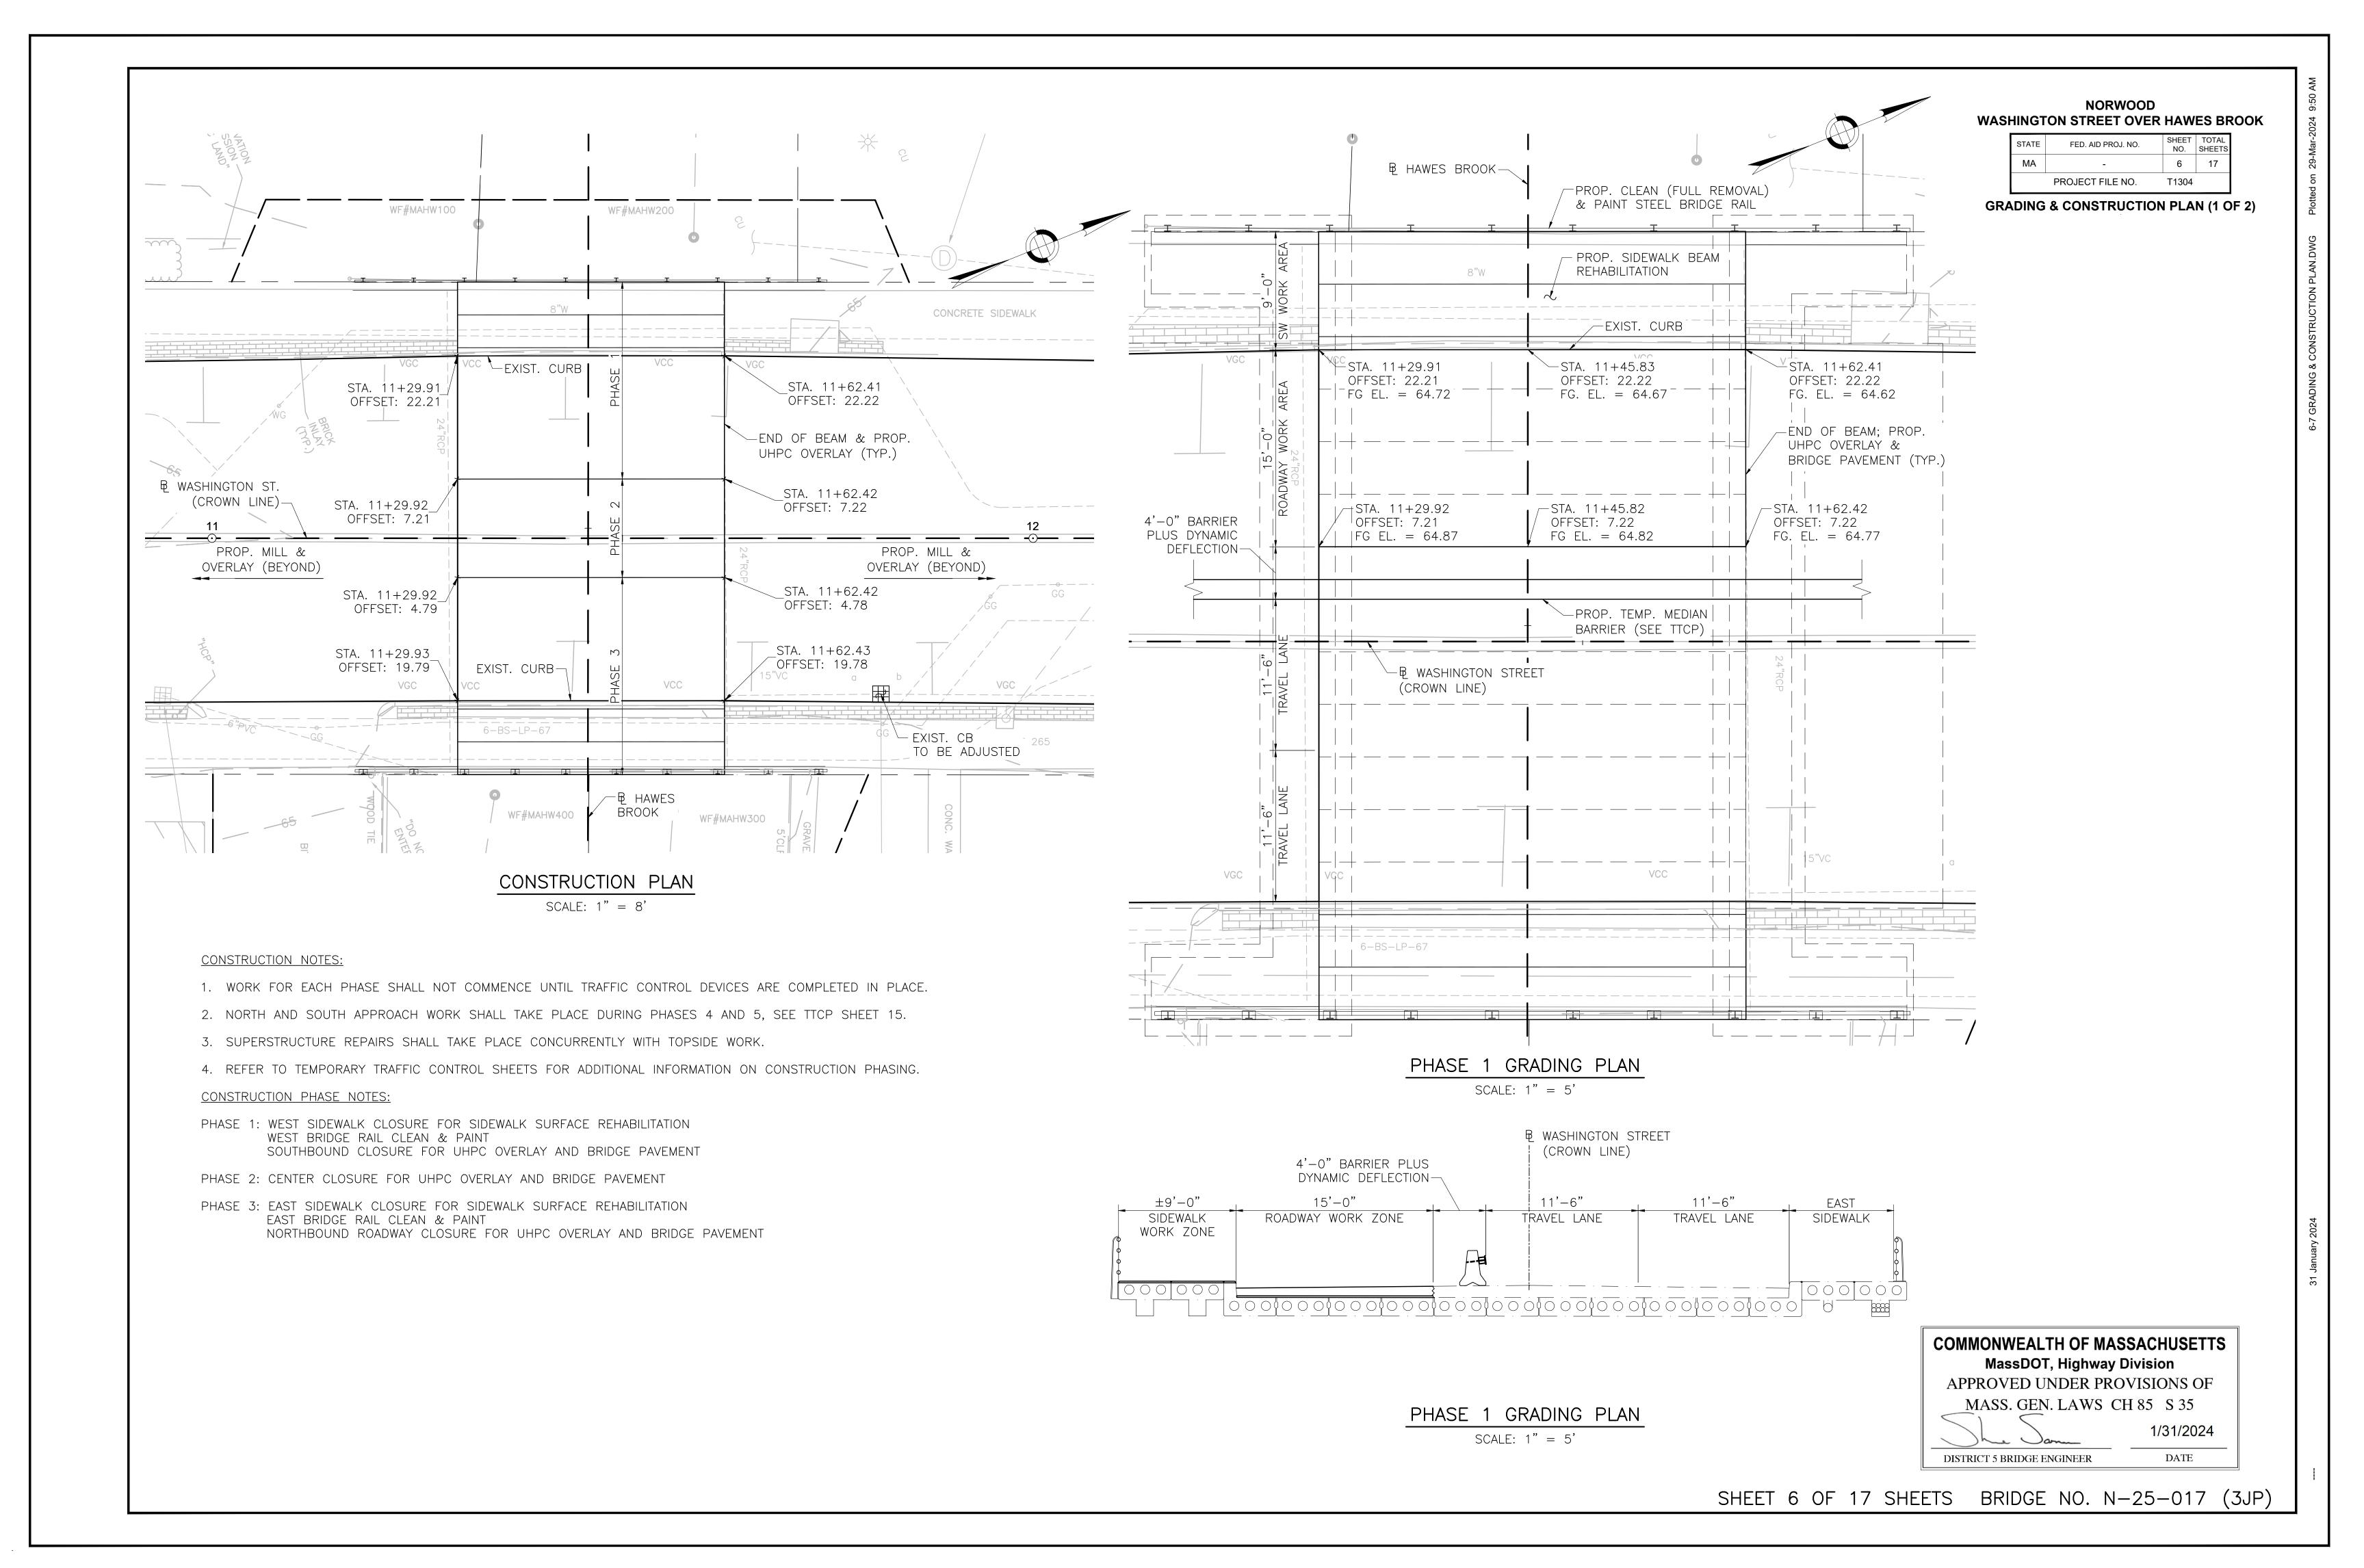

The proposed preservation of the existing bridge carrying Washington Street over Hawes Brook consists of the following work:

Concrete patch repairs of the prestressed adjacent concrete deck beam superstructure. Rehabilitation of the top surface of roadway deck beams with UHPC overlay, membrane waterproofing and new bridge pavement. Replacement of roadway deck beam shear key mortar. Rehabilitation of the top surface of sidewalk deck beams with self-consolidating repair mortar. Bridge railing cleaning (full removal) and painting. The approach roadways within the limits of work will be repaved and receive new pavement markings. The road will be open to traffic during construction and the Contractor shall be responsible for providing all necessary signage and barricades for each construction phase as required by the Temporary Traffic Control Plans (TTCP).

The work also includes catch basin adjustments, sawcutting and sealing joints, and other incidental work. The work to be done under this Contract includes all design, equipment, materials, labor, and incidentals required to complete all work shown on the Plans.

# **WORK SCHEDULE**

This contract contains the following work restrictions (refer to Section C for additional information and restrictions):

The Contractor shall perform all work in accordance with Norwood standard work hours for construction as follows: Monday through Friday (Excluding Holidays) 7:00 AM to 3:00 PM

The Contractor and any subcontractors shall only work overtime as approved by the Town. The Contractor shall coordinate with the Town and Norwood Police Department to obtain a waiver if work on Saturdays, Sundays or Holidays is necessary.

The Contractor is notified that the project is adjacent to several business driveways and Endean Park located at 1305 Washington Street. The Contractor shall schedule the execution of work such that disturbances to adjacent driveways/walkways are minimized and kept open at all times.