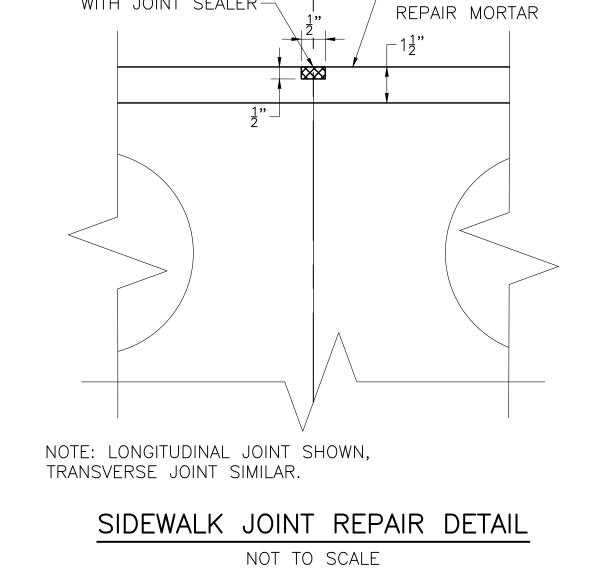

The proposed preservation of the existing bridge carrying Washington Street over Hawes Brook consists of the following work:

Concrete patch repairs of the prestressed adjacent concrete deck beam superstructure. Rehabilitation of the top surface of roadway deck beams with UHPC overlay, membrane waterproofing and new bridge pavement. Replacement of roadway deck beam shear key mortar. Rehabilitation of the top surface of sidewalk deck beams with self-consolidating repair mortar. Bridge railing cleaning (full removal) and painting. The approach roadways within the limits of work will be repaved and receive new pavement markings. The road will be open to traffic during construction and the Contractor shall be responsible for providing all necessary signage and barricades for each construction phase as required by the Temporary Traffic Control Plans (TTCP).

The work also includes catch basin adjustments, sawcutting and sealing joints, and other incidental work. The work to be done under this Contract includes all design, equipment, materials, labor, and incidentals required to complete all work shown on the Plans.