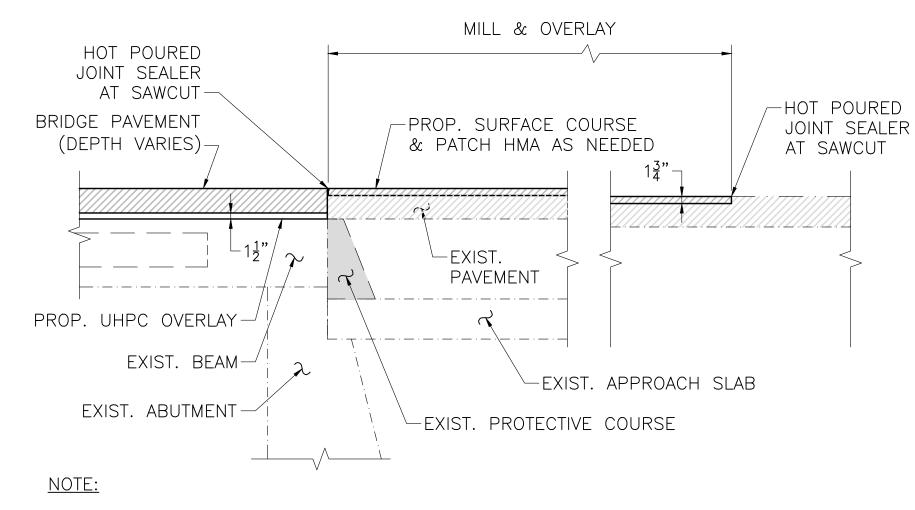

The proposed preservation of the existing bridge carrying Washington Street over Hawes Brook consists of the following work:

Concrete patch repairs of the prestressed adjacent concrete deck beam superstructure. Rehabilitation of the top surface of roadway deck beams with UHPC overlay, membrane waterproofing and new bridge pavement. Replacement of roadway deck beam shear key mortar. Rehabilitation of the top surface of sidewalk deck beams with self-consolidating repair mortar. Bridge railing cleaning (full removal) and painting. The approach roadways within the limits of work will be repaved and receive new pavement markings. The road will be open to traffic during construction and the Contractor shall be responsible for providing all necessary signage and barricades for each construction phase as required by the Temporary Traffic Control Plans (TTCP).

The work also includes catch basin adjustments, sawcutting and sealing joints, and other incidental work. The work to be done under this Contract includes all design, equipment, materials, labor, and incidentals required to complete all work shown on the Plans.