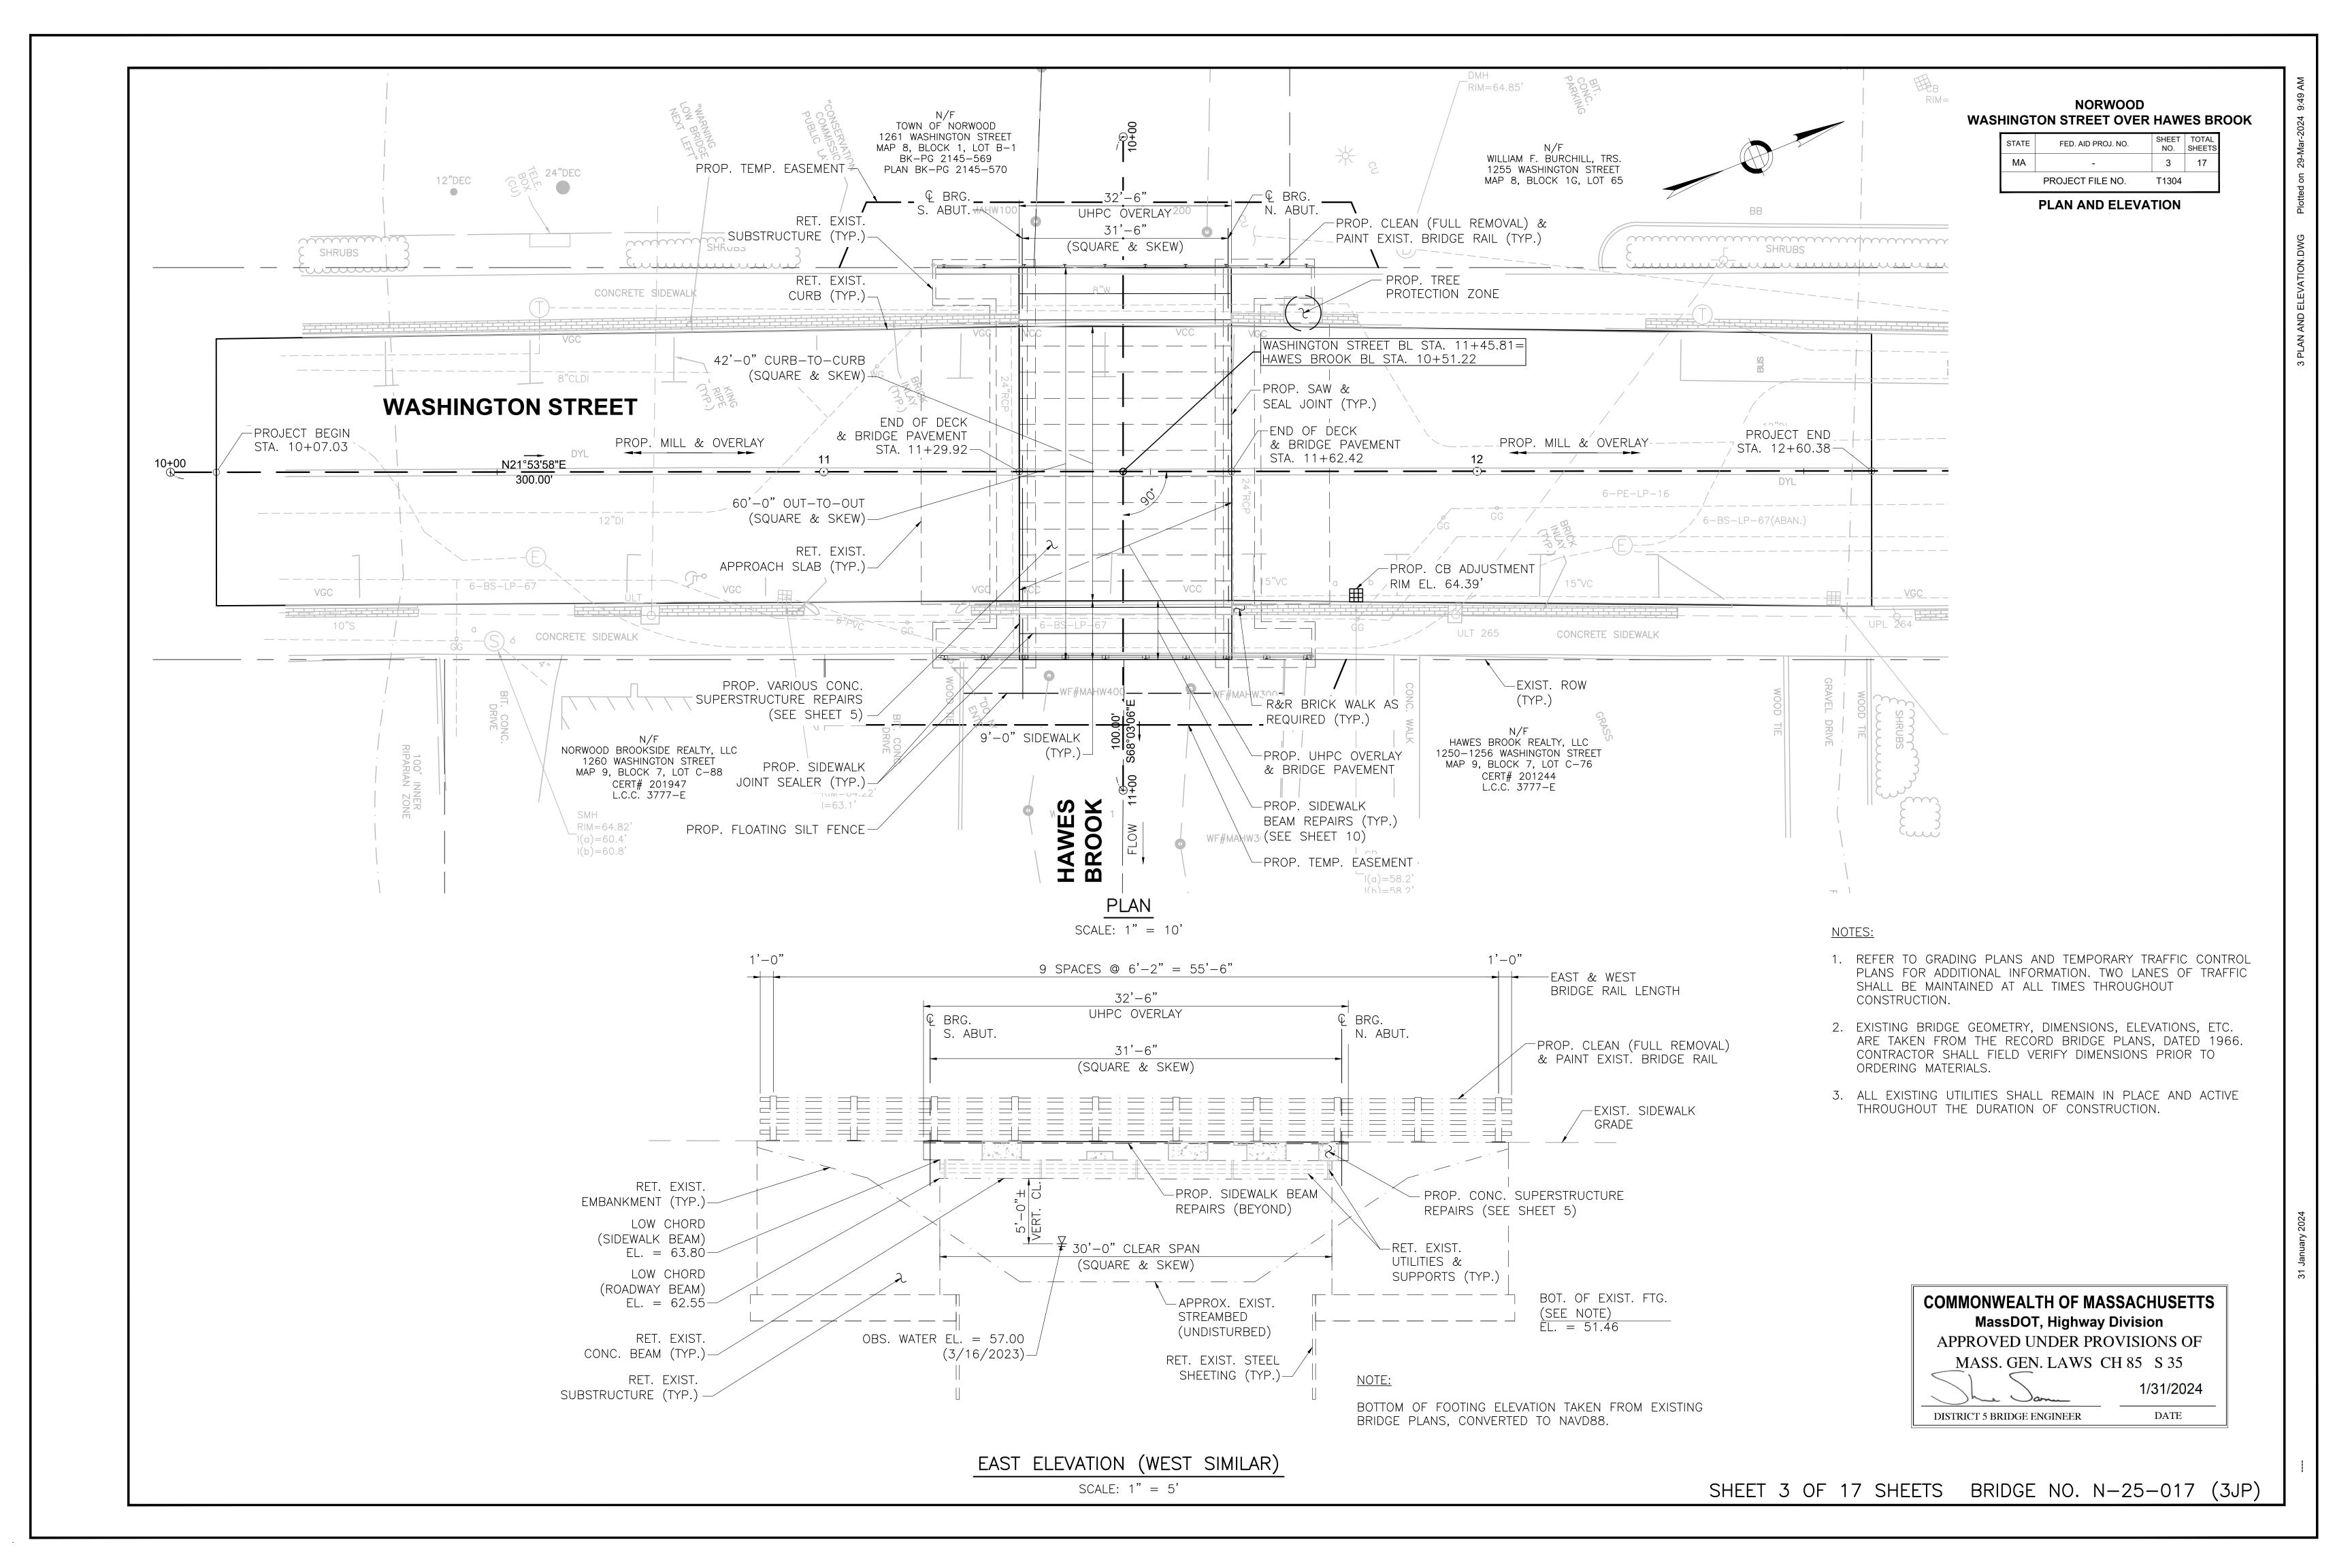

The proposed preservation of the existing bridge carrying Washington Street over Hawes Brook consists of the following work:

Concrete patch repairs of the prestressed adjacent concrete deck beam superstructure. Rehabilitation of the top surface of roadway deck beams with UHPC overlay, membrane waterproofing and new bridge pavement. Replacement of roadway deck beam shear key mortar. Rehabilitation of the top surface of sidewalk deck beams with self-consolidating repair mortar. Bridge railing cleaning (full removal) and painting. The approach roadways within the limits of work will be repaved and receive new pavement markings. The road will be open to traffic during construction and the Contractor shall be responsible for providing all necessary signage and barricades for each construction phase as required by the Temporary Traffic Control Plans (TTCP).

The work also includes catch basin adjustments, sawcutting and sealing joints, and other incidental work. The work to be done under this Contract includes all design, equipment, materials, labor, and incidentals required to complete all work shown on the Plans.