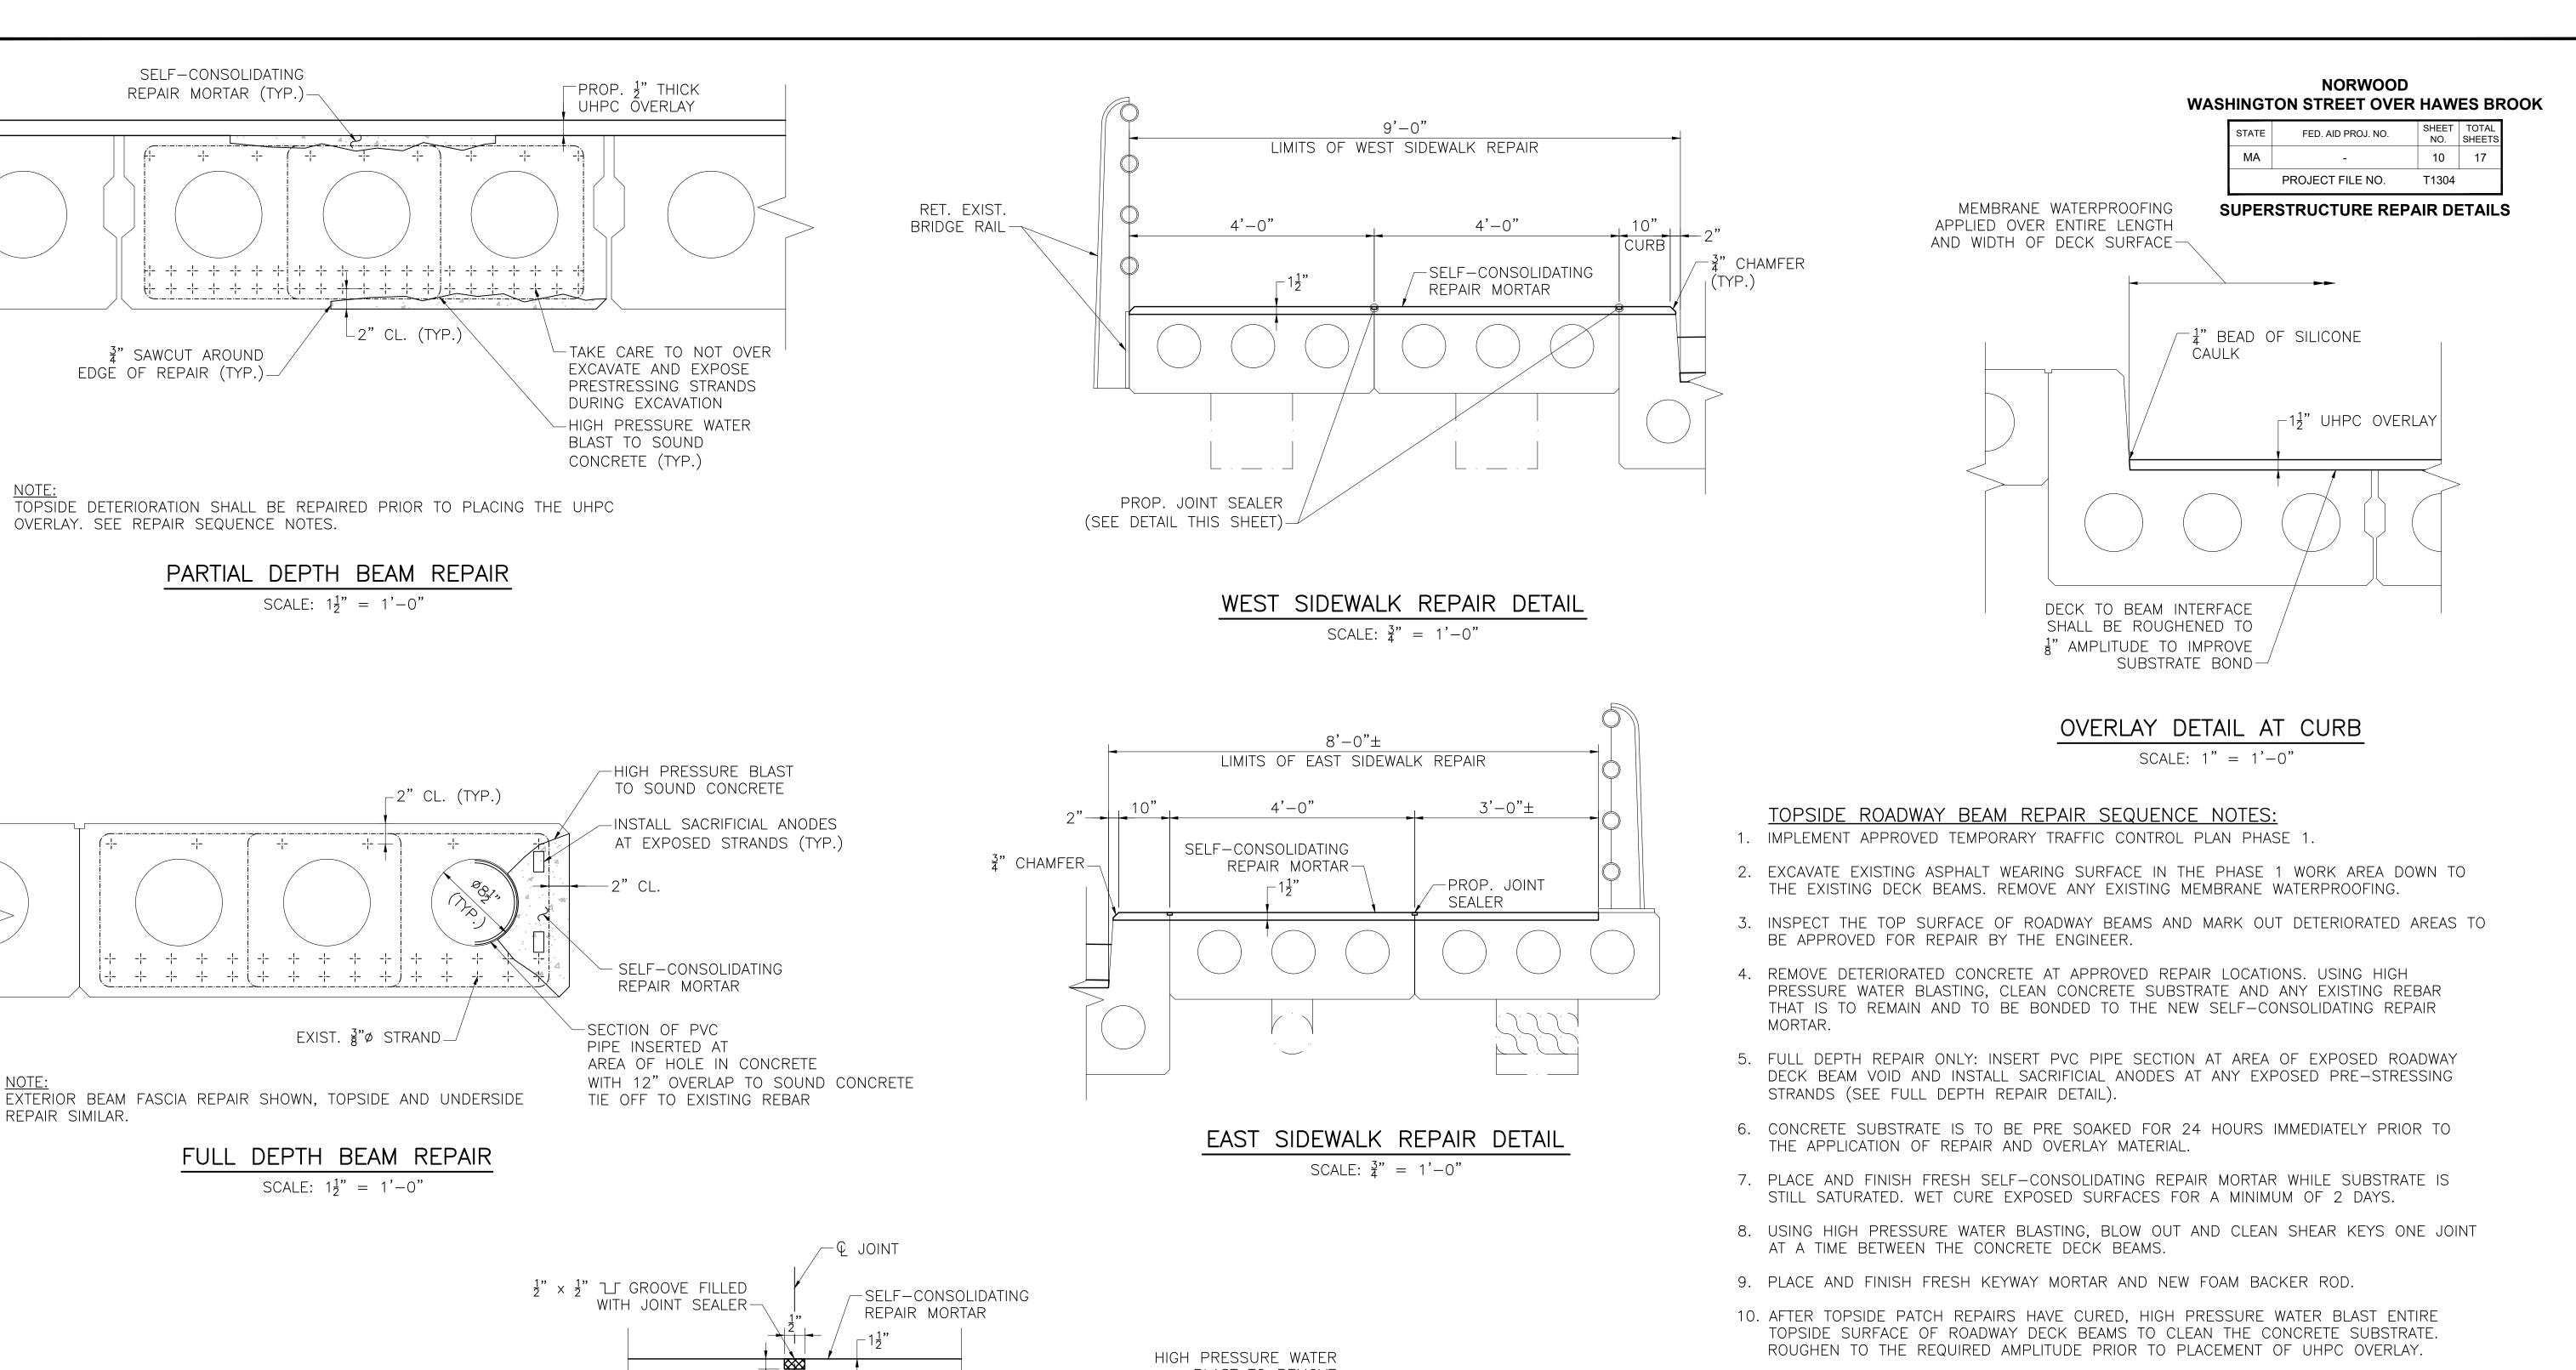

The proposed preservation of the existing bridge carrying Washington Street over Hawes Brook consists of the following work:

Concrete patch repairs of the prestressed adjacent concrete deck beam superstructure. Rehabilitation of the top surface of roadway deck beams with UHPC overlay, membrane waterproofing and new bridge pavement. Replacement of roadway deck beam shear key mortar. Rehabilitation of the top surface of sidewalk deck beams with self-consolidating repair mortar. Bridge railing cleaning (full removal) and painting. The approach roadways within the limits of work will be repaved and receive new pavement markings. The road will be open to traffic during construction and the Contractor shall be responsible for providing all necessary signage and barricades for each construction phase as required by the Temporary Traffic Control Plans (TTCP).

The work also includes catch basin adjustments, sawcutting and sealing joints, and other incidental work. The work to be done under this Contract includes all design, equipment, materials, labor, and incidentals required to complete all work shown on the Plans.