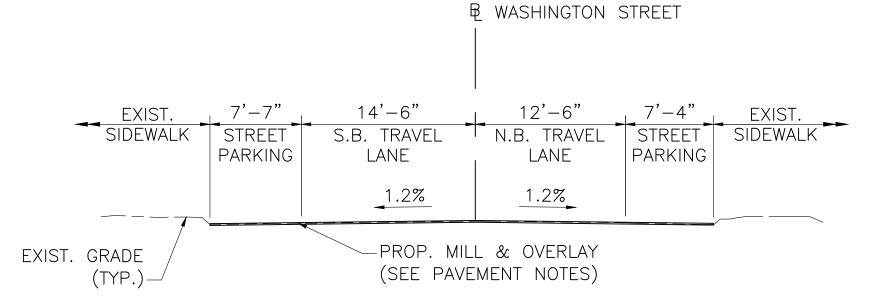

The proposed preservation of the existing bridge carrying Washington Street over Hawes Brook consists of the following work:

Concrete patch repairs of the prestressed adjacent concrete deck beam superstructure. Rehabilitation of the top surface of roadway deck beams with UHPC overlay, membrane waterproofing and new bridge pavement. Replacement of roadway deck beam shear key mortar. Rehabilitation of the top surface of sidewalk deck beams with self-consolidating repair mortar. Bridge railing cleaning (full removal) and painting. The approach roadways within the limits of work will be repaved and receive new pavement markings. The road will be open to traffic during construction and the Contractor shall be responsible for providing all necessary signage and barricades for each construction phase as required by the Temporary Traffic Control Plans (TTCP).

The work also includes catch basin adjustments, sawcutting and sealing joints, and other incidental work. The work to be done under this Contract includes all design, equipment, materials, labor, and incidentals required to complete all work shown on the Plans.