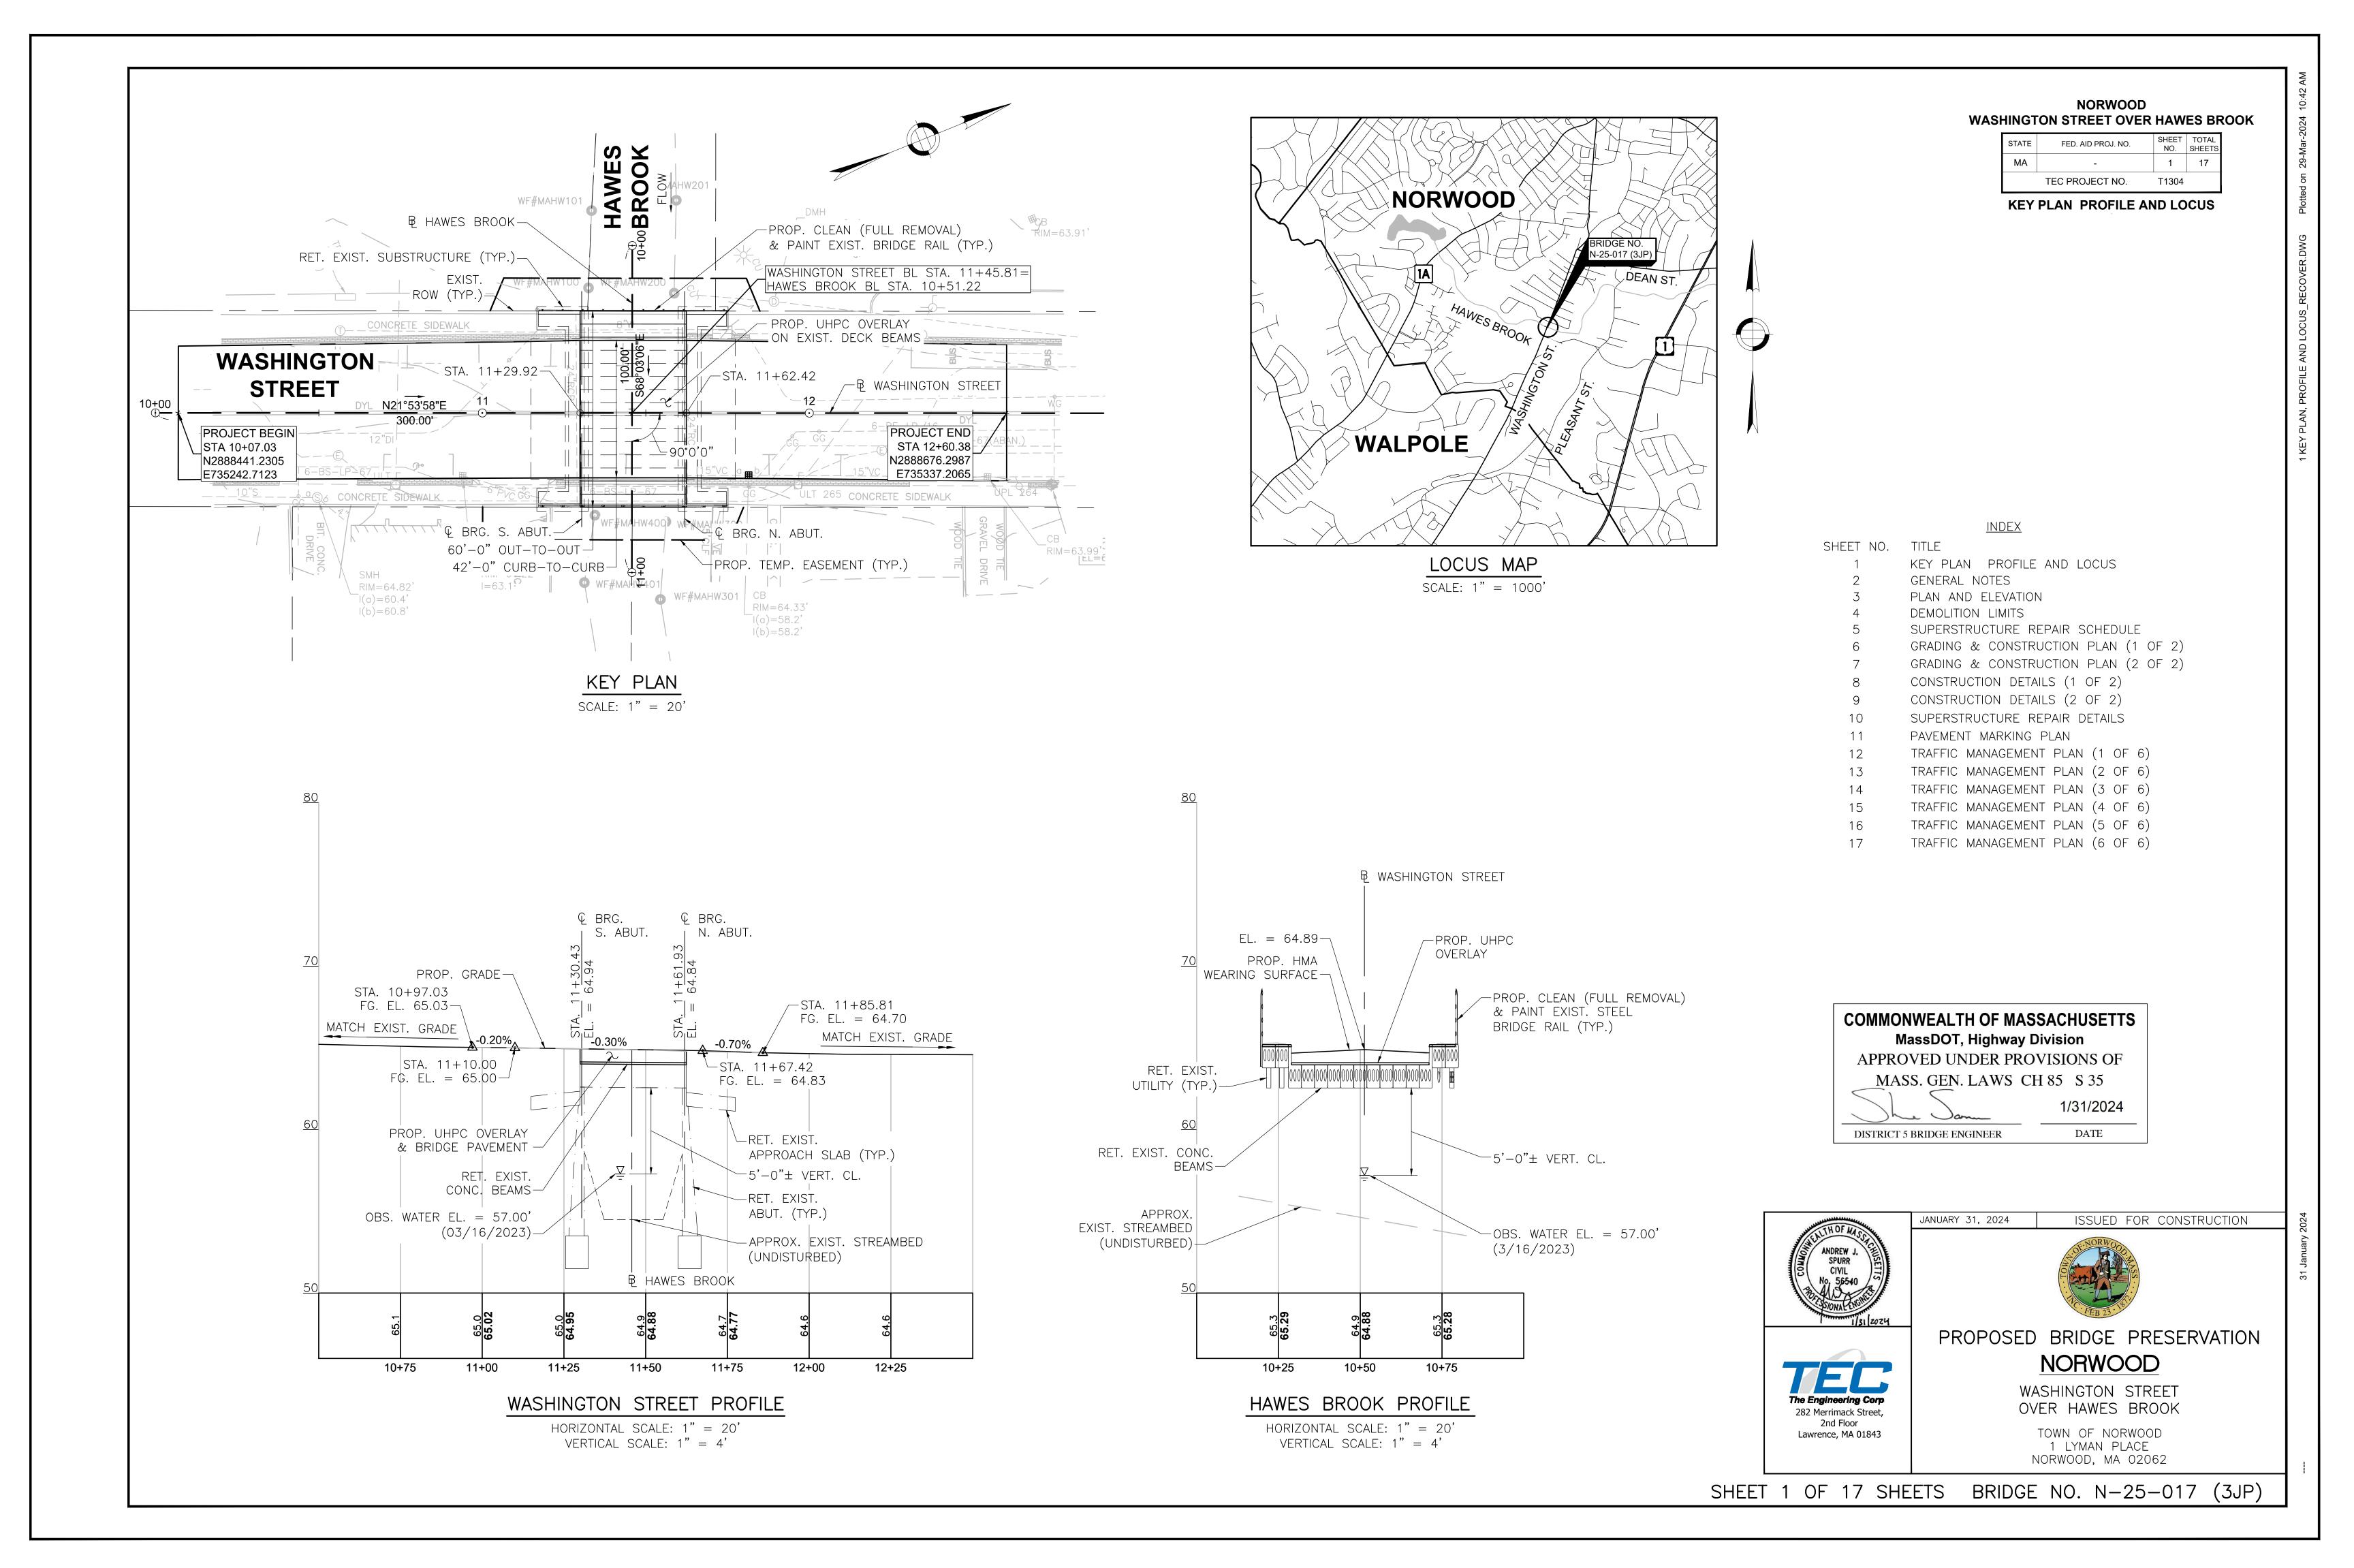

#### **APPENDIX**

APPENDIX A – PROPOSED CONSTRUCTION DRAWINGS TITLED "PROPOSED BRIDGE PRESERVATION, WASHINGTON STREET OVER HAWES BROOK (N-25-017 (3JP))" NORWOOD, MA 02062, DATED JANUARY 31, 2024

APPENDIX B – ENVIRONMENTAL PERMITS