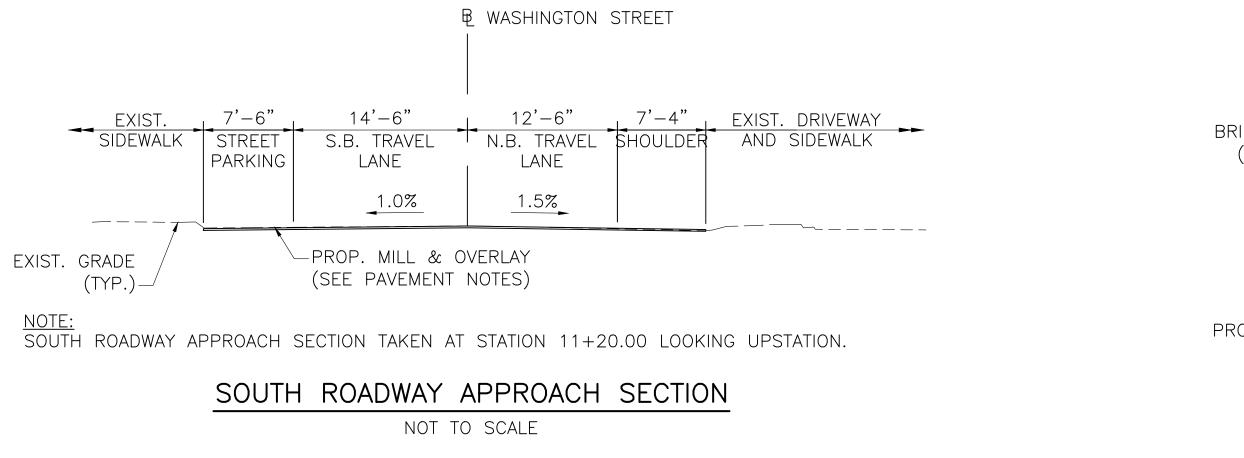

The proposed preservation of the existing bridge carrying Washington Street over Hawes Brook consists of the following work:

Concrete patch repairs of the prestressed adjacent concrete deck beam superstructure. Rehabilitation of the top surface of roadway deck beams with UHPC overlay, membrane waterproofing and new bridge pavement. Replacement of roadway deck beam shear key mortar. Rehabilitation of the top surface of sidewalk deck beams with self-consolidating repair mortar. Bridge railing cleaning (full removal) and painting. The approach roadways within the limits of work will be repaved and receive new pavement markings. The road will be open to traffic during construction and the Contractor shall be responsible for providing all necessary signage and barricades for each construction phase as required by the Temporary Traffic Control Plans (TTCP).

The work also includes catch basin adjustments, sawcutting and sealing joints, and other incidental work. The work to be done under this Contract includes all design, equipment, materials, labor, and incidentals required to complete all work shown on the Plans.