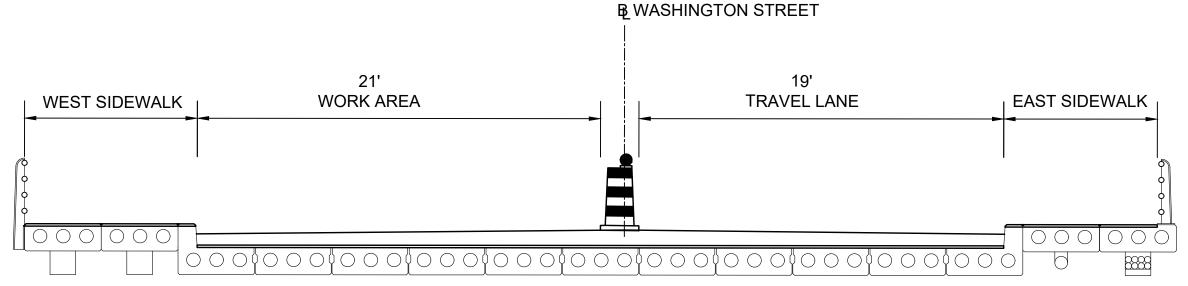

The proposed preservation of the existing bridge carrying Washington Street over Hawes Brook consists of the following work:

Concrete patch repairs of the prestressed adjacent concrete deck beam superstructure. Rehabilitation of the top surface of roadway deck beams with UHPC overlay, membrane waterproofing and new bridge pavement. Replacement of roadway deck beam shear key mortar. Rehabilitation of the top surface of sidewalk deck beams with self-consolidating repair mortar. Bridge railing cleaning (full removal) and painting. The approach roadways within the limits of work will be repaved and receive new pavement markings. The road will be open to traffic during construction and the Contractor shall be responsible for providing all necessary signage and barricades for each construction phase as required by the Temporary Traffic Control Plans (TTCP).

# **WORK SCHEDULE**

This contract contains the following work restrictions (refer to Section C for additional information and restrictions):

The Contractor shall perform all work in accordance with Norwood standard work hours for construction as follows: Monday through Friday (Excluding Holidays) 7:00 AM to 3:00 PM

The Contractor is notified that the project is adjacent to several business driveways and Endean Park located at 1305 Washington Street. The Contractor shall schedule the execution of work such that disturbances to adjacent driveways/walkways are minimized and kept open at all times.