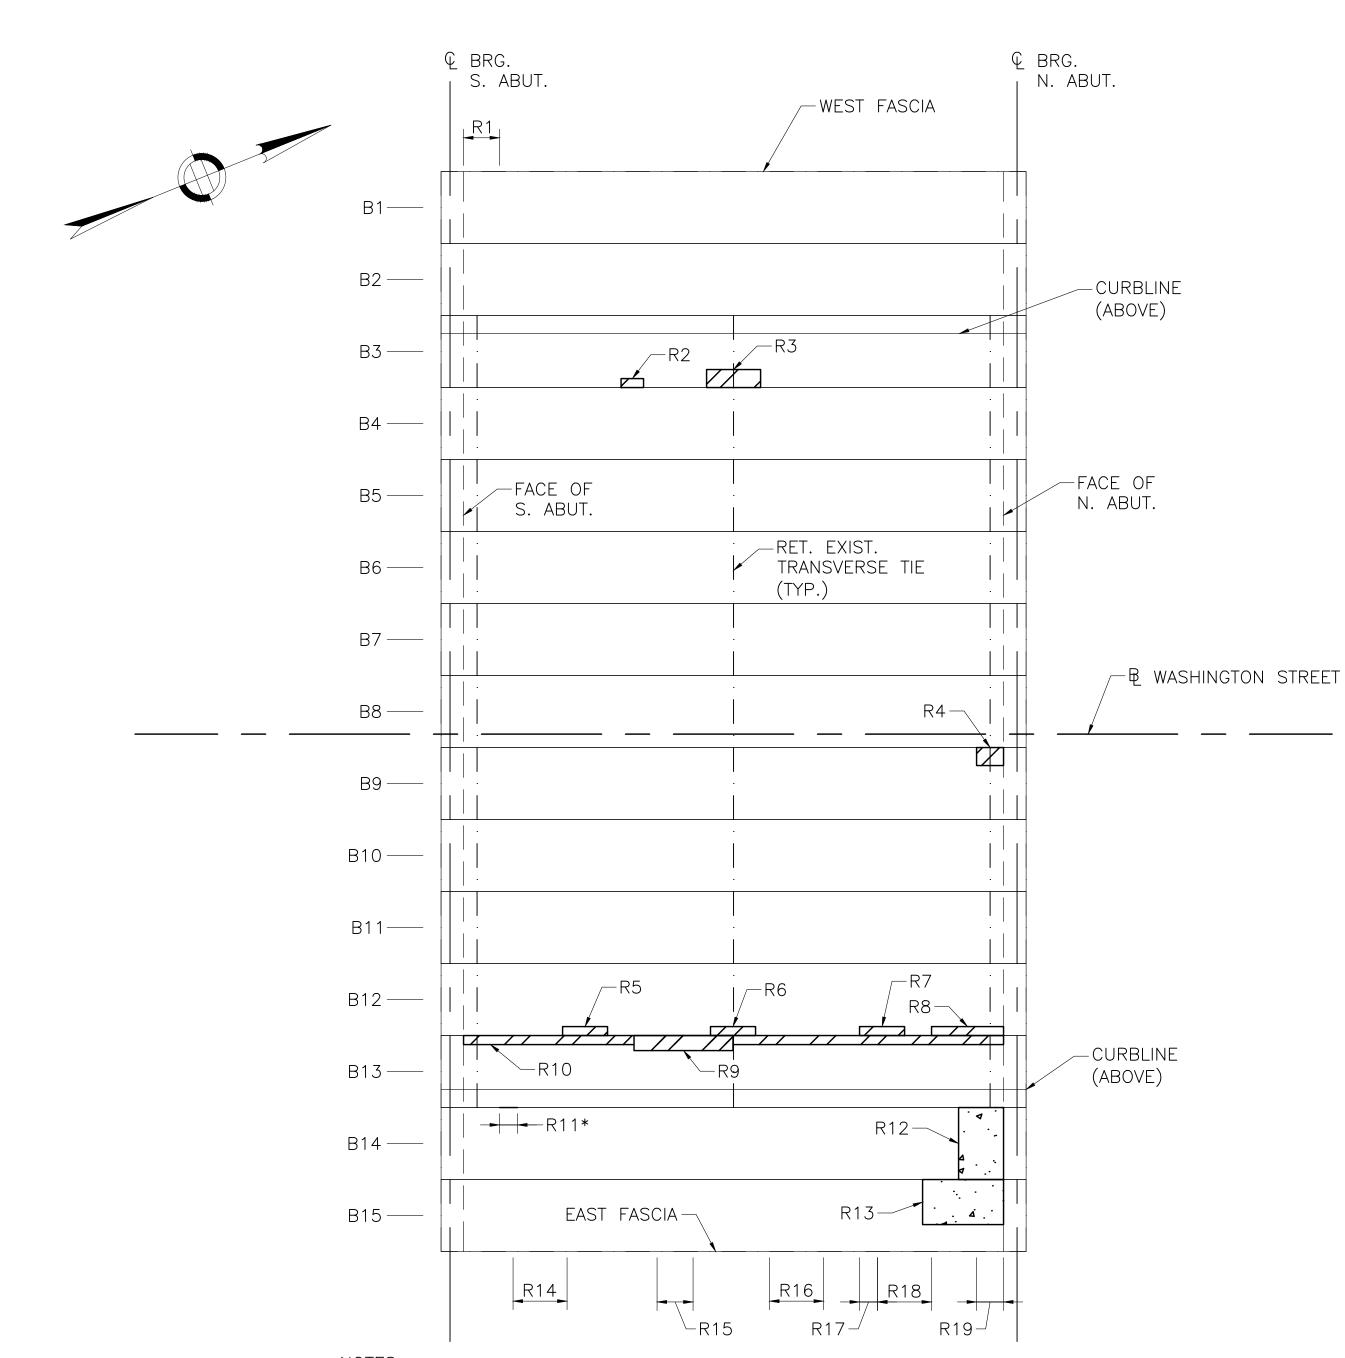

#### SECTION D – PROJECT SPECIAL PROVISIONS

# TOWN OF NORWOOD PROPOSED BRIDGE PRESERVATION – WESTOVER PARKWAY OVER GERMANY BROOK (N-25-017) (3JP)

#### **SCOPE OF WORK**

All work under this Contract shall be done in conformance with the 2024 Standard Specifications for Highways and Bridges, the Supplemental Specifications, the 2017 Construction Standard Details, the Traffic Management Plans and Detail Drawings, MassDOT Work Zone Safety Temporary Traffic Control, the 1990 Standard Drawings for Signs and Supports; the 2015 Overhead Signal Structure and Foundation Standard Drawings, the 2009 Manual on Uniform Traffic Control Devices (MUTCD) with Revisions 1, 2, and 3 and the November 2022 Massachusetts Amendments to the MUTCD; the 1968 Standard Drawings for Traffic Signals and Highway Lighting; The American Standard for Nursery Stock; the Plans and these Special Provisions.

The proposed preservation of the existing bridge carrying Washington Street over Hawes Brook consists of the following work:

Concrete patch repairs of the prestressed adjacent concrete deck beam superstructure. Rehabilitation of the top surface of roadway deck beams with UHPC overlay, membrane waterproofing and new bridge pavement. Replacement of roadway deck beam shear key mortar. Rehabilitation of the top surface of sidewalk deck beams with self-consolidating repair mortar. Bridge railing cleaning (full removal) and painting. The approach roadways within the limits of work will be repaved and receive new pavement markings. The road will be open to traffic during construction and the Contractor shall be responsible for providing all necessary signage and barricades for each construction phase as required by the Temporary Traffic Control Plans (TTCP).

The work also includes catch basin adjustments, sawcutting and sealing joints, and other incidental work. The work to be done under this Contract includes all design, equipment, materials, labor, and incidentals required to complete all work shown on the Plans.