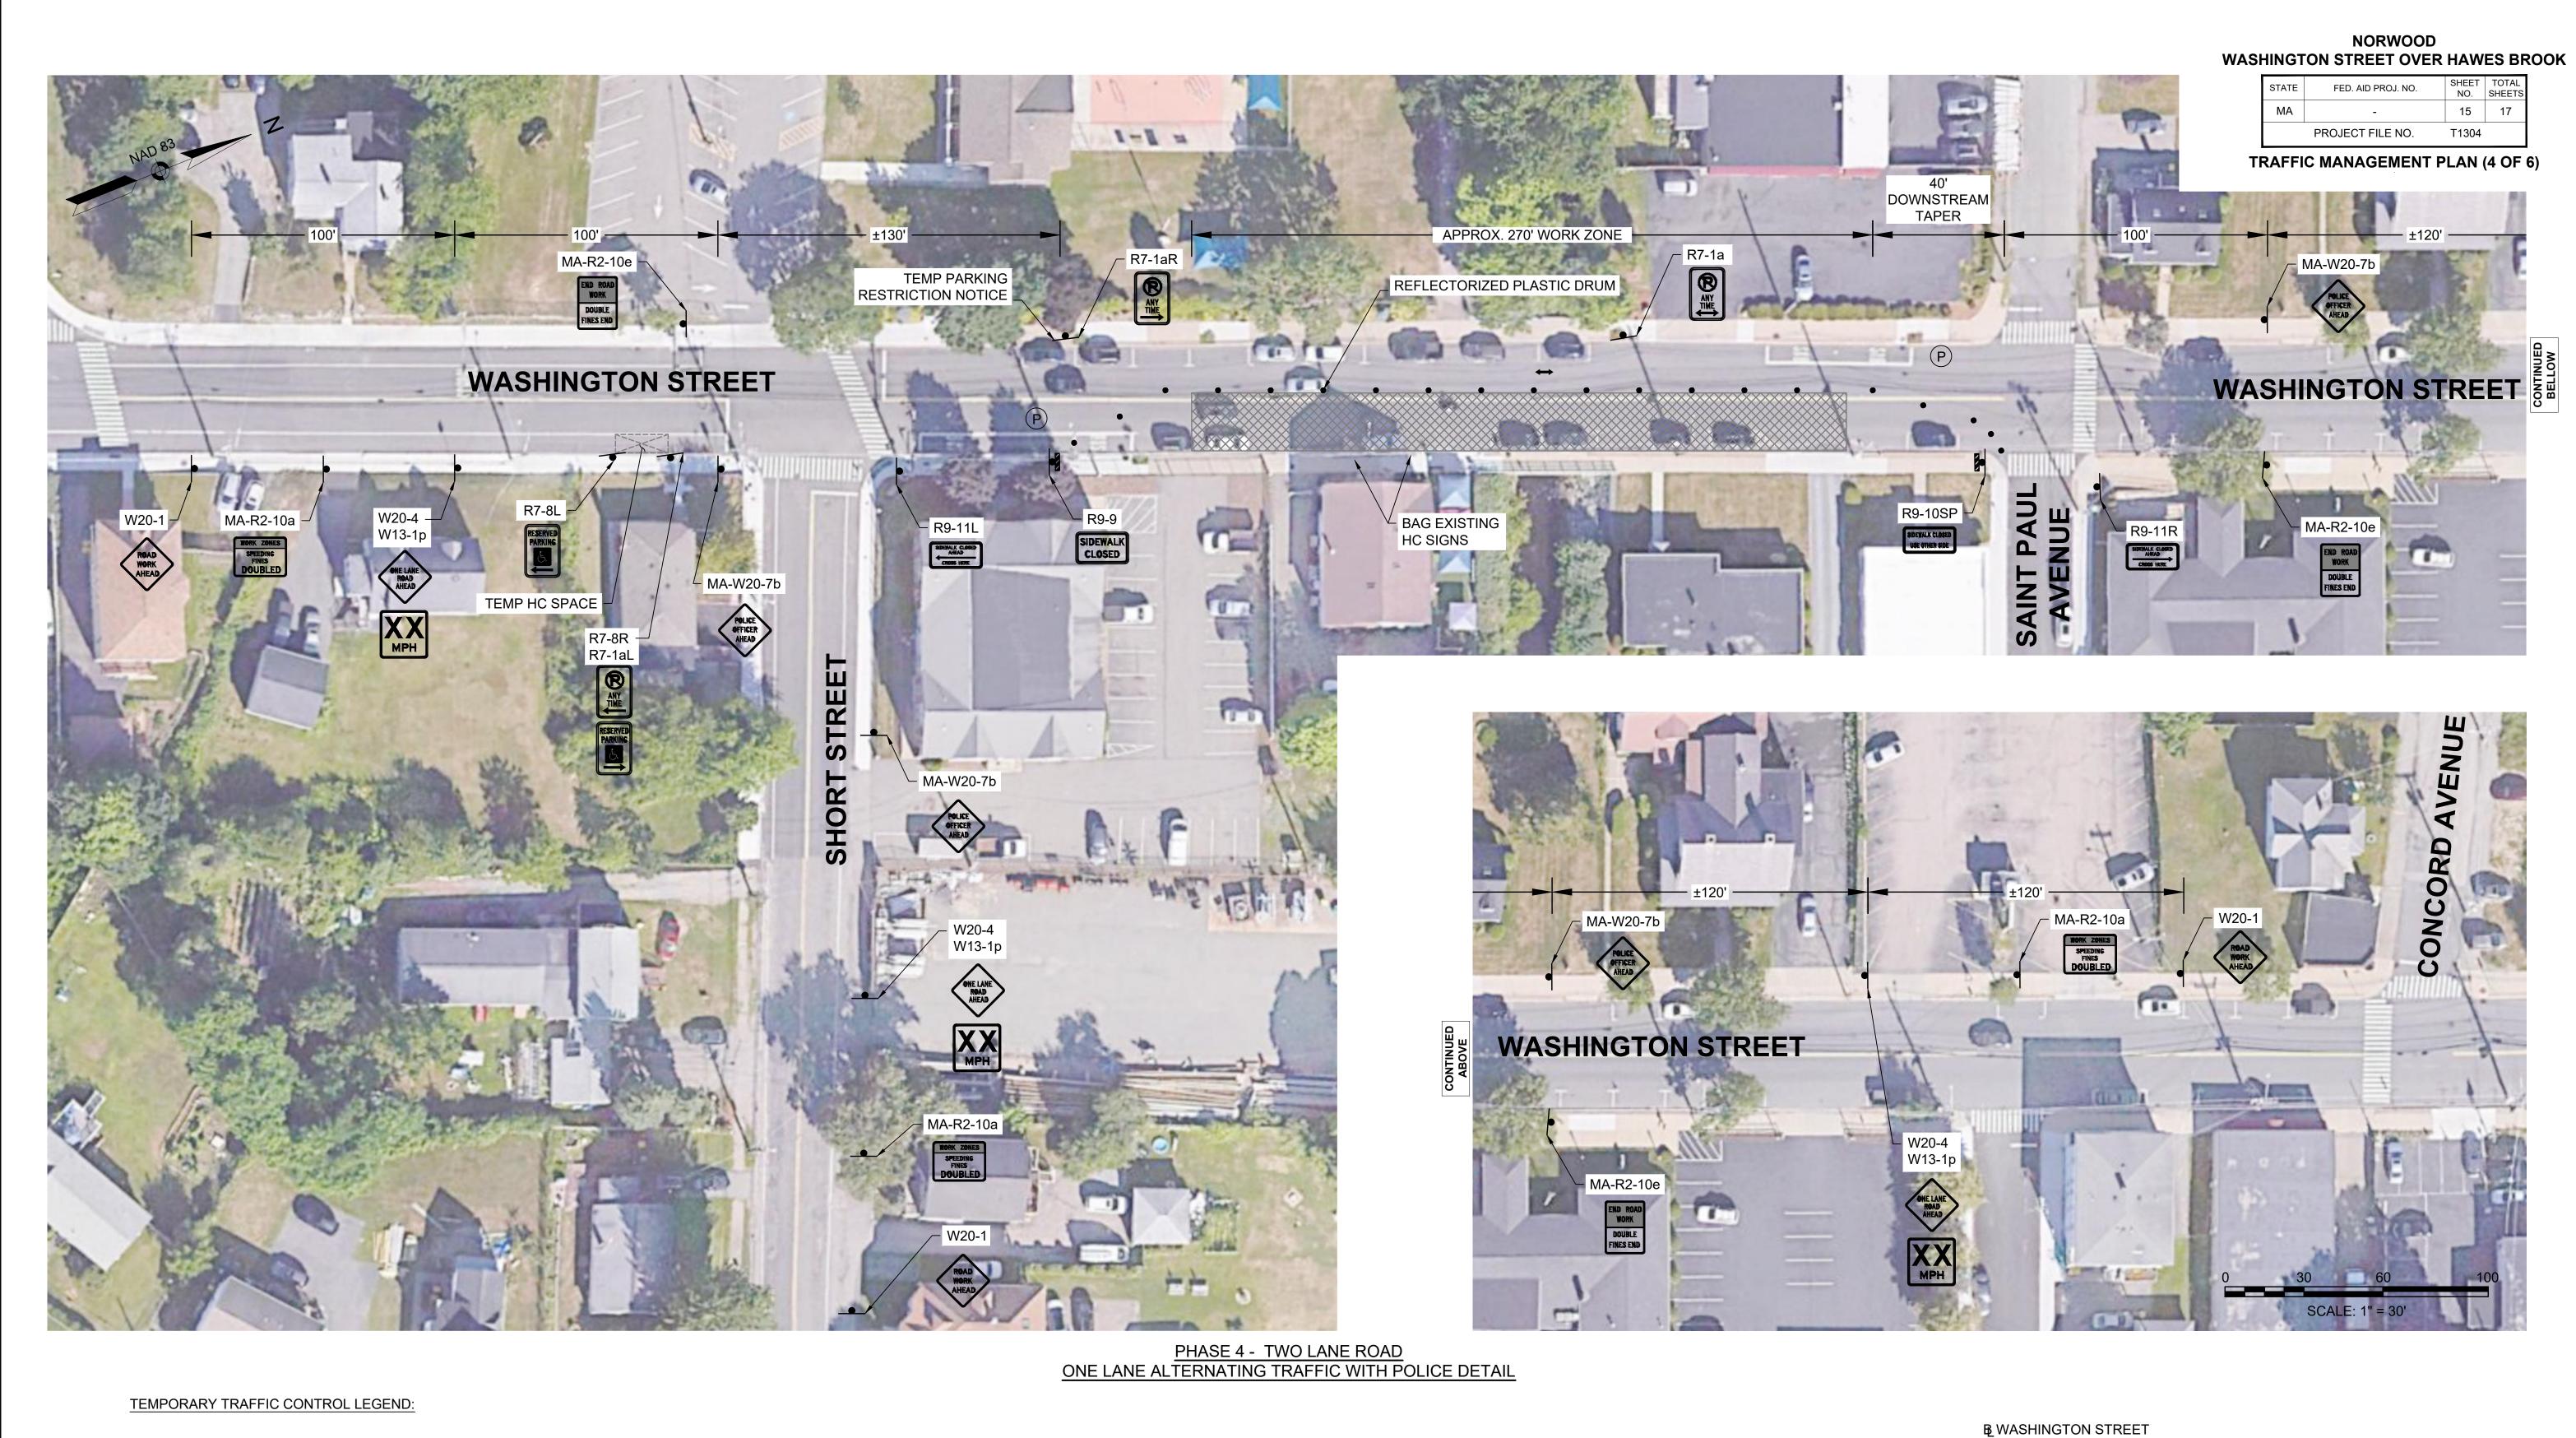

#### **SCOPE OF WORK**

All work under this Contract shall be done in conformance with the 2024 Standard Specifications for Highways and Bridges, the Supplemental Specifications, the 2017 Construction Standard Details, the Traffic Management Plans and Detail Drawings, MassDOT Work Zone Safety Temporary Traffic Control, the 1990 Standard Drawings for Signs and Supports; the 2015 Overhead Signal Structure and Foundation Standard Drawings, the 2009 Manual on Uniform Traffic Control Devices (MUTCD) with Revisions 1, 2, and 3 and the November 2022 Massachusetts Amendments to the MUTCD; the 1968 Standard Drawings for Traffic Signals and Highway Lighting; The American Standard for Nursery Stock; the Plans and these Special Provisions.

The proposed preservation of the existing bridge carrying Washington Street over Hawes Brook consists of the following work:

Concrete patch repairs of the prestressed adjacent concrete deck beam superstructure. Rehabilitation of the top surface of roadway deck beams with UHPC overlay, membrane waterproofing and new bridge pavement. Replacement of roadway deck beam shear key mortar. Rehabilitation of the top surface of sidewalk deck beams with self-consolidating repair mortar. Bridge railing cleaning (full removal) and painting. The approach roadways within the limits of work will be repaved and receive new pavement markings. The road will be open to traffic during construction and the Contractor shall be responsible for providing all necessary signage and barricades for each construction phase as required by the Temporary Traffic Control Plans (TTCP).

The work also includes catch basin adjustments, sawcutting and sealing joints, and other incidental work. The work to be done under this Contract includes all design, equipment, materials, labor, and incidentals required to complete all work shown on the Plans.