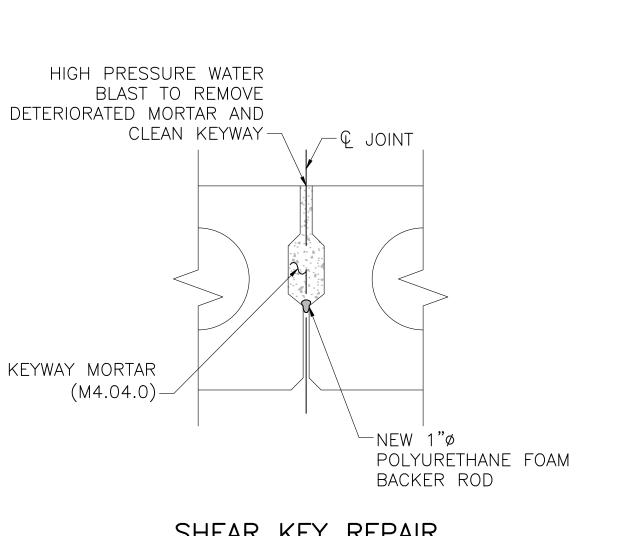

The proposed preservation of the existing bridge carrying Washington Street over Hawes Brook consists of the following work:

Concrete patch repairs of the prestressed adjacent concrete deck beam superstructure. Rehabilitation of the top surface of roadway deck beams with UHPC overlay, membrane waterproofing and new bridge pavement. Replacement of roadway deck beam shear key mortar. Rehabilitation of the top surface of sidewalk deck beams with self-consolidating repair mortar. Bridge railing cleaning (full removal) and painting. The approach roadways within the limits of work will be repaved and receive new pavement markings. The road will be open to traffic during construction and the Contractor shall be responsible for providing all necessary signage and barricades for each construction phase as required by the Temporary Traffic Control Plans (TTCP).