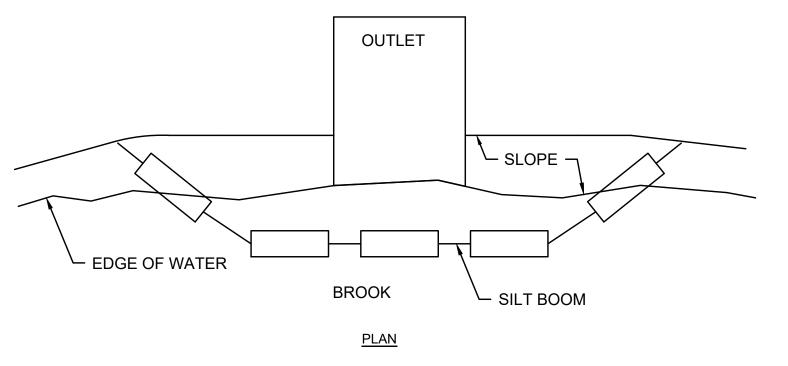

The proposed preservation of the existing bridge carrying Washington Street over Hawes Brook consists of the following work:

Concrete patch repairs of the prestressed adjacent concrete deck beam superstructure. Rehabilitation of the top surface of roadway deck beams with UHPC overlay, membrane waterproofing and new bridge pavement. Replacement of roadway deck beam shear key mortar. Rehabilitation of the top surface of sidewalk deck beams with self-consolidating repair mortar. Bridge railing cleaning (full removal) and painting. The approach roadways within the limits of work will be repaved and receive new pavement markings. The road will be open to traffic during construction and the Contractor shall be responsible for providing all necessary signage and barricades for each construction phase as required by the Temporary Traffic Control Plans (TTCP).

The work also includes catch basin adjustments, sawcutting and sealing joints, and other incidental work. The work to be done under this Contract includes all design, equipment, materials, labor, and incidentals required to complete all work shown on the Plans.