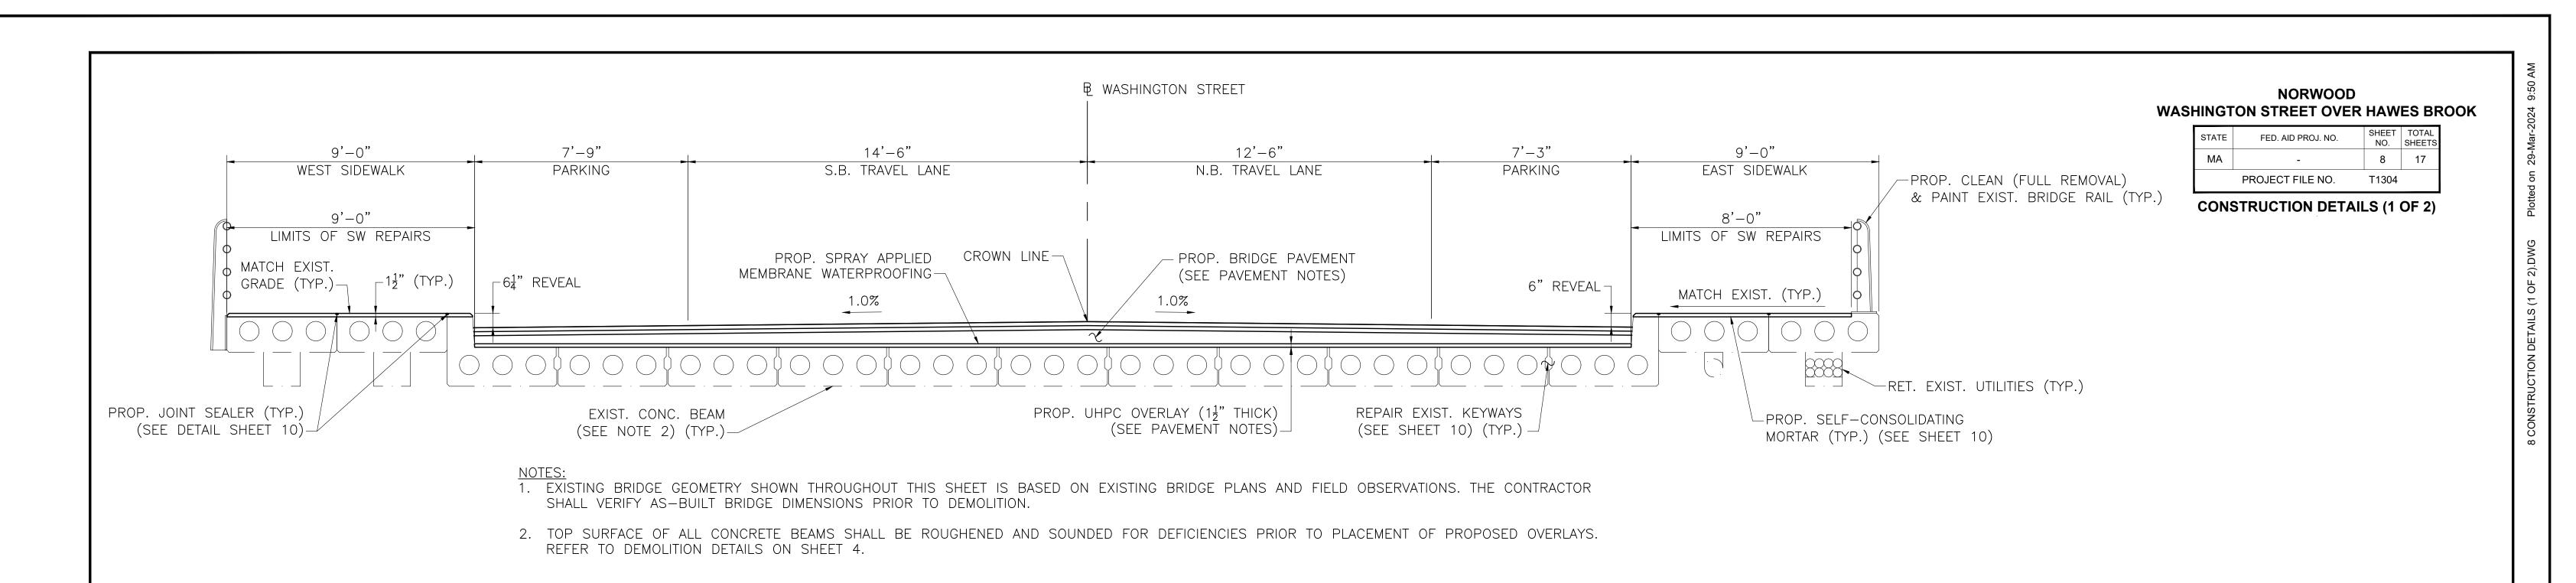

The proposed preservation of the existing bridge carrying Washington Street over Hawes Brook consists of the following work:

Concrete patch repairs of the prestressed adjacent concrete deck beam superstructure. Rehabilitation of the top surface of roadway deck beams with UHPC overlay, membrane waterproofing and new bridge pavement. Replacement of roadway deck beam shear key mortar. Rehabilitation of the top surface of sidewalk deck beams with self-consolidating repair mortar. Bridge railing cleaning (full removal) and painting. The approach roadways within the limits of work will be repaved and receive new pavement markings. The road will be open to traffic during construction and the Contractor shall be responsible for providing all necessary signage and barricades for each construction phase as required by the Temporary Traffic Control Plans (TTCP).

The work also includes catch basin adjustments, sawcutting and sealing joints, and other incidental work. The work to be done under this Contract includes all design, equipment, materials, labor, and incidentals required to complete all work shown on the Plans.