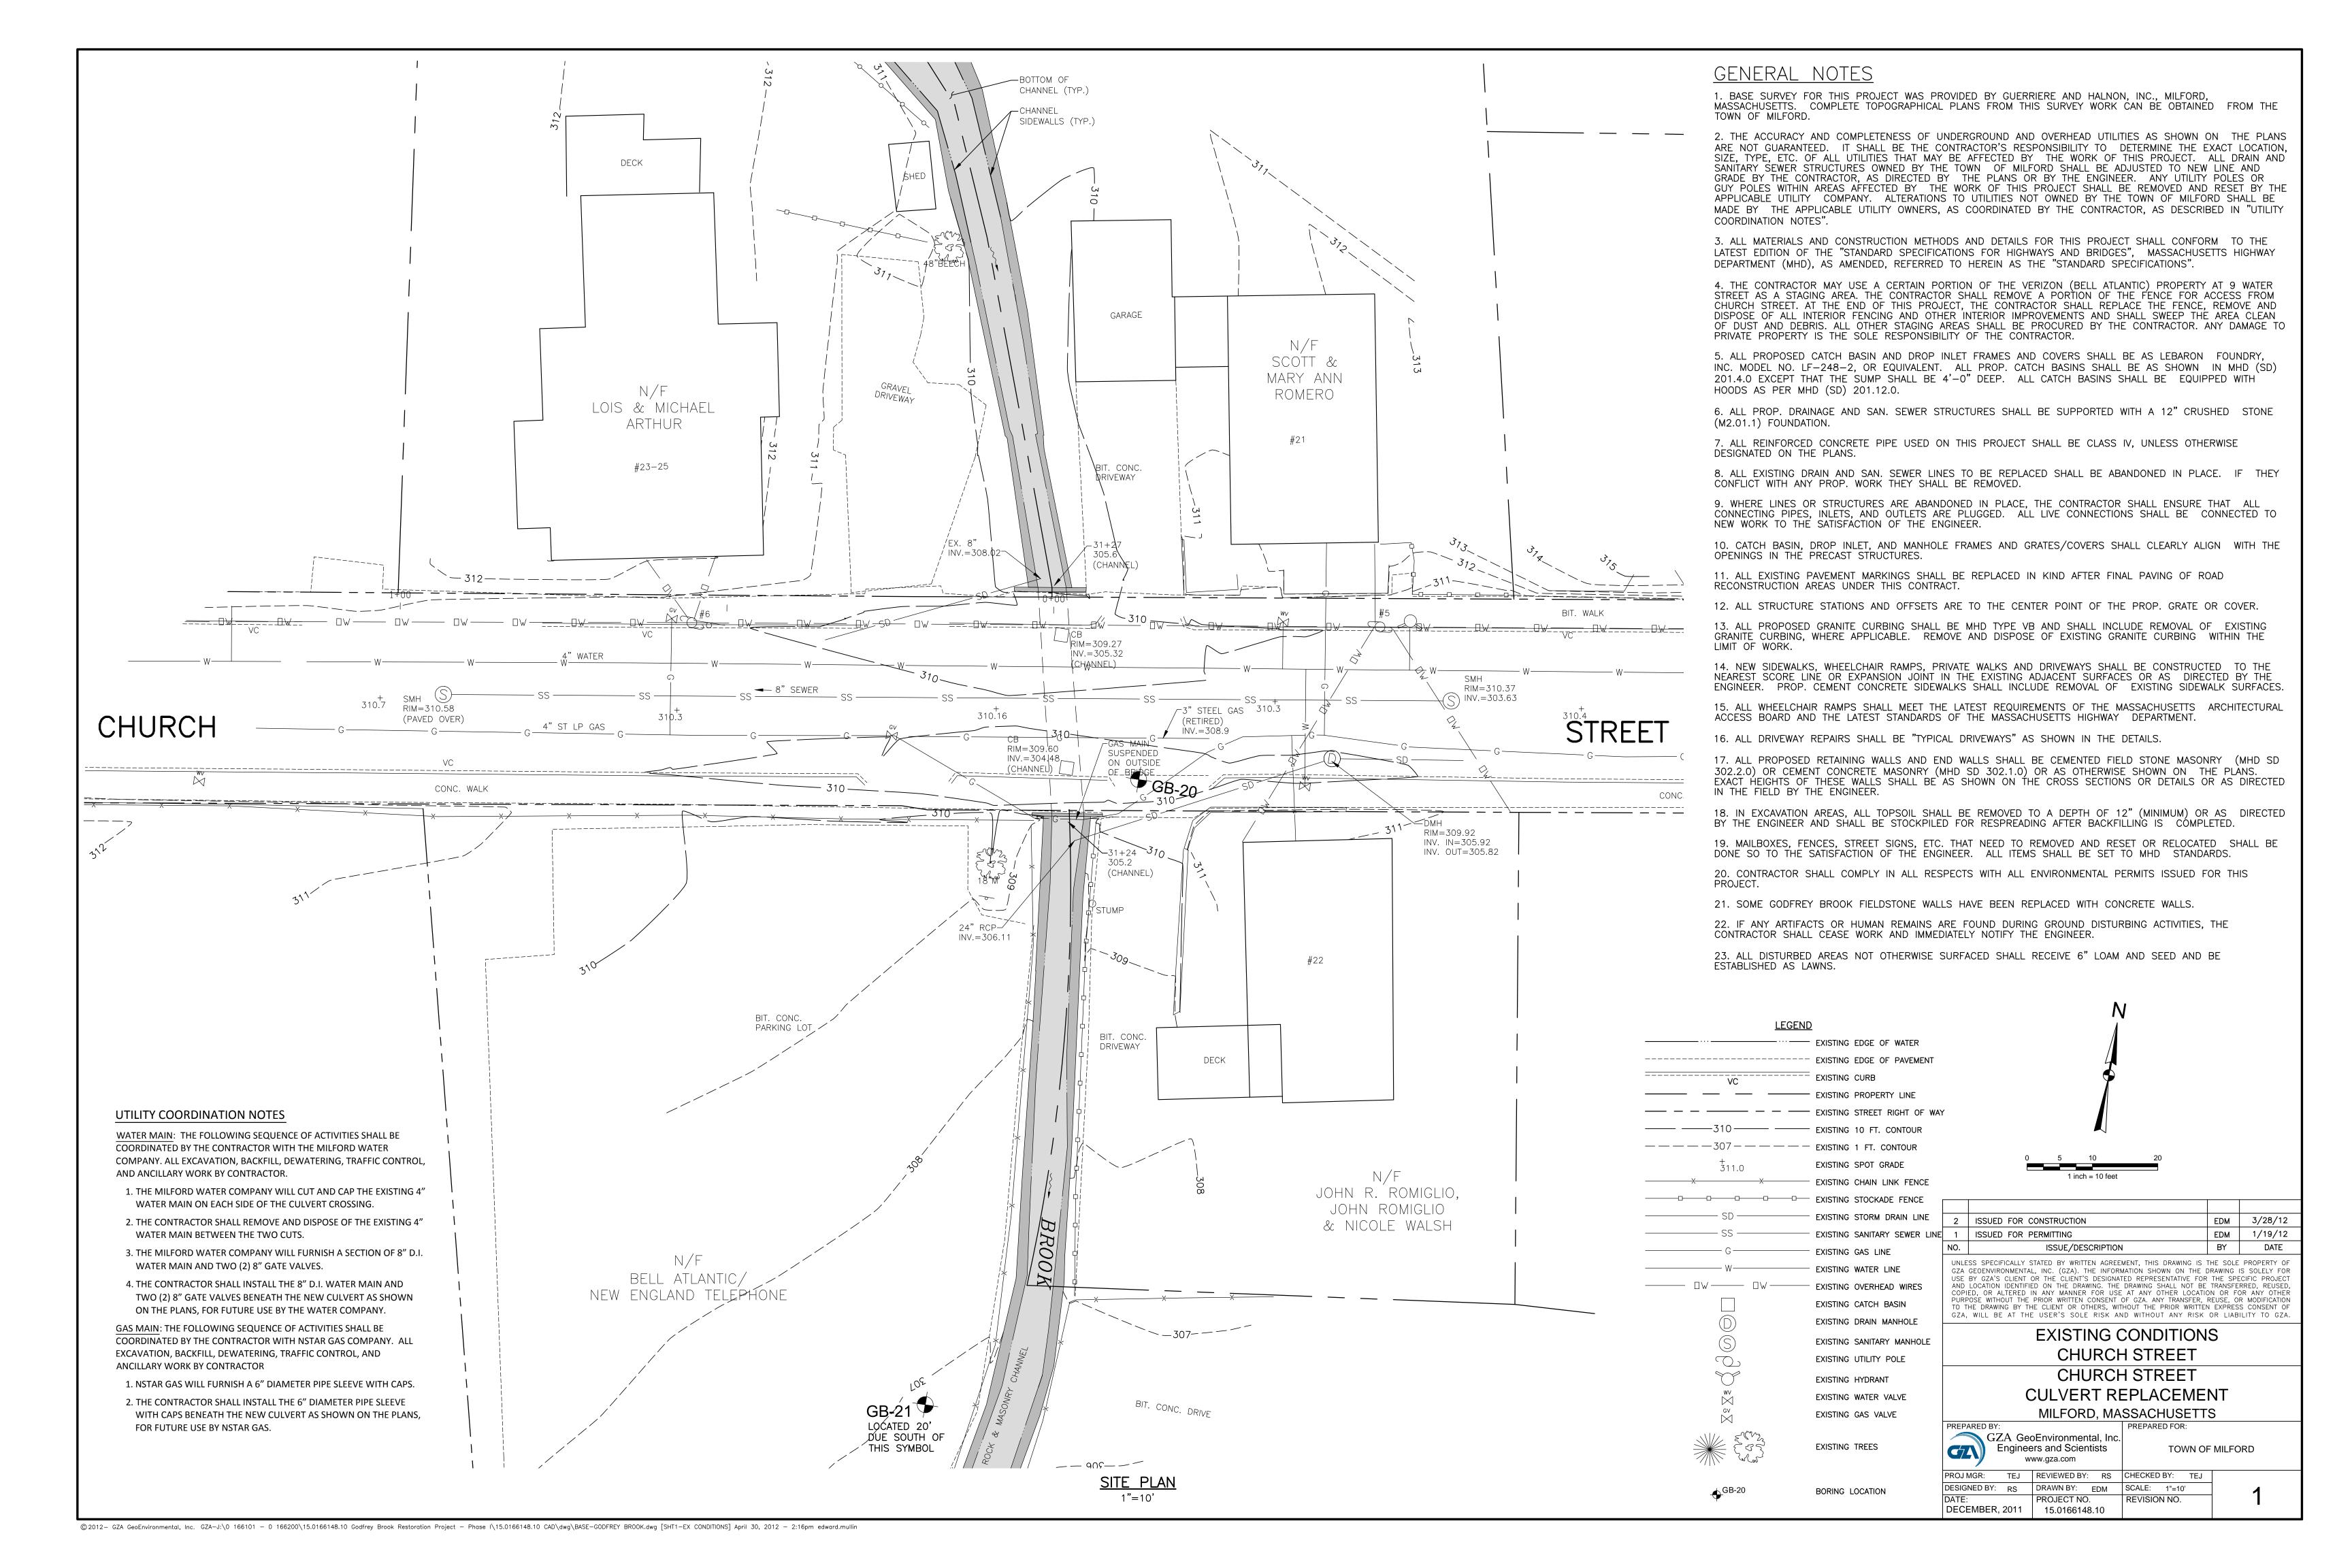

#### INDEX TO PLAN SHEETS

## SHEET NUMBER

Cover Shee

TITLE

1. - - - Existing Conditions Church Street
 2. - - - Proposed Conditions Church Street
 3. Church Street Brefile

3. - - - Church Street Profile
4. - - - Church Street Details

5. — — — Godfrey Brook & Culvert Details 6. — — — Culvert Details & Sections

7. — — Channel Deta