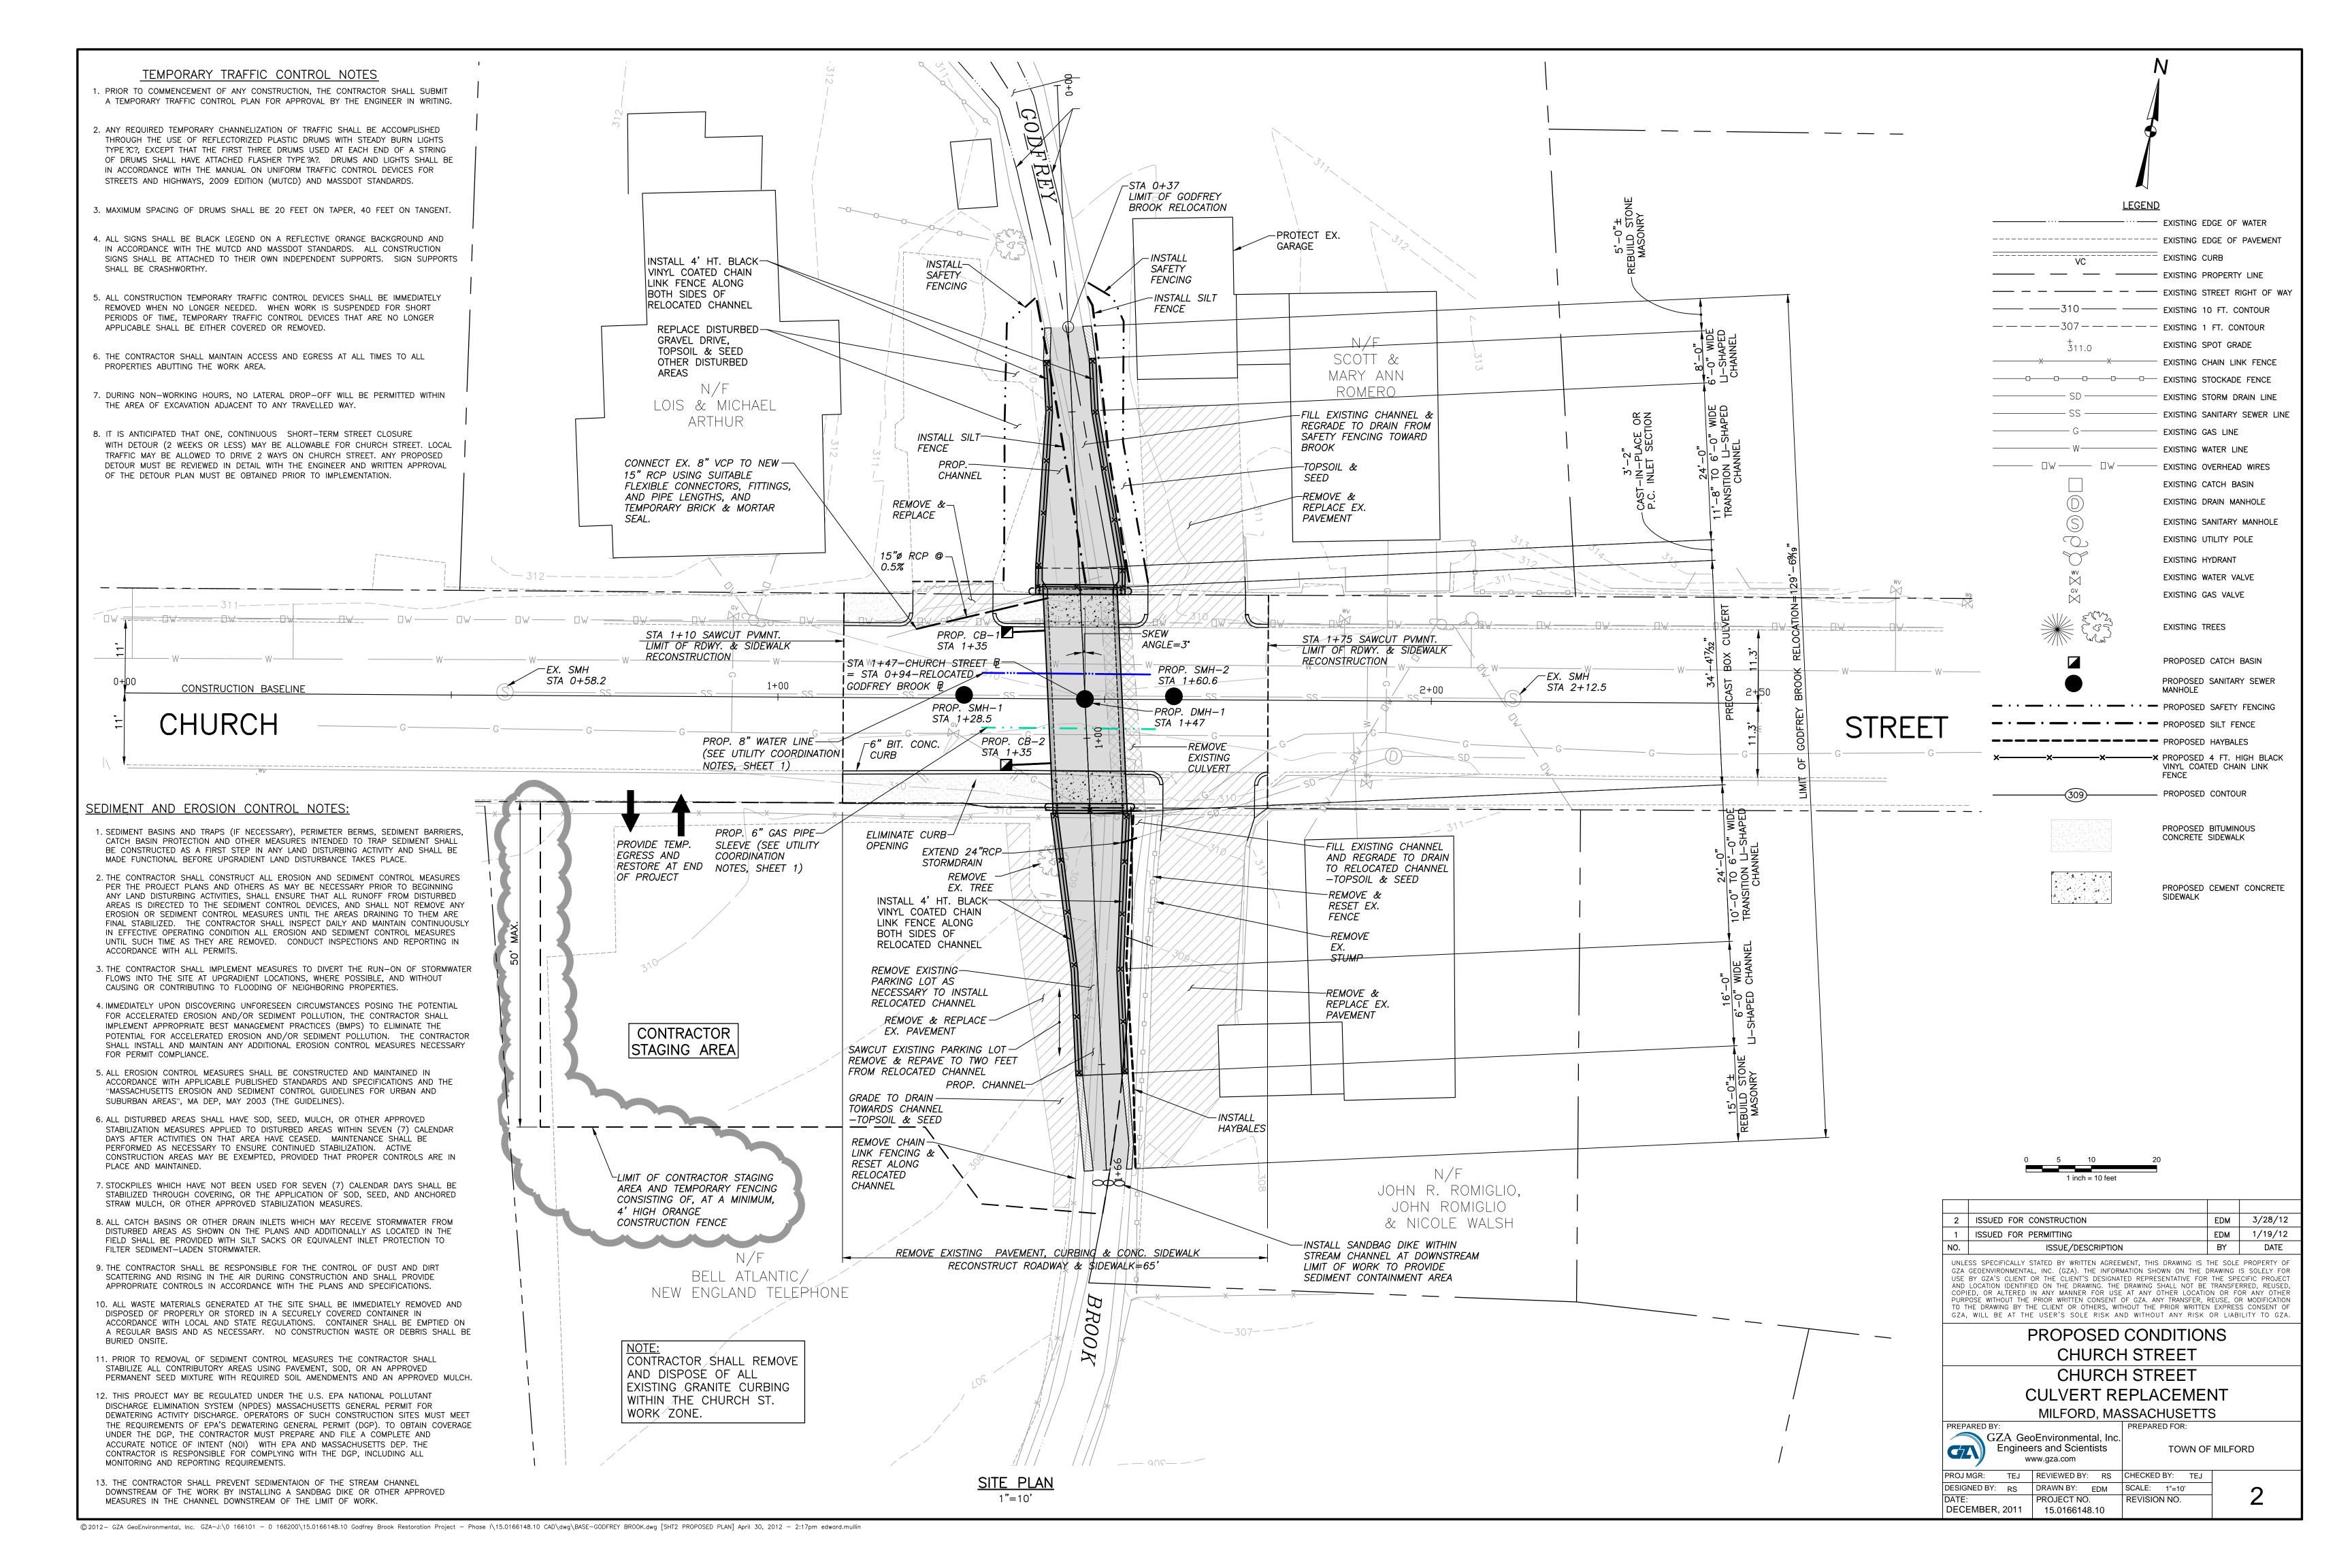

#### INDEX TO PLAN SHEETS

## SHEET NUMBER

Cover Shee

TITLE

1. - - - Existing Conditions Church Street
 2. - - - Proposed Conditions Church Street
 3. Church Street Brefile

3. - - - Church Street Profile
4. - - - Church Street Details

5. — — — Godfrey Brook & Culvert Details 6. — — — Culvert Details & Sections

7. — — Channel Deta