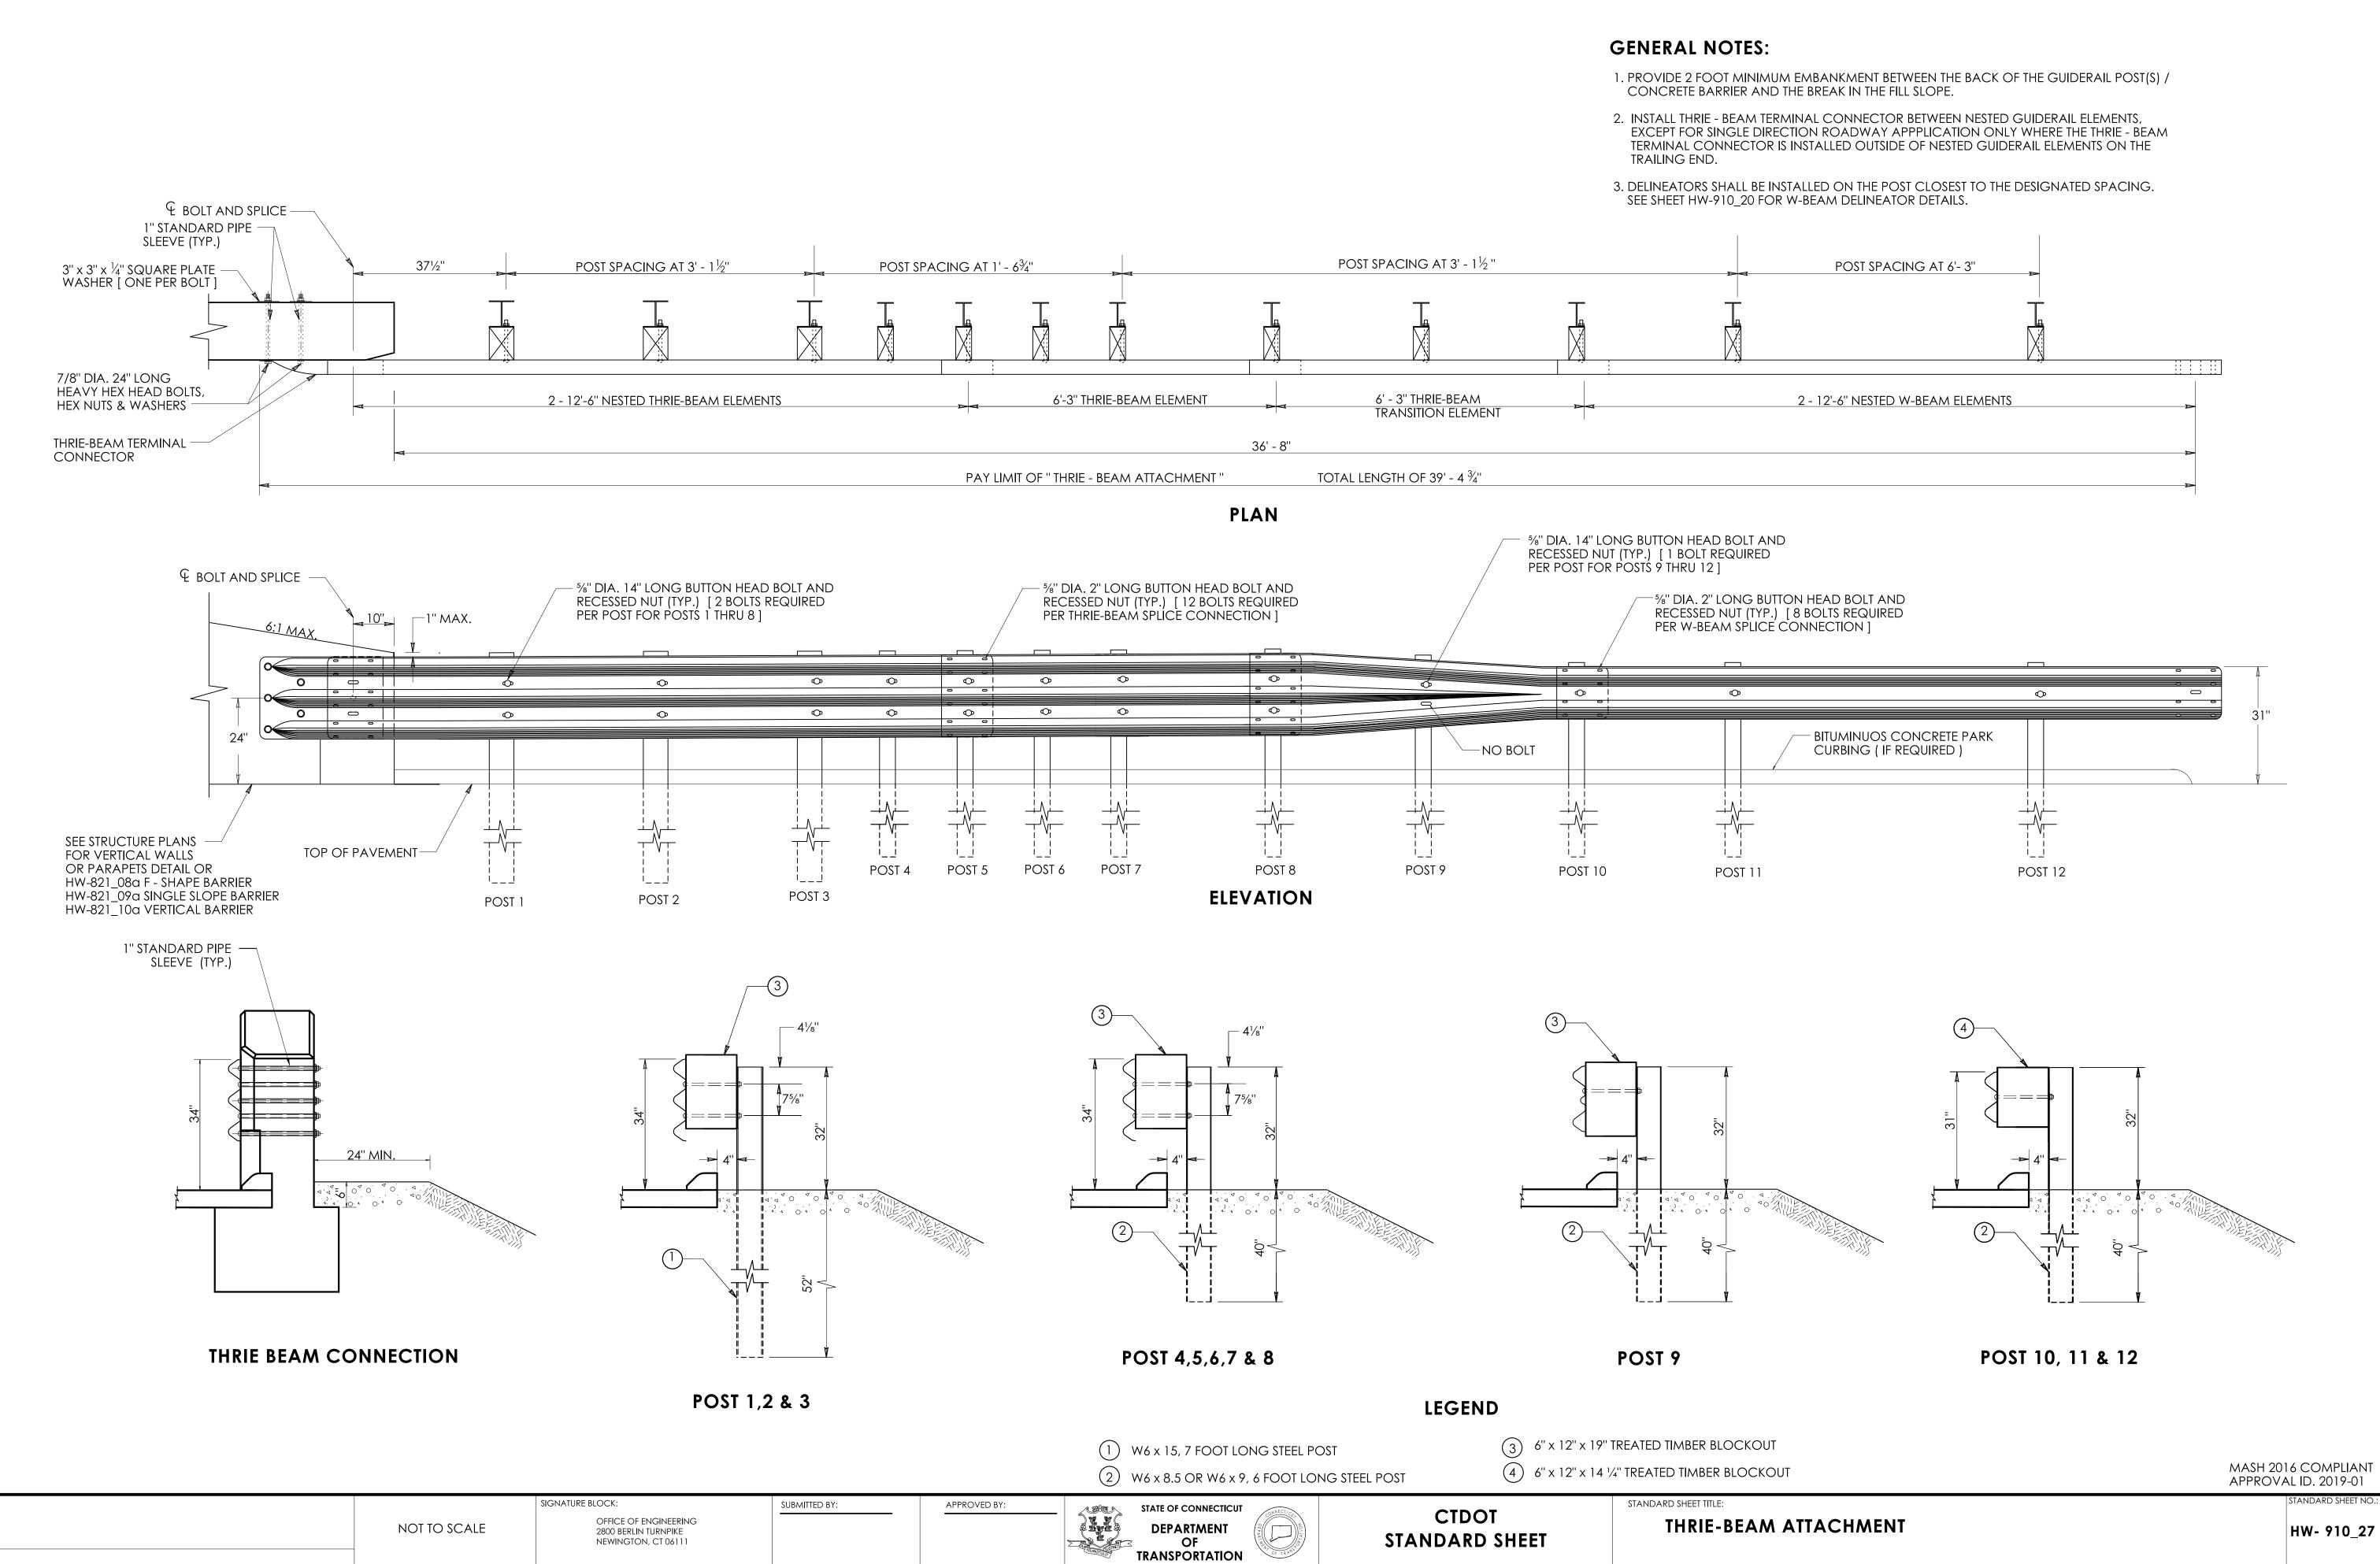

**PLOTTED DATE:** 9/21/2022

| S:                                                                                                                                                                                   |
|--------------------------------------------------------------------------------------------------------------------------------------------------------------------------------------|
| IIMUM EMBANKMENT BETWEEN THE BACK OF THE GUIDERAIL POST(S) /<br>AND THE BREAK IN THE FILL SLOPE.                                                                                     |
| I TERMINAL CONNECTOR BETWEEN NESTED GUIDERAIL ELEMENTS,<br>DIRECTION ROADWAY APPPLICATION ONLY WHERE THE THRIE - BEAM<br>OR IS INSTALLED OUTSIDE OF NESTED GUIDERAIL ELEMENTS ON THE |
| BE INSTALLED ON THE POST CLOSEST TO THE DESIGNATED SPACING.<br>FOR W-BEAM DELINEATOR DETAILS.                                                                                        |
| POST SPACING AT 6'- 3''                                                                                                                                                              |
|                                                                                                                                                                                      |
| 2 - 12'-6'' NESTED W-BEAM ELEMENTS                                                                                                                                                   |
|                                                                                                                                                                                      |
|                                                                                                                                                                                      |